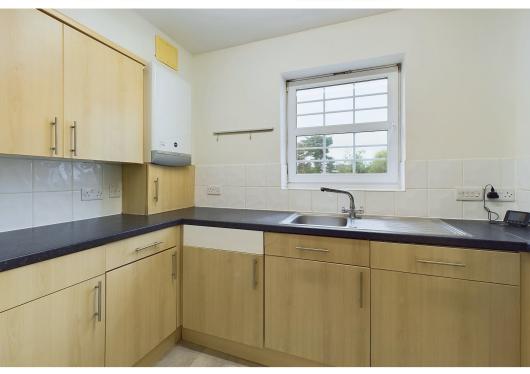

With entry phone, radiator, cloaks cupboard and broom cupboard.

Living/Dining Room

Double-glazed double aspect to the front and side, two radiators.

Double-glazed side aspect. Fitted with a range of base and wall mounted Council Tax Band - C cupboards and drawers in light wood effect finish and having compartment, Hotpoint washing machine, Indesit dishwasher, ceramic tiled Nepcote Financial Ltd splashback, wall mounted Baxi gas fired boiler.

complementing worktop surfaces incorporating a single drainer stainless steel Referral Fees: Courtney Green routinely refer prospective purchasers to sink with chromium monobloc tap, stainless steel four ring gas hob with filter Nepcote Financial Ltd who may offer to arrange insurance and/or mortgages. hood over and electric oven under, an integrated Whirlpool fridge with freezer Courtney Green may be entitled to receive 20% of any commission received by