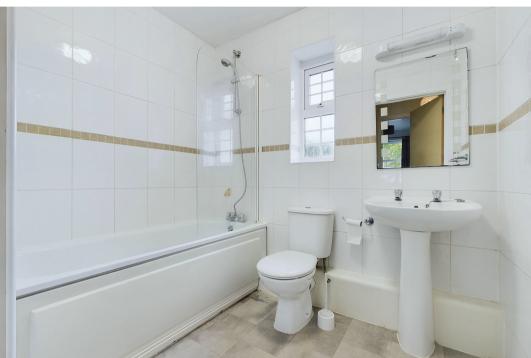

bath with chromium mixer tap and shower attachment, glass shower screen, low level WC, pedestal wash hand basin, fully tiled walls, mirror and shaver light, radiator.