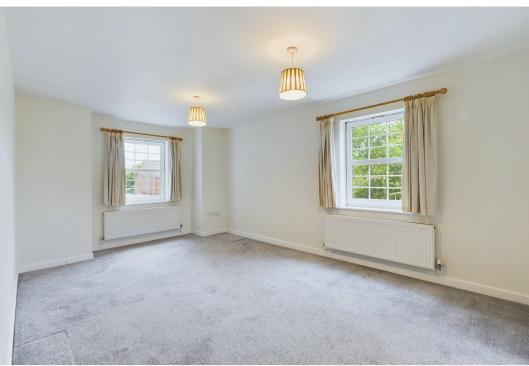

With entry phone, radiator, cloaks cupboard and broom cupboard.

Living/Dining Room

Double-glazed double aspect to the front and side, two radiators.

Double-glazed side aspect. Fitted with a range of base and wall mounted Council Tax Band - C cupboards and drawers in light wood effect finish and having compartment, Hotpoint washing machine, Indesit dishwasher, ceramic tiled Nepcote Financial Ltd splashback, wall mounted Baxi gas fired boiler.