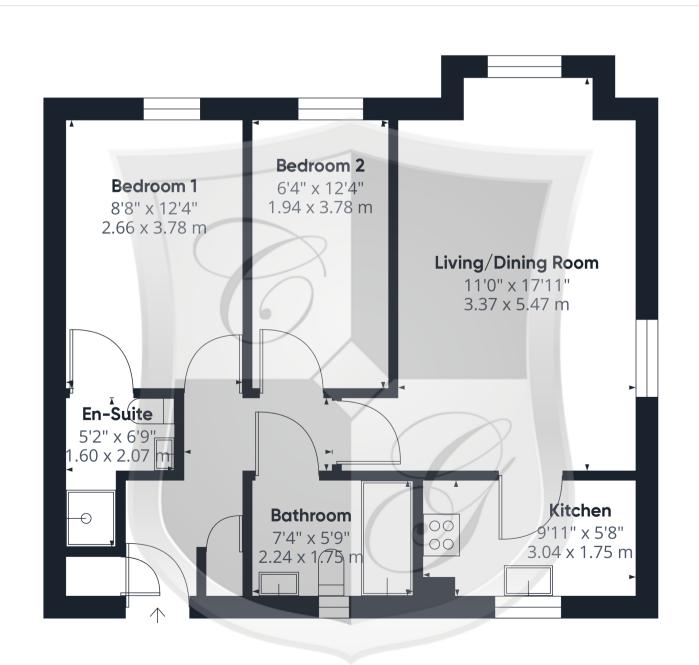

## 10 Osterley House, Godwin Way, Horsham, West Sussex, RH13 6SQ

Courtney Green are delighted to offer for sale this spacious and well En-Suite Shower Room appointed first floor apartment situated within a short walking distance of local Low level WC, pedestal wash hand basin with mirror over and shaver light, comprises a principal bedroom with en-suite shower room, a second double bracket and hand shower and glass screen, radiator, fully tiled walls. bedroom, a spacious double-aspect living/dining room off which is a modern fitted kitchen with built in appliances, and a bathroom with a white Bedroom 2 suite. Outside the property is surrounded by communal gardens which include Double-glazed side aspect, radiator. a parking area having allocated parking and visitors parking space, bicycle rack and a concealed bin store area. The property is double-glazed and has a gas Bathroom fired central heating system to radiators. The property is offered for sale with Frosted double-glazed side aspect. Fitted with a white suite comprising a panel the benefit of no forward chain.

With entry phone, radiator, cloaks cupboard and broom cupboard.

Living/Dining Room

Double-glazed double aspect to the front and side, two radiators.

Double-glazed side aspect. Fitted with a range of base and wall mounted Council Tax Band - C cupboards and drawers in light wood effect finish and having compartment, Hotpoint washing machine, Indesit dishwasher, ceramic tiled Nepcote Financial Ltd splashback, wall mounted Baxi gas fired boiler.

### Bedroom 1

Double-glazed side aspect, radiator, door to

shops and 3/4 mile distance to Horsham station. The accommodation in brief recessed shower cubicle with chromium thermostatic shower control, wall

bath with chromium mixer tap and shower attachment, glass shower screen, low level WC, pedestal wash hand basin, fully tiled walls, mirror and shaver light, radiator.