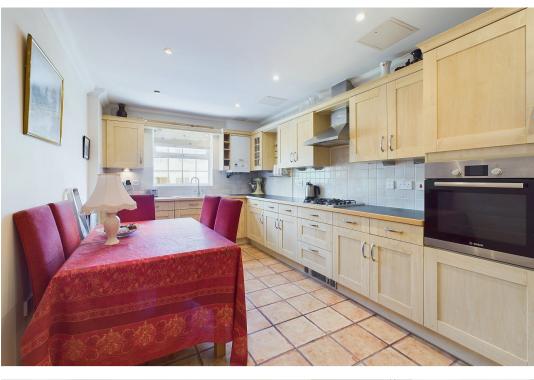

### Kitchen/Dining Room

Double glazed front aspect. Fitted with a range of base and wall mounted cupboards and drawers in light wood effect finish and having complementing worktop surfaces incorporating a 1 1/2 bowl single drainer stainless steel sink with chromium monobloc tap, stainless steel four ring gas hob, Seimens stainless steel filter, Bosch eye level electric oven, Seimens integrated fridge/ freezer, Bako integrated washing machine, Blomberg integrated dishwasher, pelmet lighting, ceramic tiled splashback, Vailant wall mounted combination gas fired boiler, terracotta style flooring, telephone point, downlighting.