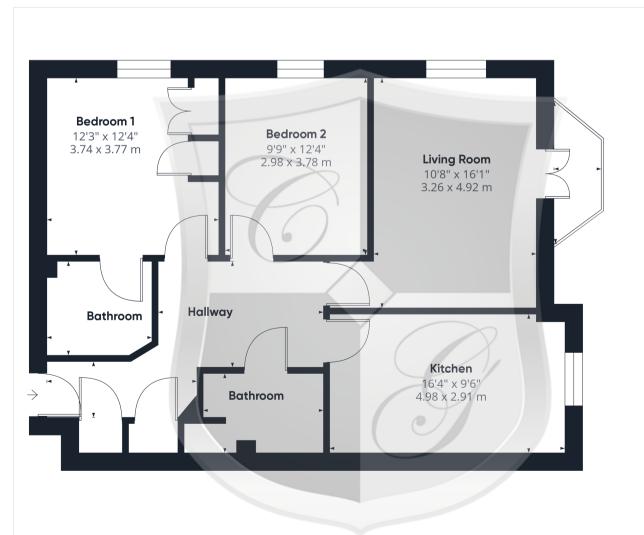

## 41 Potters Place, Horsham, West Sussex, RH12 2PL

Courtney Green are delighted to be offering for sale this spacious and well Bedroom 1 appointed luxury apartment built by Banner Homes and located within the Double glazed side aspect, double and single wardrobe cupboards, door to prestigious Potters Place development situated close to Horsham Town Centre. This renowned gated development offers safe and secure living and is **En-Suite Shower Room** available for those of a minimum age of 60 years for the assignee (and 55 years Pedestal wash hand basin with chromium mixer tap, shaver point, corner for a partner/husband/wife). The apartment is on the First Floor (with lift shower cubicle with chromium thermostatic shower control with wall bracket access) and the accommodation comprises an entrance hall, a delightful double and hand shower, low level WC, towel warmer, localised tiling, downlighting. aspect sitting room with direct access to a private balcony, a well appointed kitchen/dining room with built in appliances, a principal bedroom with an en- Bedroom 2 suite shower room and a second double bedroom and bathroom. The property Double glazed side aspect, radiator. is double glazed and enjoys a gas fired heating system to radiators. Outside there are delightful well maintained communal gardens and there is an Bathroom underground car park providing one allocated parking space. Within the Fitted with a white suite comprising panel bath with chromium mixer tap and grounds there are also a number of visitors parking spaces. Properties within shower attachment, low level WC, corner shower cubicle with chromium this development are highly sought after and please contact the vendors sole thermostatic shower control, wall bracket and hand shower, pedestal wash agent Courtney Green to discuss the viewing arrangements.

### Entrance Hall

Two storage cupboards, radiator.

Double glazed double aspect to the front and side, with French doors to the Service Charge - 12 monthly payments of £262.53 (£3,150.36 for the year) balcony, two radiators, TV/FM/Satellite point, telephone point.

### Kitchen/Dining Room

Double glazed front aspect. Fitted with a range of base and wall mounted cupboards and drawers in light wood effect finish and having complementing worktop surfaces incorporating a 1 1/2 bowl single drainer stainless steel sink with chromium monobloc tap, stainless steel four ring gas hob, Seimens stainless steel filter, Bosch eye level electric oven, Seimens integrated fridge/ freezer, Bako integrated washing machine, Blomberg integrated dishwasher, pelmet lighting, ceramic tiled splashback, Vailant wall mounted combination gas fired boiler, terracotta style flooring, telephone point, downlighting.

While every attempt has been made to nlan is for illustrative purp GIRAFFF360

(1) Excluding balconies and terraces