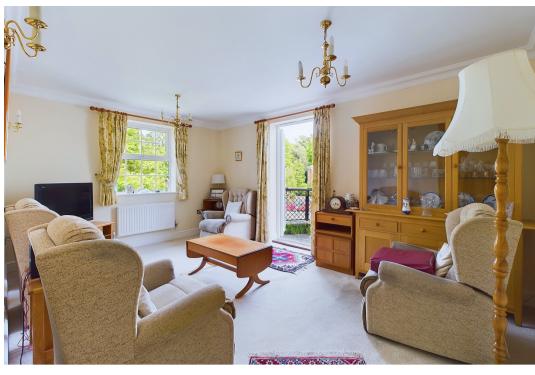

## 41 Potters Place, Horsham, West Sussex, RH12 2PL

Courtney Green are delighted to be offering for sale this spacious and well Bedroom 1 appointed luxury apartment built by Banner Homes and located within the Double glazed side aspect, double and single wardrobe cupboards, door to prestigious Potters Place development situated close to Horsham Town Centre. This renowned gated development offers safe and secure living and is **En-Suite Shower Room** available for those of a minimum age of 60 years for the assignee (and 55 years Pedestal wash hand basin with chromium mixer tap, shaver point, corner for a partner/husband/wife). The apartment is on the First Floor (with lift shower cubicle with chromium thermostatic shower control with wall bracket access) and the accommodation comprises an entrance hall, a delightful double and hand shower, low level WC, towel warmer, localised tiling, downlighting. aspect sitting room with direct access to a private balcony, a well appointed kitchen/dining room with built in appliances, a principal bedroom with an en- Bedroom 2 suite shower room and a second double bedroom and bathroom. The property Double glazed side aspect, radiator. is double glazed and enjoys a gas fired heating system to radiators. Outside there are delightful well maintained communal gardens and there is an Bathroom underground car park providing one allocated parking space. Within the Fitted with a white suite comprising panel bath with chromium mixer tap and grounds there are also a number of visitors parking spaces. Properties within shower attachment, low level WC, corner shower cubicle with chromium this development are highly sought after and please contact the vendors sole thermostatic shower control, wall bracket and hand shower, pedestal wash agent Courtney Green to discuss the viewing arrangements.

### Entrance Hall

Two storage cupboards, radiator.

Double glazed double aspect to the front and side, with French doors to the Service Charge - 12 monthly payments of £262.53 (£3,150.36 for the year) balcony, two radiators, TV/FM/Satellite point, telephone point.