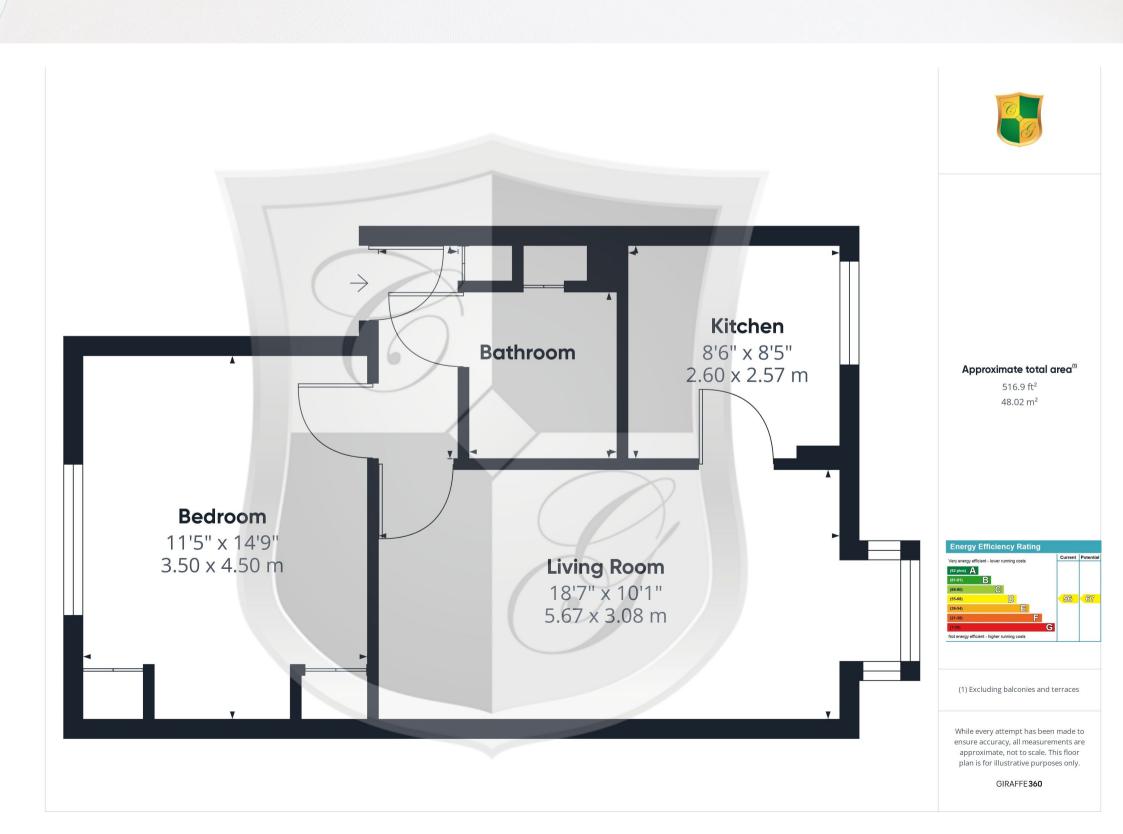

The accommodation comprises:

### **Entrance Hall**

With access to loft, radiator, built-in coats cupboard.

### Bedroom

Enjoying far reaching views. Two built-in wardrobes, radiator and telephone point.

### Bathroom

Refitted white suite of w.c., pedestal hand basin and bath with Mira independent shower over, tiled surround and shower screen, radiator, built-in Agent's Note: airing cupboard with hot water cylinder and immersion heater, extractor fan.