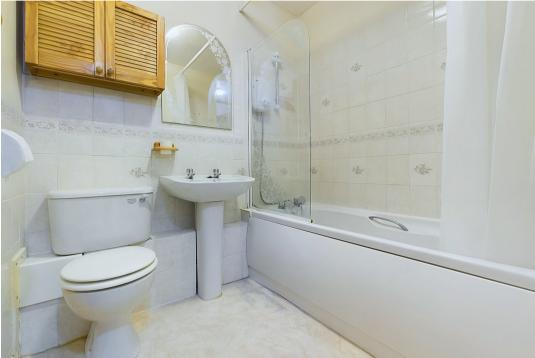

### Bathroom

Refitted white suite of w.c., pedestal hand basin and bath with Mira independent shower over, tiled surround and shower screen, radiator, built-in Agent's Note: airing cupboard with hot water cylinder and immersion heater, extractor fan.