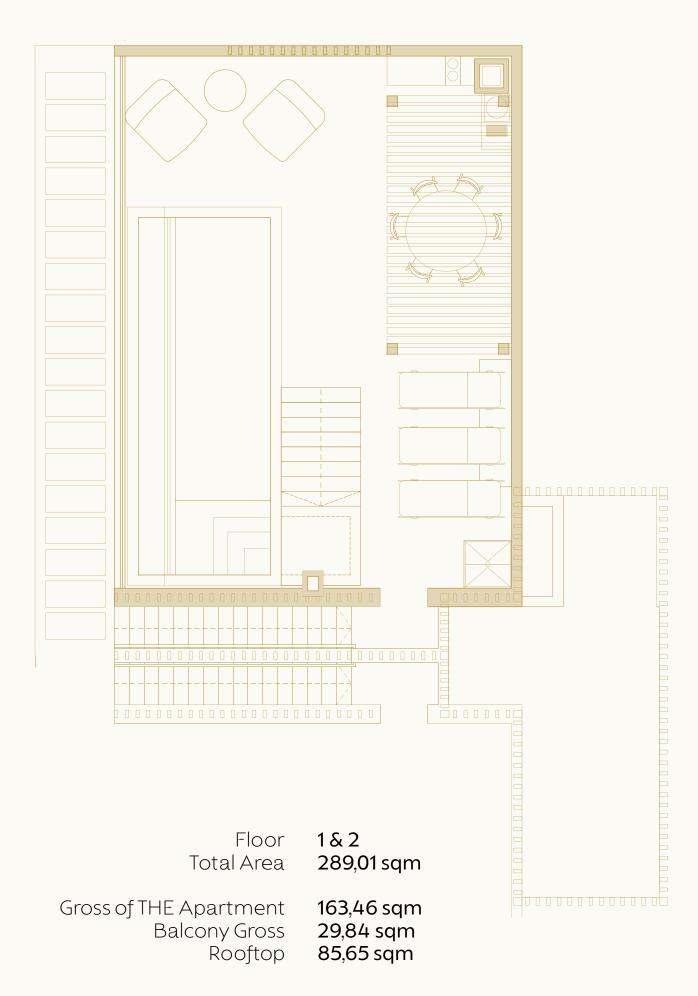

THE Penthouse Apartments

T3
Block A - Floor 1 & 2
289,01 sqm

#### Outdoor Space

Block A Apartment No.1