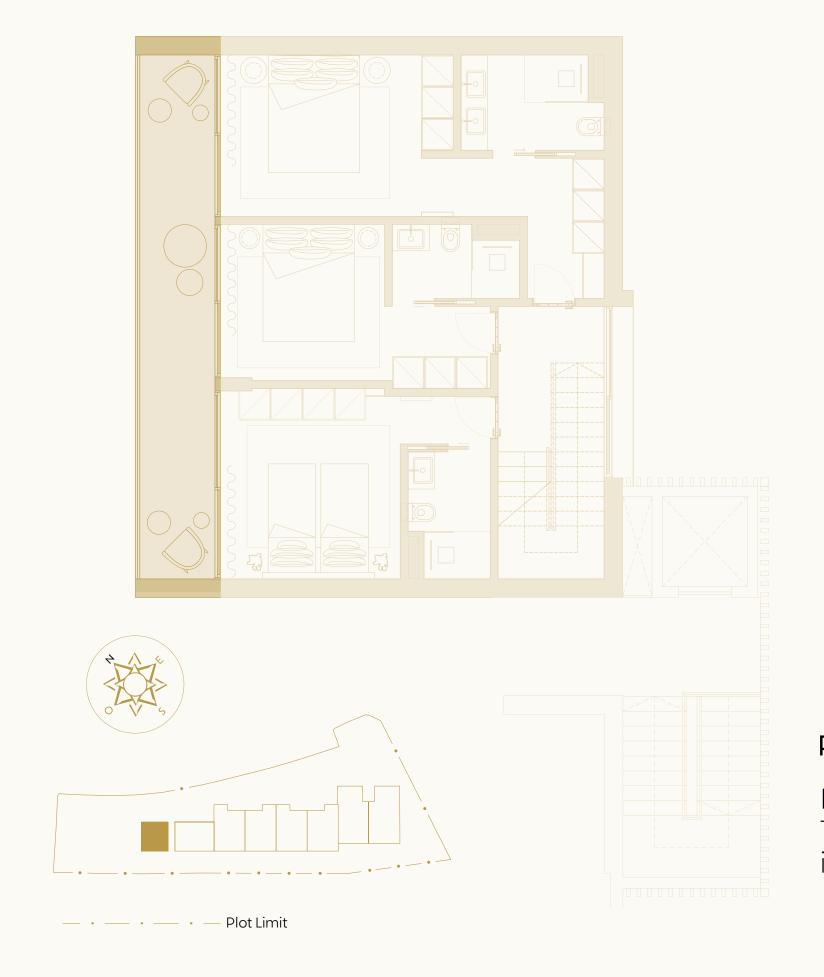

oof terrace with a private pool, outdoor kitchen and dining.



THE Penthouse Apartments



T3
Block A - Floor 1 & 2
289,01 sqm

#### Plan

Block A Apartment No.1







#### Kitchen Layout

Block A Apartment No.1





Each bespoke fully equiped kitchen has been handcrafted by Edwin Loxley in the United Kingdom and installed in Portugal by their specialised fitters onsite. Painted in Farrow & Ball with Dekton worktops, the kitchens are supplied with a lifetime guarantee.



#### Bedrooms Layout

Block A Apartment No.1





#### Bathrooms Layout

Block A Apartment No.1







Each bathroom is designed with luxury and comfort in mind, featuring Italian tiles, Corian sinks, and premium Hotbath taps, all crafted with elegant and refined finishes.



#### Outdoor Space

Block A Apartment No.1





# Dedicated parking & storage -1 level

Apartment No.1 comes with two secure underground parking spaces and a 10,06 sqm storage locker as illustrated.





#### THE Park

Exclusive use for THE V residents.

Thoughtfully landscaped by Jardim Vista, with mediterranean native plants focusing on low water usage, THE Park features:

- > Communal kitchen herb garden.
- > Communal orchards featuring native fruit trees: lemons, oranges, apricots, peaches, avocado and fig.
- > Sports zone: multi use court and basketball nets walking or running track with fitness zones along the way and a children's play area created from wood to blend into the landscaped.
- > Petanque court.







## THE Exceptional Furniture

Every space is carefully designed using the finest materials with the clear intentio