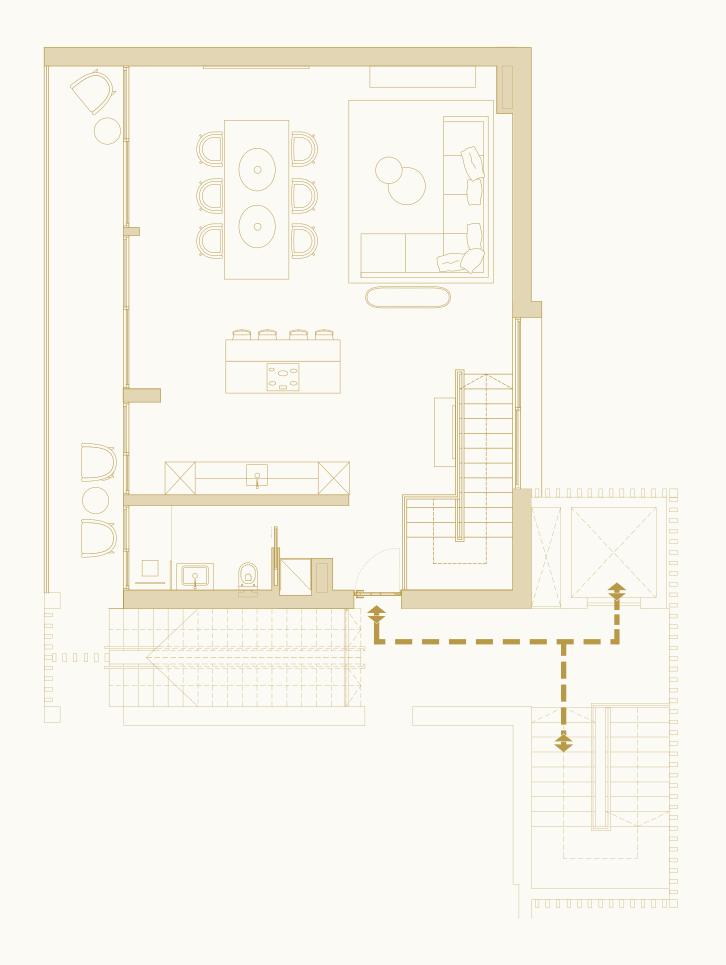

#### Kitchen Layout

Block A Apartment No.1

Each bespoke fully equiped kitchen has been handcrafted by Edwin Loxley in the United Kingdom and installed in Portugal by their specialised fitters onsite. Painted in Farrow & Ball with Dekton worktops, the kitchens are supplied with a lifetime guarantee.

#### Outdoor Space

Block A Apartment No.1