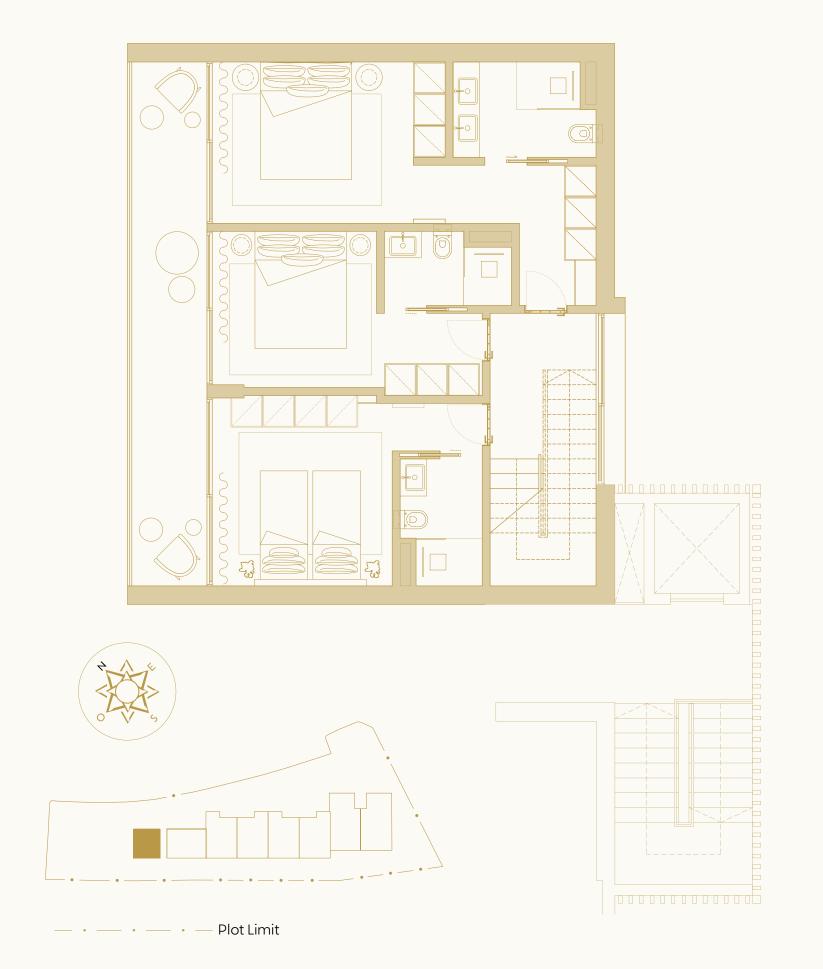

#### Plan

Block A Apartment No.1

#### Bedrooms Layout

Block A Apartment No.1

#### Bathrooms Layout

Block A Apartment No.1

Each bathroom is designed with luxury and comfort in mind, featuring Italian tiles, Corian sinks, and premium Hotbath taps, all crafted with elegant and refined finishes.