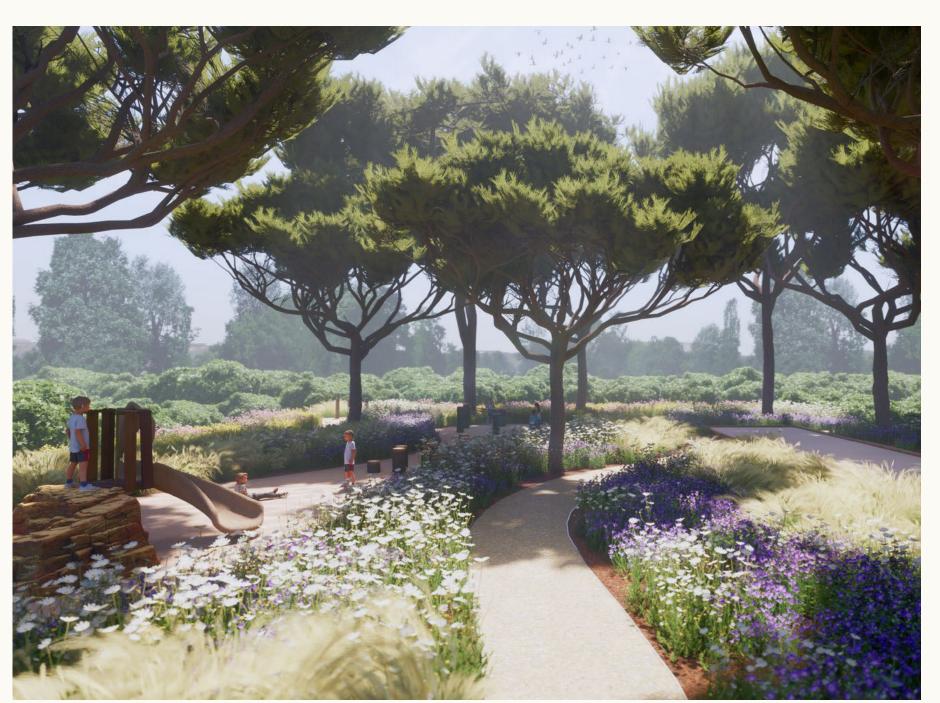

#### THE Park

Exclusive use for THE V residents.

Thoughtfully landscaped by Jardim Vista, with mediterranean native plants focusing on low water usage, THE Park features:

- > Communal kitchen herb garden.
- > Communal orchards featuring native fruit trees: lemons, oranges, apricots, peaches, avocado and fig.
- > Sports zone: multi use court and basketball nets walking or running track with fitness zones along the way and a children's play area created from wood to blend into the landscaped.
- > Petanque court.