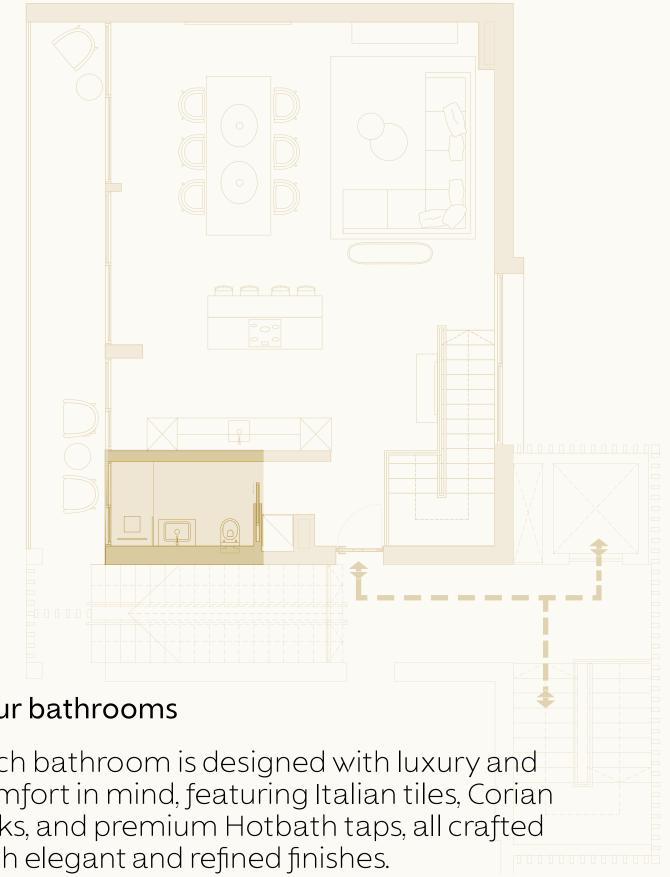

#### Bathrooms Layout

Block A Apartment No.1

Each bathroom is designed with luxury and comfort in mind, featuring Italian tiles, Corian sinks, and premium Hotbath taps, all crafted with elegant and refined finishes.