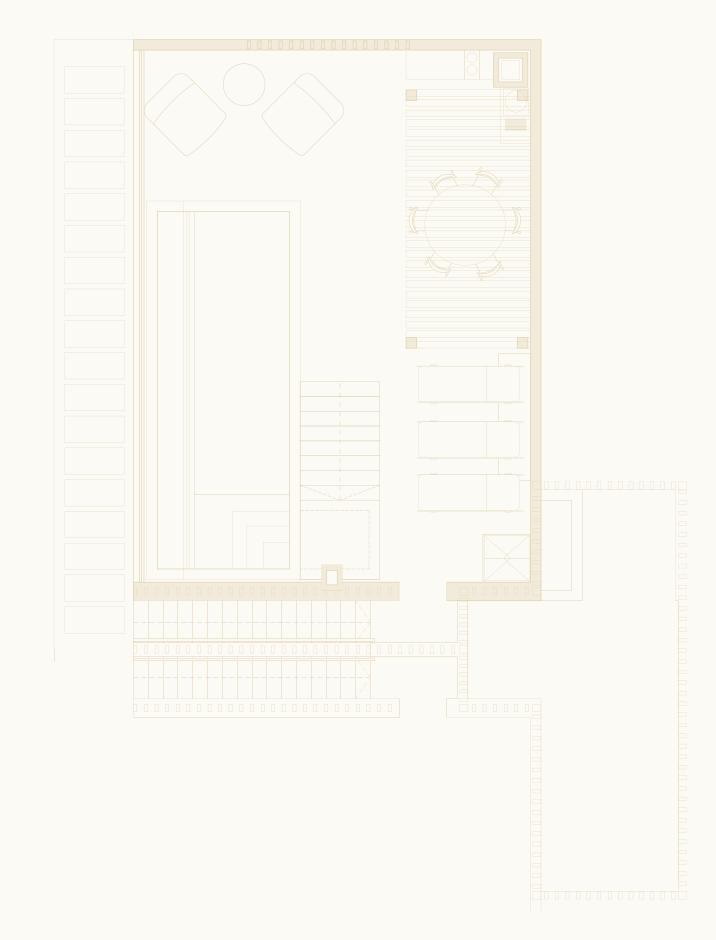

kitchen, luxury ensuite bathrooms, extensive roof terrace with a private pool, outdoor kitchen and dining.



THE Penthouse Apartments



T3
Block A - Floor 1 & 2
289,01 sqm

#### Plan

Block A Apartment No.1







#### Kitchen Layout

Block A Apartment No.1





Each bespoke fully equiped kitchen has been handcrafted by Edwin Loxley in the United Kingdom and installed in Portugal by their specialised fitters onsite. Painted in Farrow & Ball with Dekton worktops, the kitchens are supplied with a lifetime guarantee.



#### Bedrooms Layout

Block A Apartment No.1





#### Bathrooms Layout

Block A Apartment No.1







Each bathroom is designed with luxury and comfort in mind, featuring Italian tiles, Corian sinks, and premium Hotbath taps, all crafted with elegant and refined finishes.



#### Outdoor Space

Block A Apartment No.1





# Dedicated parking & storage -1 level

Apartment No.1 comes with two secure underground parking spaces and a 10,06 sqm storage locker as illustrated.





#### THE Park

Exclusive use for THE V residents.

Thoughtfully landscaped by Jardim Vista, with mediterranean native plants focusing on low water usage, THE Park features:

- > Communal kitchen herb garden.
- > Communal orchards featuring native fruit trees: lemons, oranges, apricots, peaches, avocado and fig.
- > Sports zone: multi use court and basketball nets walking or running track with fitness zones along the way and a children's play area created from wood to blend into the landscaped.
- > Petanque court.







## THE Exceptional Furniture

Every space is carefully designed usin