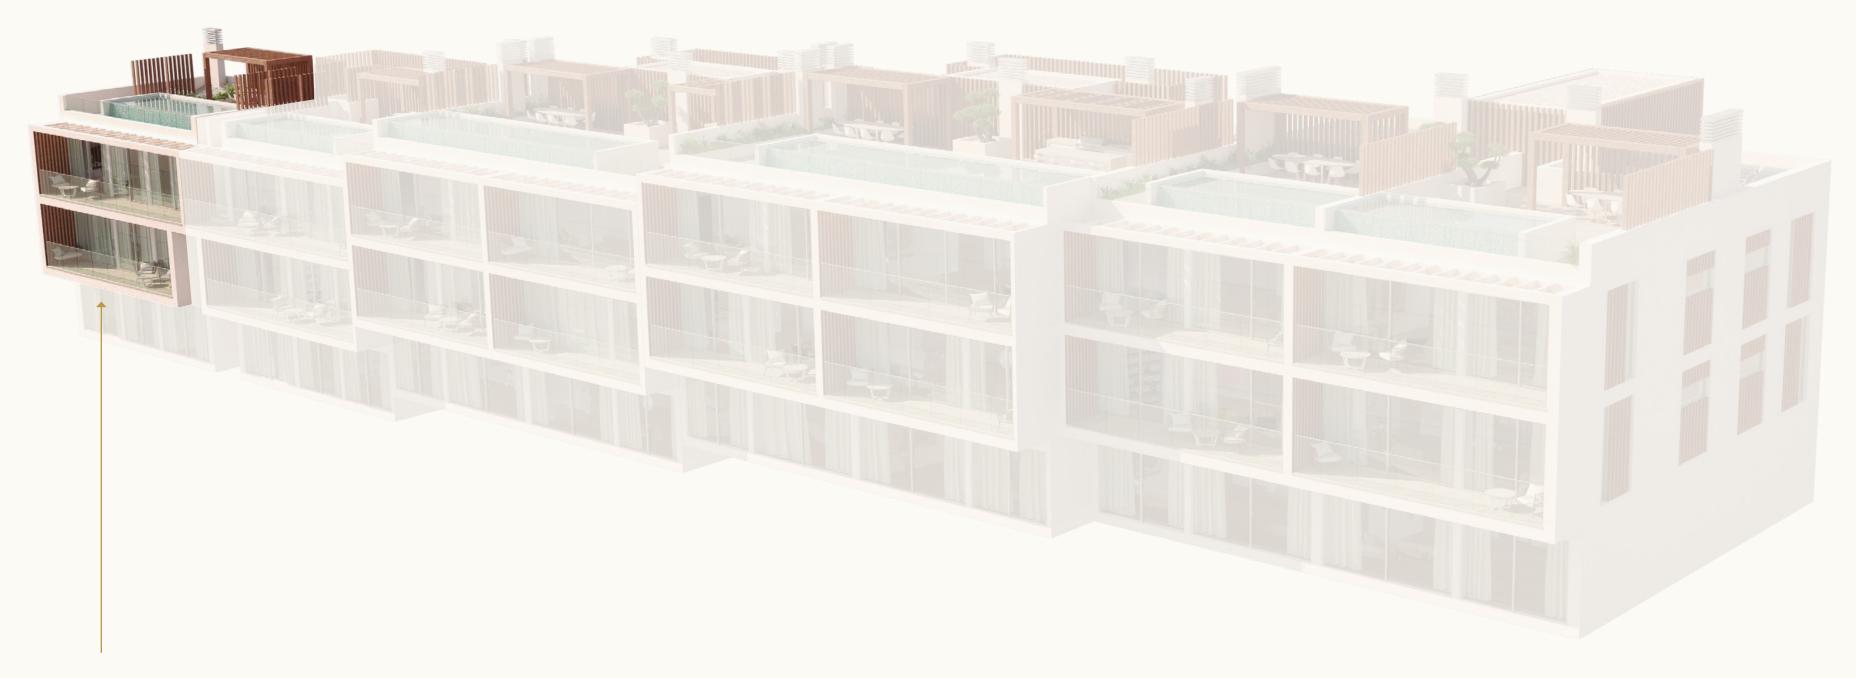

#### Plan

Block A Apartment No.1

THE Penthouse Apartments

T3
Block A - Floor 1 & 2
289,01 sqm