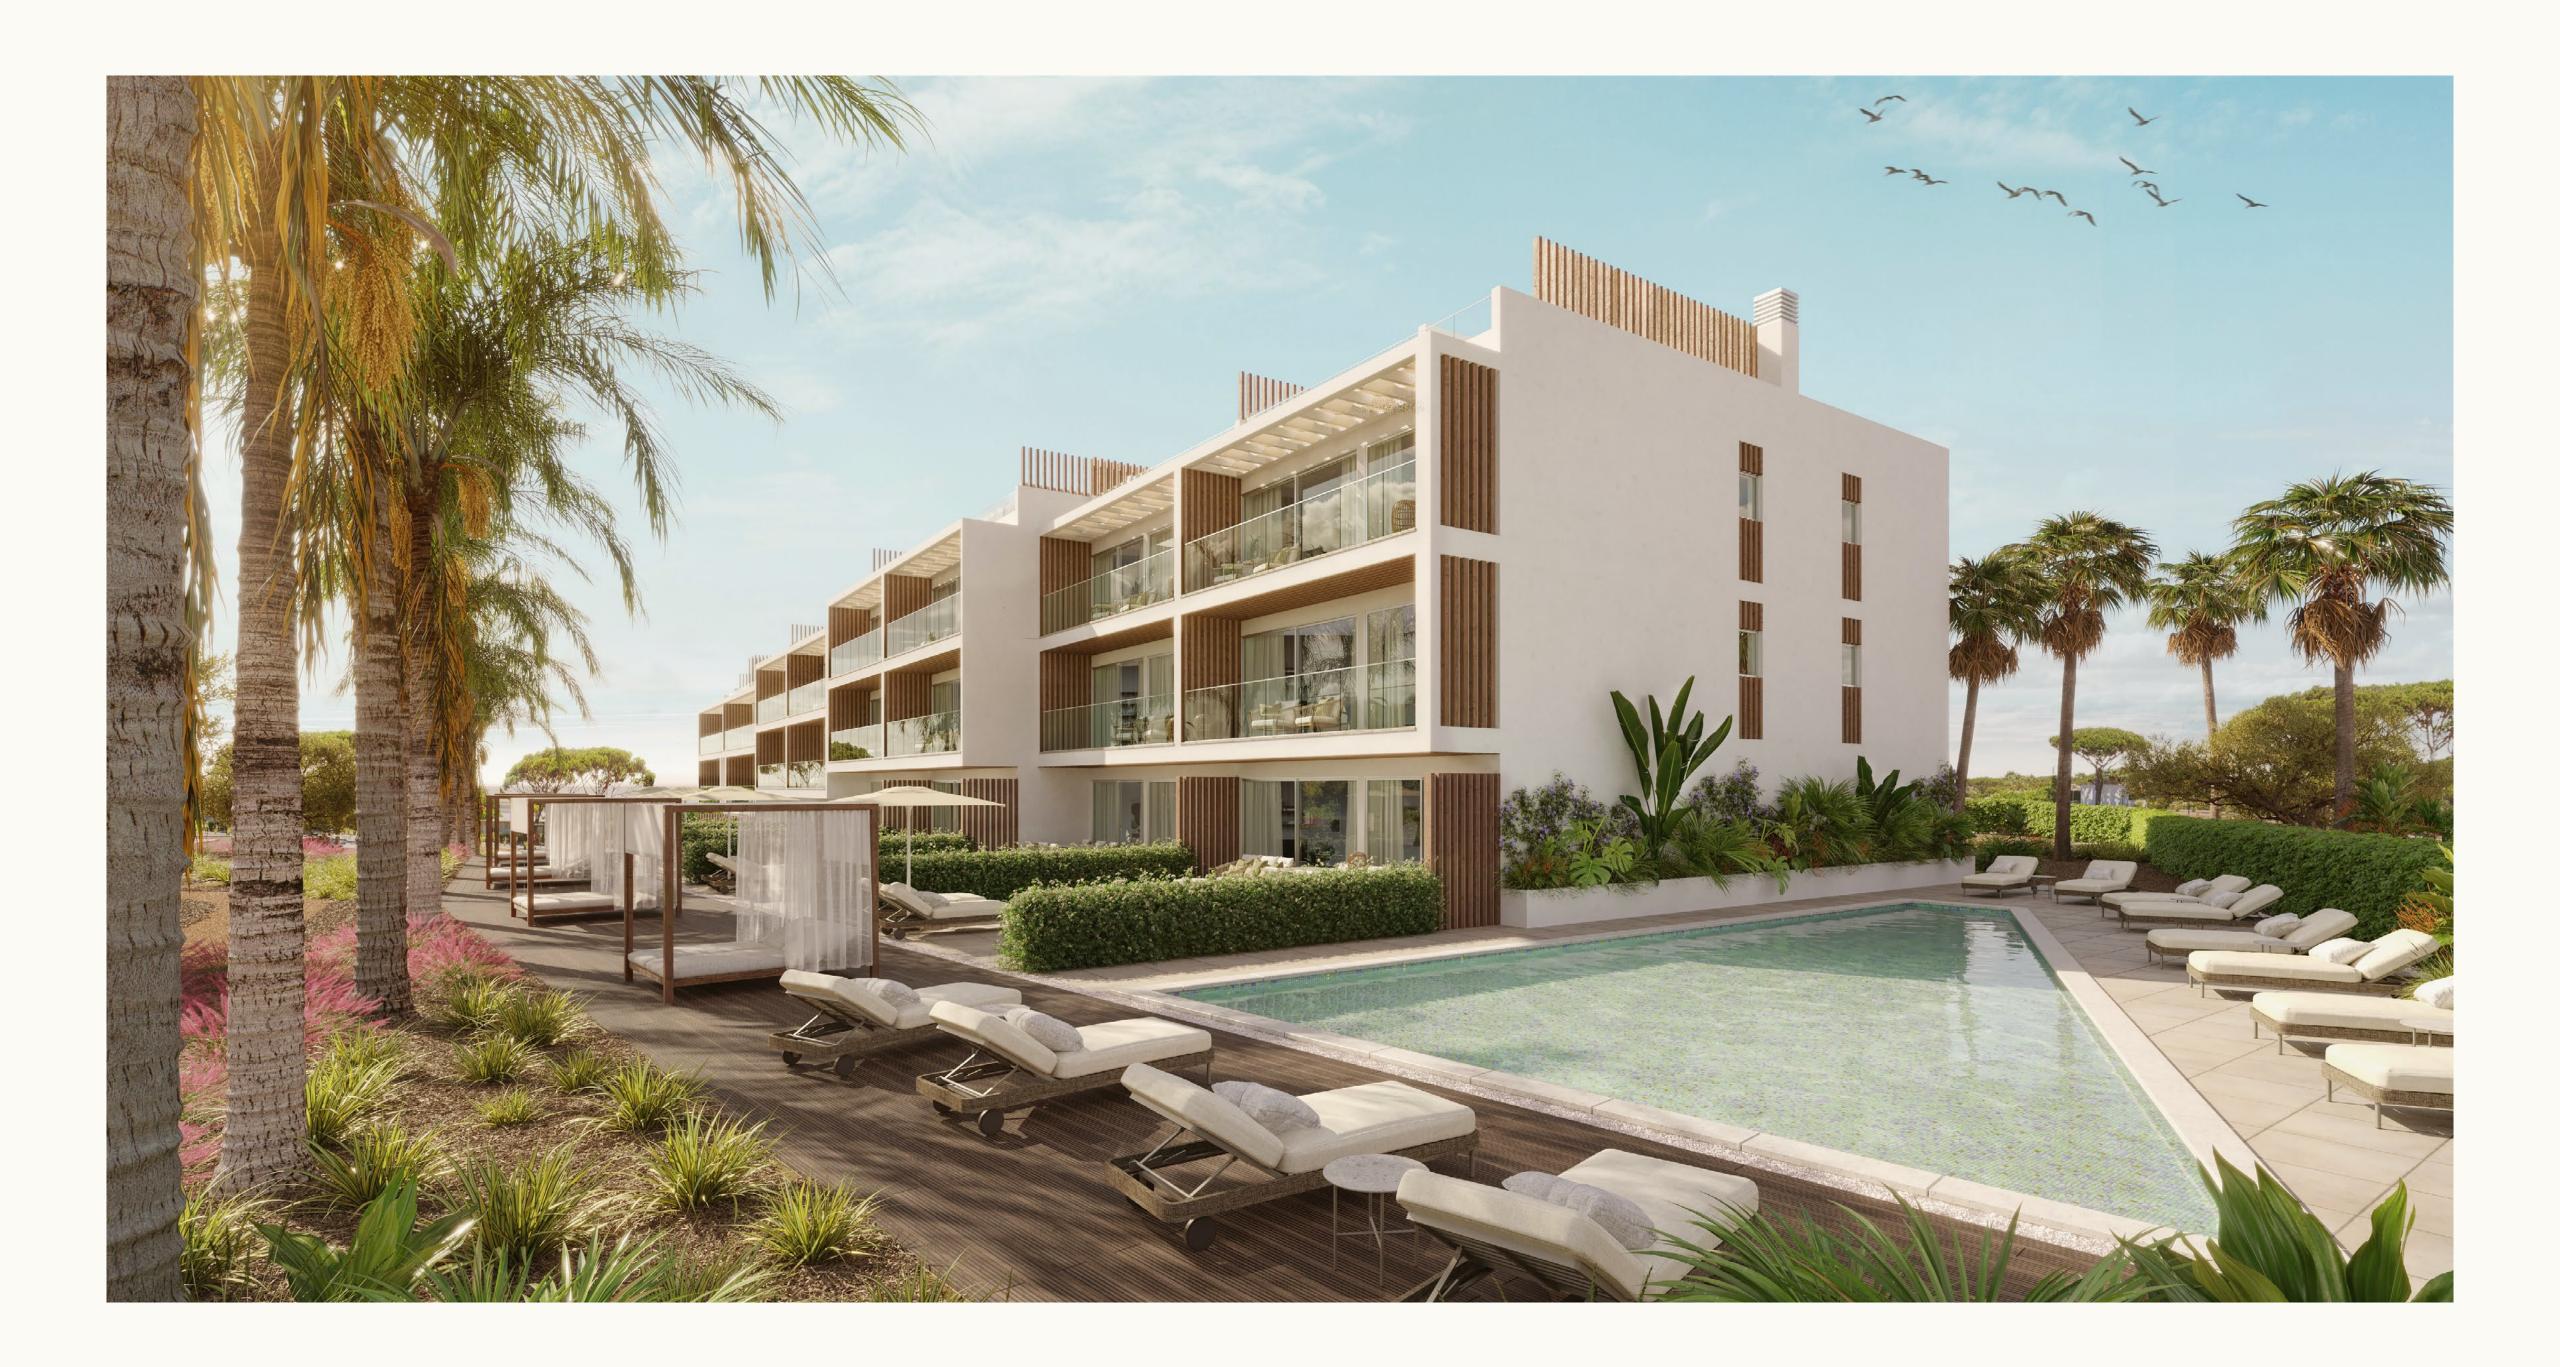

### THE Penthouse Apartments

Two 4 bedroom, two 3 bedroom and one 2 bedroom penthouse apartments, all featuring a bespoke kitchen, ensuite luxury bathrooms, extensive roof terrace with private pool, outdoor kitchen and dining. One unique 3 bedroom penthouse duplex apartment, also featuring a bespoke kitchen, luxury ensuite bathrooms, extensive roof terrace with a private pool, outdoor kitchen and dining.

#### THE Park

Exclusive use for THE V residents.

Thoughtfully landscaped by Jardim Vista, with mediterranean native plants focusing on low water usage, THE Park features:

- > Communal kitchen herb garden.
- > Communal orchards featuring native fruit trees: lemons, oranges, apricots, peaches, avocado and fig.
- > Sports zone: multi use court and basketball nets walking or running track with fitness zones along the way and a children's play area created from wood to blend into the landscaped.
- > Petanque court.