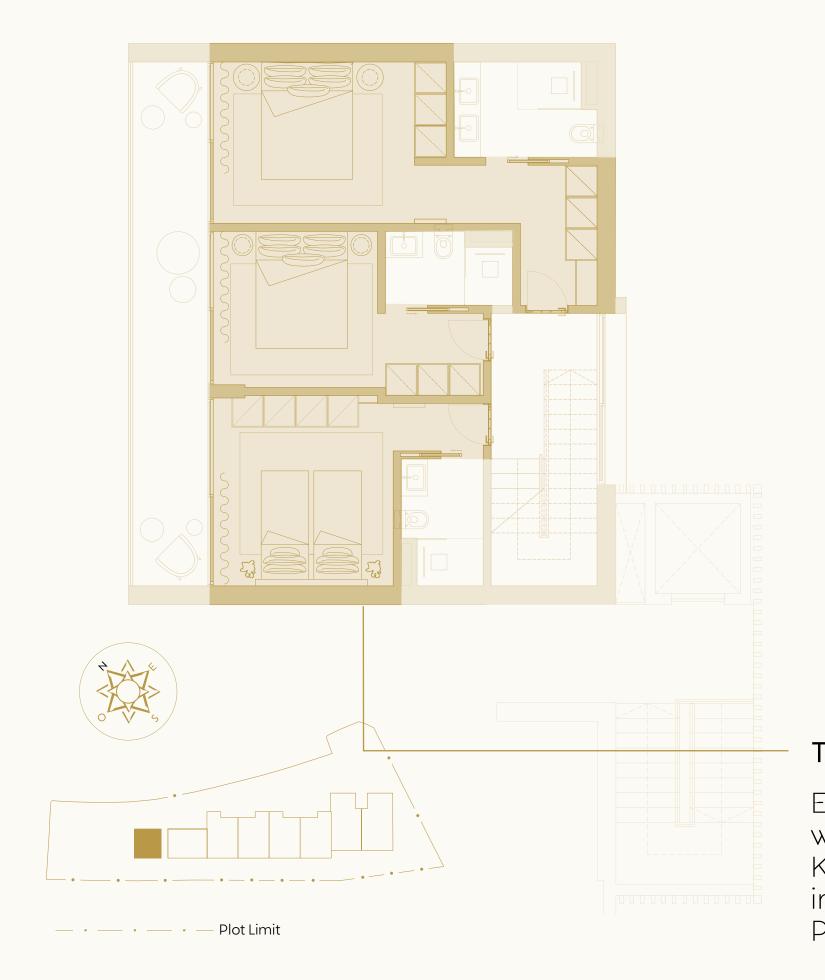

oom penthouse apartments, all featuring a bespoke kitchen, ensuite luxury bathrooms, extensive roof terrace with private pool, outdoor kitchen and dining. One unique 3 bedroom penthouse duplex apartment, also featuring a bespoke kitchen, luxury ensuite bathrooms, extensive roof terrace with a private pool, outdoor kitchen and dining.



THE Penthouse Apartments



T3
Block A - Floor 1 & 2
289,01 sqm

#### Plan

Block A Apartment No.1







#### Kitchen Layout

Block A Apartment No.1





Each bespoke fully equiped kitchen has been handcrafted by Edwin Loxley in the United Kingdom and installed in Portugal by their specialised fitters onsite. Painted in Farrow & Ball with Dekton worktops, the kitchens are supplied with a lifetime guarantee.



#### Bedrooms Layout

Block A Apartment No.1





#### Bathrooms Layout

Block A Apartment No.1







Each bathroom is designed with luxury and comfort in mind, featuring Italian tiles, Corian sinks, and premium Hotbath taps, all crafted with elegant and refined finishes.



#### Outdoor Space

Block A Apartment No.1





# Dedicated parking & storage -1 level

Apartment No.1 comes with two secure underground parking spaces and a 10,06 sqm storage locker as illustrated.





#### THE Park

Exclusive use for THE V residents.

Thoughtfully landscaped by Jardim Vista, with mediterranean native plants focusing on low water usage, THE Park features:

- > Communal kitchen herb garden.
- > Communal orchards featuring native fruit trees: lemons, oranges, apricots, peaches, avocado and fig.
- > Sports zone: multi use court and basketball nets