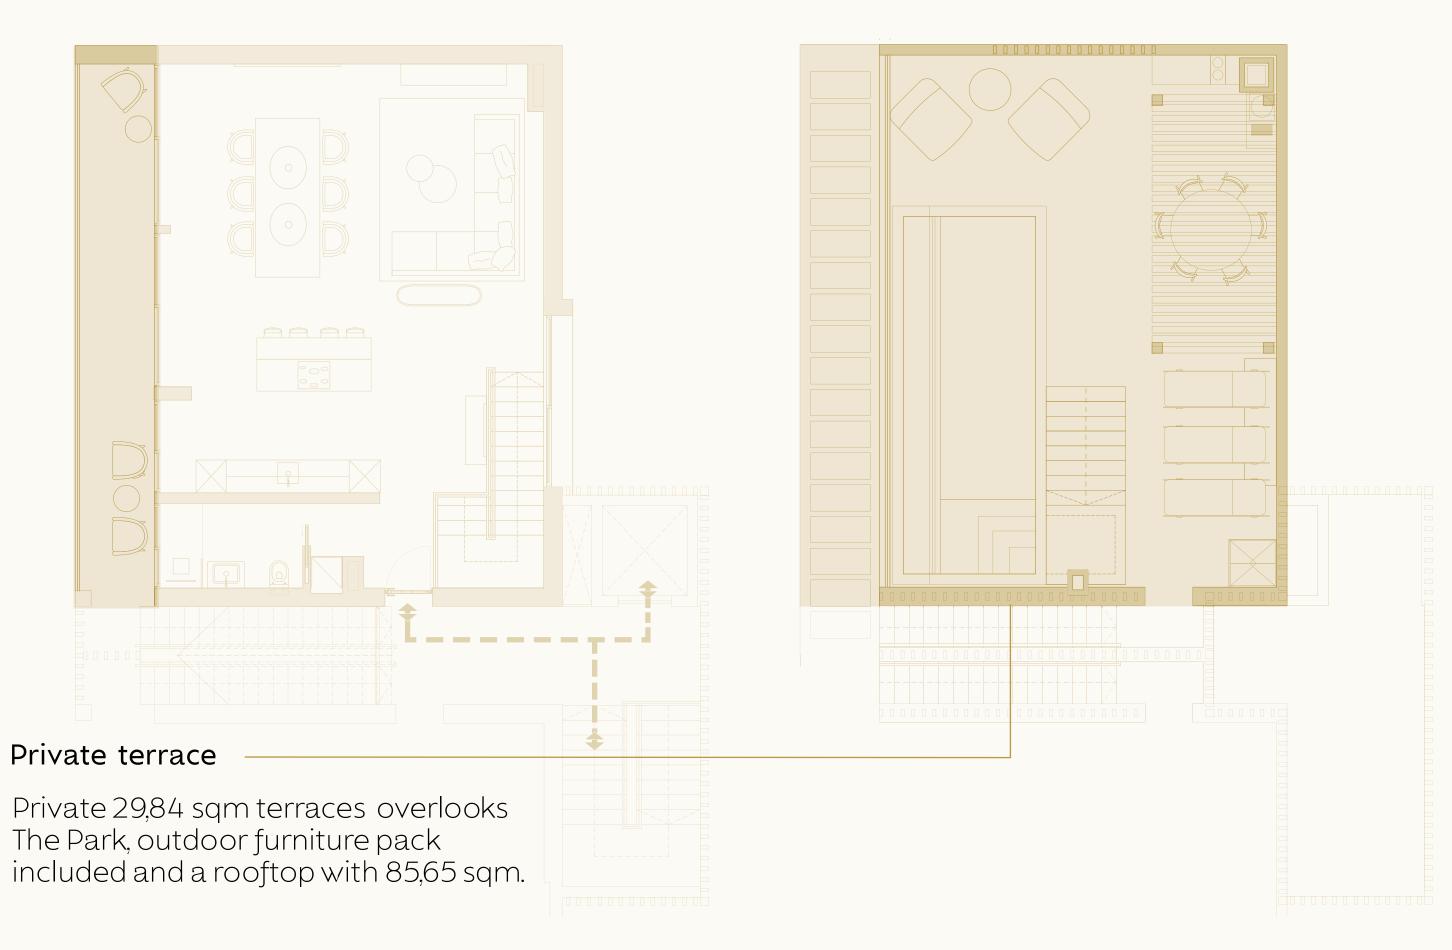

f terrace with a private pool, outdoor kitchen and dining.



THE Penthouse Apartments



T3
Block A - Floor 1 & 2
289,01 sqm

#### Plan

Block A Apartment No.1







#### Kitchen Layout

Block A Apartment No.1





Each bespoke fully equiped kitchen has been handcrafted by Edwin Loxley in the United Kingdom and installed in Portugal by their specialised fitters onsite. Painted in Farrow & Ball with Dekton worktops, the kitchens are supplied with a lifetime guarantee.



#### Bedrooms Layout

Block A Apartment No.1





#### Bathrooms Layout

Block A Apartment No.1







Each bathroom is designed with luxury and comfort in mind, featuring Italian tiles, Corian sinks, and premium Hotbath taps, all crafted with elegant and refined finishes.



#### Outdoor Space

Block A Apartment No.1





# Dedicated parking & storage -1 level

Apartment No.1 comes with two secure underground parking spaces and a 10,06 sqm storage locker as illustrated.





#### THE Park

Exclusive use for THE V residents.

Thoughtfully landscaped by Jardim Vista, with mediterranean native plants focusing on low water usage, THE Park features:

- > Communal kitchen herb garden.
- > Communal orchards featuring native fruit trees: lemons, oranges, apricots, peaches, avocado and fig.
- > Sports zone: multi use court and basketball nets walking or running track with fitness zones along the way and a children's play area created from wood to blend into the landscaped.
- > Petanque court.







## THE Exceptional Furniture

Every space is carefully designed using the finest materials with the clear intention