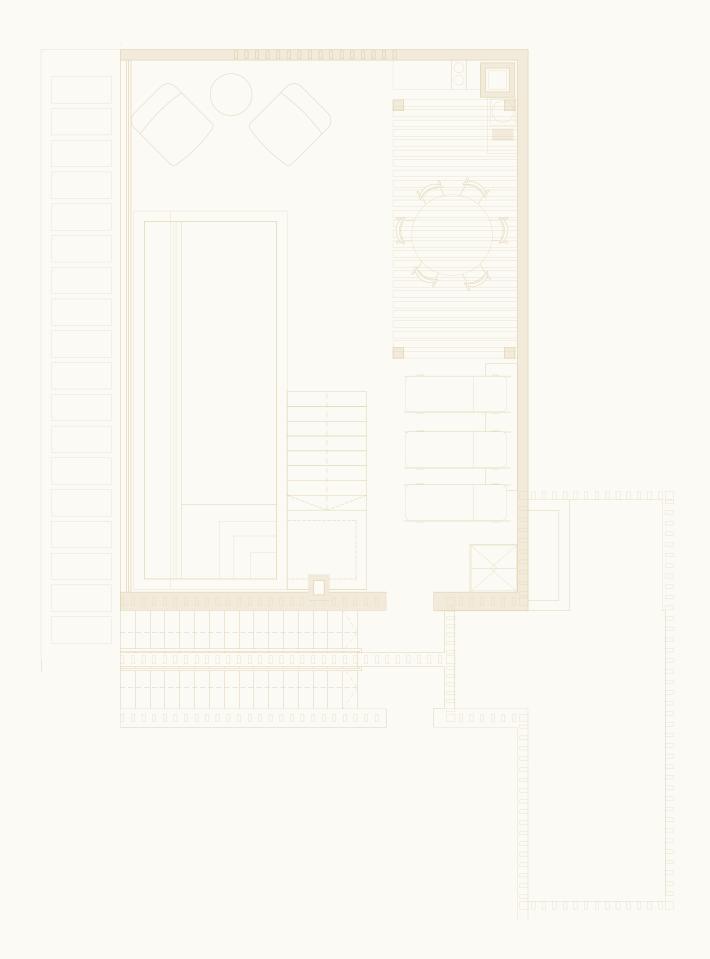

nts

Two 4 bedroom, two 3 bedroom and one 2 bedroom penthouse apartments, all featuring a bespoke kitchen, ensuite luxury bathrooms, extensive roof terrace with private pool, outdoor kitchen and dining. One unique 3 bedroom penthouse duplex apartment, also featuring a bespoke kitchen, luxury ensuite bathrooms, extensive roof terrace with a private pool, outdoor kitchen and dining.



THE Penthouse Apartments



T3
Block A - Floor 1 & 2
289,01 sqm

#### Plan

Block A Apartment No.1







#### Kitchen Layout

Block A Apartment No.1





Each bespoke fully equiped kitchen has been handcrafted by Edwin Loxley in the United Kingdom and installed in Portugal by their specialised fitters onsite. Painted in Farrow & Ball with Dekton worktops, the kitchens are supplied with a lifetime guarantee.



#### Bedrooms Layout

Block A Apartment No.1





#### Bathrooms Layout

Block A Apartment No.1







Each bathroom is designed with luxury and comfort in mind, featuring Italian tiles, Corian sinks, and premium Hotbath taps, all crafted with elegant and refined finishes.



#### Outdoor Space

Block A Apartment No.1





# Dedicated parking & storage -1 level

Apartment No.1 comes with two secure underground parking spaces and a 10,06 sqm storage locker as illustrated.





#### THE Park

Exclusive use for THE V residents.

Thoughtfully landscaped by Jardim Vista, with mediterranean native plants focusing on low water usage, THE Park features:

- > Communal kitchen herb garden.
- > Communal orchards featuring native fruit trees: lemons, oranges, apricots, peaches, avocado and fig.
- >