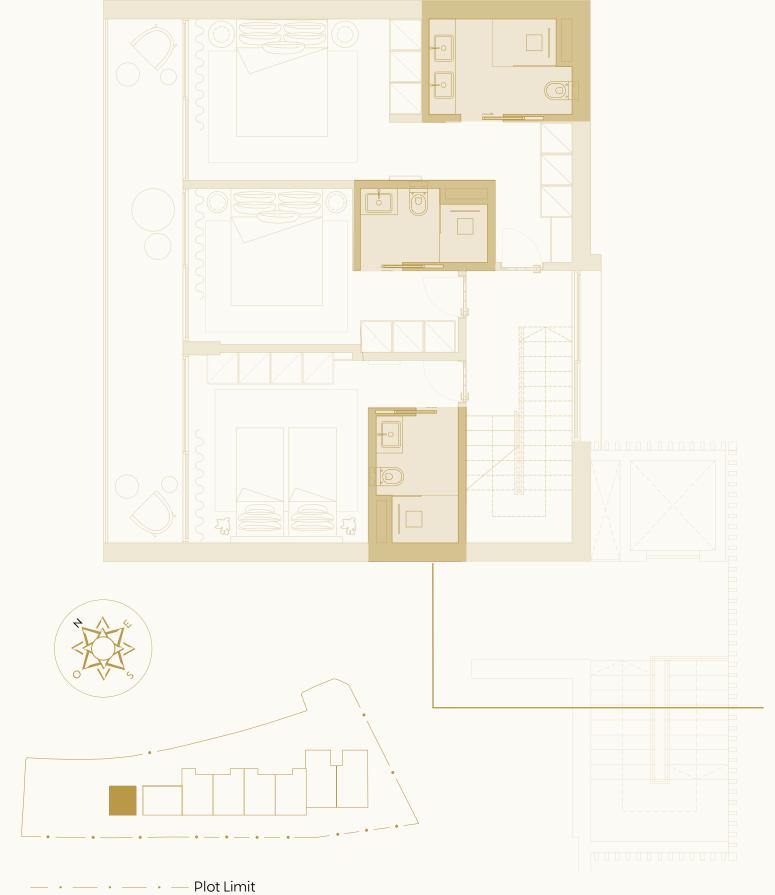

itchen, ensuite luxury bathrooms, extensive roof terrace with private pool, outdoor kitchen and dining. One unique 3 bedroom penthouse duplex apartment, also featuring a bespoke kitchen, luxury ensuite bathrooms, extensive roof terrace with a private pool, outdoor kitchen and dining.



THE Penthouse Apartments



T3
Block A - Floor 1 & 2
289,01 sqm

#### Plan

Block A Apartment No.1







#### Kitchen Layout

Block A Apartment No.1





Each bespoke fully equiped kitchen has been handcrafted by Edwin Loxley in the United Kingdom and installed in Portugal by their specialised fitters onsite. Painted in Farrow & Ball with Dekton worktops, the kitchens are supplied with a lifetime guarantee.



#### Bedrooms Layout

Block A Apartment No.1





#### Bathrooms Layout

Block A Apartment No.1







Each bathroom is designed with luxury and comfort in mind, featuring Italian tiles, Corian sinks, and premium Hotbath taps, all crafted with elegant and refined finishes.



#### Outdoor Space

Block A Apartment No.1





# Dedicated parking & storage -1 level

Apartment No.1 comes with two secure underground parking spaces and a 10,06 sqm storage locker as illustrated.





#### THE Park

Exclusive use for THE V residents.

Thoughtfully landscaped by Jardim Vista, with mediterranean native plants focusing on low water usage, THE Park features:

- > Communal kitchen herb garden.
- > Communal orchards featuring native fruit trees: lemons, oranges, apricots, peaches, avocado and fig.
- > Sports zone: multi use court and basketball nets walking or running track with fitness zones along