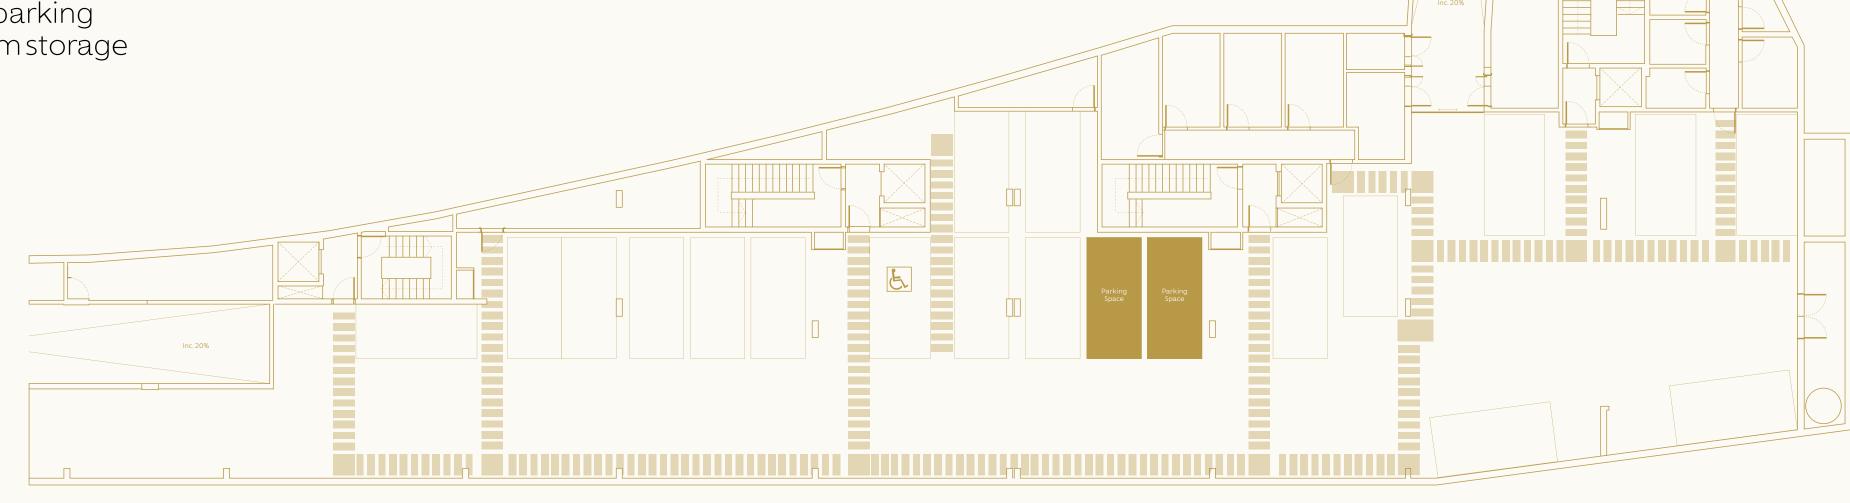

# Dedicated parking & storage -1 level

Apartment No.1 comes with two secure underground parking spaces and a 10,06 sqm storage locker as illustrated.