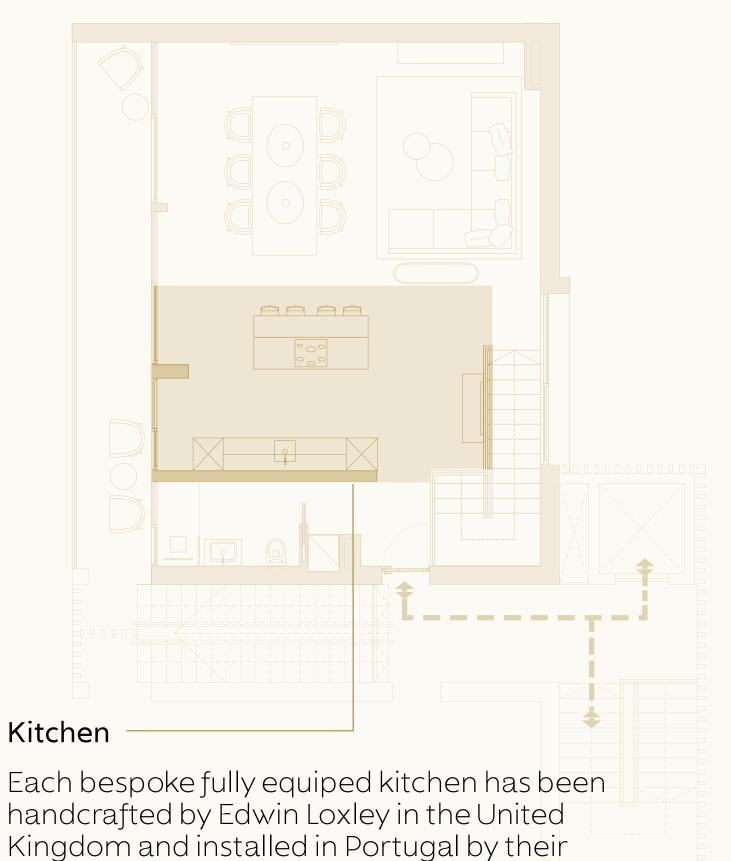

#### Kitchen Layout

Block A Apartment No.1

Each bespoke fully equiped kitchen has been handcrafted by Edwin Loxley in the United Kingdom and installed in Portugal by their specialised fitters onsite. Painted in Farrow & Ball with Dekton worktops, the kitchens are supplied with a lifetime guarantee.