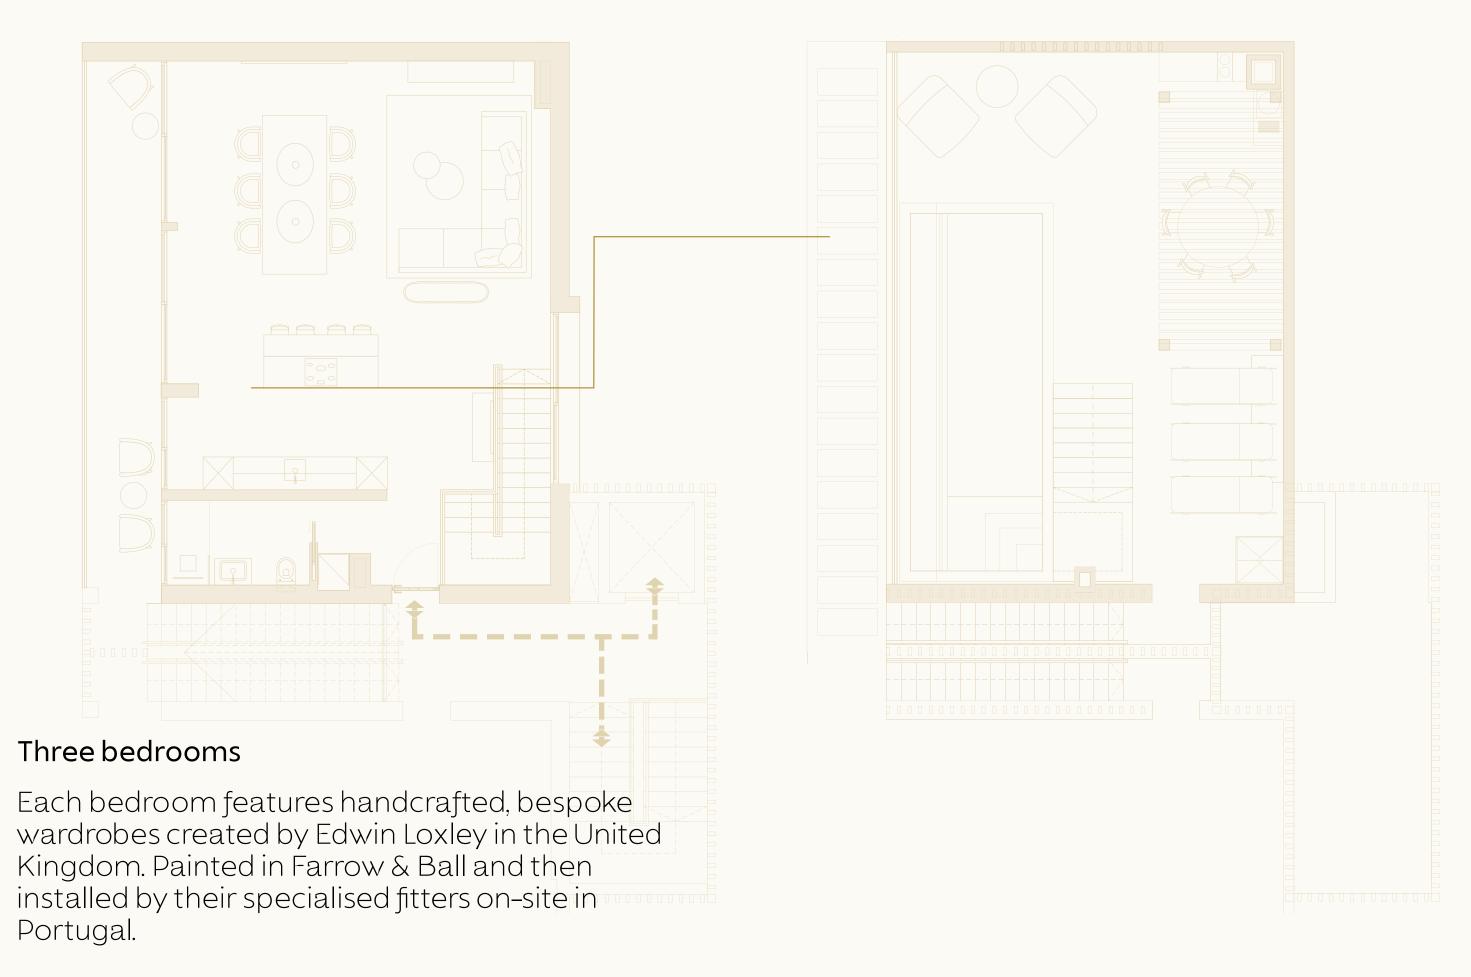

m penthouse apartments, all featuring a bespoke kitchen, ensuite luxury bathrooms, extensive roof terrace with private pool, outdoor kitchen and dining. One unique 3 bedroom penthouse duplex apartment, also featuring a bespoke kitchen, luxury ensuite bathrooms, extensive roof terrace with a private pool, outdoor kitchen and dining.



THE Penthouse Apartments



T3
Block A - Floor 1 & 2
289,01 sqm

#### Plan

Block A Apartment No.1







#### Kitchen Layout

Block A Apartment No.1





Each bespoke fully equiped kitchen has been handcrafted by Edwin Loxley in the United Kingdom and installed in Portugal by their specialised fitters onsite. Painted in Farrow & Ball with Dekton worktops, the kitchens are supplied with a lifetime guarantee.



#### Bedrooms Layout

Block A Apartment No.1





#### Bathrooms Layout

Block A Apartment No.1







Each bathroom is designed with luxury and comfort in mind, featuring Italian tiles, Corian sinks, and premium Hotbath taps, all crafted with elegant and refined finishes.



#### Outdoor Space

Block A Apartment No.1





# Dedicated parking & storage -1 level

Apartment No.1 comes with two secure underground parking spaces and a 10,06 sqm storage locker as illustrated.





#### THE Park

Exclusive use for THE V residents.

Thoughtfully landscaped by Jardim Vista, with mediterranean native plants focusing on low water usage, THE Park features:

- > Communal kitchen herb garden.
- > Communal orchards featuring native fruit trees: lemons, oranges, apricots, peaches, avocado and fig.
- > Sports zone: multi use court and basketball nets w