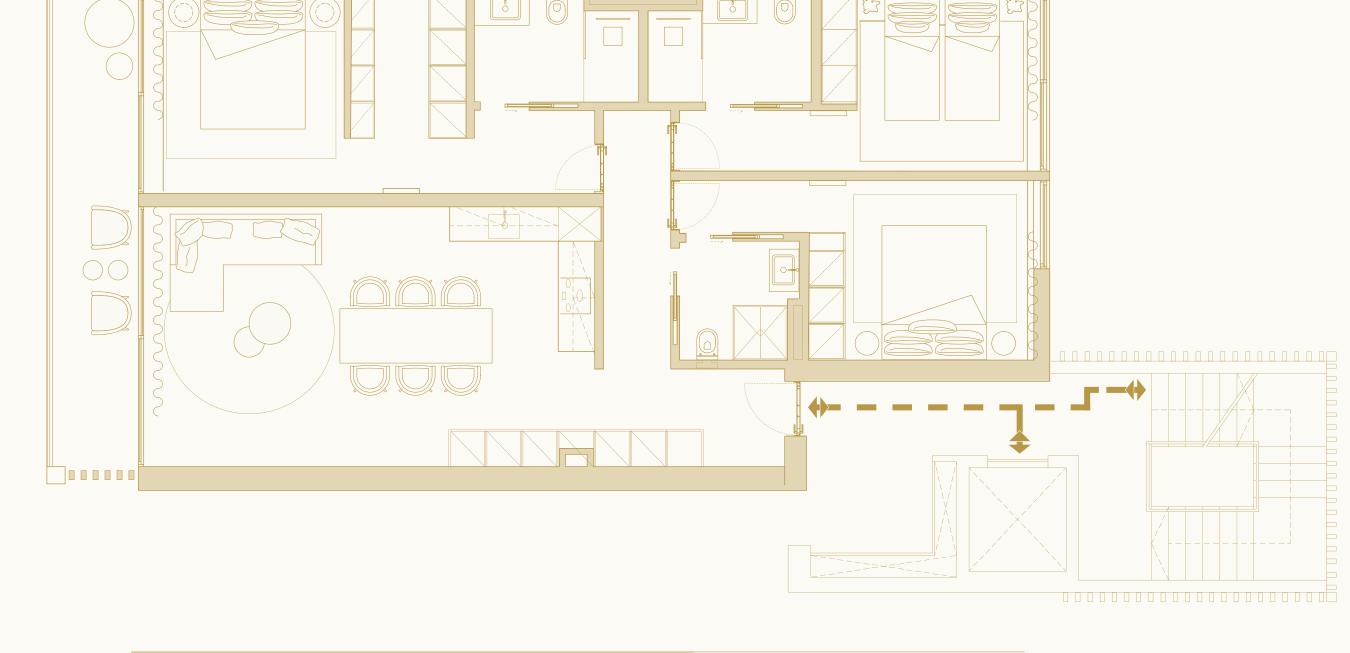

# T3 Block D - Floor 2 209,76 sqm

#### Plan

Block D Apartment No.15

Floor 2 Total Area 209,76 sqm

Gross of THE Apartment
Balcony Gross
Rooftop
Rooftop
116,69 sqm
11,70 sqm
72,12 sqm

 $-\cdot-\cdot$  Plot Limit