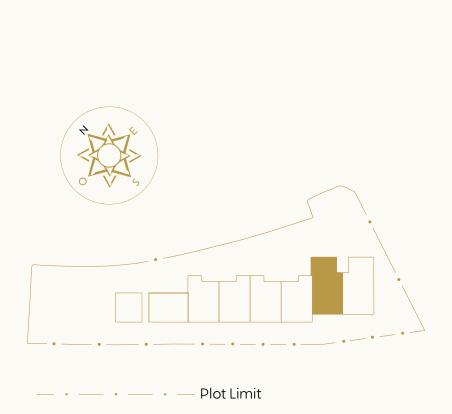

# T3 Block D - Floor 2 209,76 sqm

#### Plan

Block D Apartment No.15

Floor 2 Total Area 209,76 sqm

Gross of THE Apartment
Balcony Gross
Rooftop
Rooftop
116,69 sqm
11,70 sqm
72,12 sqm

 $-\cdot-\cdot$  Plot Limit