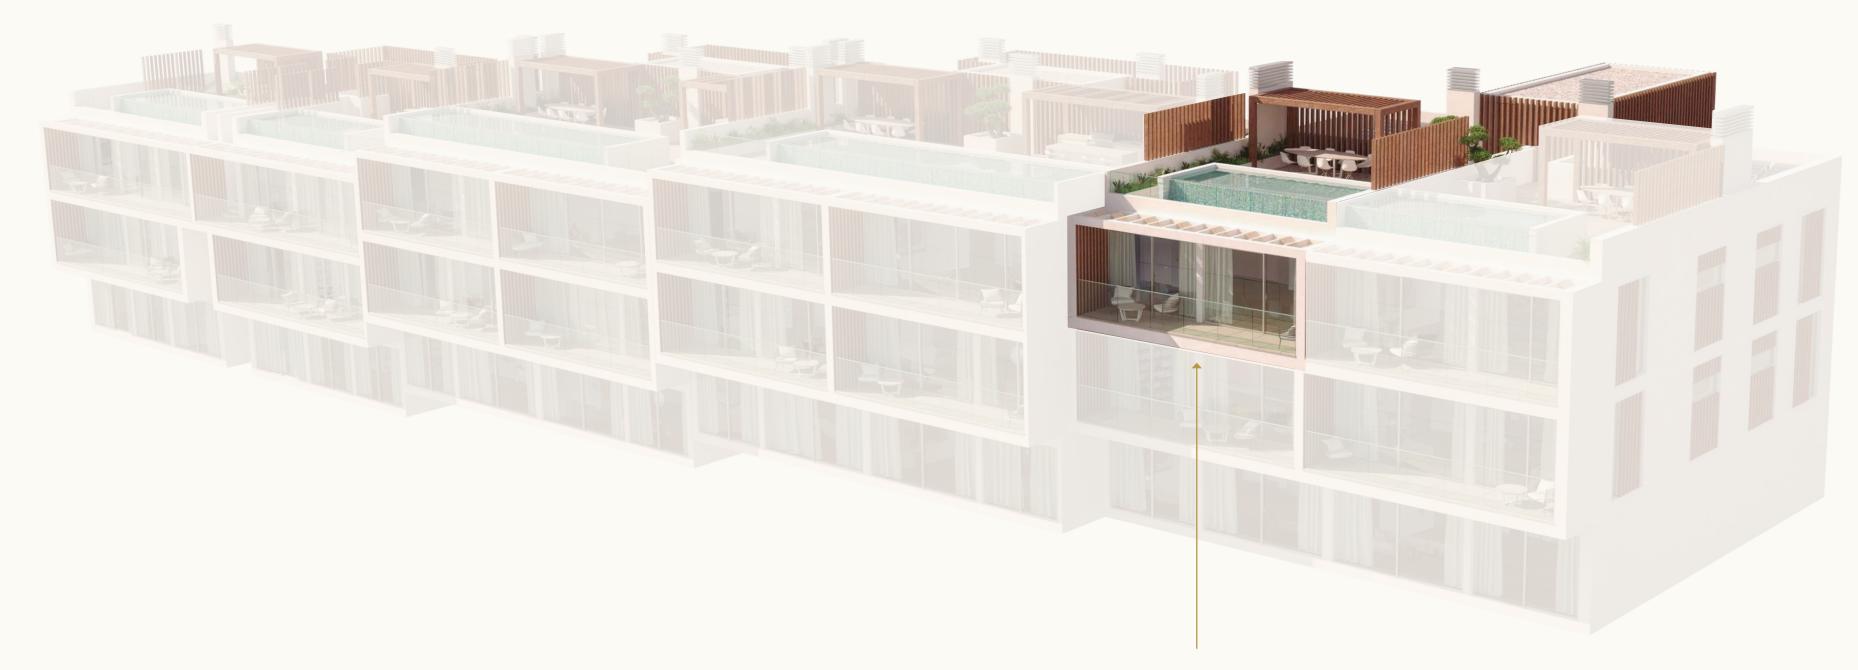

# T3 Block D - Floor 2 209,76 sqm

#### Plan

Block D Apartment No.15

Floor 2 Total Area 209,76 sqm

Gross of THE Apartment
Balcony Gross
Rooftop
Rooftop
116,69 sqm
11,70 sqm
72,12 sqm

 $-\cdot-\cdot$  Plot Limit