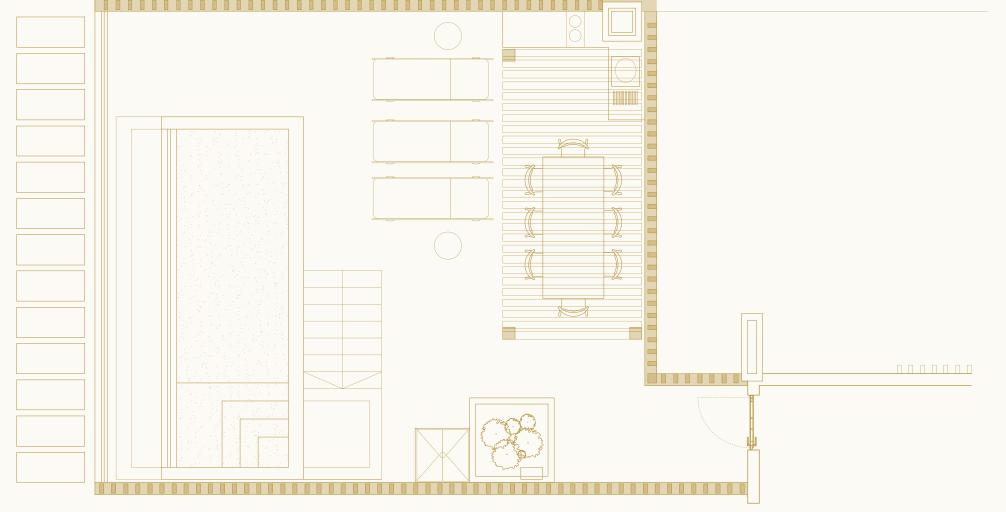

### Outdoor Space

Block D Apartment No.15

#### Private terrace

Private 11,70 sqm terraces overlooks The Park, outdoor furniture pack included and a rooftop with 72,12 sqm.

— • — • — Plot Limit