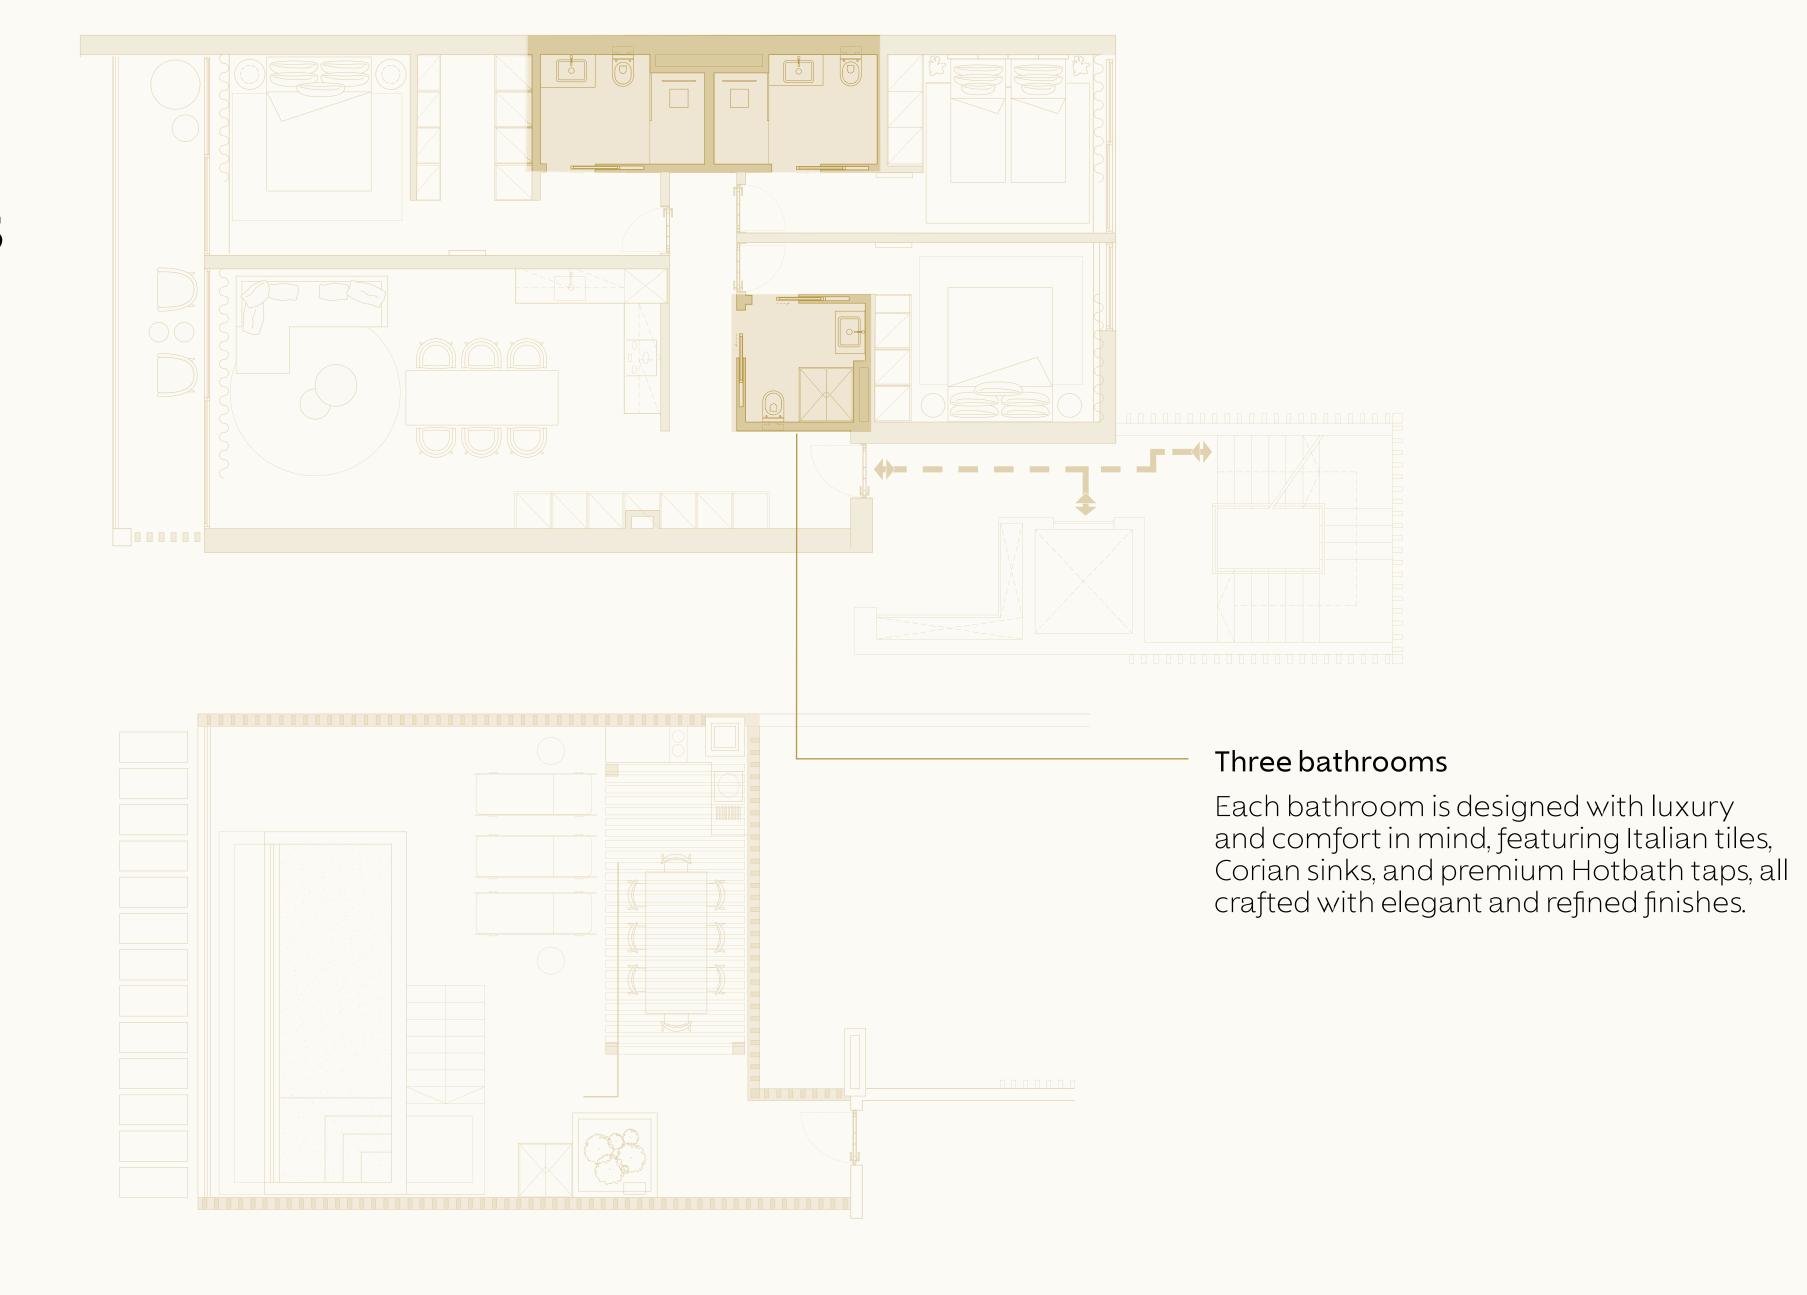

ng a bespoke kitchen, luxury ensuite bathrooms, extensive roof terrace with a private pool, outdoor kitchen and dining.



THE Penthouse Apartments



# T3 Block D - Floor 2 209,76 sqm

#### Plan

Block D Apartment No.15





Floor 2 Total Area 209,76 sqm

Gross of THE Apartment
Balcony Gross
Rooftop
Rooftop
116,69 sqm
11,70 sqm
72,12 sqm

 $-\cdot-\cdot$  Plot Limit

#### Kitchen Layout

Block D Apartment No.15





Each bespoke fully equiped kitchen has been handcrafted by Edwin Loxley in the United Kingdom and installed in Portugal by their specialised fitters onsite. Painted in Farrow & Ball with Dekton worktops, the kitchens are supplied with a lifetime guarantee.

#### Bedrooms Layout

Block D Apartment No.15





#### Bathrooms Layout

Block D Apartment No.15

— • — • — Plot Limit



### Outdoor Space

Block D Apartment No.15





#### Private terrace

Private 11,70 sqm terraces overlooks The Park, outdoor furniture pack included and a rooftop with 72,12 sqm.



— • — • — Plot Limit

# Dedicated parking & storage -1 level

Apartment No.15 comes with two secure underground parking spaces and a 9,25 sqm storage locker as illustrated.





#### THE Park

Exclusive use for THE V residents.

Thoughtfully landscaped by Jardim Vista, with mediterranean native plants focusing on low water usage, THE Park features:

- > Communal kitchen herb garden.
- > Communal orchards featuring native fruit trees: lemons, oranges, apricots, peaches, avocado and fig.
- > Sports zone: multi use court and basketball nets walking or running track with fitness zones along the way and a children