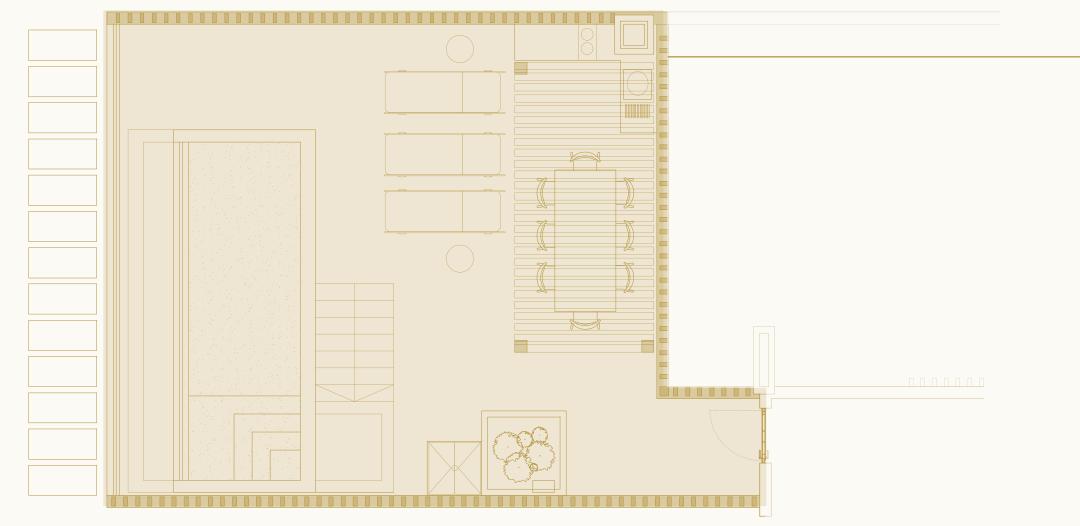

# T3 Block D - Floor 2 209,76 sqm

#### Plan

Block D Apartment No.15

Floor 2 Total Area 209,76 sqm

Gross of THE Apartment
Balcony Gross
Rooftop
Rooftop
116,69 sqm
11,70 sqm
72,12 sqm

 $-\cdot-\cdot$  Plot Limit

#### Kitchen Layout

Block D Apartment No.15

Each bespoke fully equiped kitchen has been handcrafted by Edwin Loxley in the United Kingdom and installed in Portugal by their specialised fitters onsite. Painted in Farrow & Ball with Dekton worktops, the kitchens are supplied with a lifetime guarantee.

#### Bedrooms Layout

Block D Apartment No.15

#### Bathrooms Layout

Block D Apartment No.15

— • — • — Plot Limit

### Outdoor Space

Block D Apartment No.15

#### Private terrace

Private 11,70 sqm terraces overlooks The Park, outdoor furniture pack included and a rooftop with 72,12 sqm.

— • — • — Plot Limit