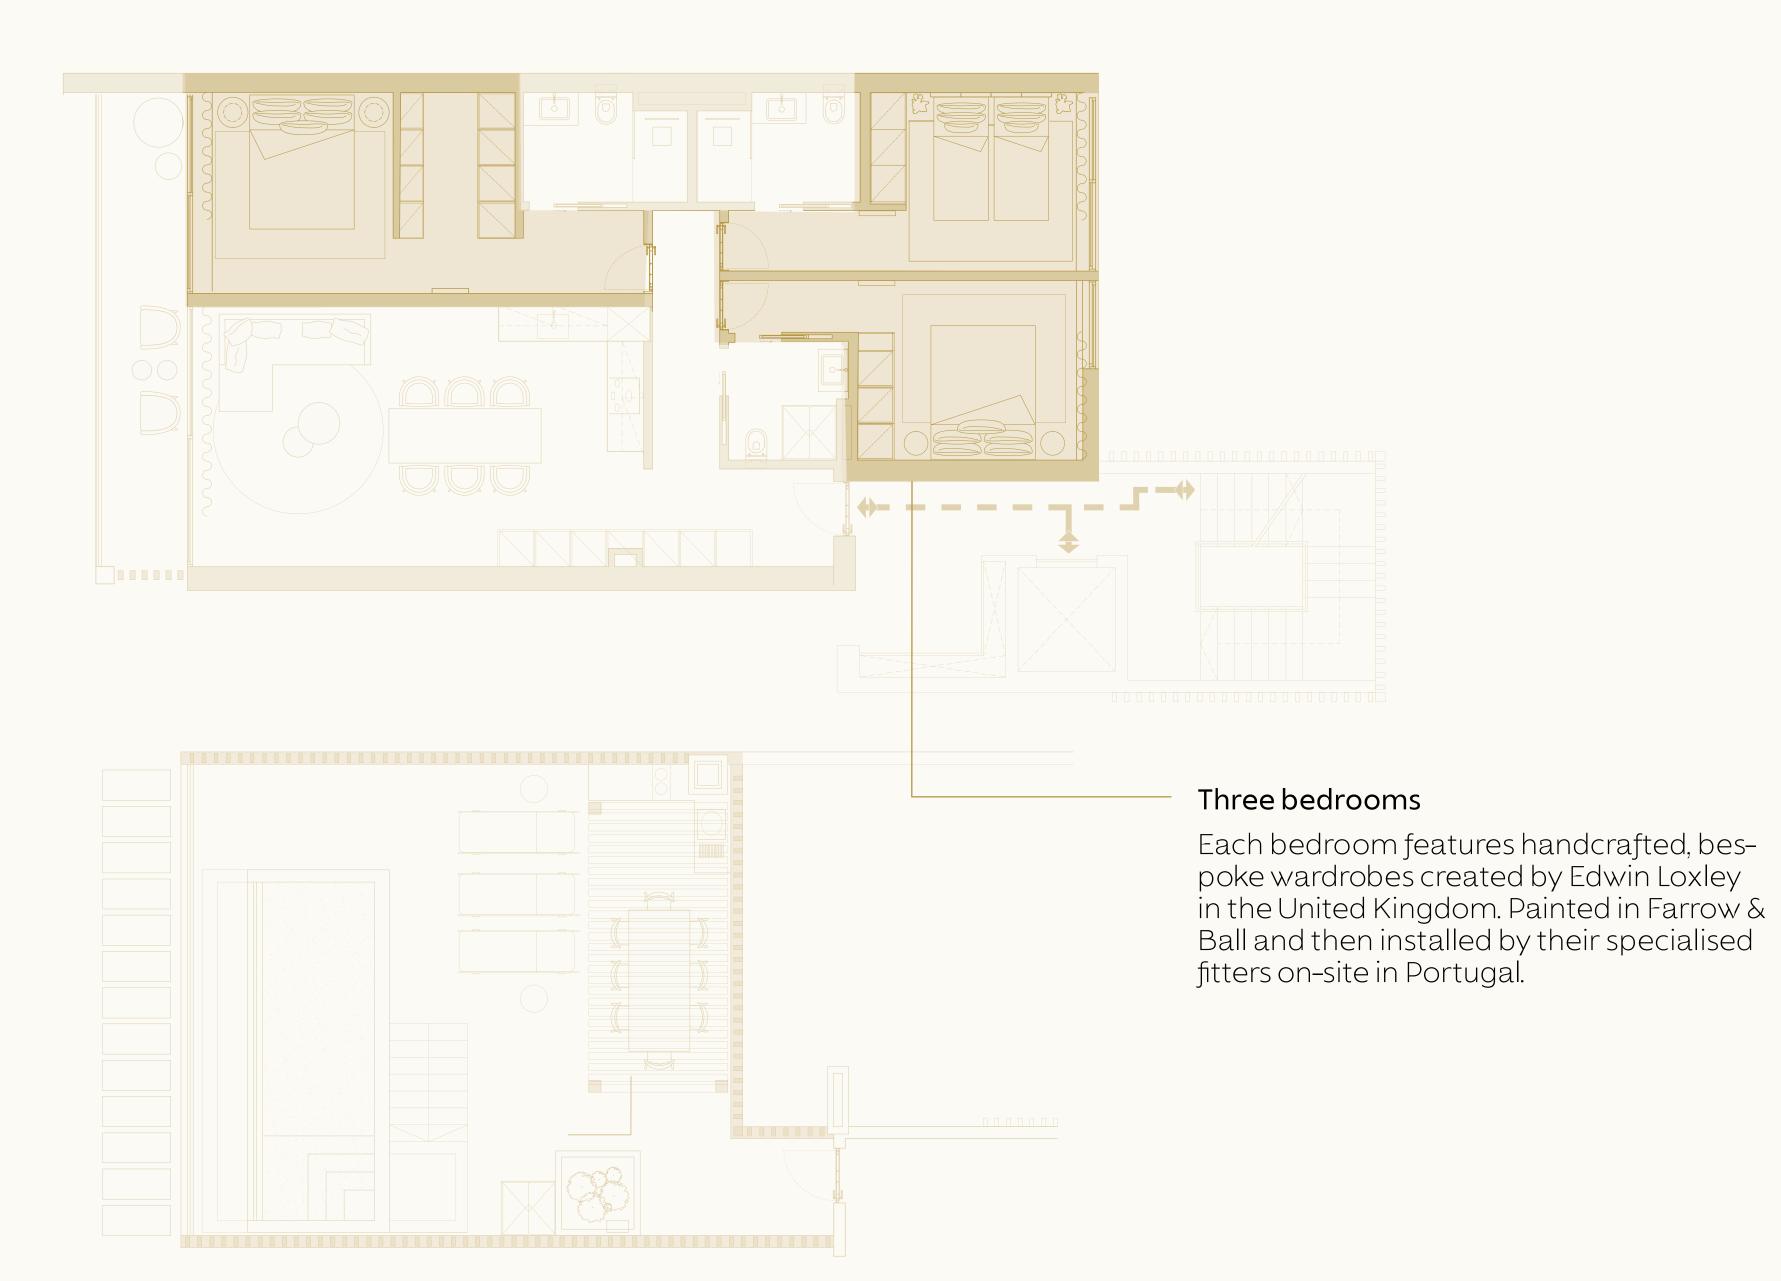

nd dining. One unique 3 bedroom penthouse duplex apartment, also featuring a bespoke kitchen, luxury ensuite bathrooms, extensive roof terrace with a private pool, outdoor kitchen and dining.



THE Penthouse Apartments



# T3 Block D - Floor 2 209,76 sqm

#### Plan

Block D Apartment No.15





Floor 2 Total Area 209,76 sqm

Gross of THE Apartment
Balcony Gross
Rooftop
Rooftop
116,69 sqm
11,70 sqm
72,12 sqm

 $-\cdot-\cdot$  Plot Limit

#### Kitchen Layout

Block D Apartment No.15





Each bespoke fully equiped kitchen has been handcrafted by Edwin Loxley in the United Kingdom and installed in Portugal by their specialised fitters onsite. Painted in Farrow & Ball with Dekton worktops, the kitchens are supplied with a lifetime guarantee.

#### Bedrooms Layout

Block D Apartment No.15





#### Bathrooms Layout

Block D Apartment No.15

— • — • — Plot Limit



### Outdoor Space

Block D Apartment No.15





#### Private terrace

Private 11,70 sqm terraces overlooks The Park, outdoor furniture pack included and a rooftop with 72,12 sqm.



— • — • — Plot Limit

# Dedicated parking & storage -1 level

Apartment No.15 comes with two secure underground parking spaces and a 9,25 sqm storage locker as illustrated.





#### THE Park

Exclusive use for THE V residents.

Thoughtfully landscaped by Jardim Vista, with mediterranean native plants focusing on low water usage, THE Park features:

- > Communal kitchen herb garden.
- > Communal orchards featuring native fruit trees: lemons, oranges, apricots, peaches, avocado and fig.
- > Sports zone: multi use court and basketball nets