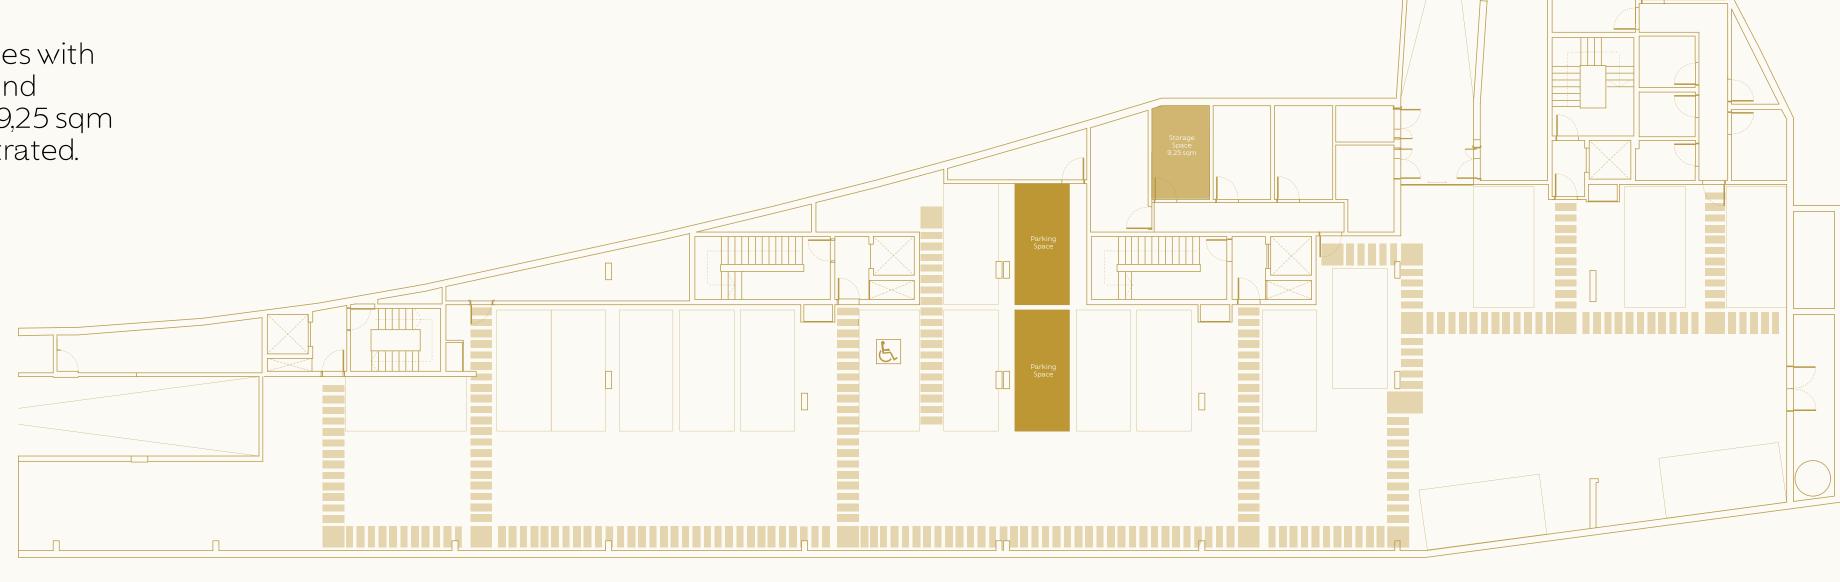

# Dedicated parking & storage -1 level

Apartment No.15 comes with two secure underground parking spaces and a 9,25 sqm storage locker as illustrated.