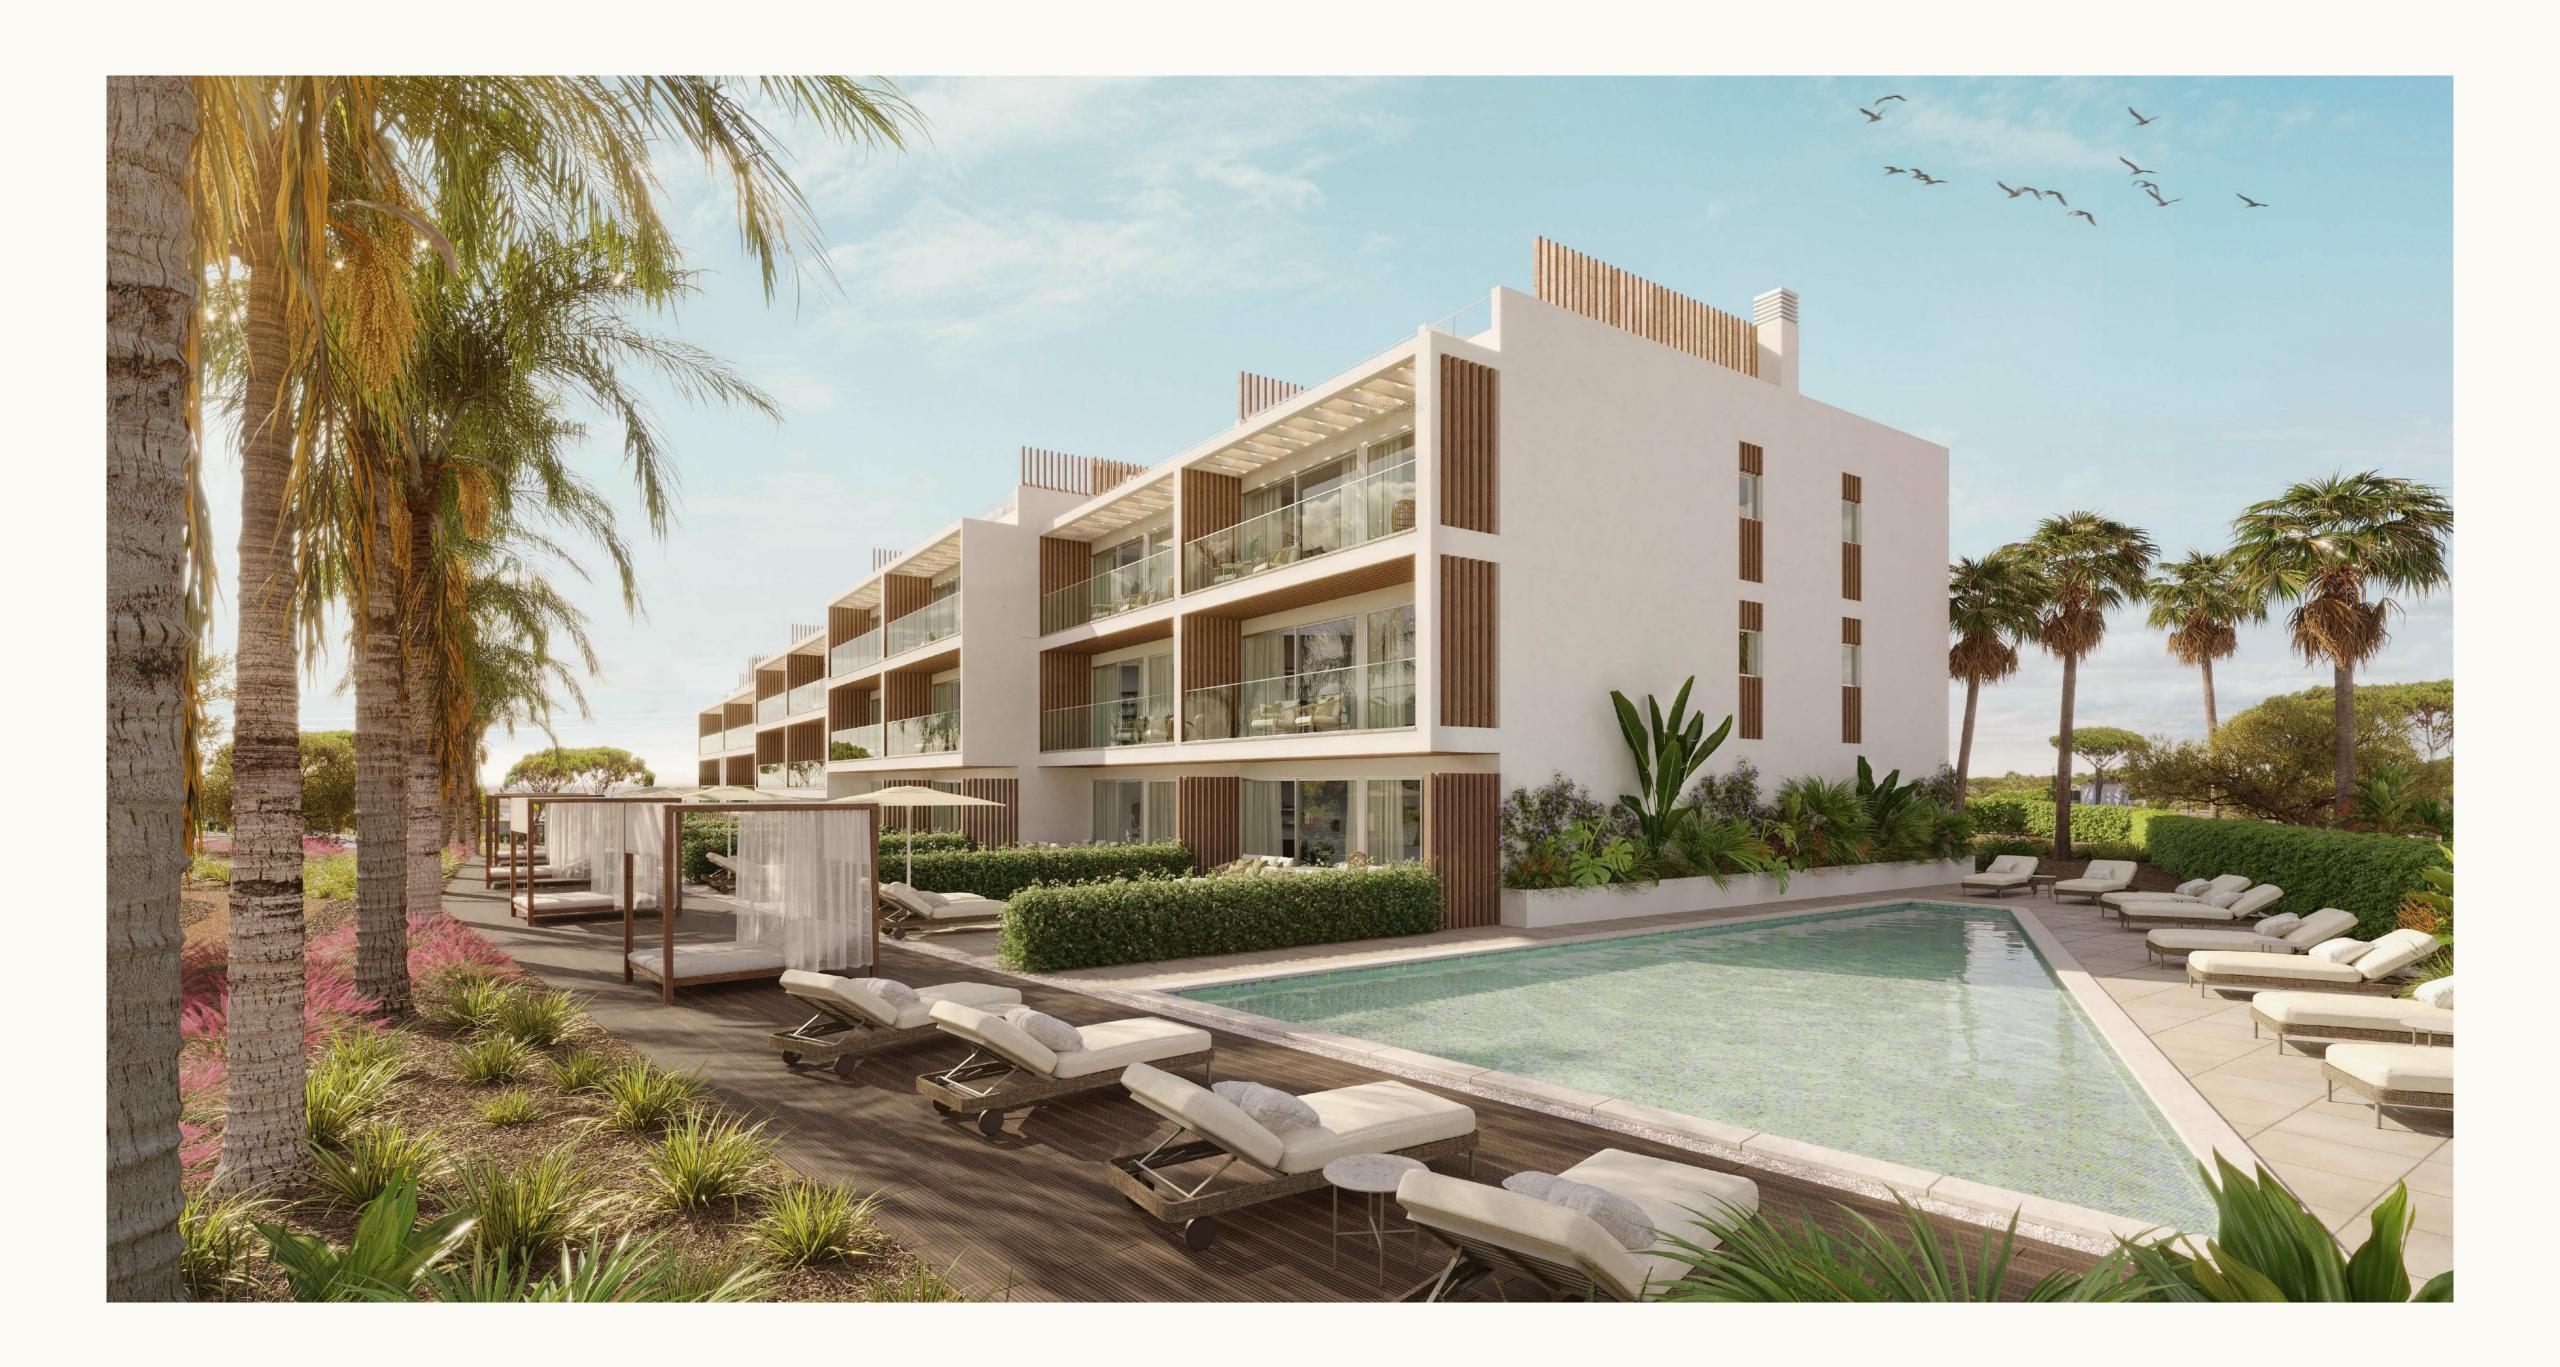

### Outdoor Space

Block D Apartment No.15

#### Private terrace

Private 11,70 sqm terraces overlooks The Park, outdoor furniture pack included and a rooftop with 72,12 sqm.

— • — • — Plot Limit