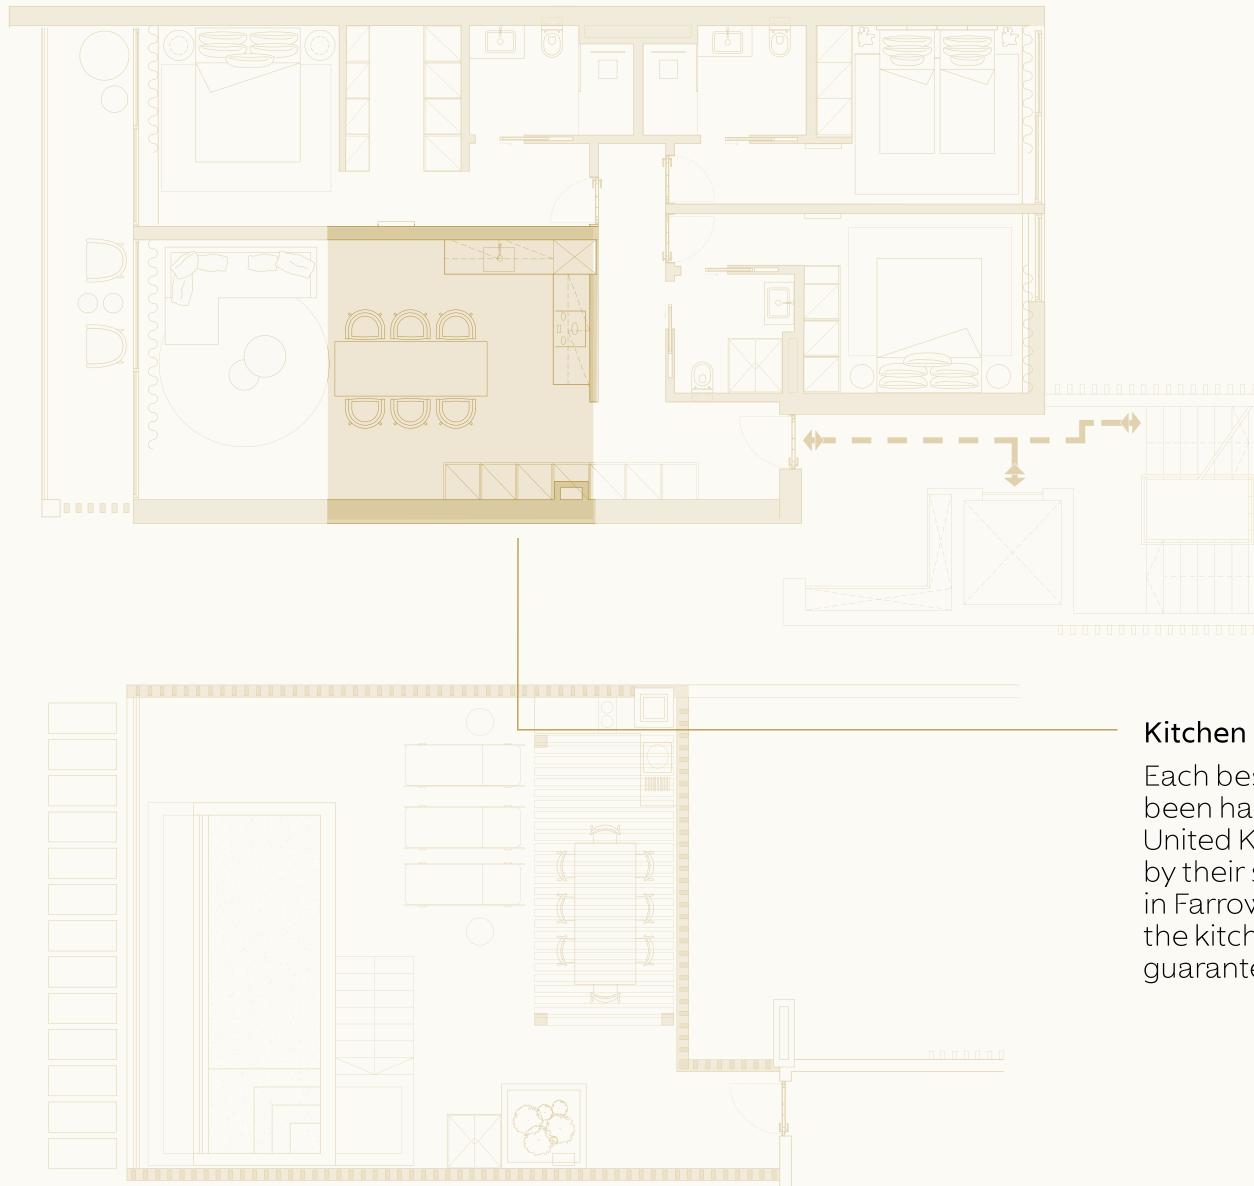

#### Kitchen Layout

Block D Apartment No.15

Each bespoke fully equiped kitchen has been handcrafted by Edwin Loxley in the United Kingdom and installed in Portugal by their specialised fitters onsite. Painted in Farrow & Ball with Dekton worktops, the kitchens are supplied with a lifetime guarantee.