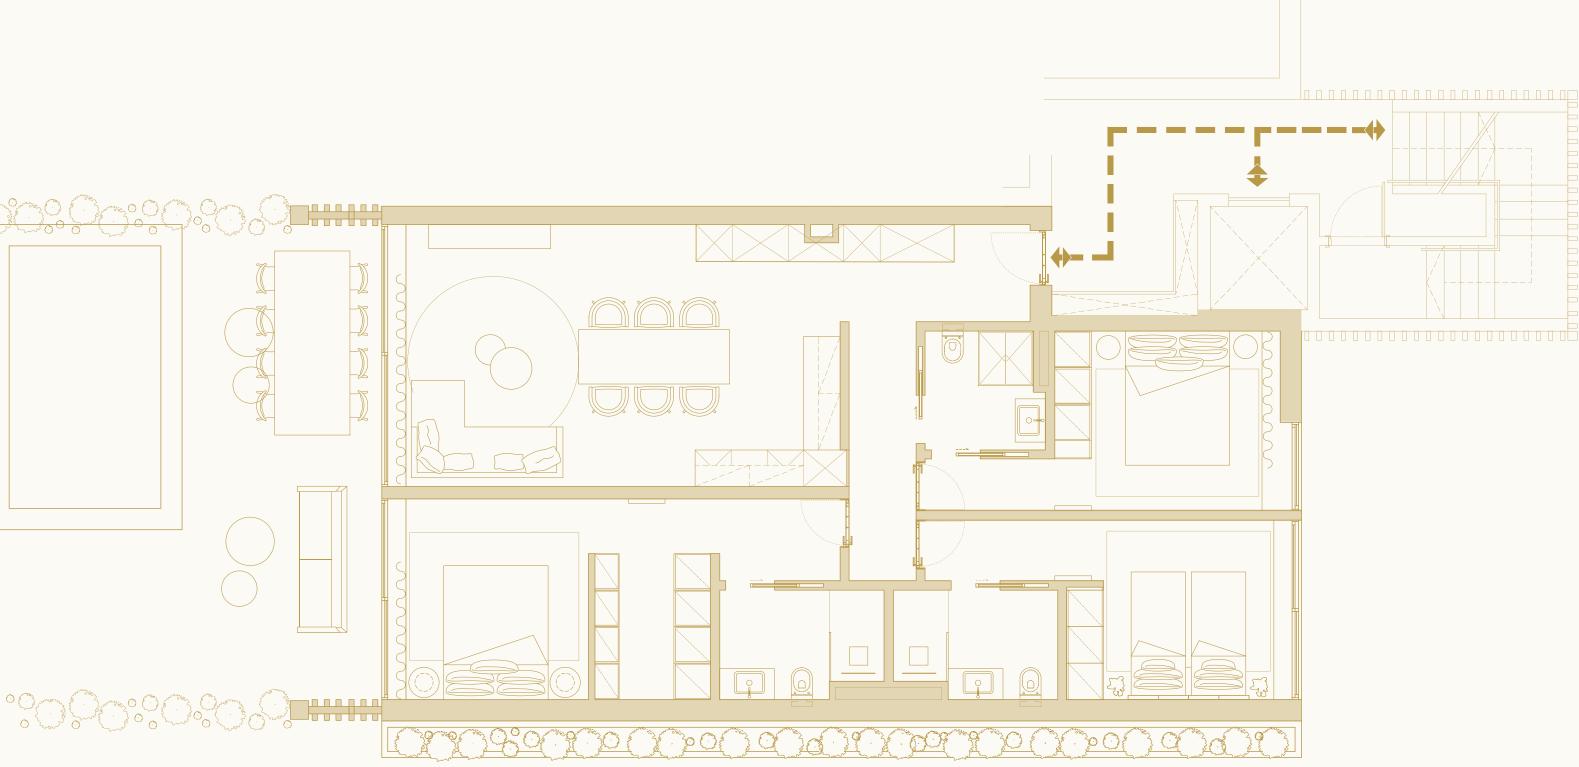

## Bedrooms Layout

Block D Apartment No.20

— · — · — · — Plot Limit

#### Three bedrooms

Each bedroom features handcrafted, bespoke wardrobes created by Edwin Loxley in the United Kingdom.

Painted in Farrow & Ball and then installed by their specialised fitters on-site in Portugal.