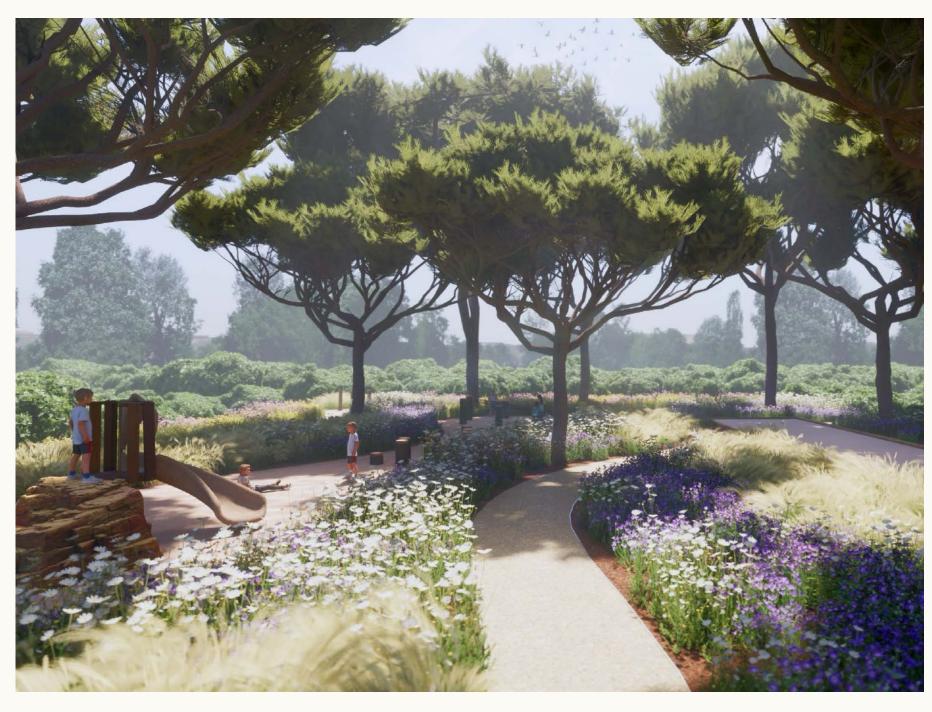

# **THE Park**

Exclusive use for THE V residents.

Thoughtfully landscaped by Jardim Vista, with mediterranean native plants focusing on low water usage, THE Park features:

> Communal kitchen herb garden.

> Communal orchards featuring native fruit trees: lemons, oranges, apricots, peaches, avocado and fig.

> Sports zone: multi use court and basketball nets walking or running track with fitness zones along the way and a children's play area created from wood to blend into the landscaped.

> Petanque court.