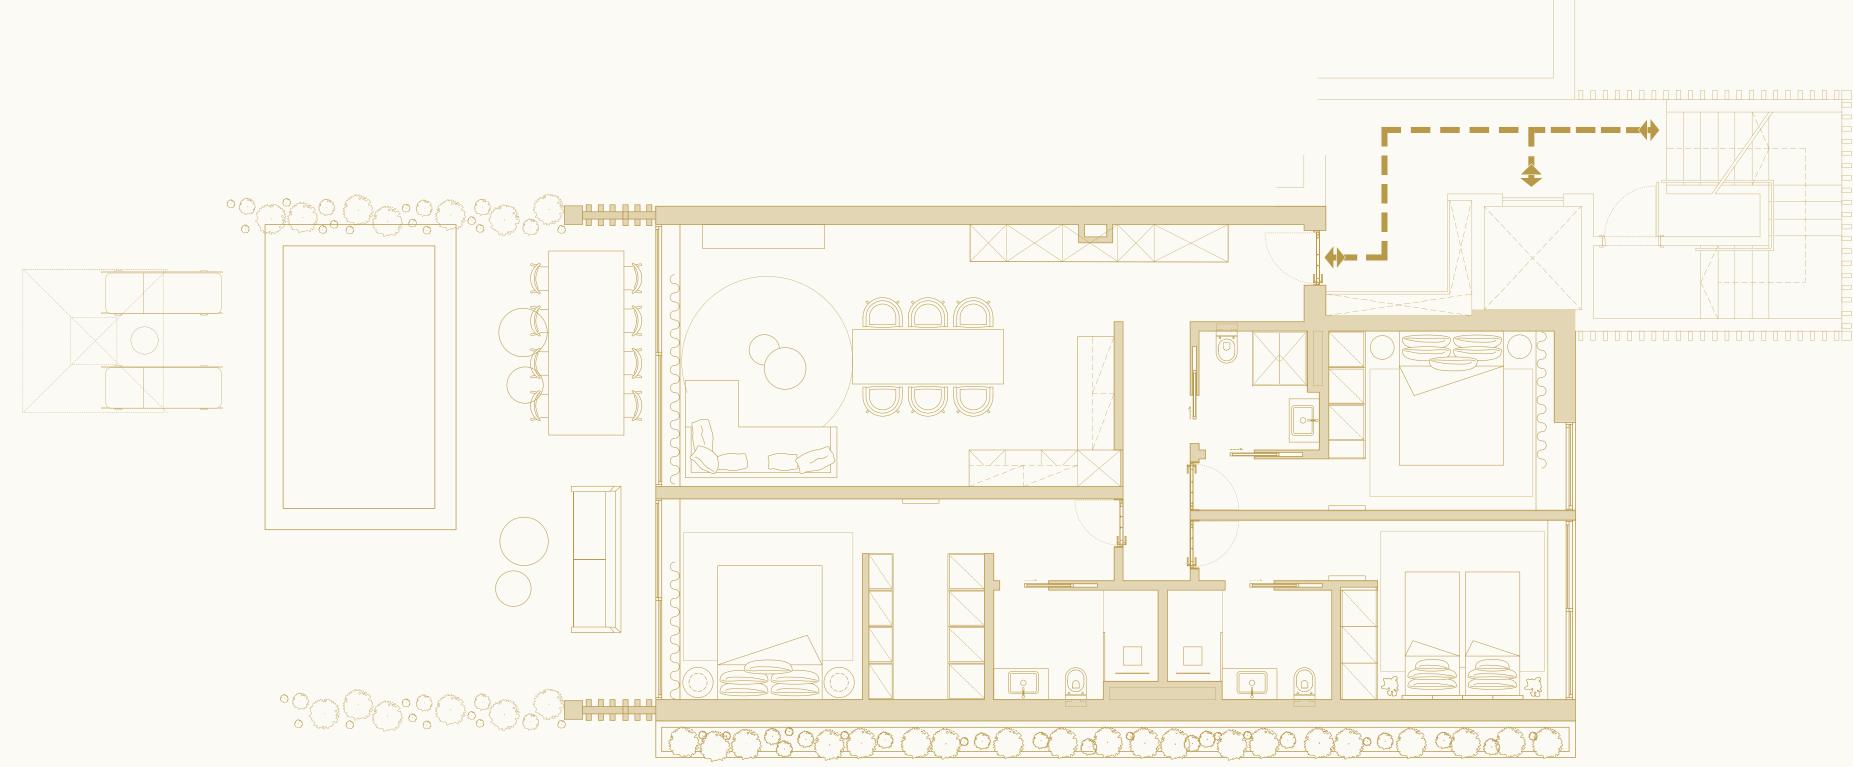

### Plan

Block D Apartment No.20

 $-\cdot - \cdot - \cdot -$  Plot Limit

Floor **Groundfloor** Total Area **183,40 sqm** 

Gross of THE Apartment **118,44 sqm** Garden Area **53,77 sqm** 

## Kitchen Layout

Block D Apartment No.20

ТЗ

1

— • — • — • — Plot Limit

#### Kitchen

Each bespoke fully equiped kitchen has been handcrafted by Edwin Loxley in the United Kingdom and installed in Portugal by their specialised fitters onsite. Painted in Farrow & Ball with Dekton worktops, the kitchens are supplied with a lifetime guarantee.