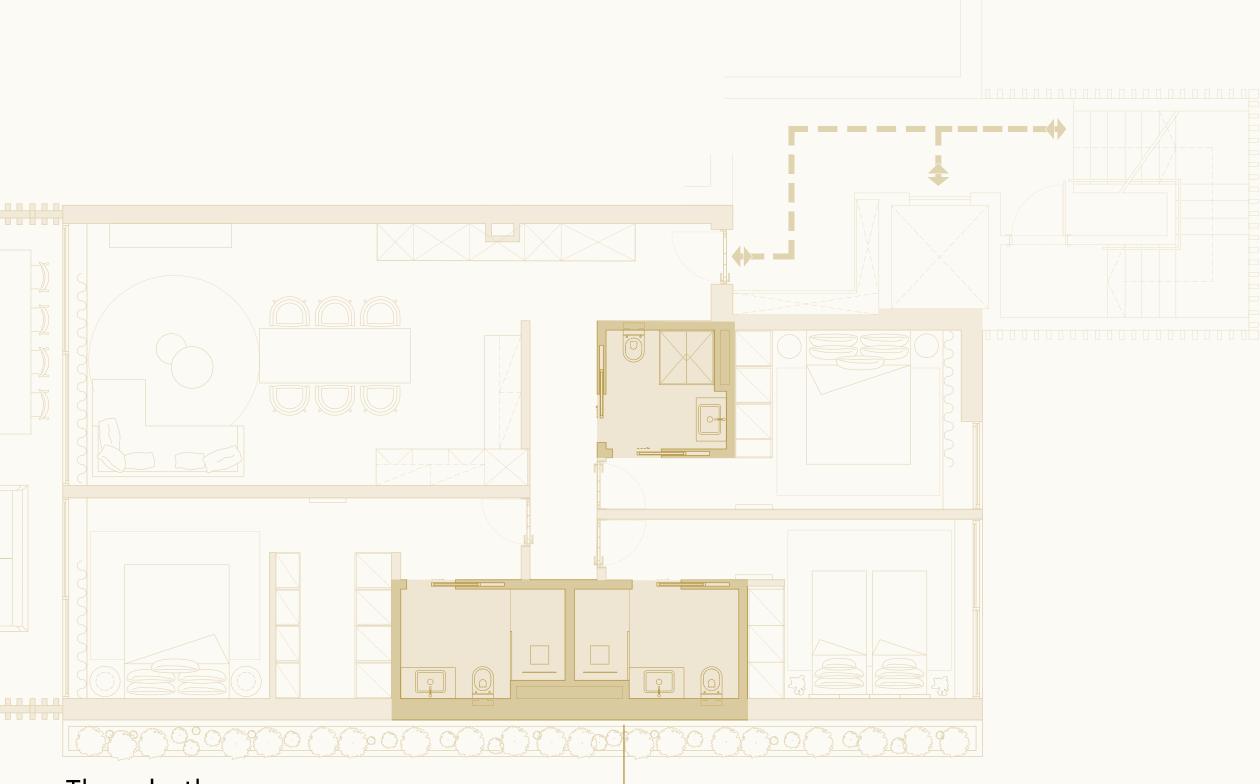

## Bathrooms Layout

Block D Apartment No.20

#### Three bathrooms

Each bathroom is designed with luxury and comfort in mind, featuring Italian tiles, Corian sinks, and premium Hotbath taps, all crafted with elegant and refined finishes.