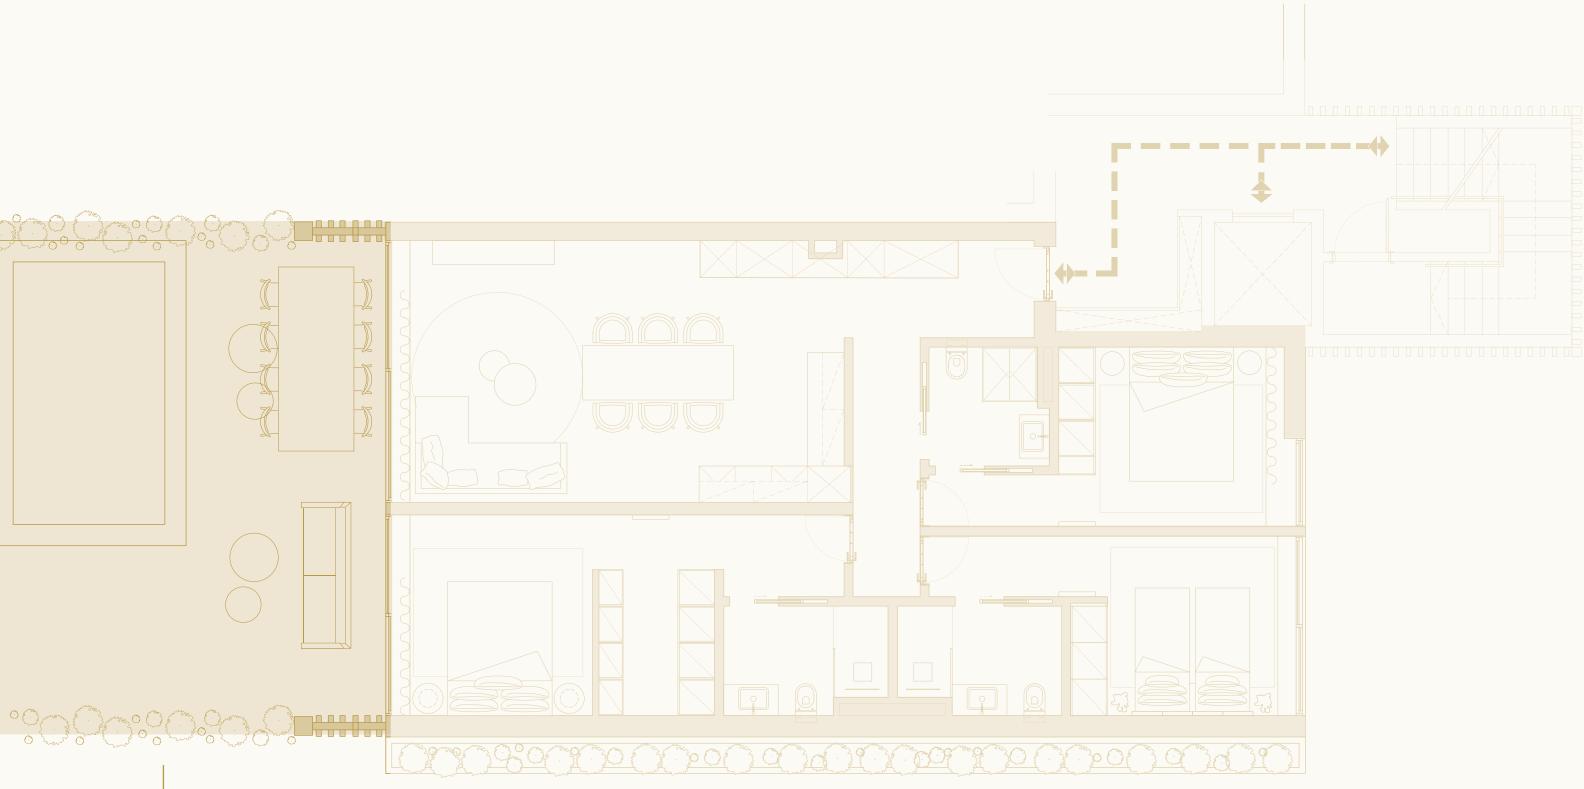

### Plan

Block D Apartment No.20

 $-\cdot - \cdot - \cdot -$  Plot Limit

Floor **Groundfloor** Total Area **183,40 sqm** 

Gross of THE Apartment **118,44 sqm** Garden Area **53,77 sqm** 

## Kitchen Layout

Block D Apartment No.20

ТЗ

1

— • — • — • — Plot Limit

#### Kitchen

Each bespoke fully equiped kitchen has been handcrafted by Edwin Loxley in the United Kingdom and installed in Portugal by their specialised fitters onsite. Painted in Farrow & Ball with Dekton worktops, the kitchens are supplied with a lifetime guarantee.

## Bedrooms Layout

Block D Apartment No.20

— · — · — · — Plot Limit

#### Three bedrooms

Each bedroom features handcrafted, bespoke wardrobes created by Edwin Loxley in the United Kingdom.

Painted in Farrow & Ball and then installed by their specialised fitters on-site in Portugal.

## Bathrooms Layout

Block D Apartment No.20

#### Three bathrooms

Each bathroom is designed with luxury and comfort in mind, featuring Italian tiles, Corian sinks, and premium Hotbath taps, all crafted with elegant and refined finishes.