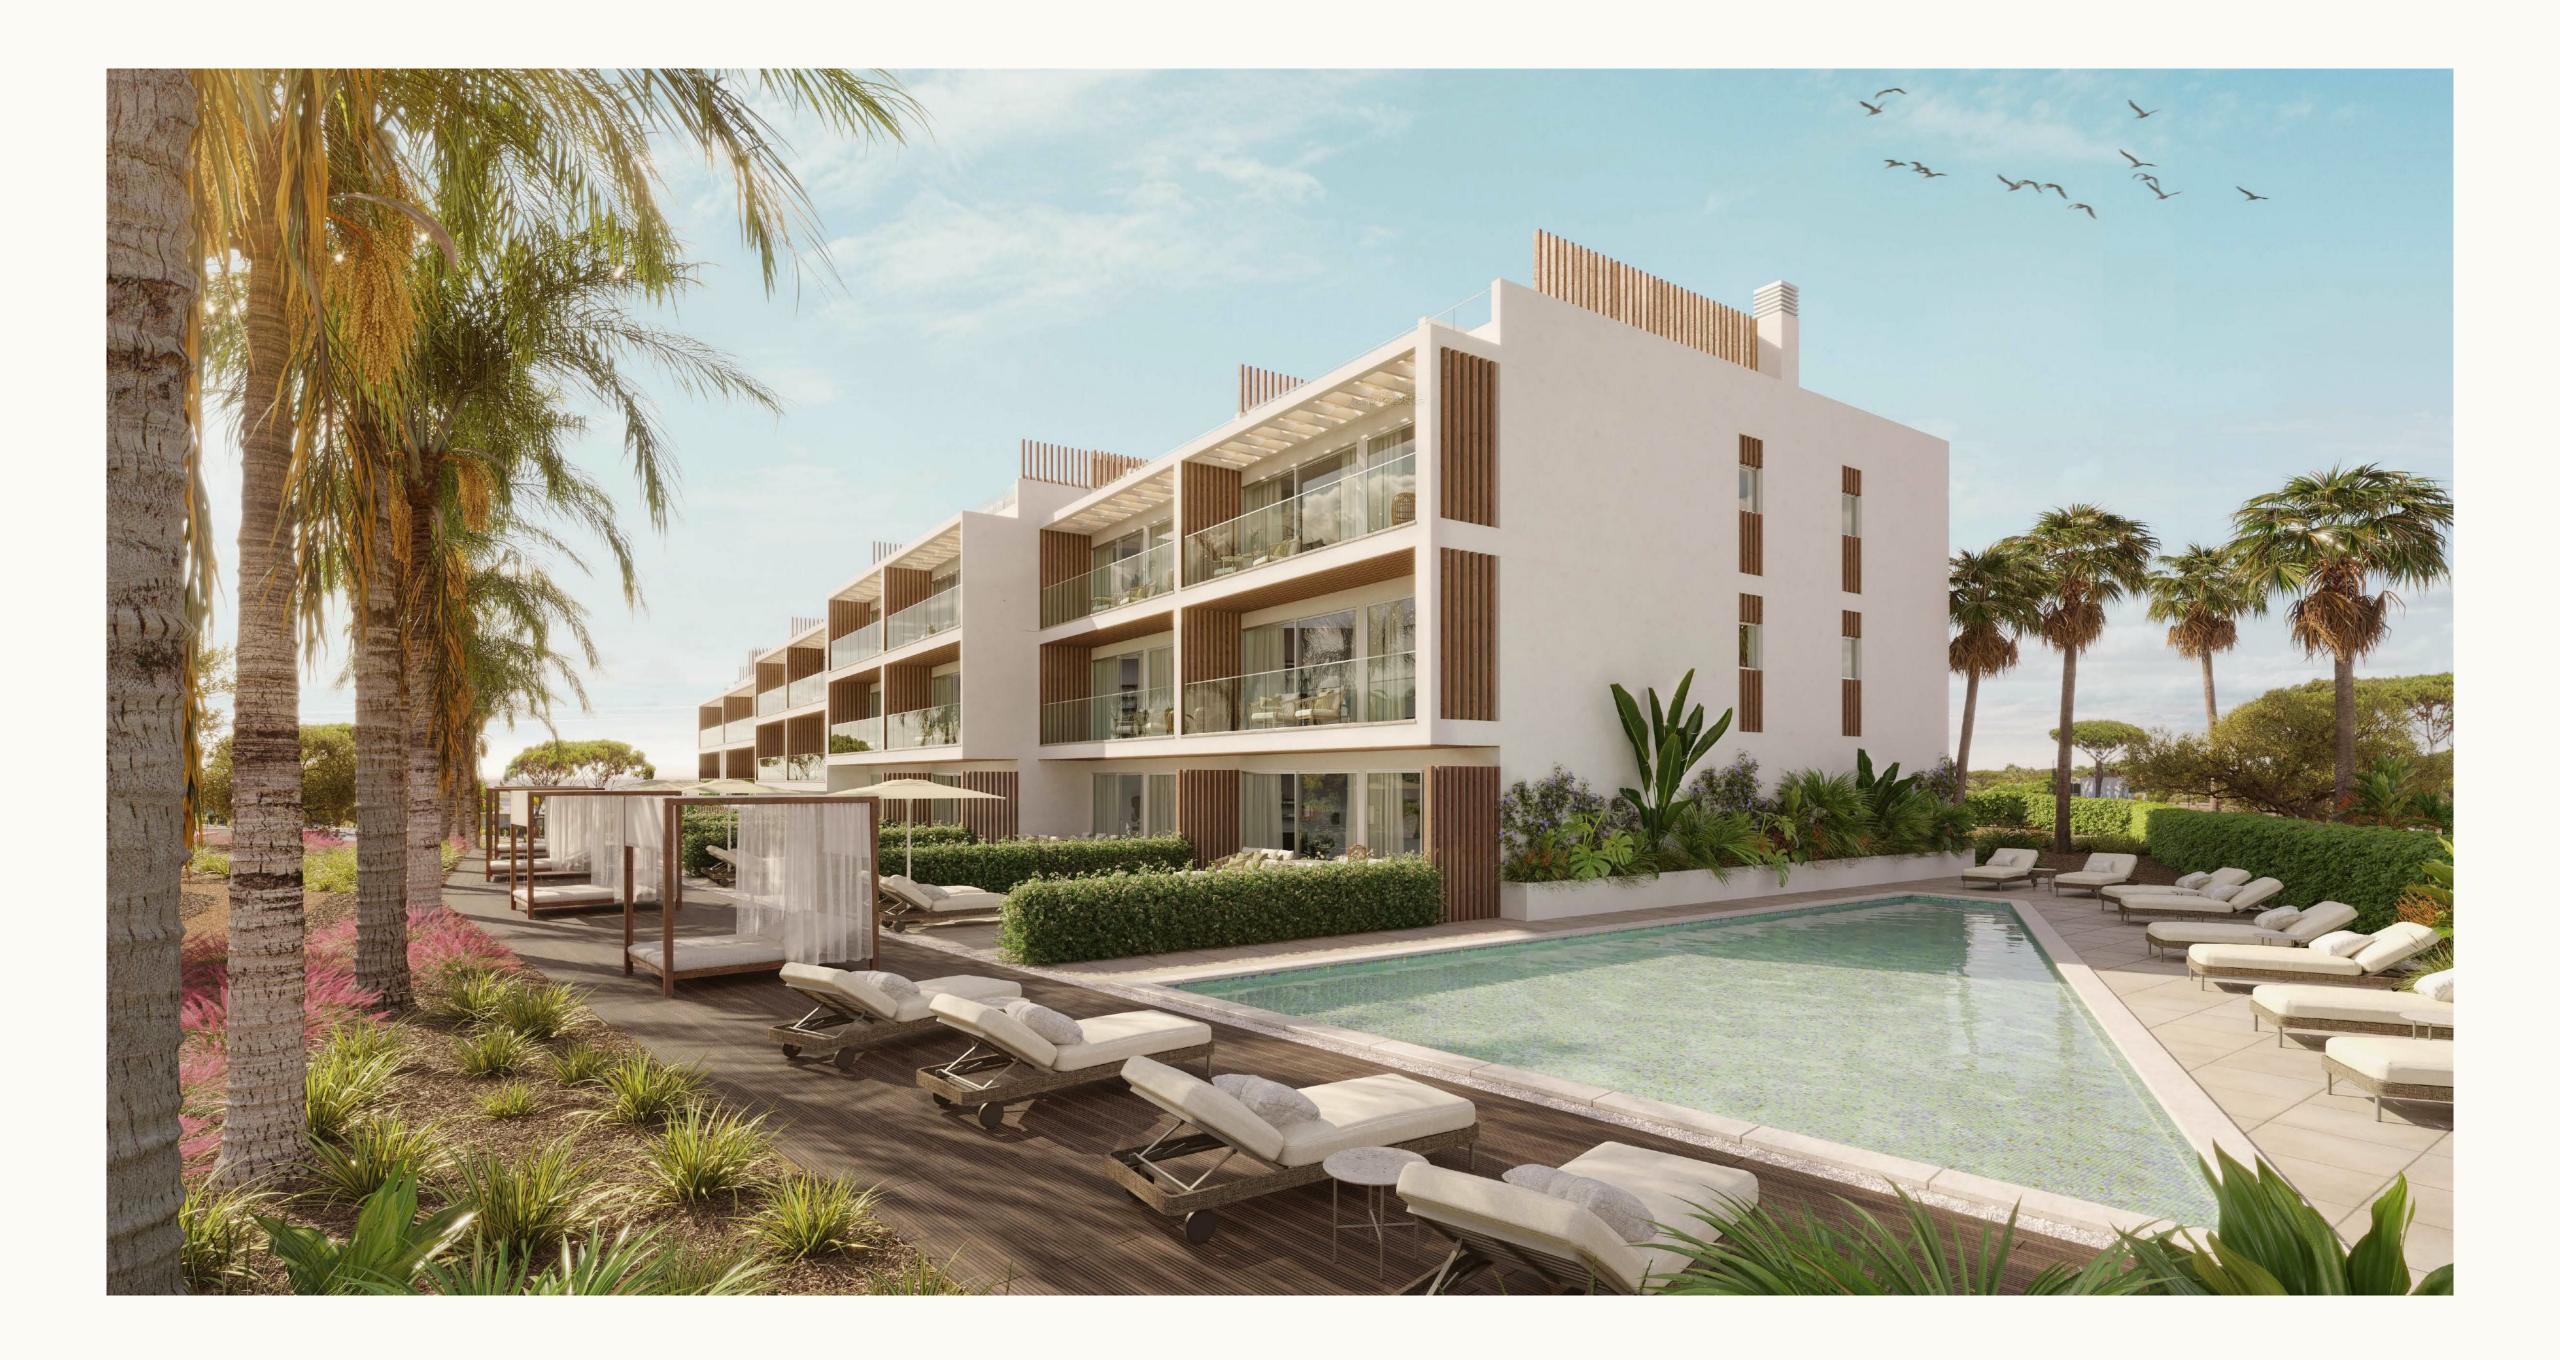

# Exceptional Apartment.

THE Pool Apartments

Five 2 bedroom and two 3 bedroom ground floor apartments, all featuring a bespoke kitchen, luxurious ensuite bathrooms, private pool and terrace with direct access to THE Park.

### Outdoor Space

Block D Apartment No.20

- · - · - Plot Limit

#### Private poll and terrace

Private pool and 53,77 sqm terrace with direct access to THE Park, outdoor furniture pack included.