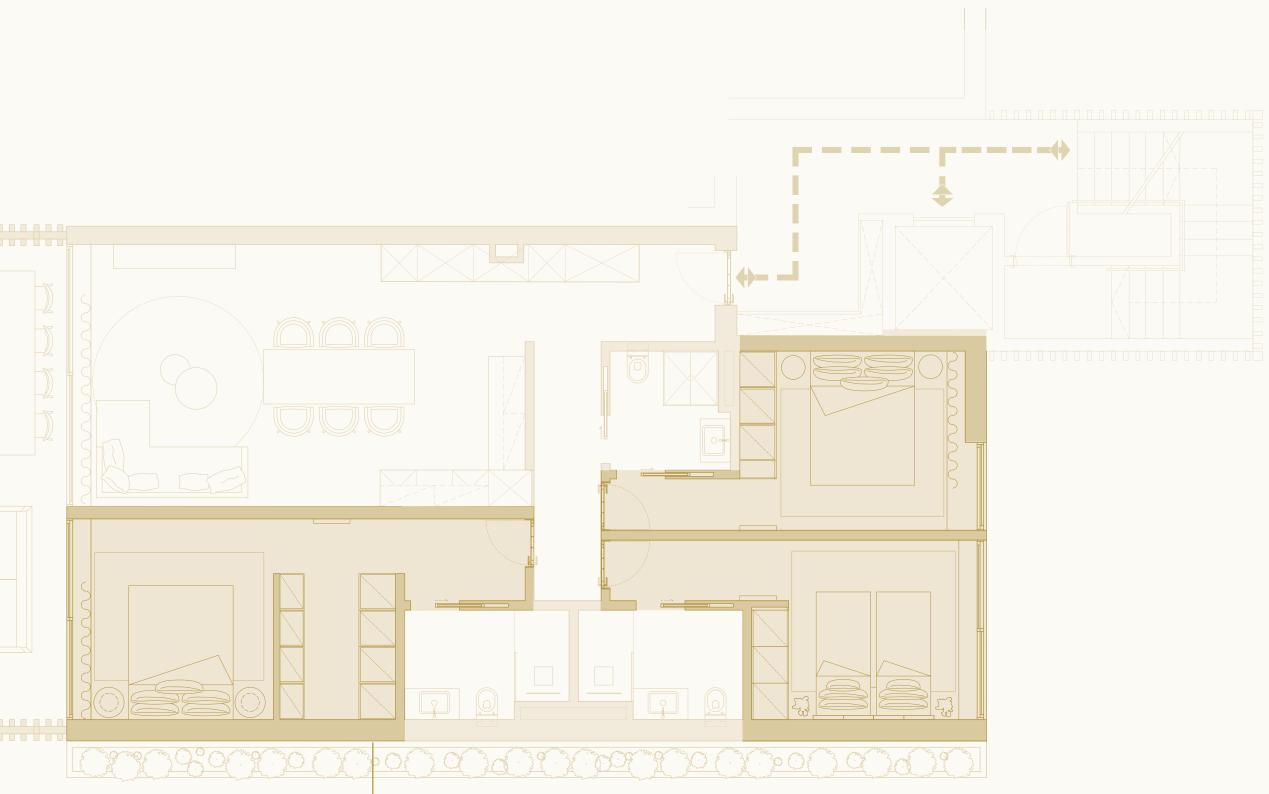

### Plan

Block D Apartment No.20

 $-\cdot - \cdot - \cdot -$  Plot Limit

Floor **Groundfloor** Total Area **183,40 sqm** 

Gross of THE Apartment **118,44 sqm** Garden Area **53,77 sqm** 

## Kitchen Layout

Block D Apartment No.20

ТЗ

1

— • — • — • — Plot Limit

#### Kitchen

Each bespoke fully equiped kitchen has been handcrafted by Edwin Loxley in the United Kingdom and installed in Portugal by their specialised fitters onsite. Painted in Farrow & Ball with Dekton worktops, the kitchens are supplied with a lifetime guarantee.

## Bedrooms Layout

Block D Apartment No.20

— · — · — · — Plot Limit

#### Three bedrooms

Each bedroom features handcrafted, bespoke wardrobes created by Edwin Loxley in the United Kingdom.

Painted in Farrow & Ball and then installed by their specialised fitters on-site in Portugal.

## Bathrooms Layout

Block D Apartment No.20

#### Three bathrooms

Each bathroom is designed with luxury and comfort in mind, featuring Italian tiles, Corian sinks, and premium Hotbath taps, all crafted with elegant and refined finishes.