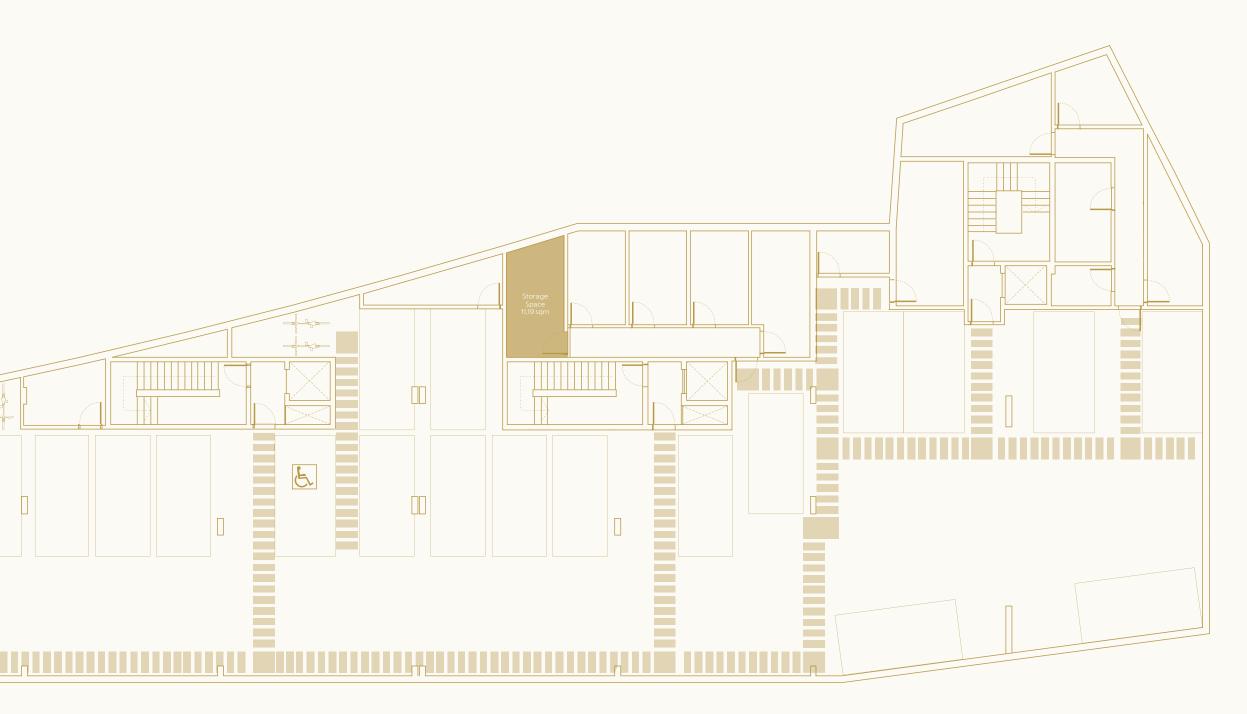

### Dedicated parking & storage -2 level

4-20-

Apartment No.20 comes with two secure underground parking spaces and a 11,19 sqm storage locker as illustrated.

— • — • — • — Plot Limit