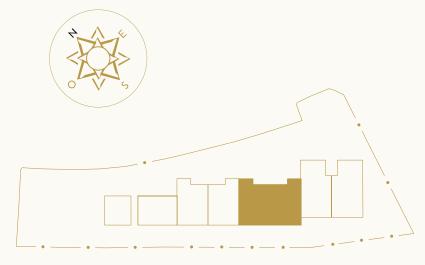

THE Penthouse Apartments

T4
Block C - Floor 2
361,45 sqm

#### Plan

Block C Apartment No.10

 $-\cdot-\cdot$  Plot Limit

Floor 2 Total Area 361,45 sqm

Gross of THE Apartment

Balcony Gross

Rooftop

186,08 sqm

23,85 sqm

135,41 sqm