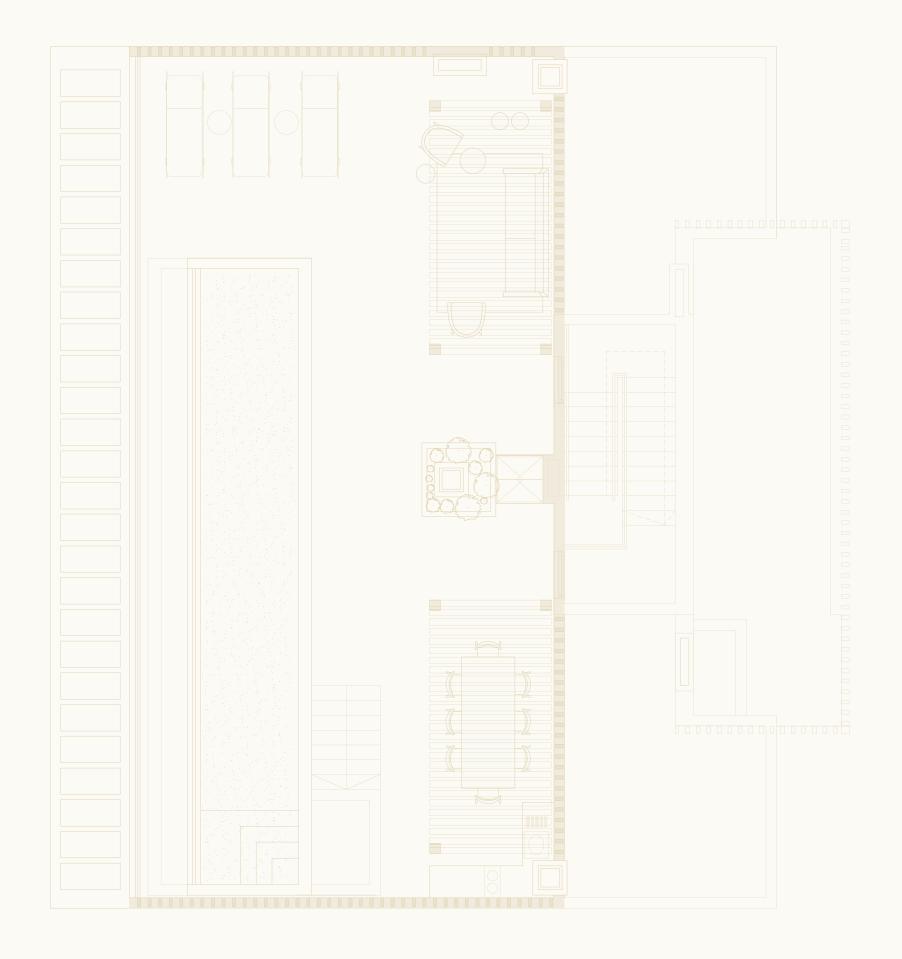

## Outdoor Space

Block C Apartment No.10

— · — · — Plot Limit

#### Private terrace

Private 23,85 sqm terraces overlooks The Park, outdoor furniture pack included and a rooftop with 135,41 sqm.