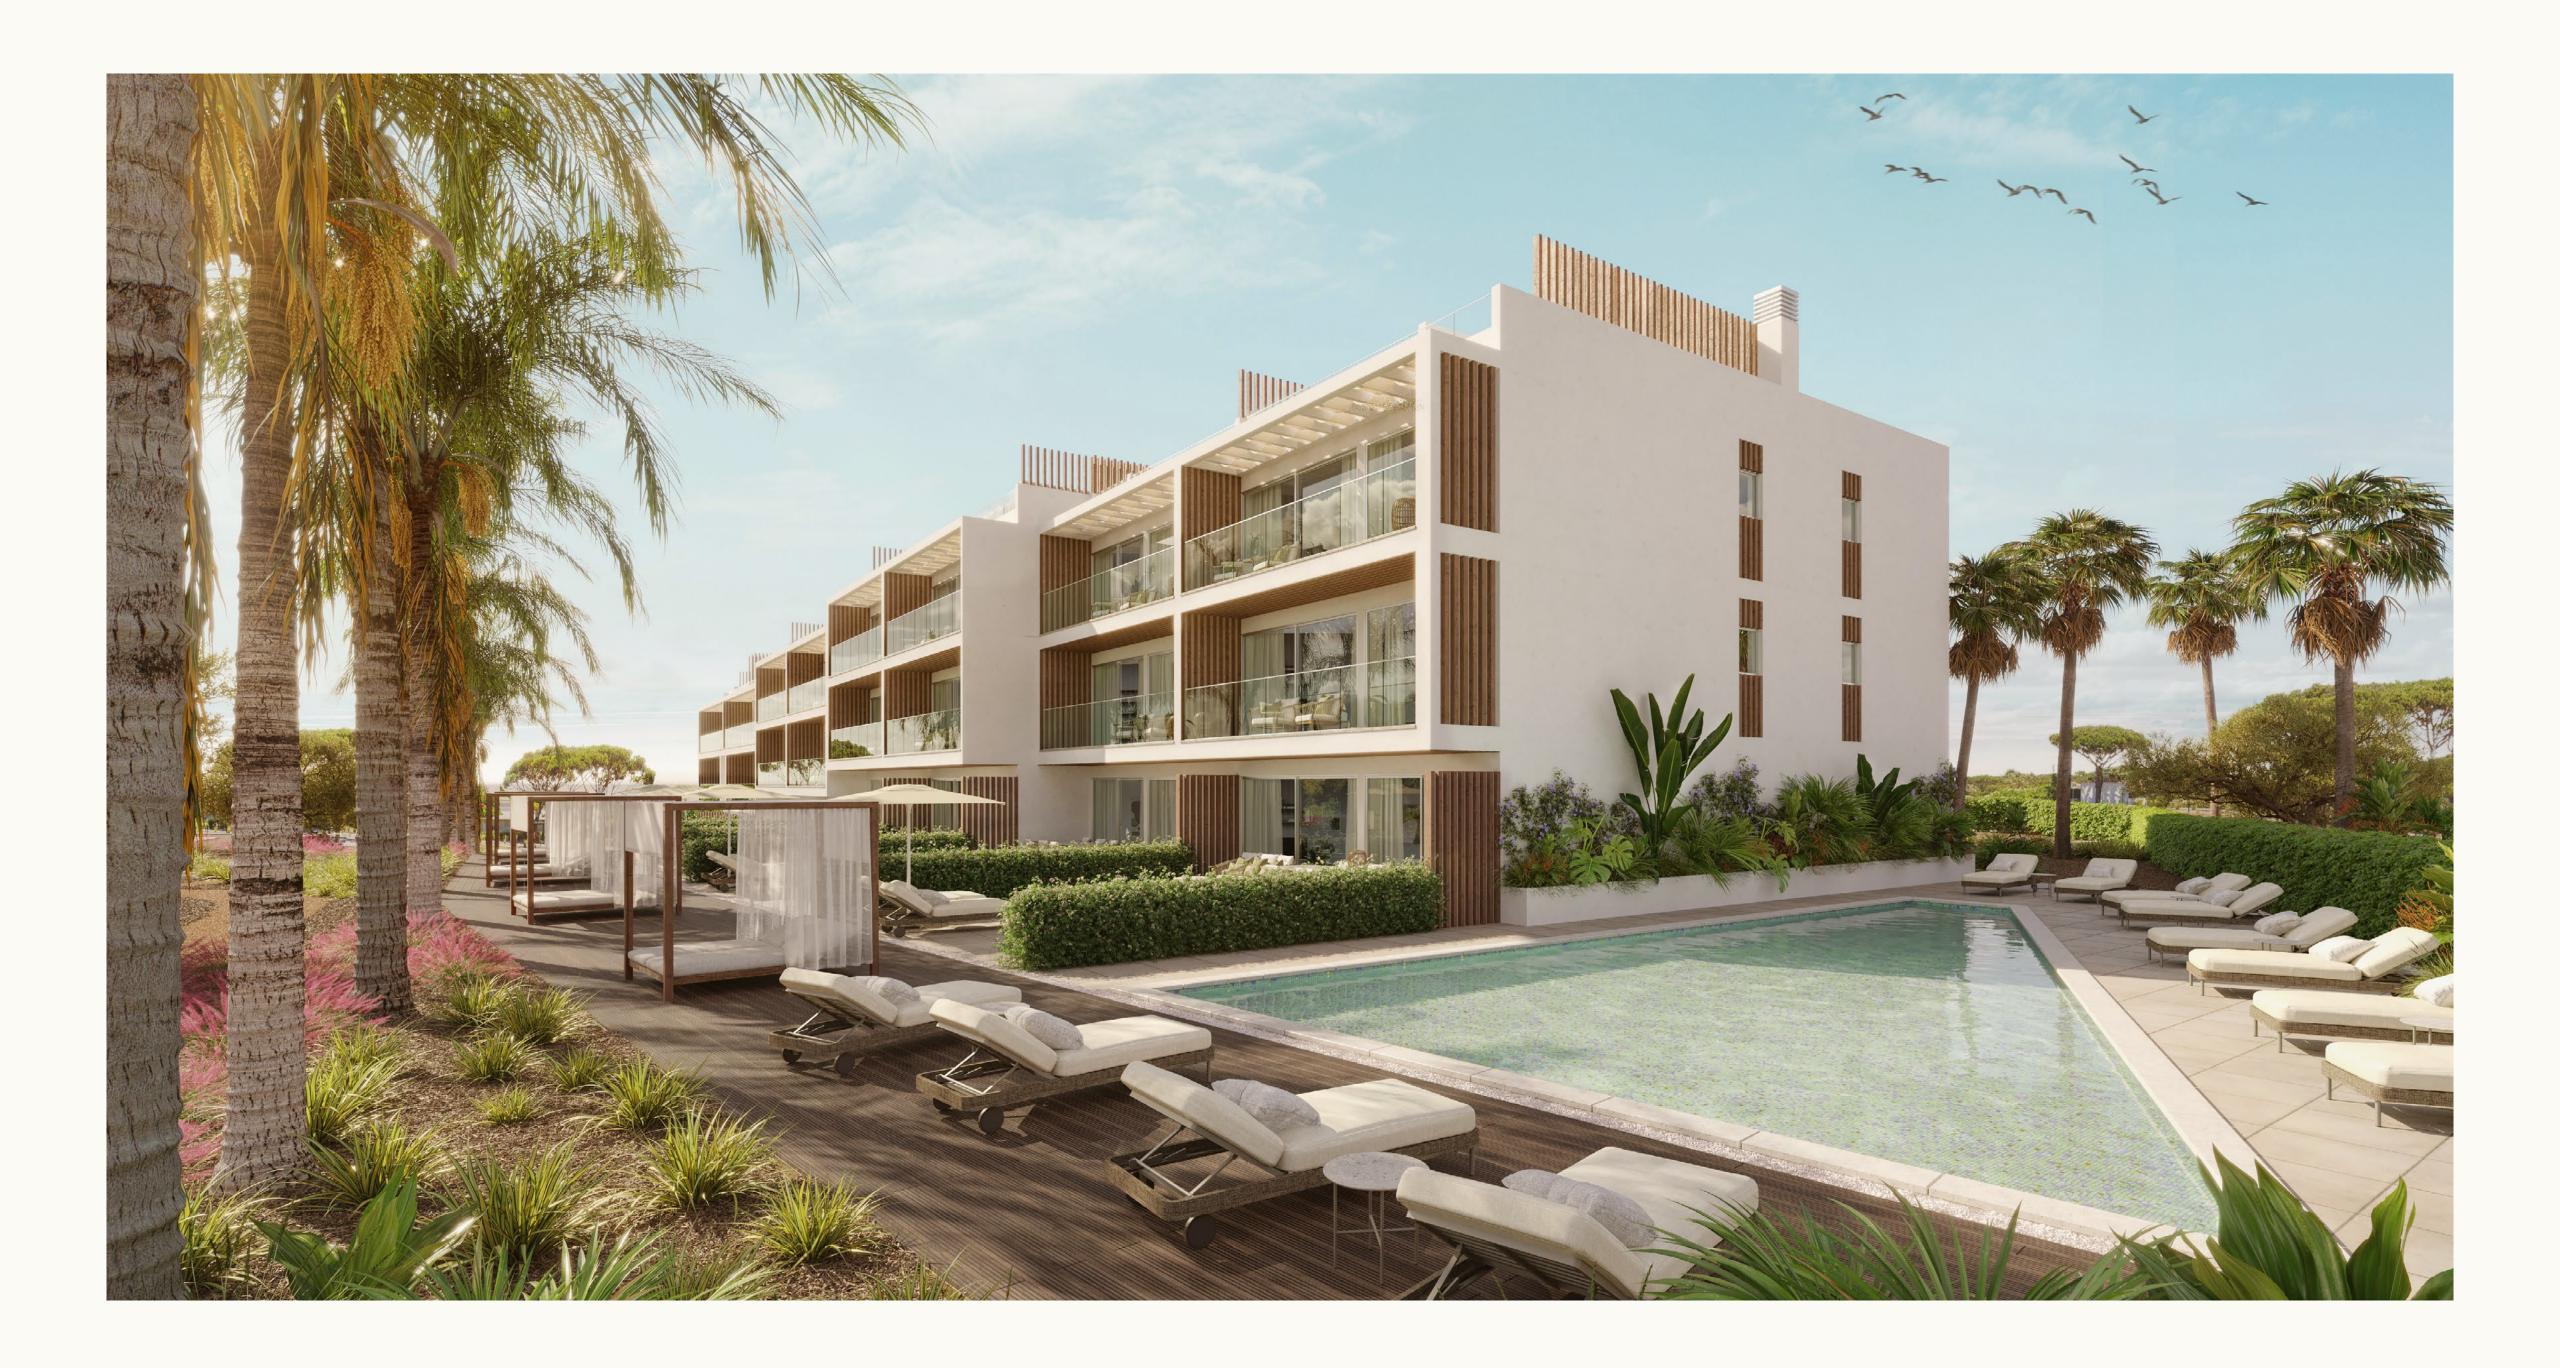

## THE Penthouse Apartments

Two 4 bedroom, two 3 bedroom and one 2 bedroom penthouse apartments, all featuring a bespoke kitchen, ensuite luxury bathrooms, extensive roof terrace with private pool, outdoor kitchen and dining. One unique 3 bedroom penthouse duplex apartment, also featuring a bespoke kitchen, luxury ensuite bathrooms, extensive roof terrace with a private pool, outdoor kitchen and dining.

#### THE Park

Exclusive use for THE V residents.

Thoughtfully landscaped by Jardim Vista, with mediterranean native plants focusing on low water usage, THE Park features:

- > Communal kitchen herb garden.
- > Communal orchards featuring native fruit trees: lemons, oranges, apricots, peaches, avocado and fig.
- > Sports zone: multi use court and basketball nets walking or running track with fitness zones along the way and a children's play area created from wood to blend into the landscaped.
- > Petanque court.