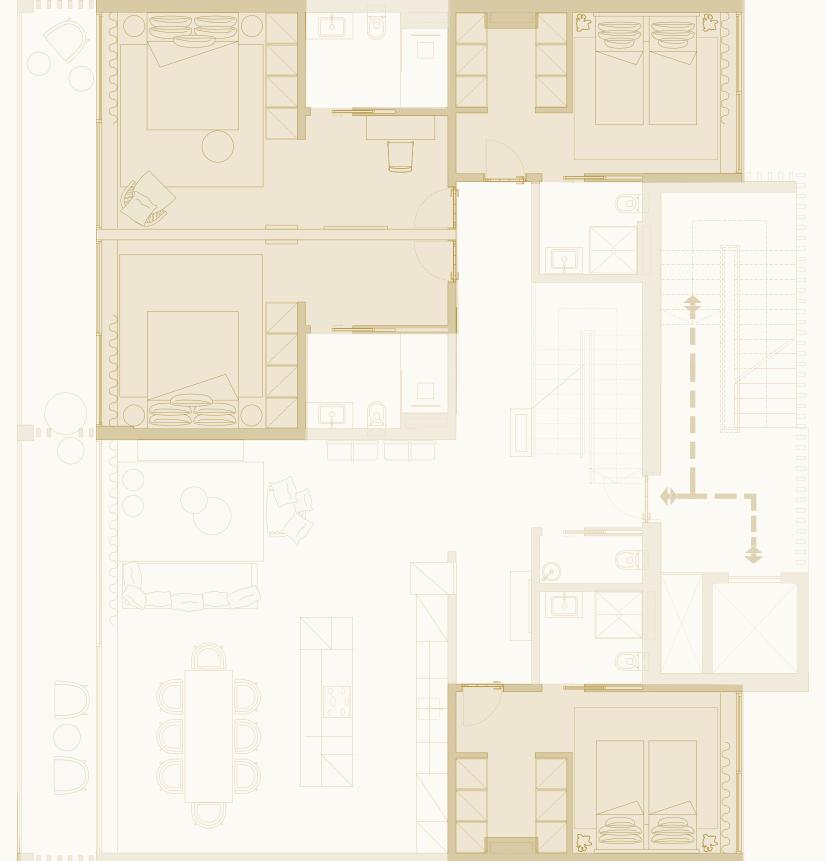

## Bedrooms Layout

Block C Apartment No.10

#### Four bedrooms

Each bedroom features handcrafted, bespoke wardrobes created by Edwin Loxley in the United Kingdom. Painted in Farrow & Ball and then installed by their specialised fitters on-site in Portugal.

Bathrooms Layout

Block C Apartment No.10

Five bathrooms

Each bathroom is designed with luxury and comfort in mind, featuring Italian tiles, Corian sinks, and premium Hotbath taps, all crafted with elegant and refined finishes.