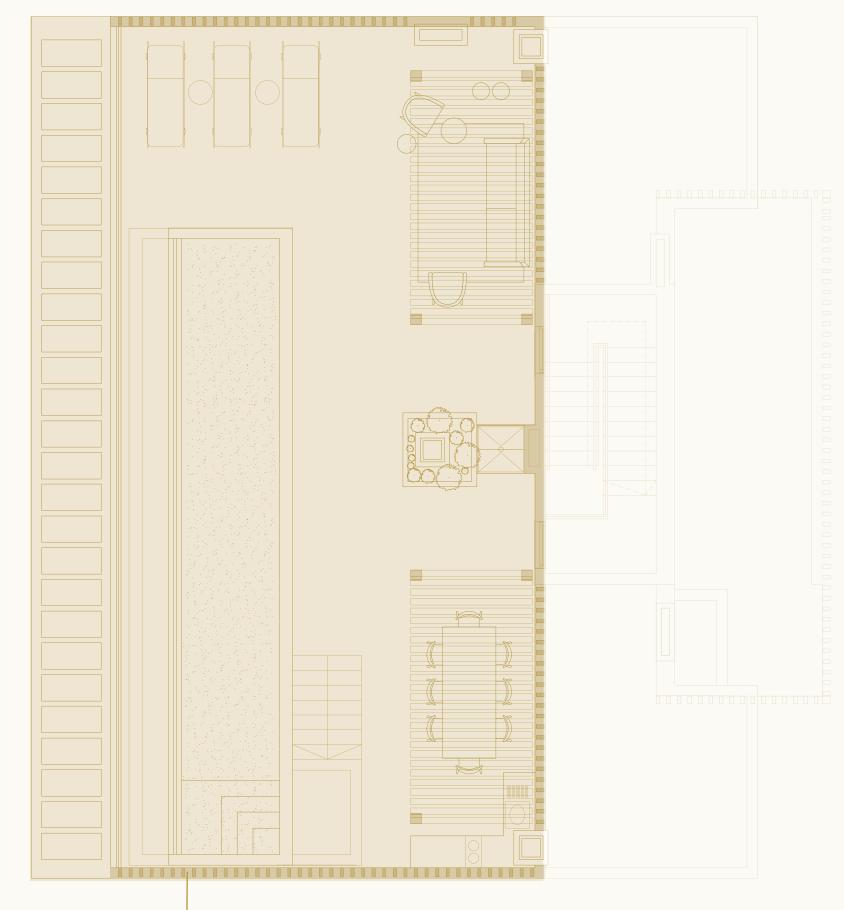

## Outdoor Space

Block C Apartment No.10

— · — · — Plot Limit

#### Private terrace

Private 23,85 sqm terraces overlooks The Park, outdoor furniture pack included and a rooftop with 135,41 sqm.