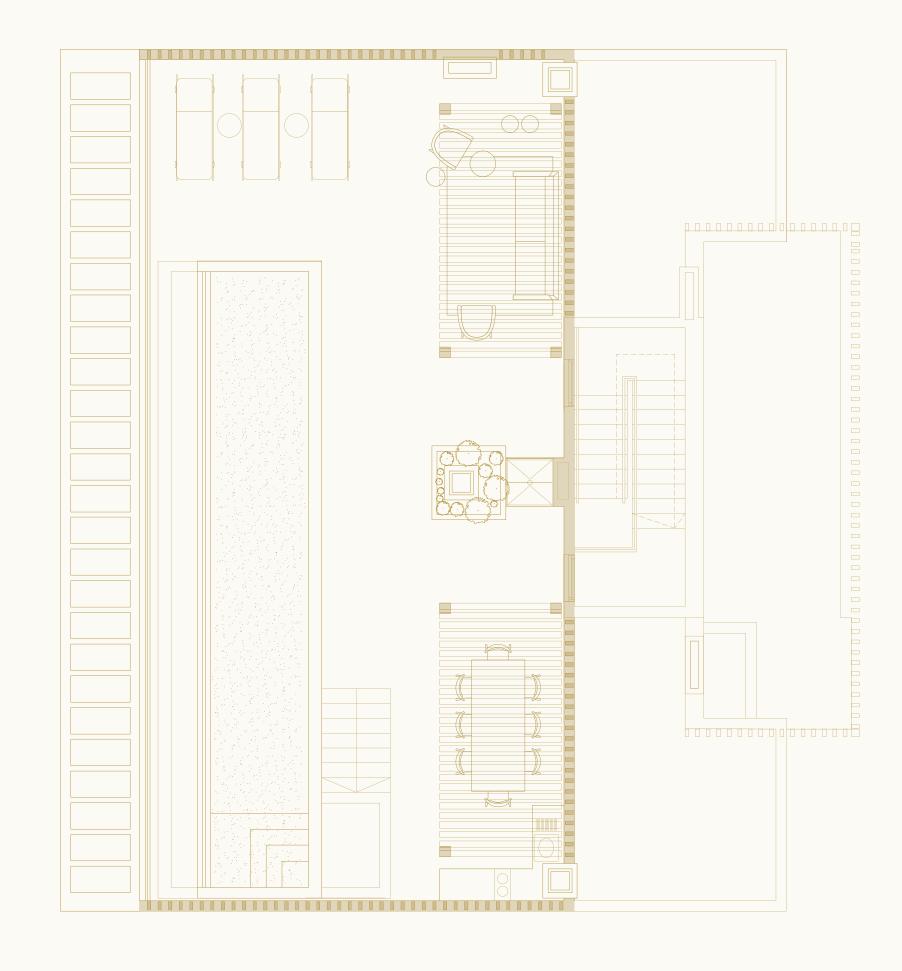

## Outdoor Space

Block C Apartment No.10

— · — · — Plot Limit

#### Private terrace

Private 23,85 sqm terraces overlooks The Park, outdoor furniture pack included and a rooftop with 135,41 sqm.