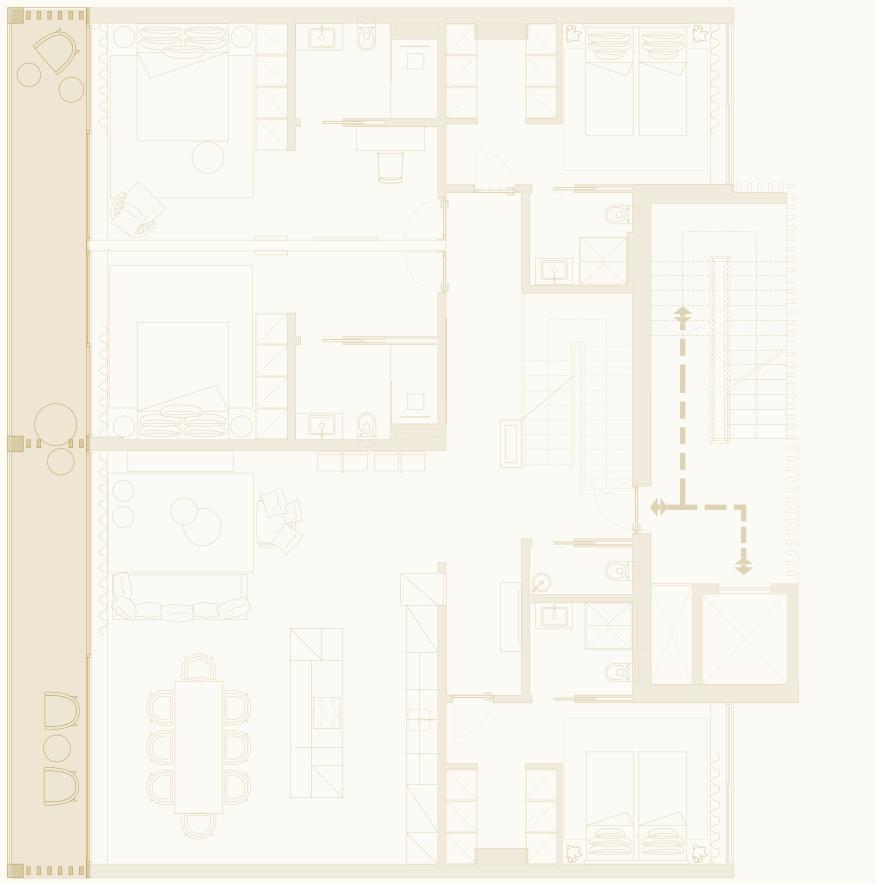

THE Penthouse Apartments

T4
Block C - Floor 2
361,45 sqm

#### Plan

Block C Apartment No.10

 $-\cdot-\cdot$  Plot Limit

Floor 2 Total Area 361,45 sqm

Gross of THE Apartment

Balcony Gross

Rooftop

186,08 sqm

23,85 sqm

135,41 sqm