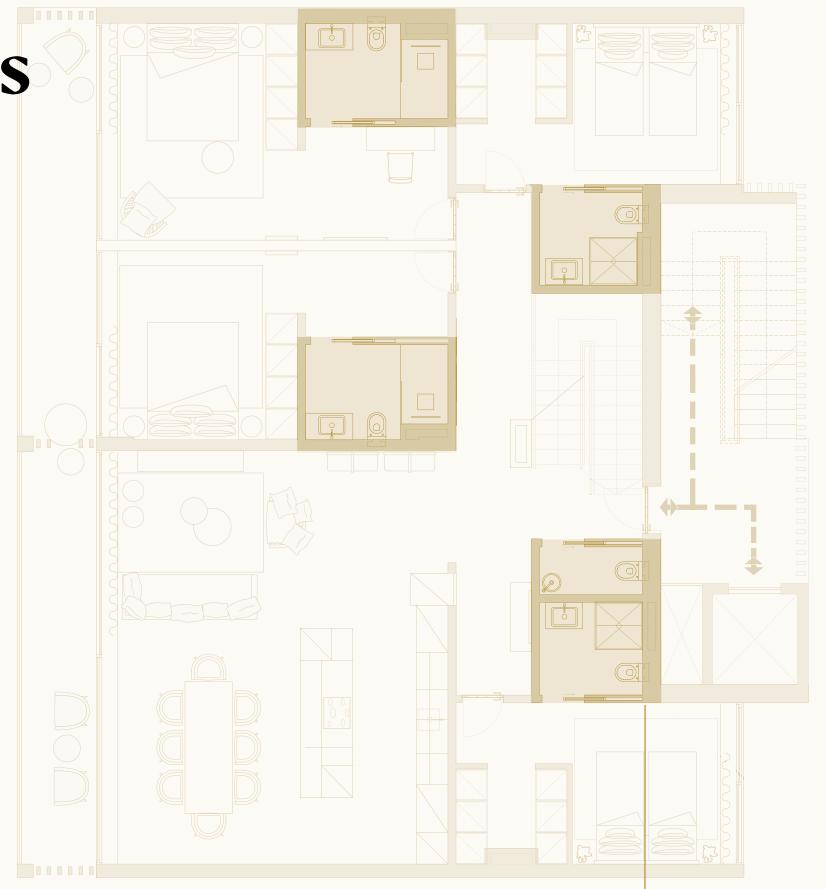

## Bedrooms Layout

Block C Apartment No.10

#### Four bedrooms

Each bedroom features handcrafted, bespoke wardrobes created by Edwin Loxley in the United Kingdom. Painted in Farrow & Ball and then installed by their specialised fitters on-site in Portugal.

Bathrooms Layout

Block C Apartment No.10

Five bathrooms

Each bathroom is designed with luxury and comfort in mind, featuring Italian tiles, Corian sinks, and premium Hotbath taps, all crafted with elegant and refined finishes.