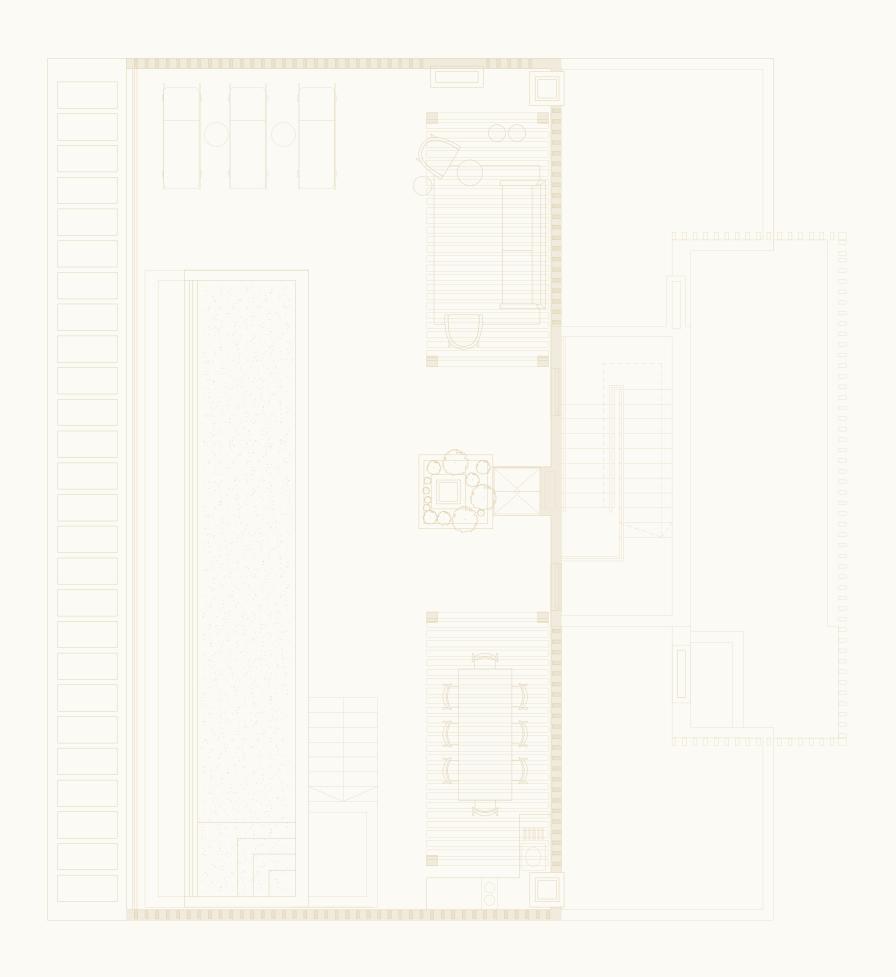

## Kitchen Layout

Block C Apartment No.10

— · — · — Plot Limit

#### Kitchen

Each bespoke fully equiped kitchen has been handcrafted by Edwin Loxley in the United Kingdom and installed in Portugal by their specialised fitters onsite. Painted in Farrow & Ball with Dekton worktops, the kitchens are supplied with a lifetime guarantee.