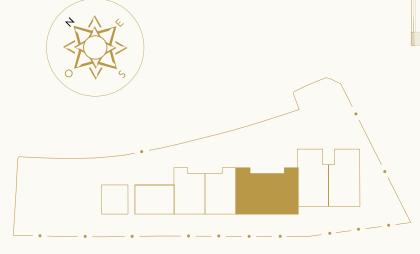

THE Penthouse Apartments

T4
Block C - Floor 2
361,45 sqm

#### Plan

Block C Apartment No.10

 $-\cdot-\cdot$  Plot Limit

Floor 2 Total Area 361,45 sqm

Gross of THE Apartment

Balcony Gross

Rooftop

186,08 sqm