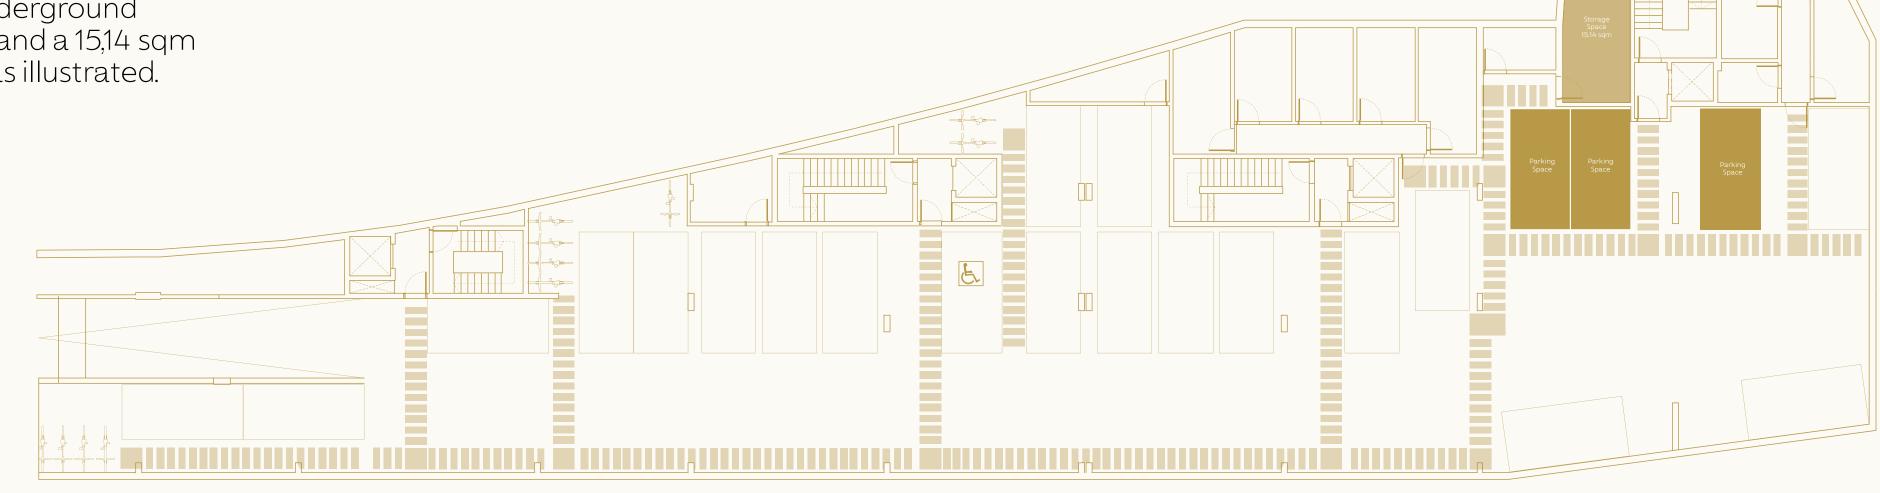

# Dedicated parking & storage -2 level

Apartment No.10 comes with three secure underground parking spaces and a 15,14 sqm storage locker as illustrated.