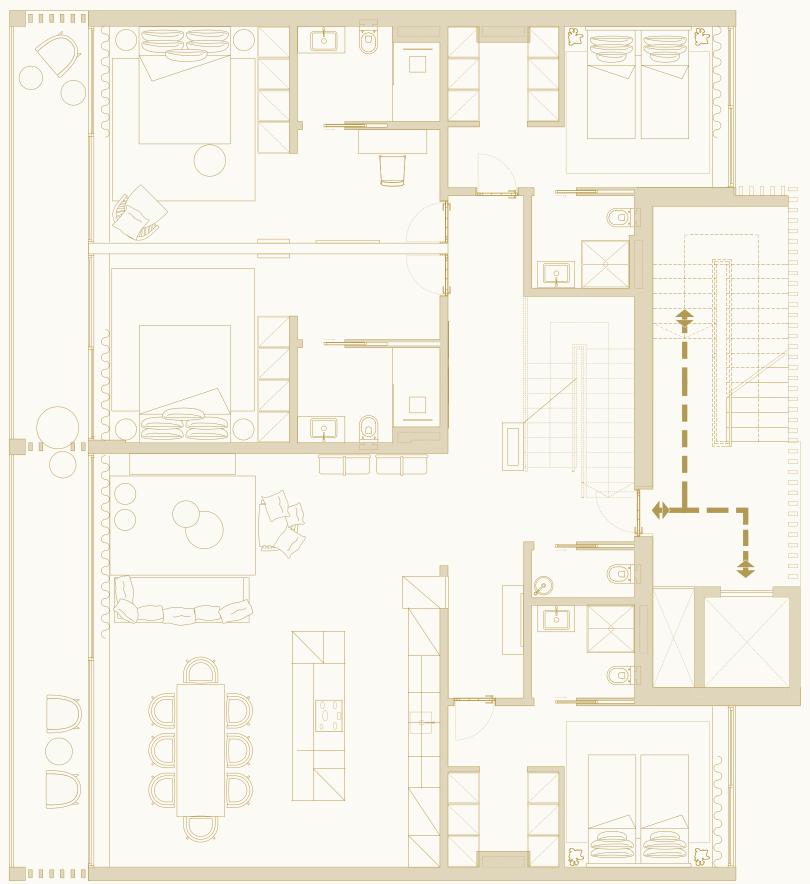

THE Penthouse Apartments

T4
Block C - Floor 2
361,45 sqm

#### Plan

Block C Apartment No.10

 $-\cdot-\cdot$  Plot Limit

Floor 2 Total Area 361,45 sqm

Gross of THE Apartment

Balcony Gross

Rooftop

186,08 sqm

23,85 sqm

135,41 sqm