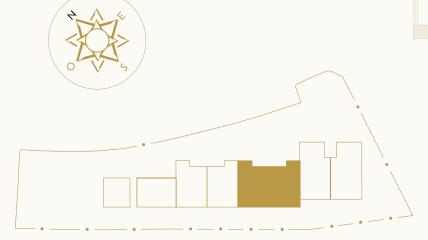

## Outdoor Space

Block C Apartment No.10

— · — · — Plot Limit

#### Private terrace

Private 23,85 sqm terraces overlooks The Park, outdoor furniture pack included and a rooftop with 135,41 sqm.