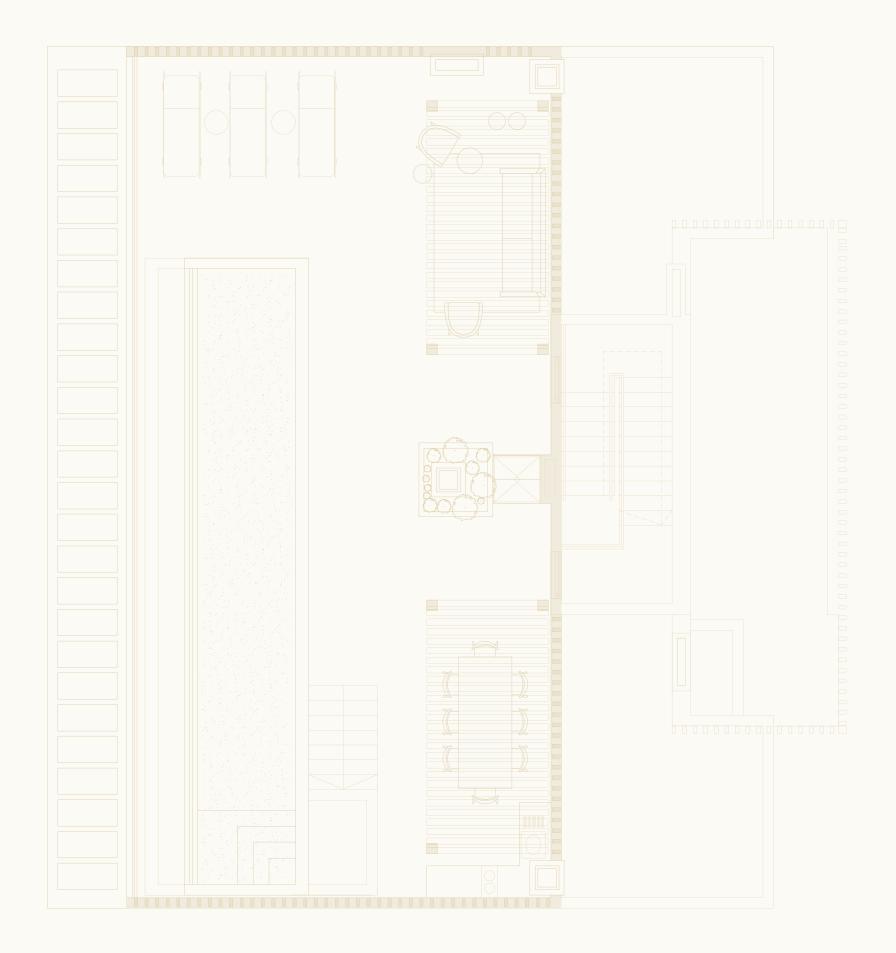

## Kitchen Layout

Block C Apartment No.10

— · — · — Plot Limit

#### Kitchen

Each bespoke fully equiped kitchen has been handcrafted by Edwin Loxley in the United Kingdom and installed in Portugal by their specialised fitters onsite. Painted in Farrow & Ball with Dekton worktops, the kitchens are supplied with a lifetime guarantee.