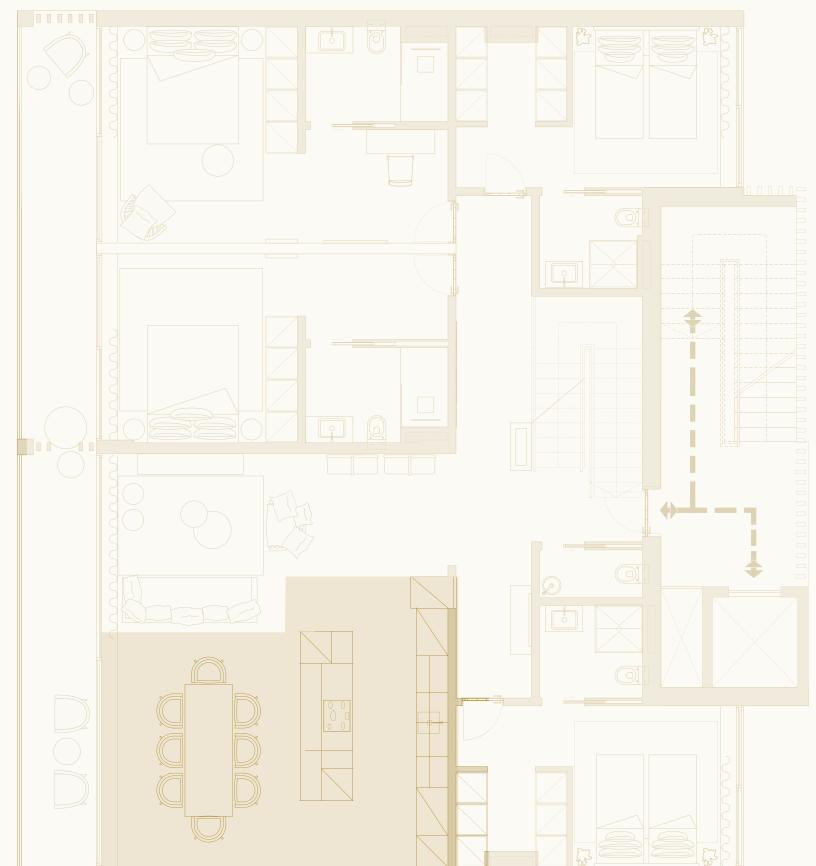

## Kitchen Layout

Block C Apartment No.10

— · — · — Plot Limit

#### Kitchen

Each bespoke fully equiped kitchen has been handcrafted by Edwin Loxley in the United Kingdom and installed in Portugal by their specialised fitters onsite. Painted in Farrow & Ball with Dekton worktops, the kitchens are supplied with a lifetime guarantee.

## Bedrooms Layout

Block C Apartment No.10

#### Four bedrooms

Each bedroom features handcrafted, bespoke wardrobes created by Edwin Loxley in the United Kingdom. Painted in Farrow & Ball and then installed by their specialised fitters on-site in Portugal.