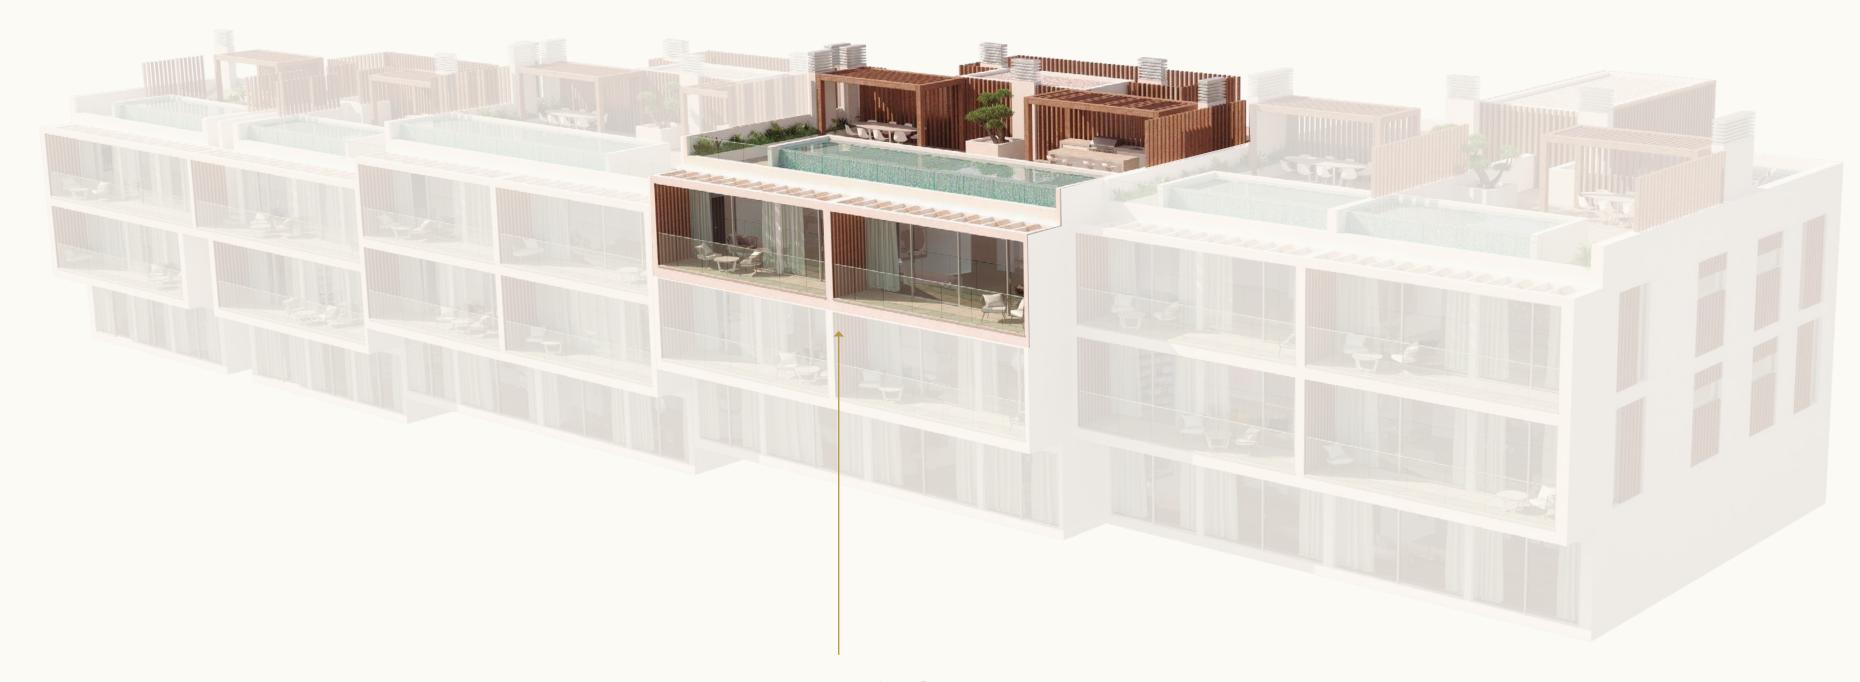

THE Penthouse Apartments

T4
Block C - Floor 2
361,45 sqm

#### Plan

Block C Apartment No.10

 $-\cdot-\cdot$  Plot Limit

Floor 2 Total Area 361,45 sqm

Gross of THE Apartment

Balcony Gross

Rooftop

186,08 sqm

#### Private terrace

Private 23,85 sqm terraces overlooks The Park, outdoor furniture pack included and a rooftop with 135,41 sqm.