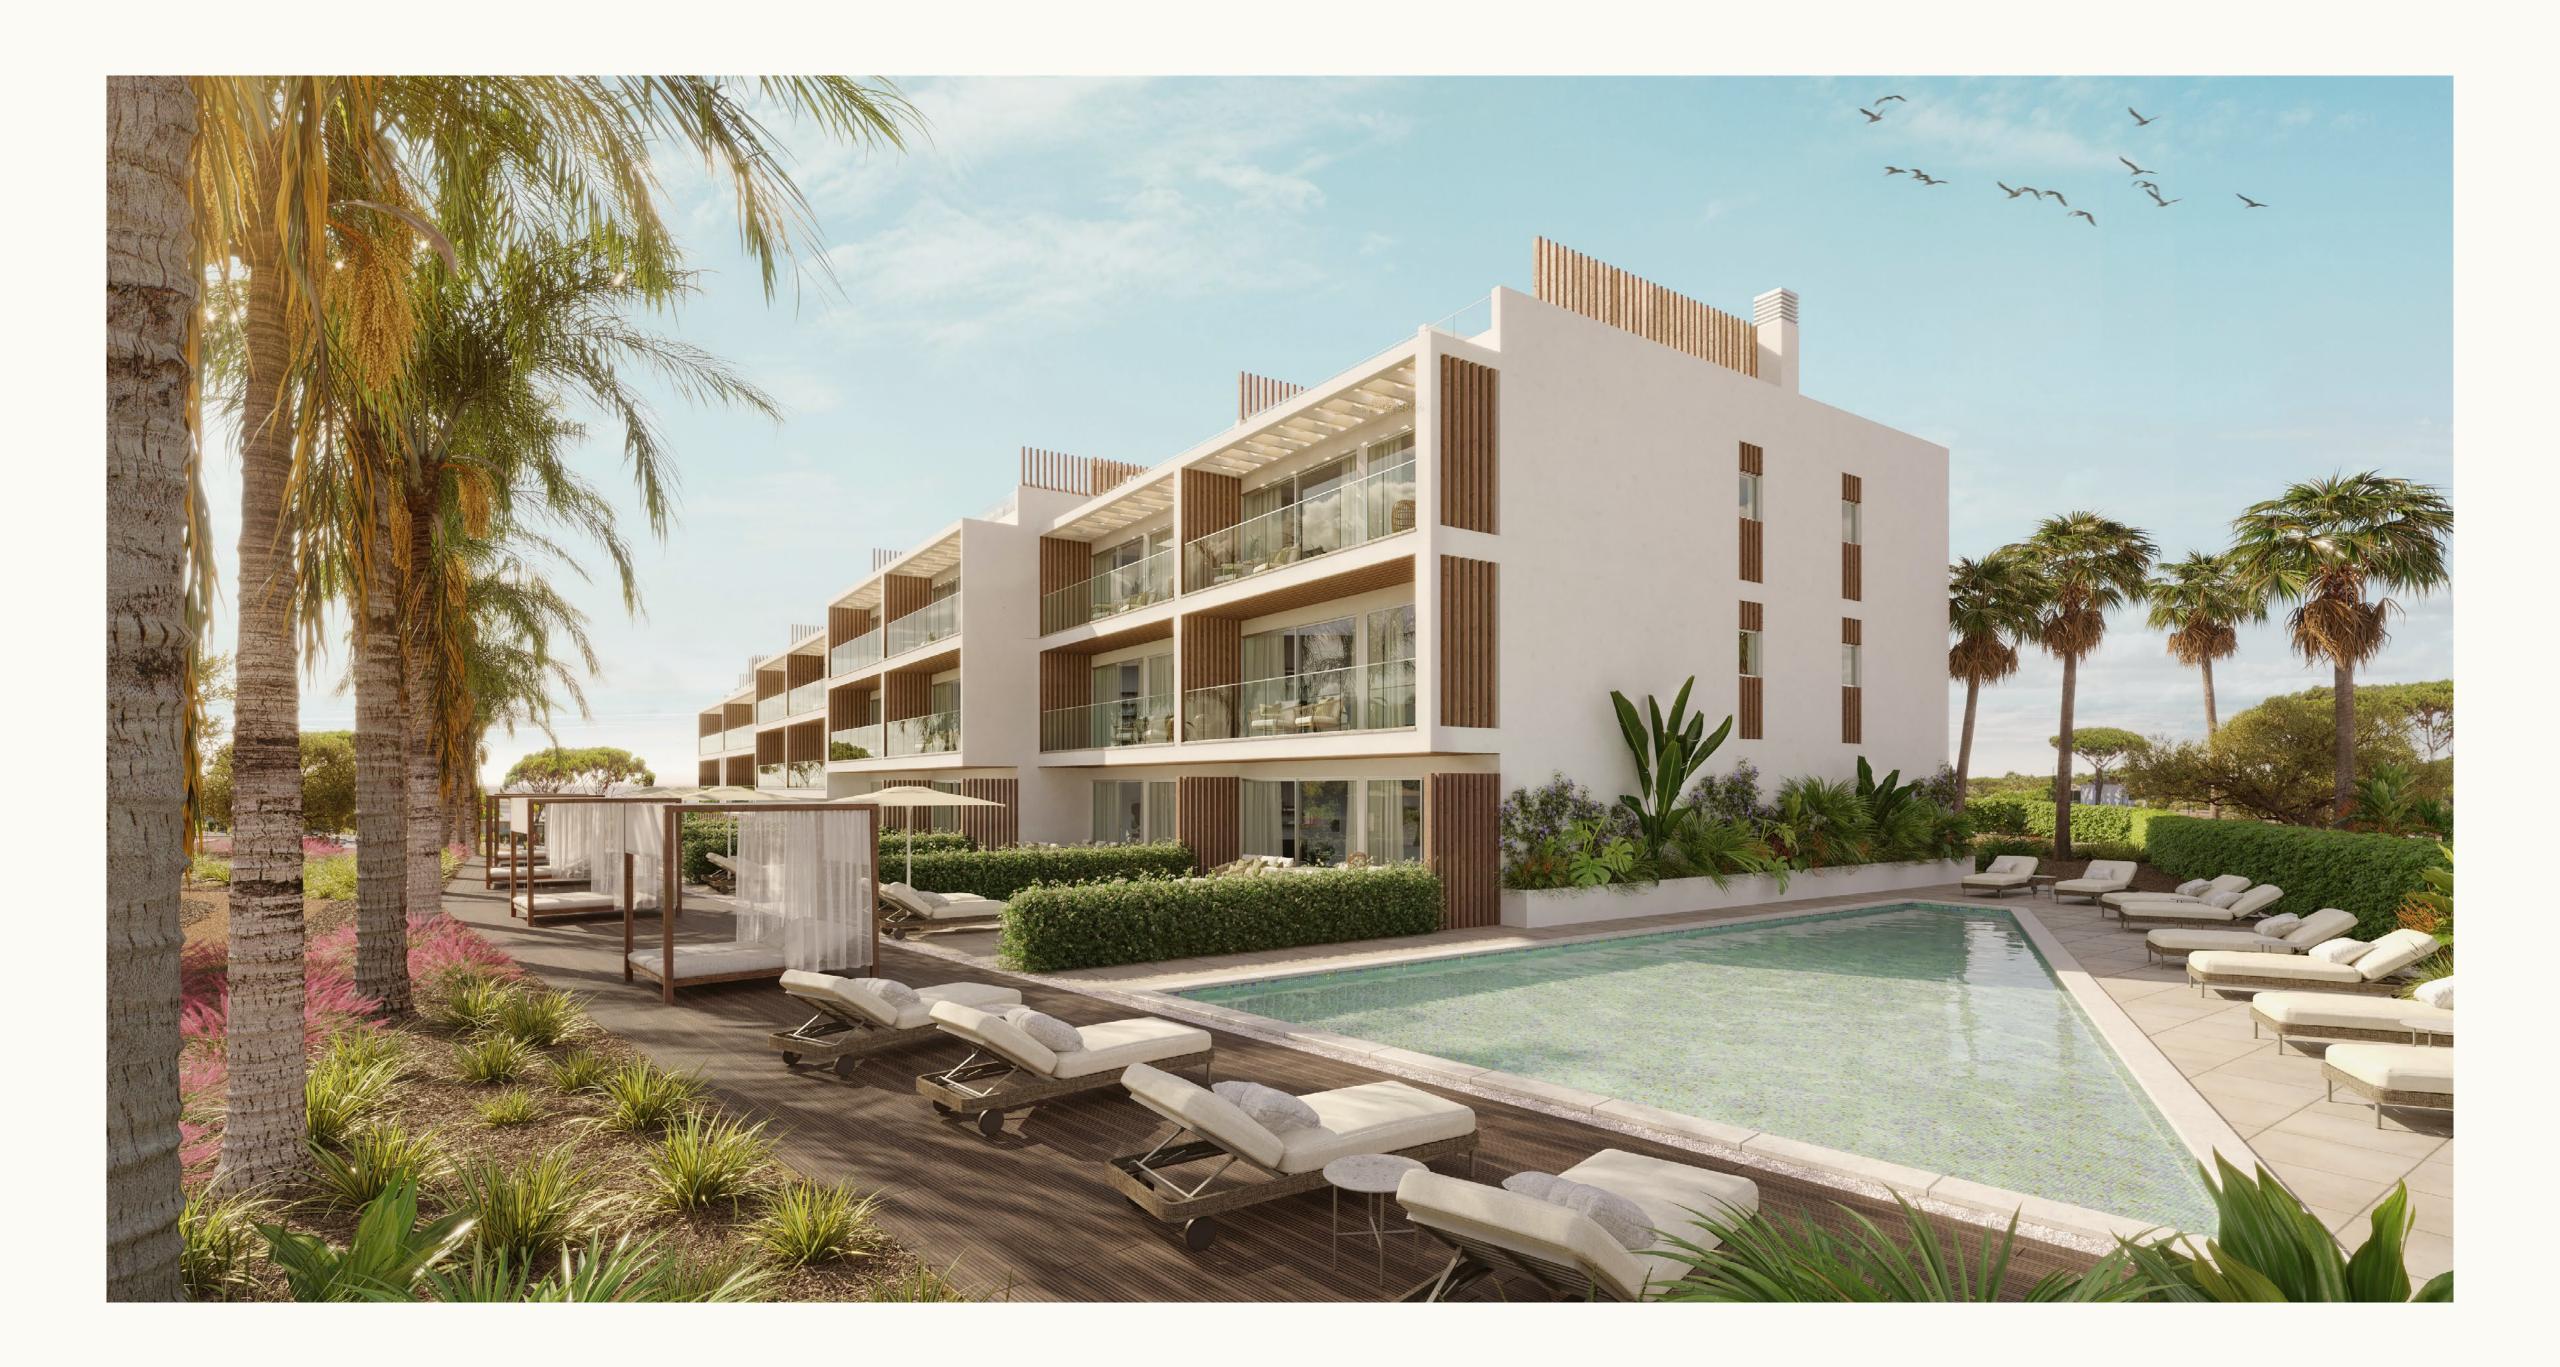

## THE Park View Apartments

Five 2 bedroom and two 3 bedroom first floor apartments, all featuring a bespoke kitchen, luxurious ensuite bathrooms and private terrace overlooking THE Park.

THE Park View Apartments

### THE Park

Exclusive use for THE V residents.

Thoughtfully landscaped by Jardim Vista, with mediterranean native plants focusing on low water usage, THE Park features:

- > Communal kitchen herb garden.
- > Communal orchards featuring native fruit trees: lemons, oranges, apricots, peaches, avocado and fig.
- > Sports zone: multi use court and basketball nets walking or running track with fitness zones along the way and a children's play area created from wood to blend into the landscaped.
- > Petanque court.