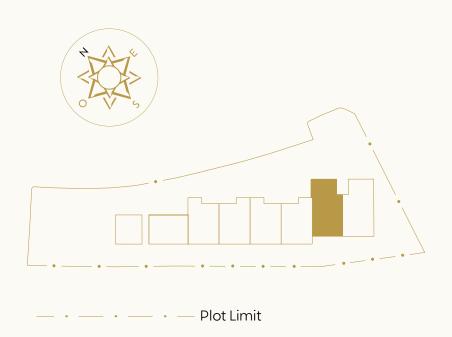

T3
Block D - Floor 1
140,23 sqm

## Plan

Block D Apartment No.17

Floor 1 Total Area 140,23 sqm

Gross of THE Apartment Balcony Gross 11,70 sqm