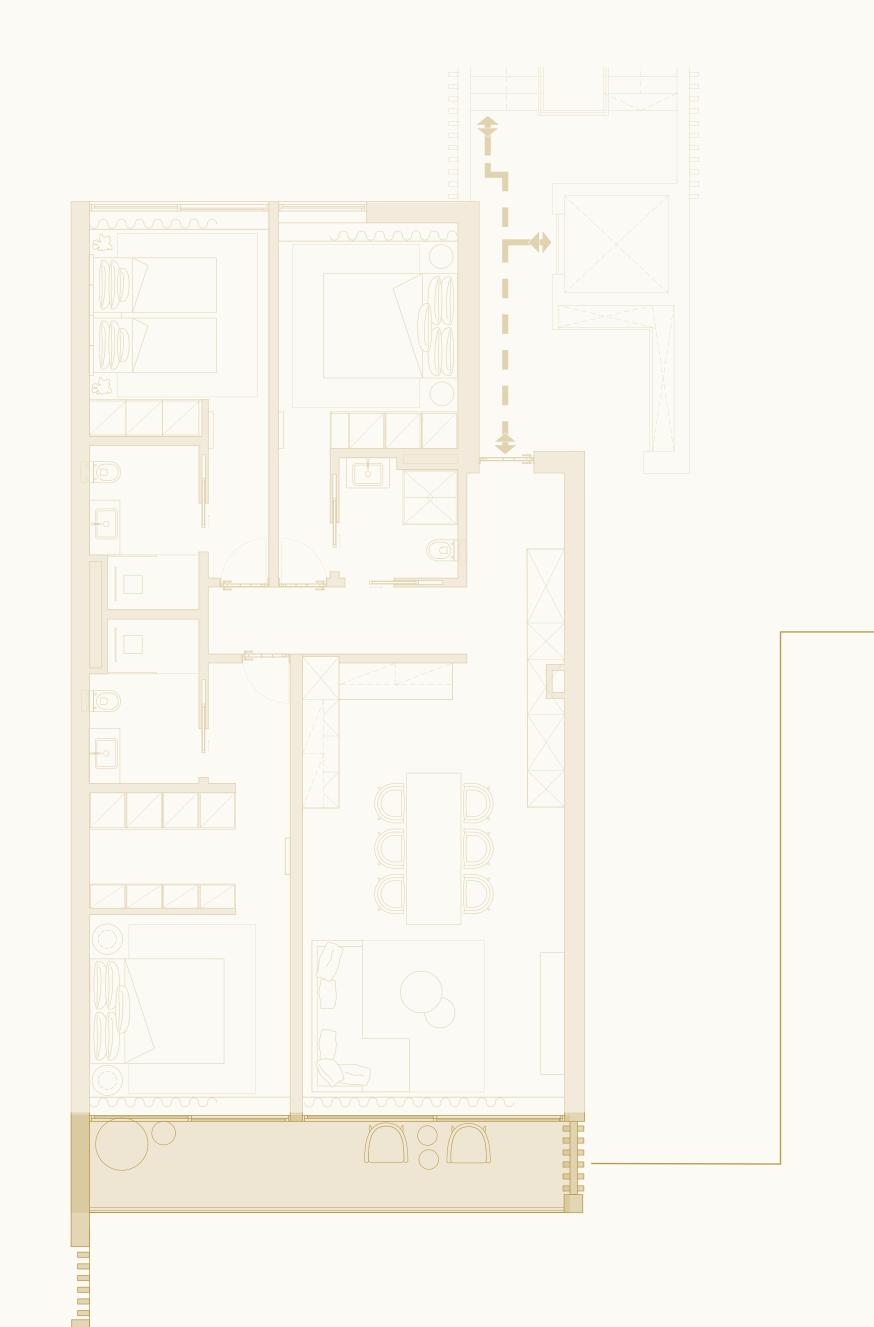

## Plan

Block D Apartment No.17

Floor 1 Total Area 140,23 sqm

Gross of THE Apartment Balcony Gross 11,70 sqm

## Kitchen Layout

Block D Apartment No.17

#### Kitchen

Each bespoke fully equiped kitchen has been handcrafted by Edwin Loxley in the United Kingdom and installed in Portugal by their specialised fitters onsite. Painted in Farrow & Ball with Dekton worktops, the kitchens are supplied with a lifetime guarantee.

## Bedrooms Layout

Block D Apartment No.17

#### Three bedrooms

Each bedroom features handcrafted, bespoke wardrobes created by Edwin Loxley in the United Kingdom.

Painted in Farrow & Ball and then installed by their specialised fitters on-site in Portugal.

## Bathrooms Layout

Block D Apartment No.17

#### Three bathrooms

Each bathroom is designed with luxury and comfort in mind, featuring Italian tiles, Corian sinks, and premium Hotbath taps, all crafted with elegant and refined finishes.

## Outdoor Space

Block D Apartment No.17

#### Private terrace

Private 11,70 sqm terrace overlooks The Park, outdoor furniture pack included.