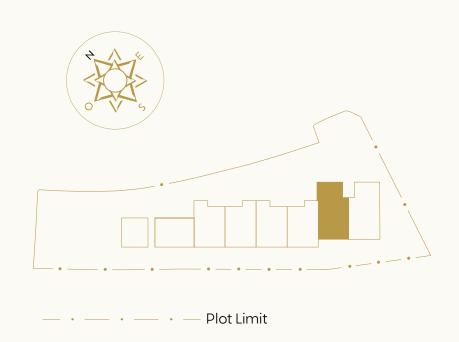

T3
Block D - Floor 1
140,23 sqm

## Plan

Block D Apartment No.17

Floor 1 Total Area 140,23 sqm

Gross of THE Apartment Balcony Gross 11,70 sqm