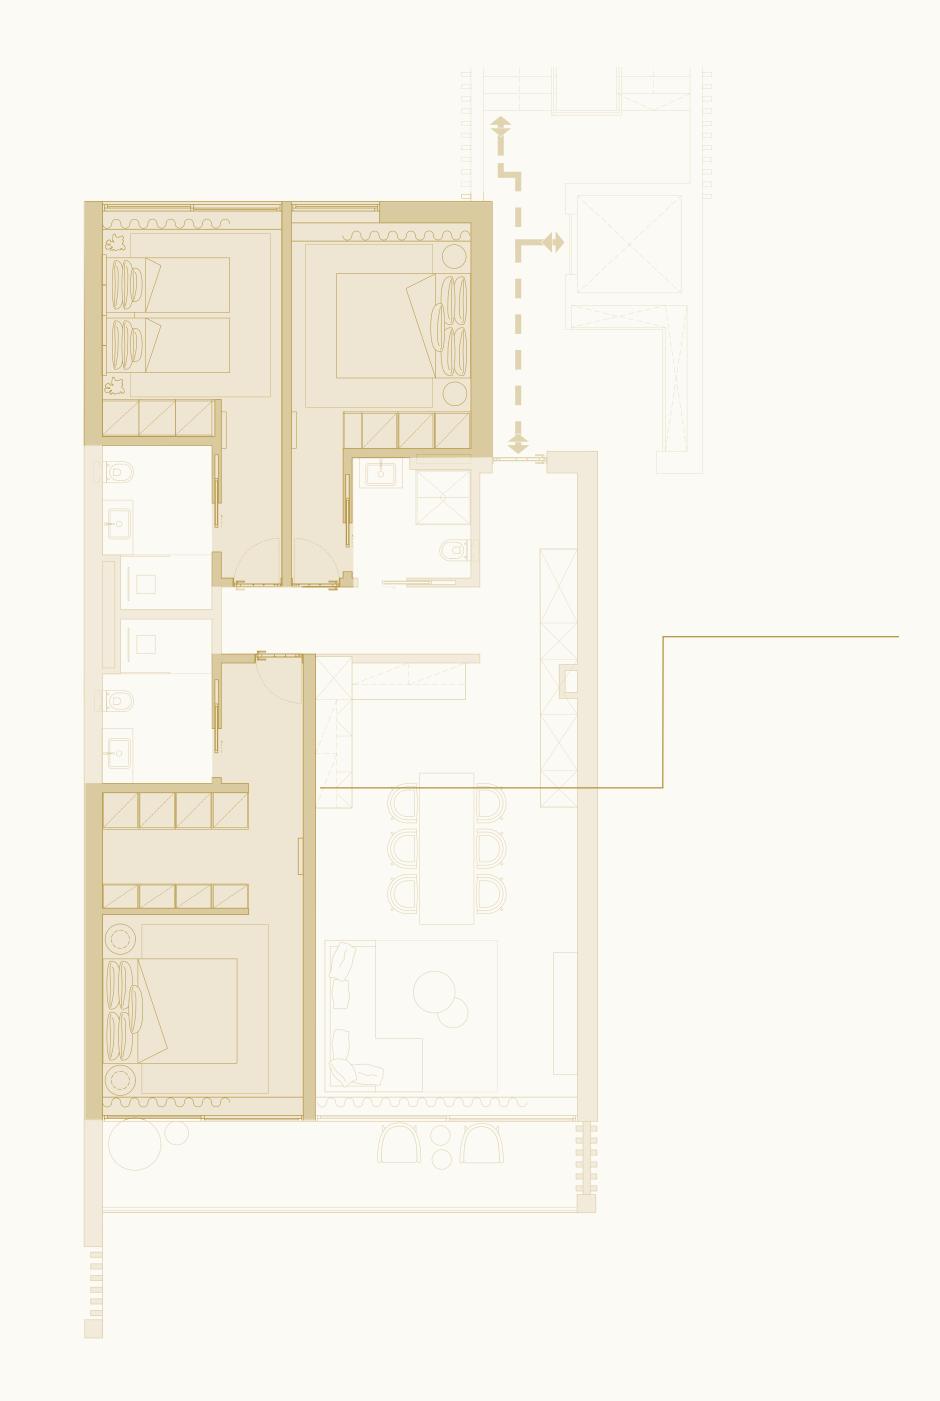

## Bedrooms Layout

Block D Apartment No.17

#### Three bedrooms

Each bedroom features handcrafted, bespoke wardrobes created by Edwin Loxley in the United Kingdom.

Painted in Farrow & Ball and then installed by their specialised fitters on-site in Portugal.