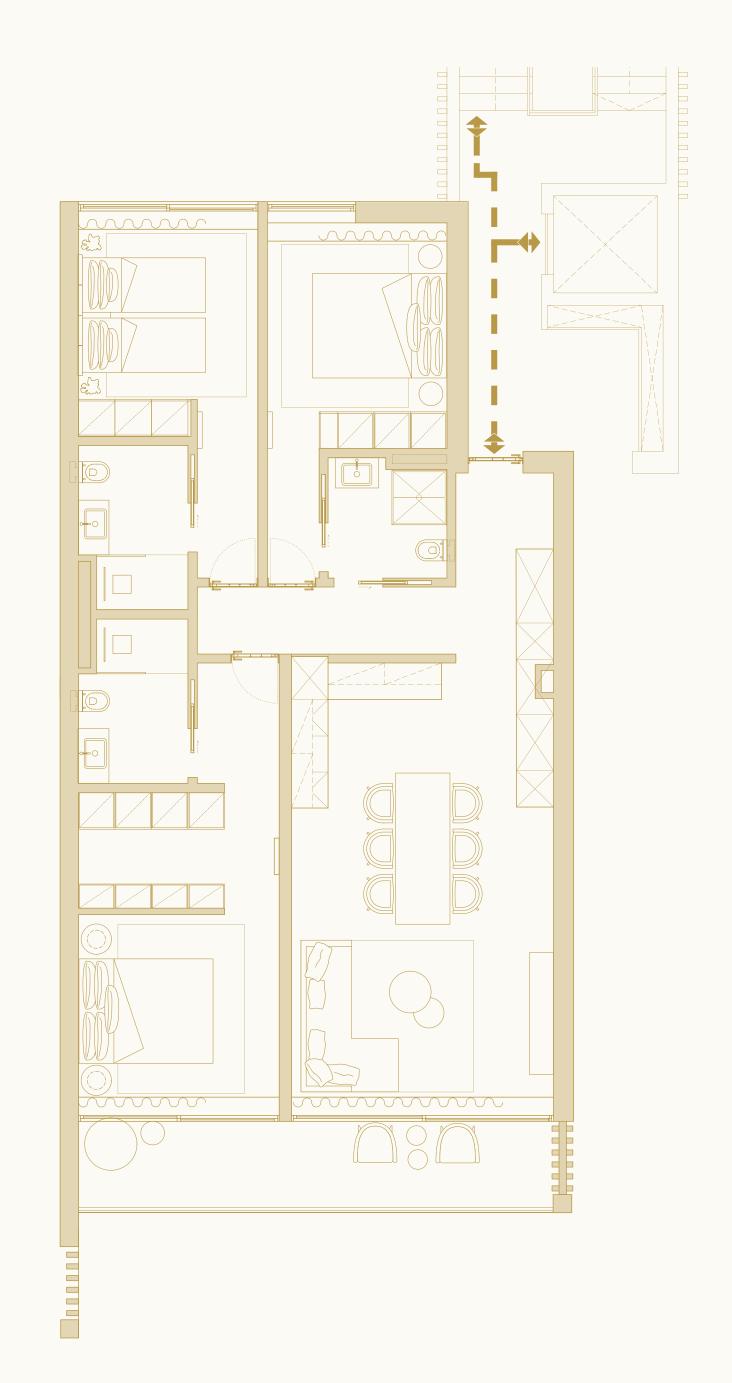

## Plan

Block D Apartment No.17

Floor 1 Total Area 140,23 sqm

Gross of THE Apartment Balcony Gross 11,70 sqm

## Kitchen Layout

Block D Apartment No.17