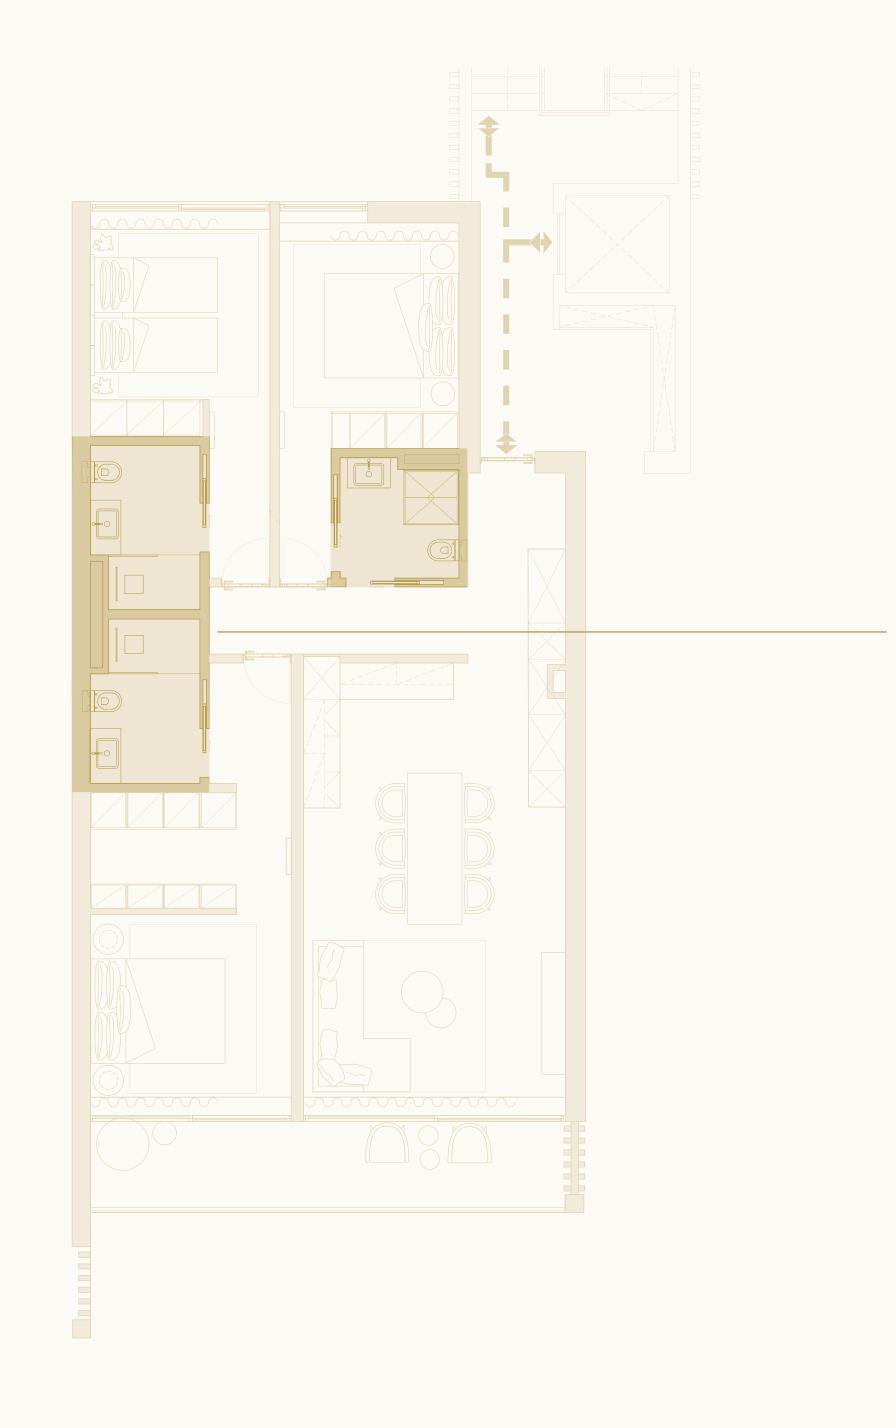

## Bathrooms Layout

Block D Apartment No.17

#### Three bathrooms

Each bathroom is designed with luxury and comfort in mind, featuring Italian tiles, Corian sinks, and premium Hotbath taps, all crafted with elegant and refined finishes.