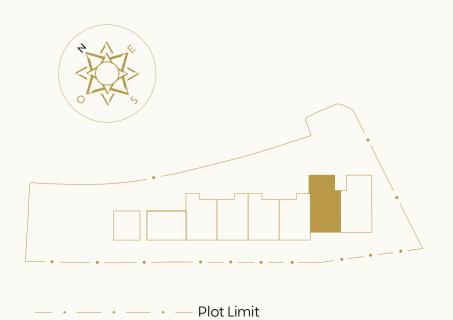

T3
Block D - Floor 1
140,23 sqm

## Plan

Block D Apartment No.17

Floor 1 Total Area 140,23 sqm

Gross of THE Apartment Balcony Gross 11,70 sqm