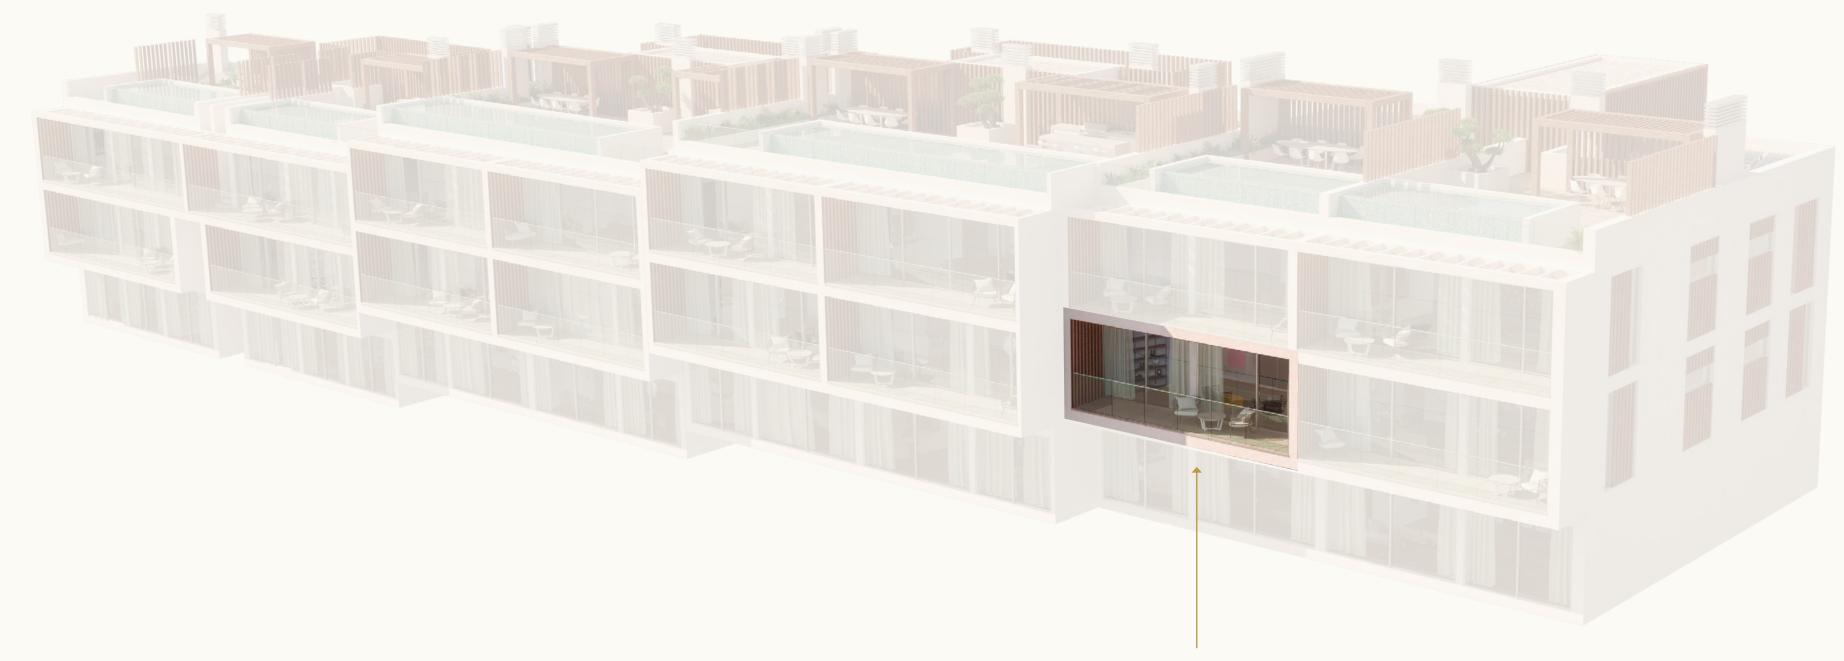

## Plan

Block D Apartment No.17

Floor 1 Total Area 140,23 sqm

Gross of THE Apartment Balcony Gross 11,70 sqm

## Kitchen Layout

Block D Apartment No.17