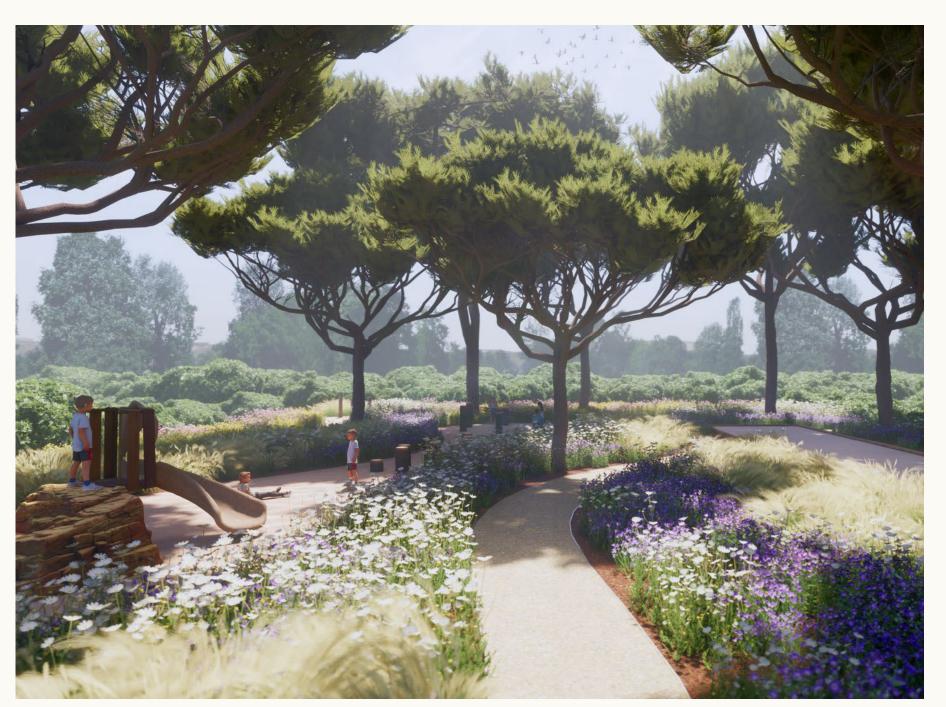

### THE Park

Exclusive use for THE V residents.

Thoughtfully landscaped by Jardim Vista, with mediterranean native plants focusing on low water usage, THE Park features:

- > Communal kitchen herb garden.
- > Communal orchards featuring native fruit trees: lemons, oranges, apricots, peaches, avocado and fig.
- > Sports zone: multi use court and basketball nets walking or running track with fitness zones along the way and a children's play area created from wood to blend into the landscaped.
- > Petanque court.