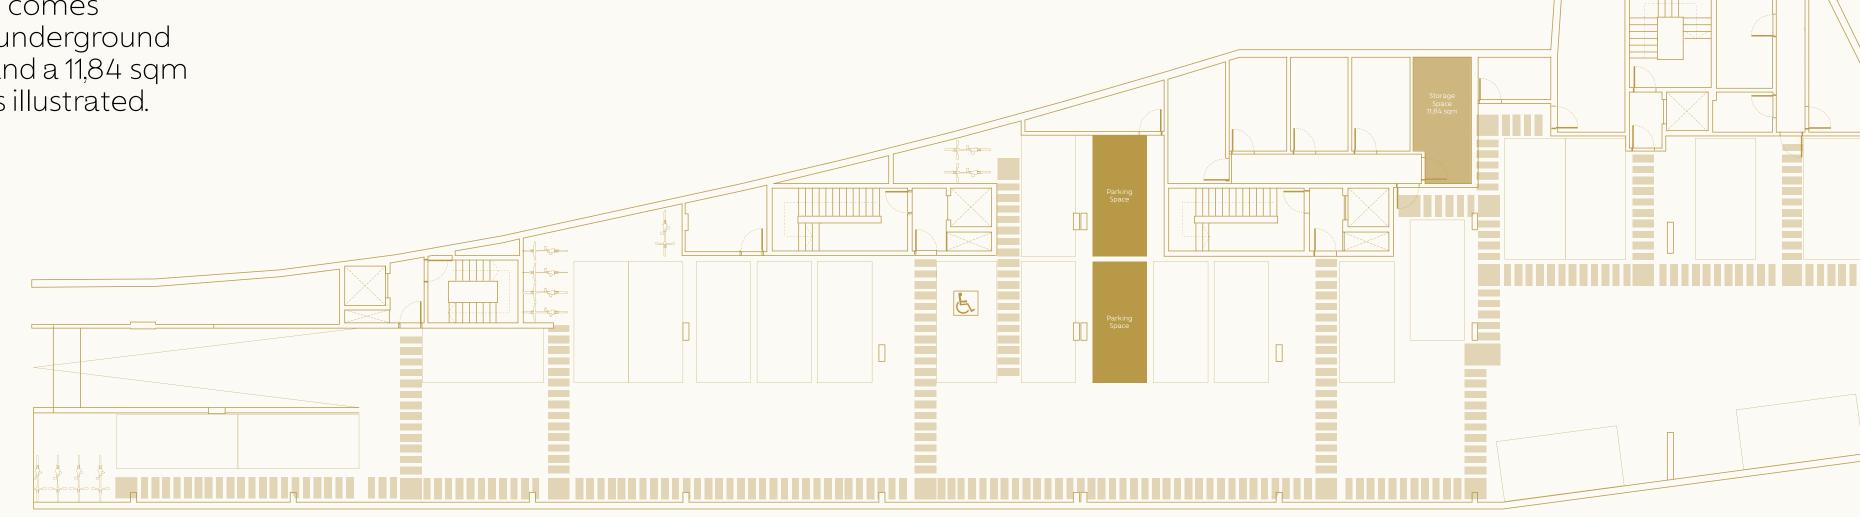

# Dedicated parking & storage -2 level

Apartment No.17 comes with two secure underground parking spaces and a 11,84 sqm storage locker as illustrated.