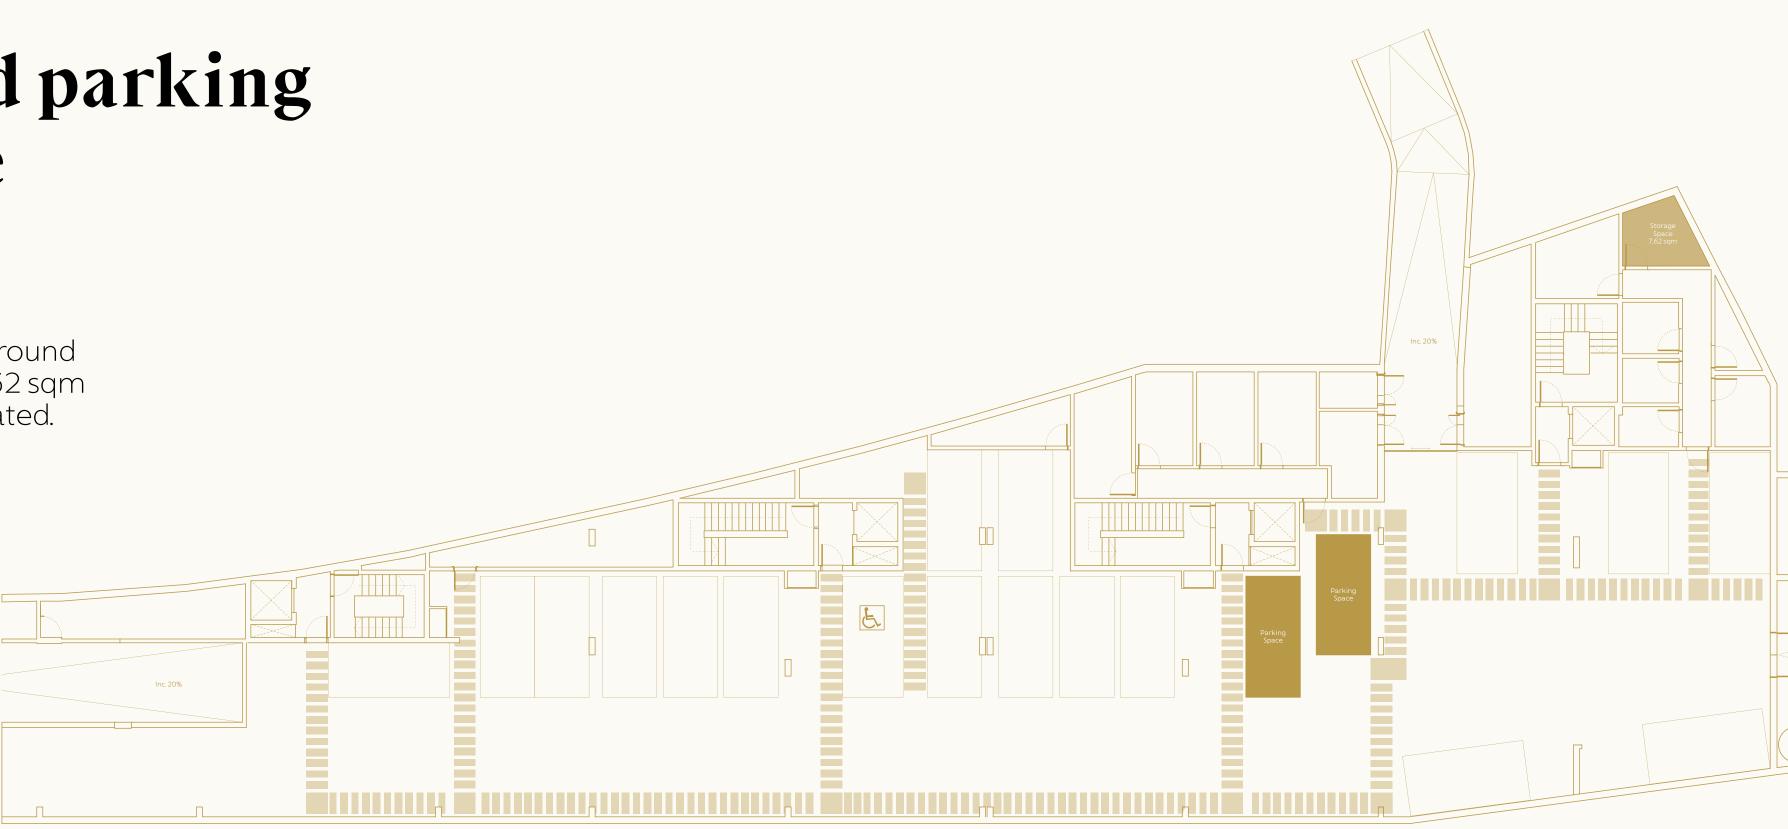

### Dedicated parking & storage -1 level

Apartment No.8 comes with two secure underground parking spaces and a 7,62 sqm storage locker as illustrated.

— · — · — · — Plot Limit