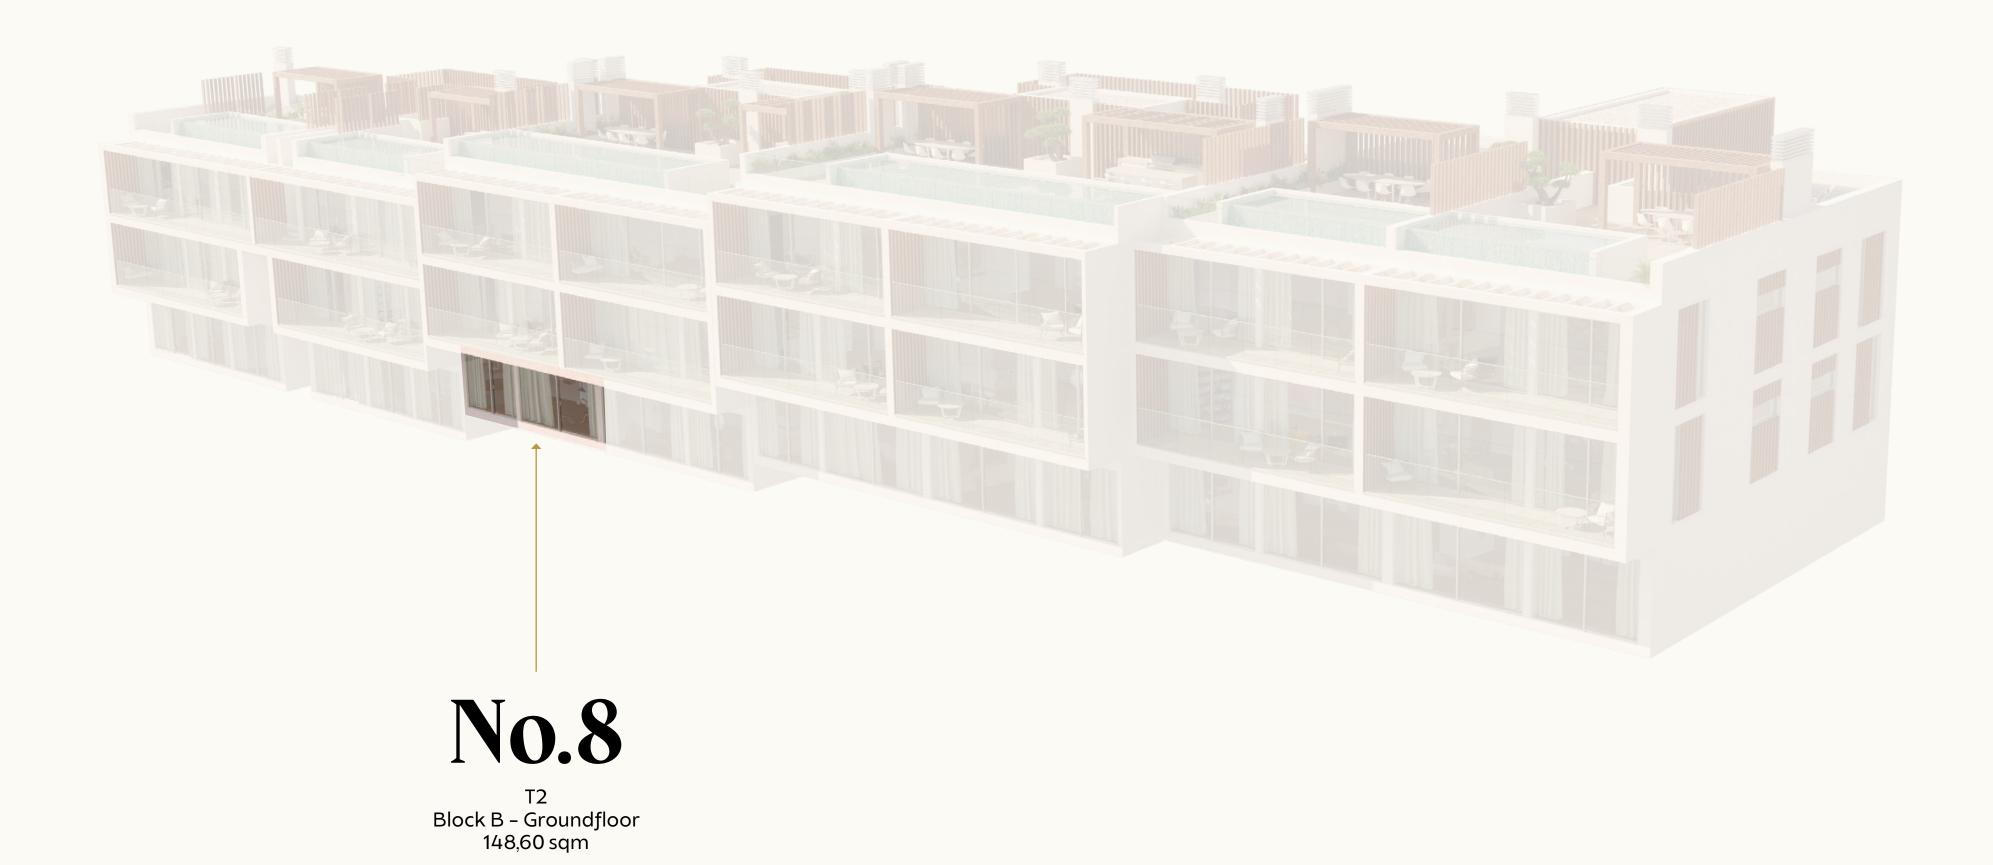

### Plan

Block B Apartment No.8

— • — • — • — Plot Limit

Floor **Groundfloor** Total Area **148,60 sqm** 

Gross of THE Apartment 92,09 sqm Garden Area 48,89 sqm