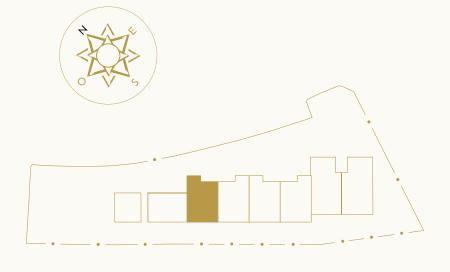

### Plan

Block B Apartment No.8

— • — • — • — Plot Limit

Floor **Groundfloor** Total Area **148,60 sqm** 

Gross of THE Apartment 92,09 sqm Garden Area 48,89 sqm