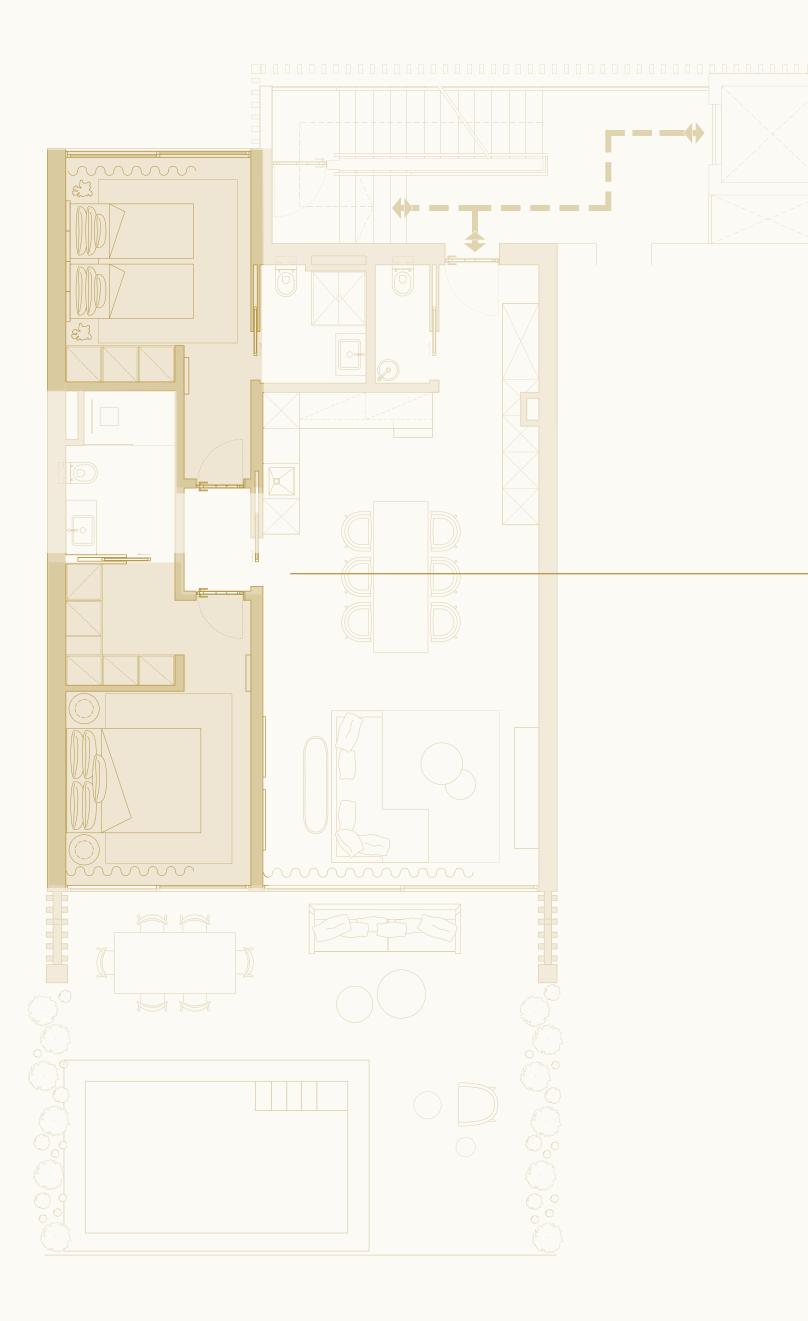

# Bedrooms Layout

Block B Apartment No.8

— • — • — • — Plot Limit

#### Two bedrooms

Each bedroom features handcrafted, bespoke wardrobes created by Edwin Loxley in the United Kingdom.

Painted in Farrow & Ball and then installed by their specialised fitters on-site in Portugal.