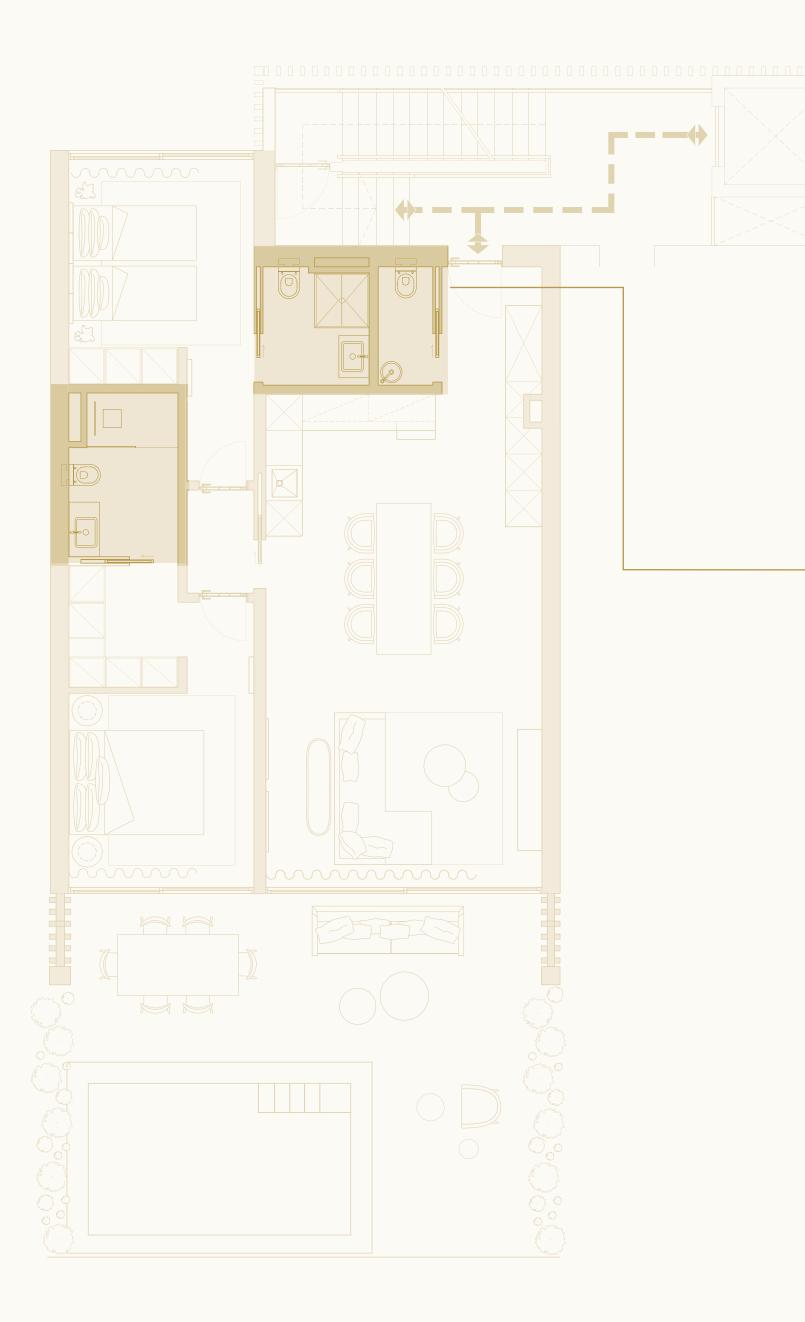

# Bathrooms Layout

Block B Apartment No.8

— • — • — • — Plot Limit

#### Three bathrooms

Each bathroom is designed with luxury and comfort in mind, featuring Italian tiles, Corian sinks, and premium Hotbath taps, all crafted with elegant and refined finishes.