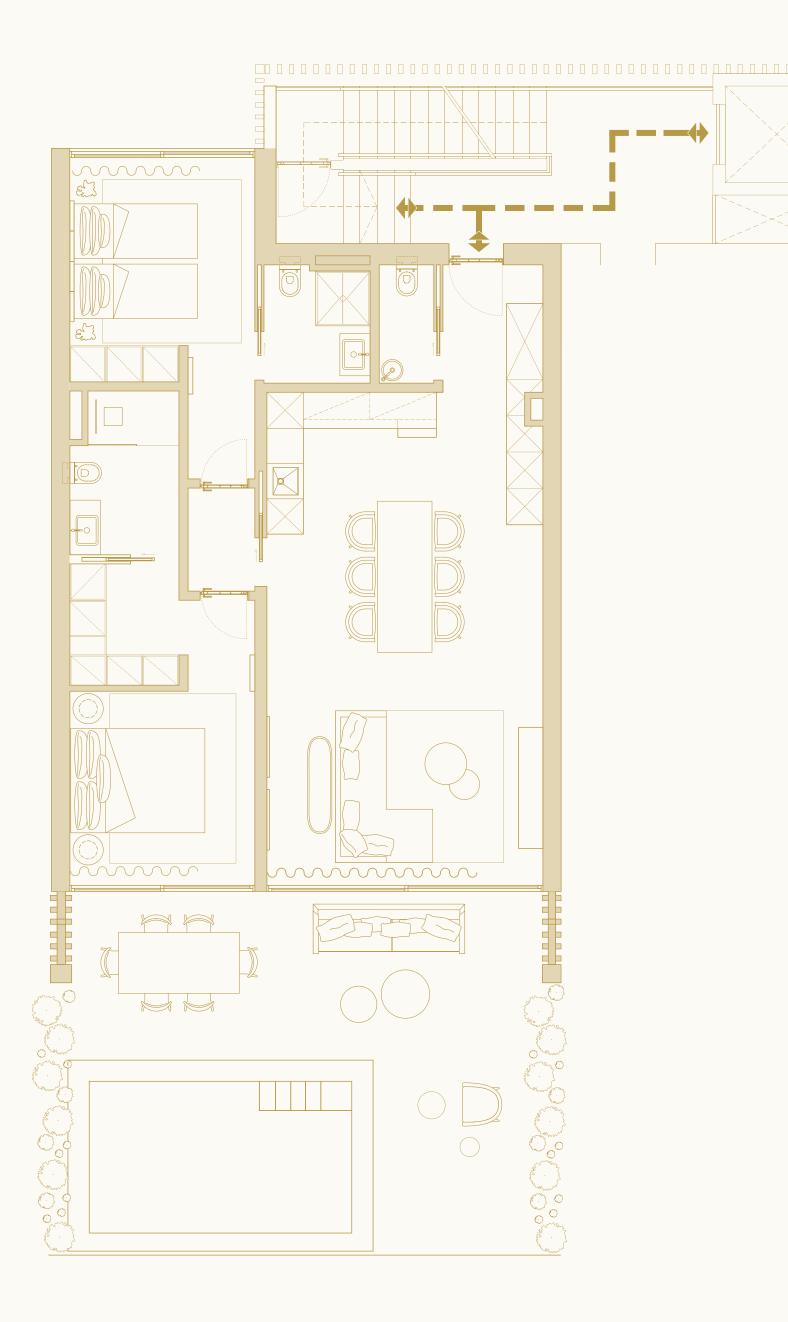

### Plan

Block B Apartment No.8

— • — • — • — Plot Limit

Floor **Groundfloor** Total Area **148,60 sqm** 

Gross of THE Apartment 92,09 sqm Garden Area 48,89 sqm

#### Kitchen

Each bespoke fully equiped kitchen has been handcrafted by Edwin Loxley in the United Kingdom and installed in Portugal by their specialised fitters onsite. Painted in Farrow & Ball with Dekton worktops, the kitchens are supplied with a lifetime guarantee.

#### Two bedrooms

Each bedroom features handcrafted, bespoke wardrobes created by Edwin Loxley in the United Kingdom.

Painted in Farrow & Ball and then installed by their specialised fitters on-site in Portugal.

#### Three bathrooms

Each bathroom is designed with luxury and comfort in mind, featuring Italian tiles, Corian sinks, and premium Hotbath taps, all crafted with elegant and refined finishes.

#### Private poll and terrace

Private pool and 48,89 sqm terrace with direct access to THE Park, outdoor furniture pack included.