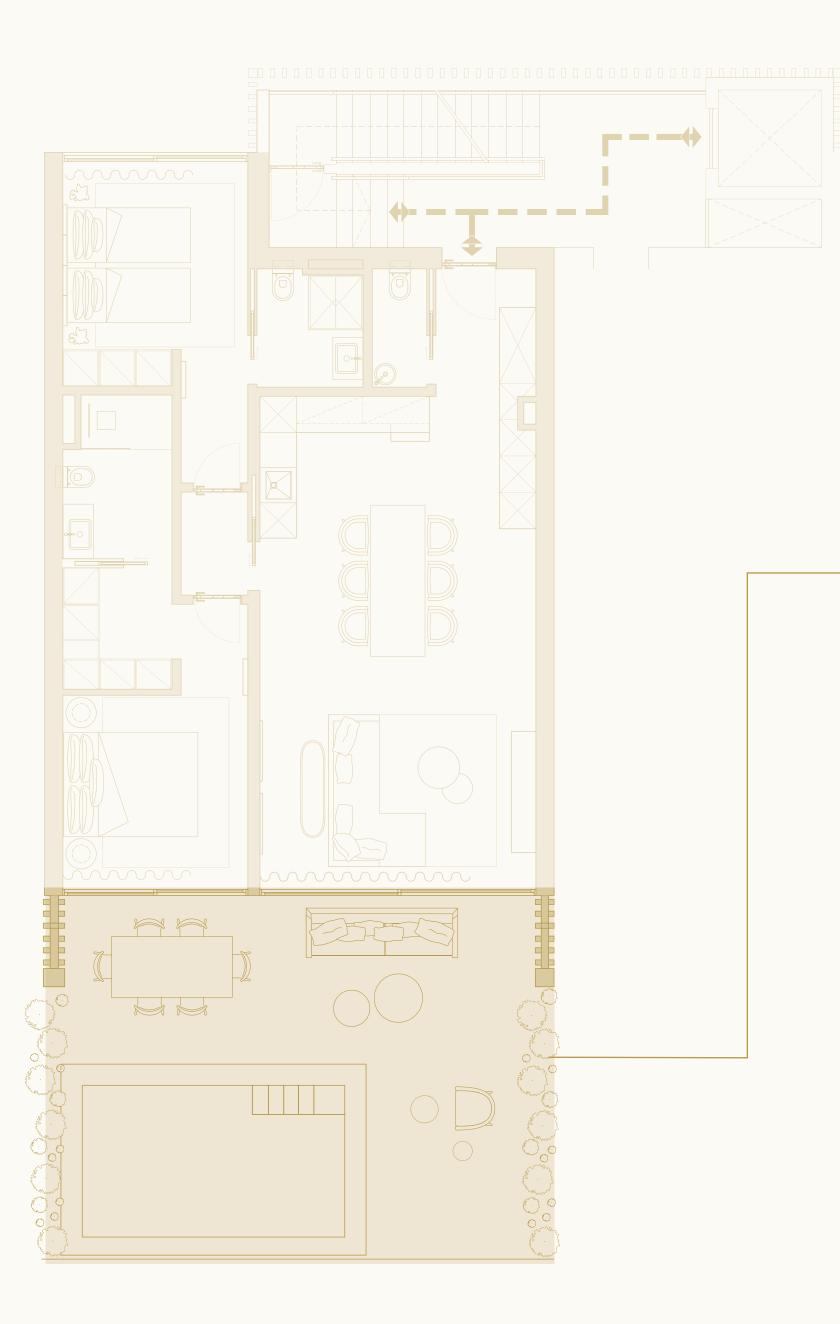

### Outdoor Space

Block B Apartment No.8

— • — • — • — Plot Limit

#### Private poll and terrace

Private pool and 48,89 sqm terrace with direct access to THE Park, outdoor furniture pack included.