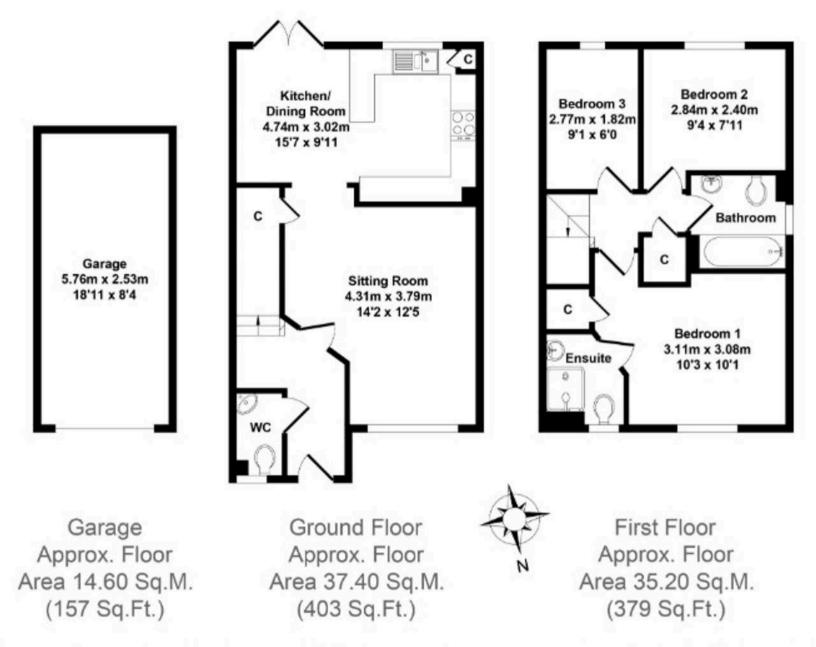

All items illustrated on this plan are included in the "Total Approx Floor Area 87.20 Sq.M. (939 Sq.Ft.)