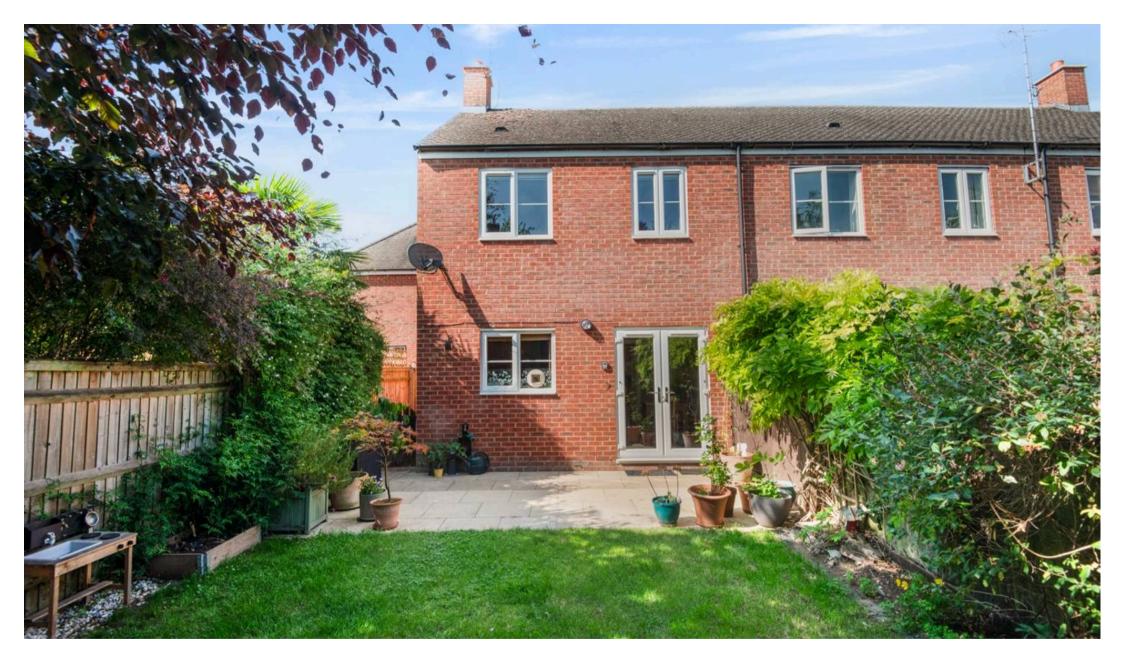

EPC Energy Efficiency Rating: C

EPC Environmental Impact Rating: C

- A peacefully positioned three-bedroom end of terrace home located on the popular Madley
  Park development within walking distance of all local amenities.
- Garage and off-street parking space.
- South-facing rear garden laid to lawn with patio.
- Master bedroom with ensuite shower room.
- Open plan kitchen/dining room with french doors leading to the garden.
- Two double bedrooms and single third bedroom.