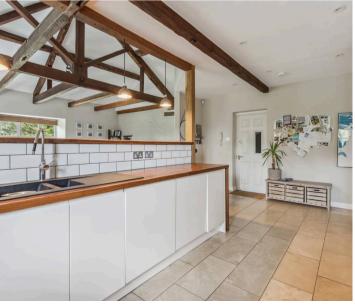

EPC Environmental Impact Rating: D

- A charming three-bedroom apartment located in this historic building offering an abundance of character features.
- Open plan kitchen/dining/living room with integrated appliances, double aspect windows and exposed beams.
- Spacious master bedroom with double wardrobes and modern ensuite shower room.
- Off-street parking for two cars.
- Family bathroom with bath and shower.
- Communal grounds for residents use.