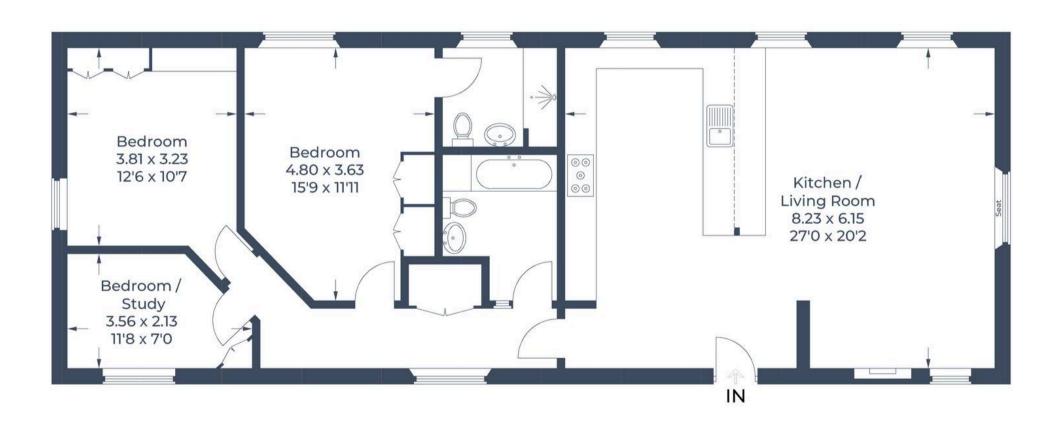

## Flat 6

A charming three-bedroom top floor apartment located in a historic building offering an abundance of character features with a modern twist.

Council Tax band: E

Tenure: Leasehold

EPC Energy Efficiency Rating: C

EPC Environmental Impact Rating: D

- A charming three-bedroom apartment located in this historic building offering an abundance of character features.
- Open plan kitchen/dining/living room with integrated appliances, double aspect windows and exposed beams.
- Spacious master bedroom with double wardrobes and modern ensuite shower room.
- Off-street parking for two cars.
- Family bathroom with bath and shower.
- Communal grounds for residents use.