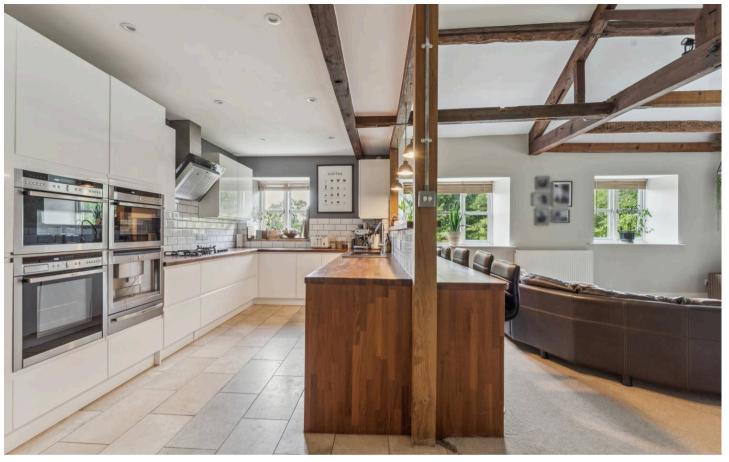

EPC Environmental Impact Rating: D

- A charming three-bedroom apartment located in this historic building offering an abundance of character features.
- Open plan kitchen/dining/living room with integrated appliances, double aspect windows and exposed beams.
- Spacious master bedroom with double wardrobes and modern ensuite shower room.
- Off-street parking for two cars.
- Family bathroom with bath and shower.
- Communal grounds for residents use.