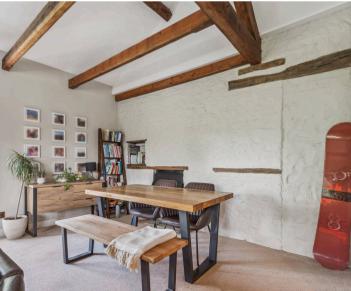

EPC Environmental Impact Rating: D

- A charming three-bedroom apartment located in this historic building offering an abundance of character features.
- Open plan kitchen/dining/living room with integrated appliances, double aspect windows and exposed beams.
- Spacious master bedroom with double wardrobes and modern ensuite shower room.
- Off-street parking for two cars.
- Family bathroom with bath and shower.
- Communal grounds for residents use.