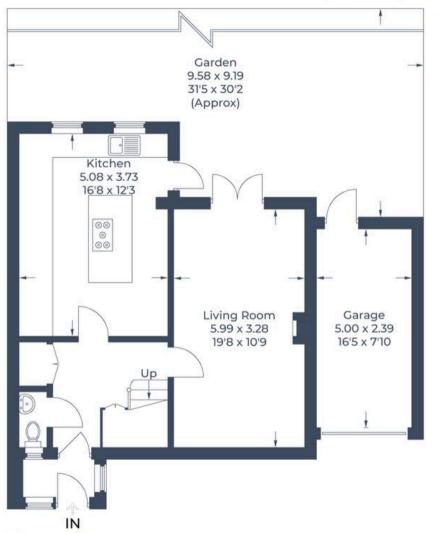

Approximate Gross Internal Area Ground Floor = 53.0 sq m / 570 sq ft First Floor = 43.2 sq m / 465 sq ft Garage = 12.1 sq m / 130 sq ft Total = 108.3 sq m / 1,165 sq ft

**Ground Floor** 

**First Floor** 

Illustration for identification purposes only, measurements are approximate, not to scale.

© CJ Property Marketing Produced for Simpsons