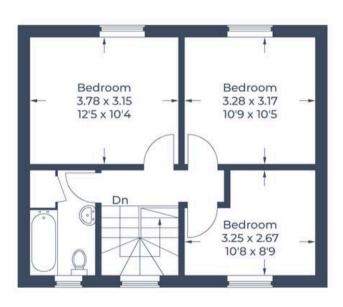

Approximate Gross Internal Area Ground Floor = 53.0 sq m / 570 sq ft First Floor = 43.2 sq m / 465 sq ft Garage = 12.1 sq m / 130 sq ft Total = 108.3 sq m / 1,165 sq ft

**Ground Floor** 

**First Floor** 

Illustration for identification purposes only, measurements are approximate, not to scale.

© CJ Property Marketing Produced for Simpsons