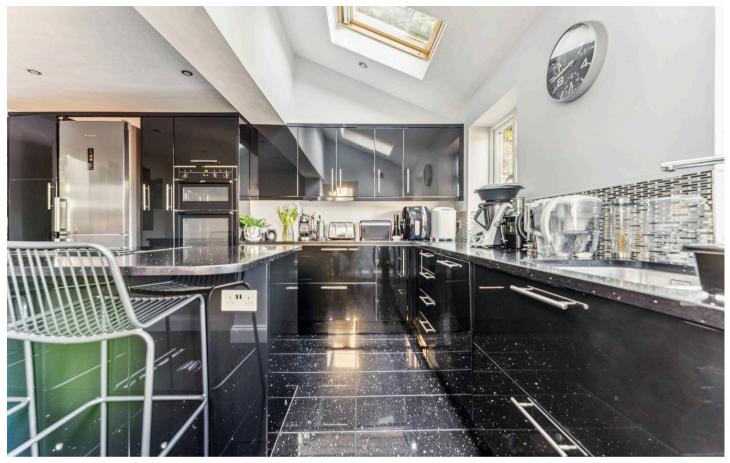

Tenure: Freehold

EPC Energy Efficiency Rating: C

EPC Environmental Impact Rating:

- A beautifully presented three-bedroom semidetached home located on the popular Cogges development within walking distance of all local amenities.
- Garage and off-street parking.
- Impressive kitchen with integrated appliances and island.
- Living room with bay window and french doors leading to the garden.
- Contemporary bathroom with bath and shower.
- Rear garden with patio and lawn.