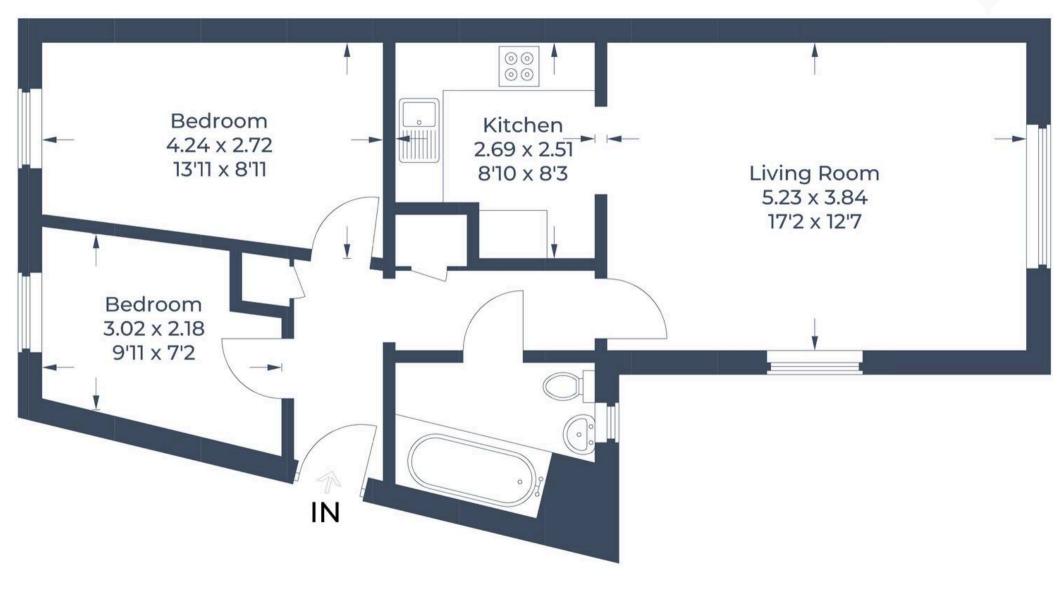

## Approximate Gross Internal Area = 57.5 sq m / 619 sq ft

Illustration for identification purposes only, measurements are approximate, not to scale.

© CJ Property Marketing Produced for Simpsons