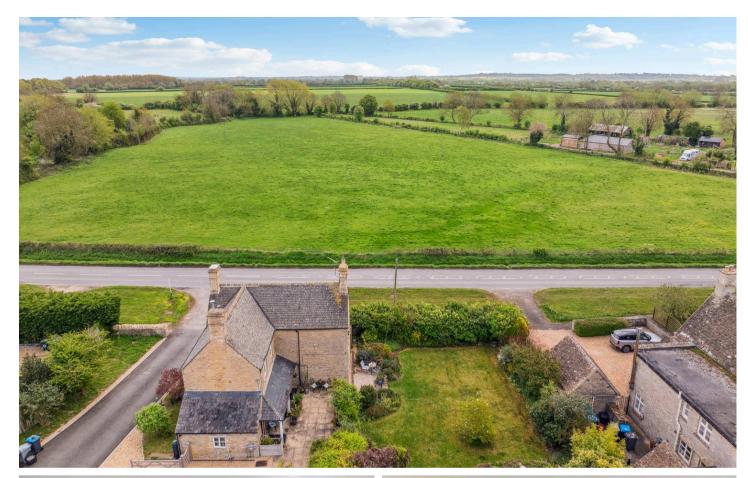

EPC Energy Efficiency Rating: F

EPC Environmental Impact Rating: F

- Brought to the market with no onward chain.
- Far reaching countryside views to the front of the property.
- Beautifully landscaped south-facing rear garden with mature trees, hedgerow and shrubs.
- Open plan kitchen/dining room with aga and integrated appliances.
- Ground floor wet room.
- Off-street gravelled parking.
- Three spacious double bedrooms.
- Family bathroom with bath and shower.