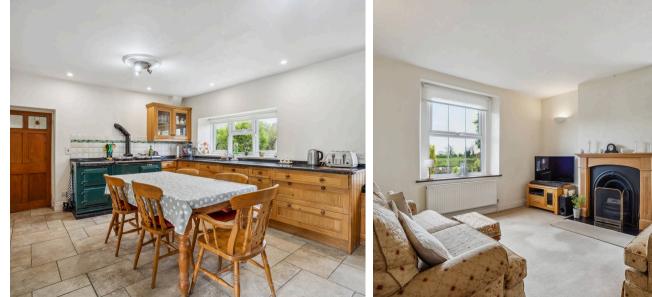

EPC Energy Efficiency Rating: F

EPC Environmental Impact Rating: F

- Brought to the market with no onward chain.
- Far reaching countryside views to the front of the property.
- Beautifully landscaped south-facing rear garden with mature trees, hedgerow and shrubs.
- Open plan kitchen/dining room with aga and integrated appliances.
- Ground floor wet room.
- Off-street gravelled parking.
- Three spacious double bedrooms.
- Family bathroom with bath and shower.