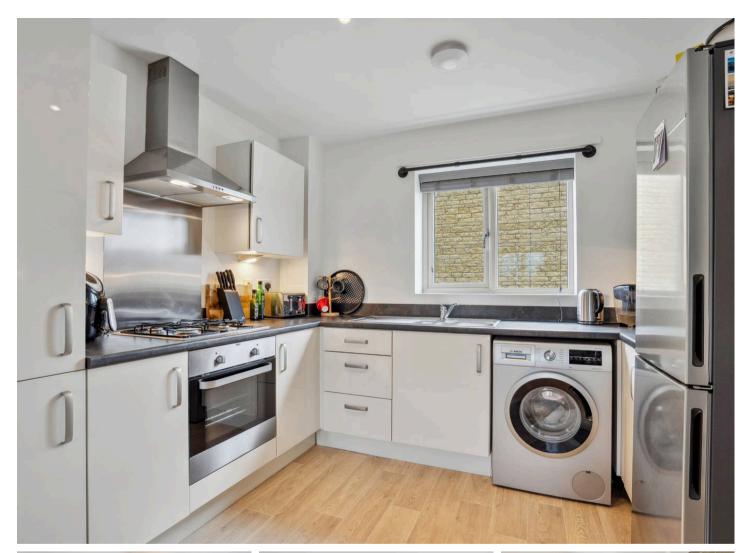

EPC Environmental Impact Rating: B

- Brought to the market with the certainty of no onward chain.
- Offered to the market at a 50% share.
- Spacious double bedroom with double aspect windows and built in storage cupboard.
- Open plan kitchen/dining/living room.
- Modern bathroom with bath and shower.
- Allocated parking space.
- Communal garden with storage shed.
- Close to transport links such as the nearby A40 and S1 bus stop.