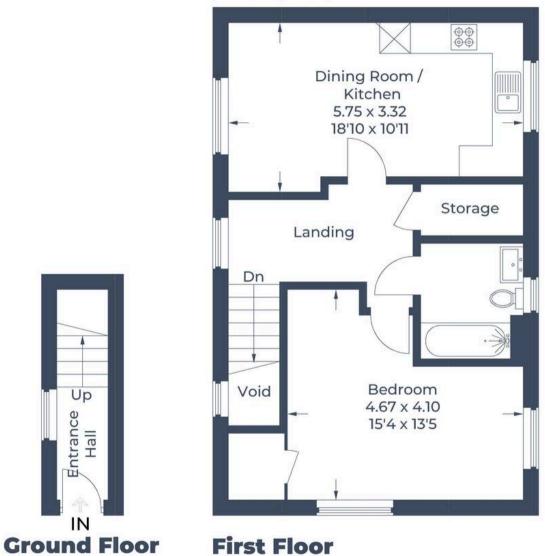

Approximate Gross Internal Area Ground Floor = 4.2 sq m / 45 sq ft First Floor = 53.5 sq m / 576 sq ftTotal = 57.7 sq m / 621 sq ft (Including Void)

Up

Intrance Hall

TH

IN