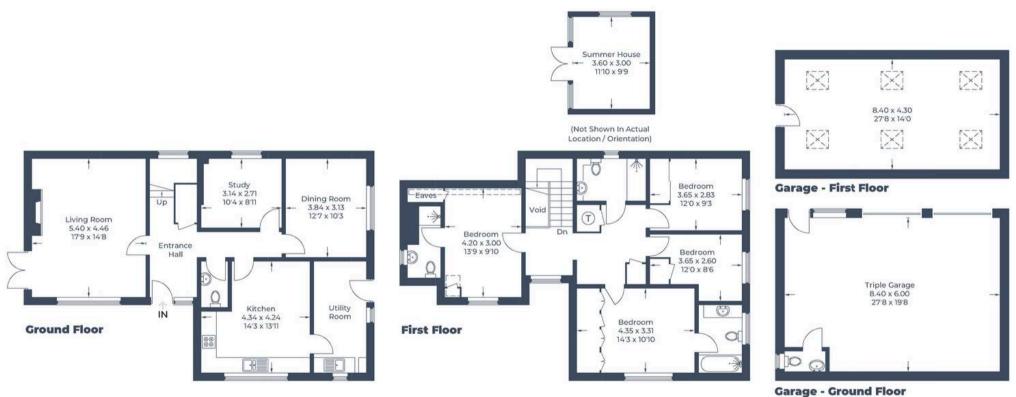

Approximate Gross Internal Area Ground Floor = 90.0 sq m / 969 sq ft First Floor = 79.9 sq m / 860 sq ft (Excluding Void) Garage Ground Floor = 50.4 sq m / 542 sq ft Garage First Floor = 36.0 sq m / 387 sq ft summer House = 10.8 sq m / 116 sq ft Total = 267.1 sq m / 2,874 sq ft

(Not Shown In Actual Location / Orientation)

Illustration for identification purposes only, measurements are approximate, not to scale. © CJ Property Marketing Produced for Simpsons