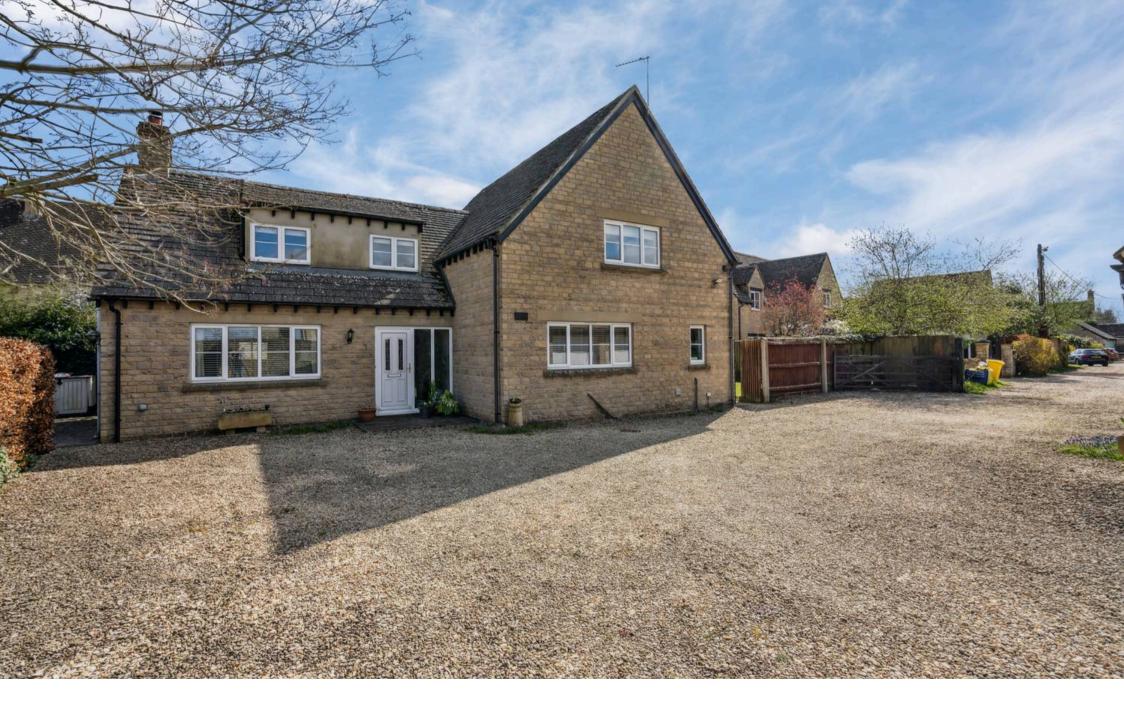

## **Bramble Cottage**

Brought to the market with no onward chain is this beautifully presented four double bedroom detached home located at the top of a private drive in the popular village of Clanfield.

Council Tax band: G

Tenure: Freehold

EPC Energy Efficiency Rating: D

EPC Environmental Impact Rating: E

- Brought to the market with no onward chain.
- A beautifully presented gated four double bedroom detached home situated on a generous 0.19 of an acre plot located at the top of a private drive.
- Triple sized garage with office above offering versatile accommodation and the option to have a separate annexe.
- Open plan kitchen/breakfast room with an additional three reception rooms to the ground floor.
- Sitting room with feature fireplace and log burner.
- Four double bedrooms, two with ensuite bathrooms.
- Landscaped gardens with mature trees/hedgerow and summer house.
- Situated in the popular village of Clanfield within walking distance of the primary school, bakery-cafe, shop/post office and Double Red Duke restaurant.