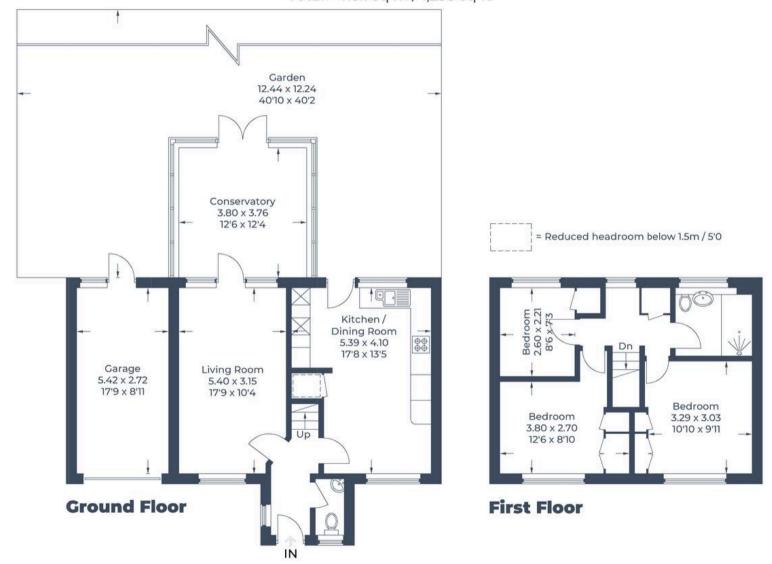

Approximate Gross Internal Area Ground Floor = 60.0 sq m / 646 sq ft First Floor = 40.3 sq m / 433 sq ft Garage = 14.8 sq m / 159 sq ft Total = 115.1 sq m / 1,238 sq ft

Illustration for identification purposes only, measurements are approximate, not to scale.