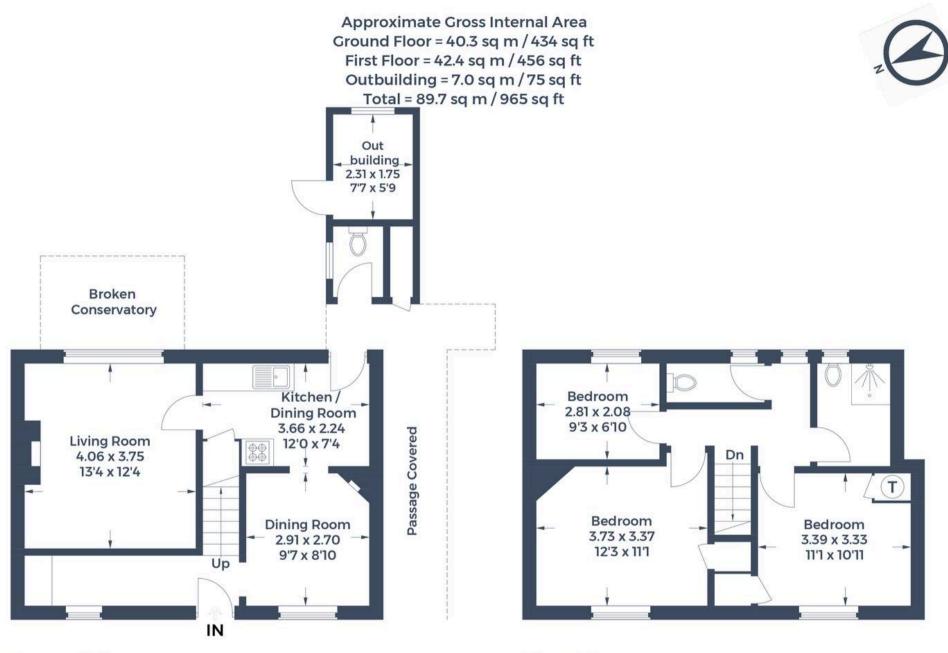

**Ground Floor** 

## **First Floor**

This plan is for layout guidance only. Not drawn to scale unless stated. Windows and door openings are approximate. Whilst every care is taken in the preparation of this plan, please check all dimensions, shapes and compass bearings before making any decisions reliant upon them.

© CJ Property Marketing