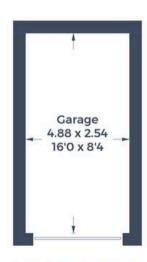

Approximate Gross Internal Area Ground Floor = 51.6 sq m / 555 sq ft First Floor = 38.8 sq m / 418 sq ft Garage = 12.7 sq m / 137 sq ft Total = 102.1 sq m / 1,110 sq ft

(Not Shown In Actual Location / Orientation)