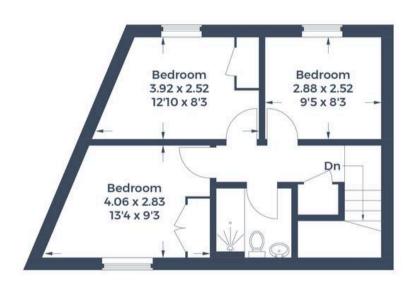

Approximate Gross Internal Area Ground Floor = 51.6 sq m / 555 sq ft First Floor = 38.8 sq m / 418 sq ft Garage = 12.7 sq m / 137 sq ft Total = 102.1 sq m / 1,110 sq ft

(Not Shown In Actual Location / Orientation)

**Ground Floor** 

First Floor

This plan is for layout guidance only. Not drawn to scale unless stated. Windows and door openings are approximate. Whilst every care is taken in the preparation of this plan, please check all dimensions, shapes and compass bearings before making any decisions reliant upon them.