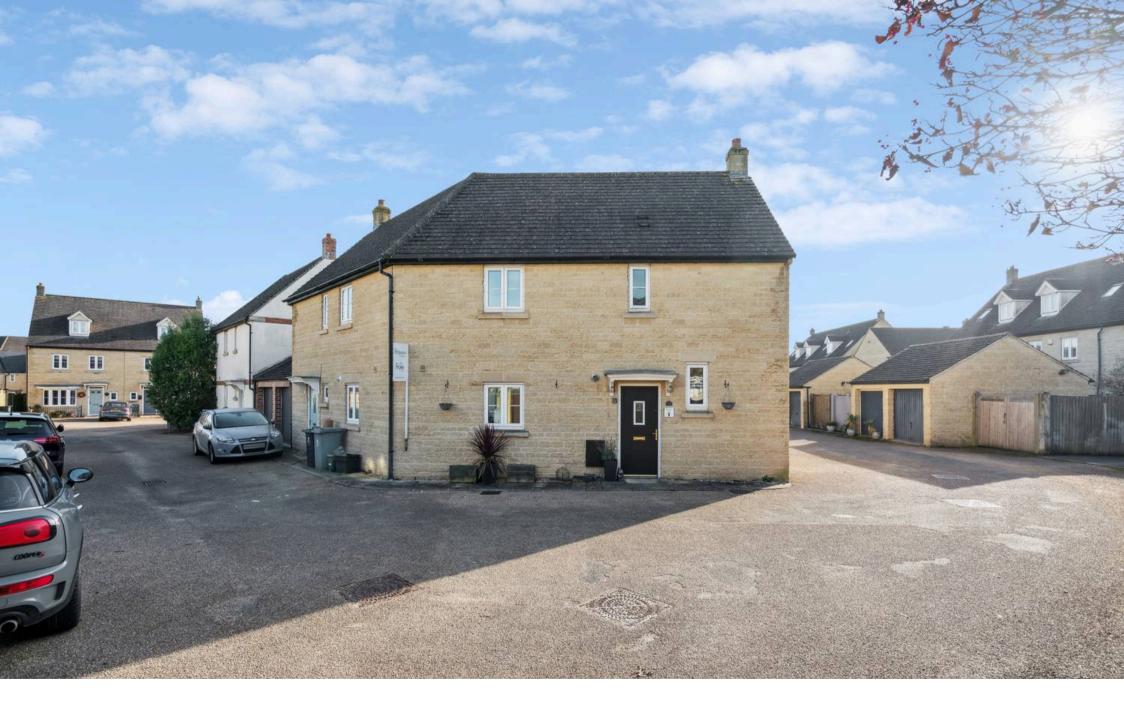

## 17 Lupin Lane

A neatly presented semi-detached home located in a popular part of Carterton on the Shilton Park development with an array of local amenities situated within walking distance.

Council Tax band: C

Tenure: Freehold

EPC Energy Efficiency Rating: C

EPC Environmental Impact Rating: C

- A neatly presented three/four-bedroom semidetached home located on the popular Shilton Park within walking distance of all local amenities.
- Garage and off-street parking.
- Ground floor bedroom which could also be used as an office, snug or playroom.
- Conservatory with doors leading to garden (low maintenance garden completed by the current owners).
- Good family bathroom.
- Updated modern kitchen with double ovens.