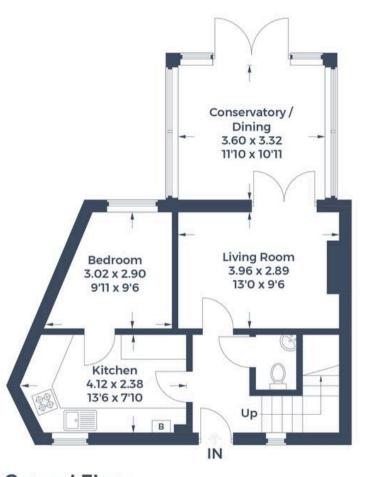

Approximate Gross Internal Area Ground Floor = 51.6 sq m / 555 sq ft First Floor = 38.8 sq m / 418 sq ft Garage = 12.7 sq m / 137 sq ft Total = 102.1 sq m / 1,110 sq ft

(Not Shown In Actual Location / Orientation)

**Ground Floor** 

First Floor

This plan is for layout guidance only. Not drawn to scale unless stated. Windows and door openings are approximate. Whilst every care is taken in the preparation of this plan, please check all dimensions, shapes and compass bearings before making any decisions reliant upon them.