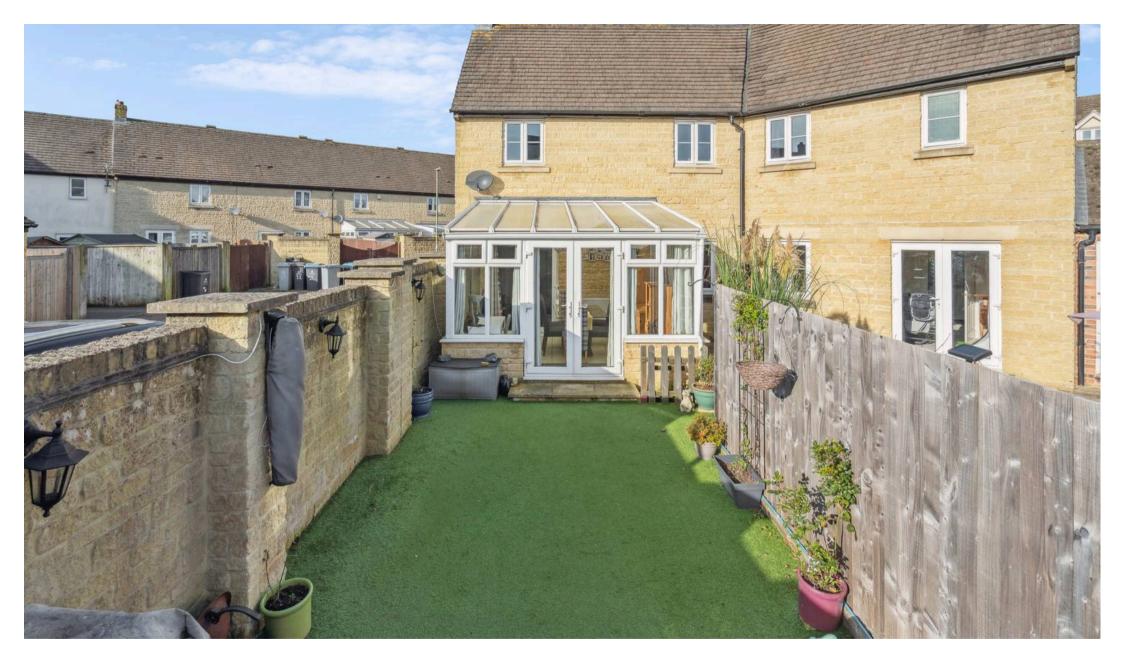

Tenure: Freehold

EPC Energy Efficiency Rating: C

EPC Environmental Impact Rating: C

- A neatly presented three/four-bedroom semidetached home located on the popular Shilton Park within walking distance of all local amenities.
- Garage and off-street parking.
- Ground floor bedroom which could also be used as an office, snug or playroom.
- Conservatory with doors leading to garden (low maintenance garden completed by the current owners).
- Good family bathroom.
- Updated modern kitchen with double ovens.