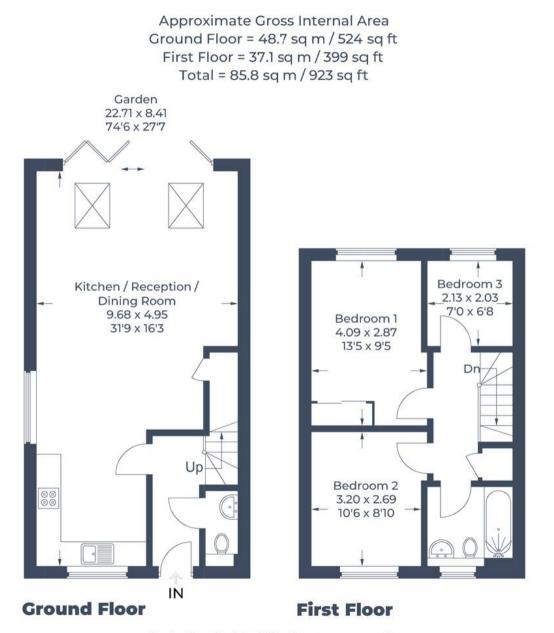

Council Tax band: C

Tenure: Freehold

EPC Energy Efficiency Rating: B

EPC Environmental Impact Rating: B

- A contemporary newly-built end of terrace home located on a popular road in Witney within walking distance of all town centre amenities.
- Fully fitted kitchen with high quality integrated appliances.
- Modern open plan kitchen/dining/living room with bi-fold doors leading to the beautifully landscaped garden.
- Three spacious bedrooms and a modern family bathroom.
- Off-street parking for two cars.
- Five years structural warranty remaining.

Illustration for identification purposes only, measurements are approximate, not to scale. © CJ Property Marketing Produced for Simpsons