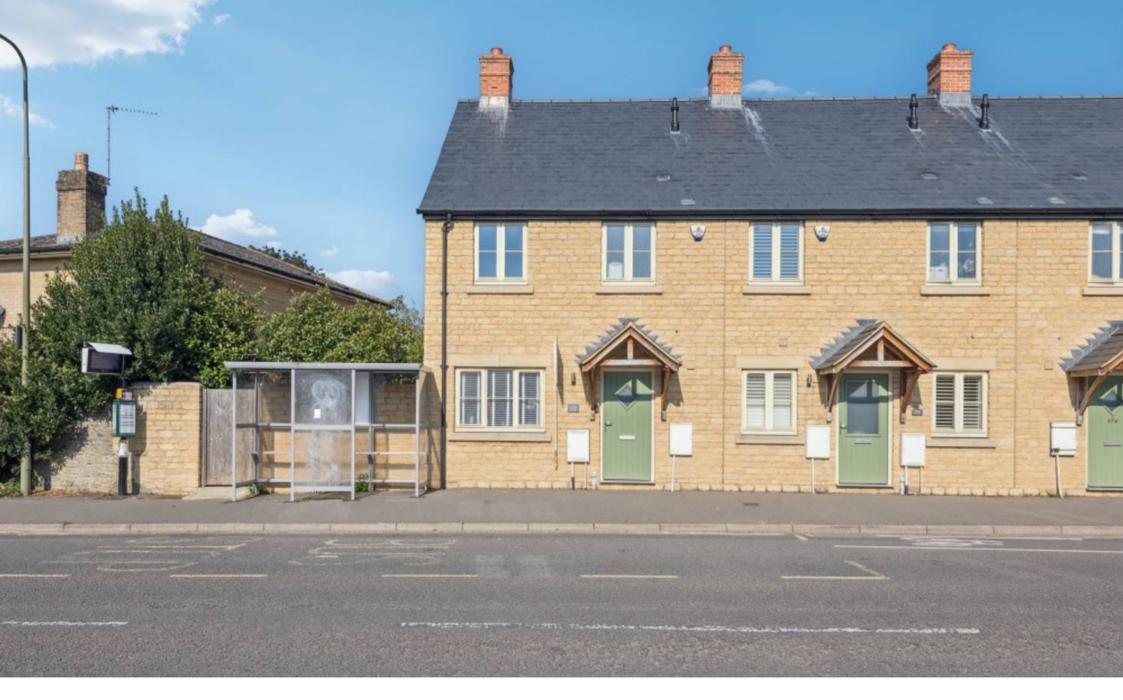

178 Corn Street, Witney Guide Price £385,000

## 178 Corn Street

A fantastic opportunity to buy this newly-built end of terrace three bedroom home located on a small exclusive development within walking distance of all town centre amenities with shops, pubs and eateries located almost on the doorstep.

Council Tax band: C

Tenure: Freehold

EPC Energy Efficiency Rating: B

EPC Environmental Impact Rating: B

- A contemporary newly-built end of terrace home located on a popular road in Witney within walking distance of all town centre amenities.
- Fully fitted kitchen with high quality integrated appliances.
- Modern open plan kitchen/dining/living room with bi-fold doors leading to the beautifully landscaped garden.
- Three spacious bedrooms and a modern family bathroom.
- Off-street parking for two cars.
- Five years structural warranty remaining.