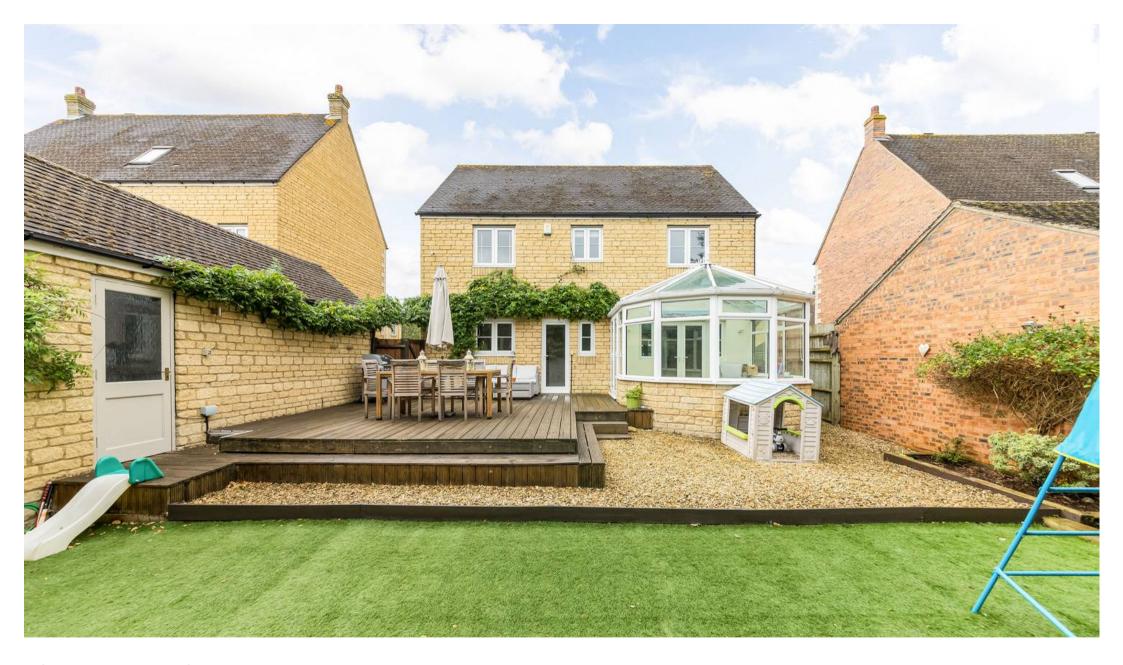

Tenure: Freehold

EPC Energy Efficiency Rating: C

EPC Environmental Impact Rating: C

- Beautifully presented detached four-bedroom home located on the popular Deer Park development.
- Recently updated kitchen/dining room with integrated appliances.
- Reception room, study and conservatory.
- Double length garage with power and light plus gated off-street parking.
- Four spacious bedrooms, bedroom one with stylish ensuite.
- South facing (non-overlooked) garden with decking and lawn.