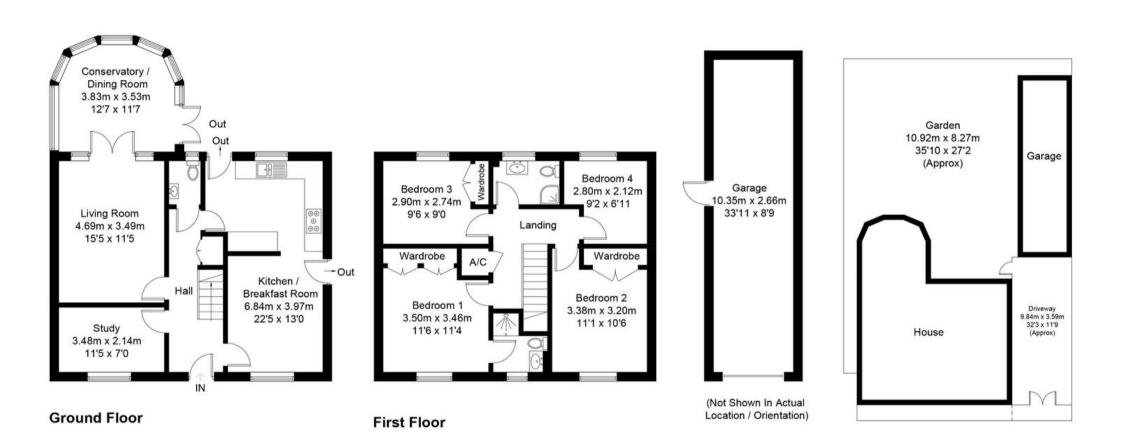

Tenure: Freehold

EPC Energy Efficiency Rating: C

EPC Environmental Impact Rating: C

- Beautifully presented detached four-bedroom home located on the popular Deer Park development.
- Recently updated kitchen/dining room with integrated appliances.
- Reception room, study and conservatory.
- Double length garage with power and light plus gated off-street parking.
- Four spacious bedrooms, bedroom one with stylish ensuite.
- South facing (non-overlooked) garden with decking and lawn.

## **Barrington Close, OX28**

For identification only - Not to scale