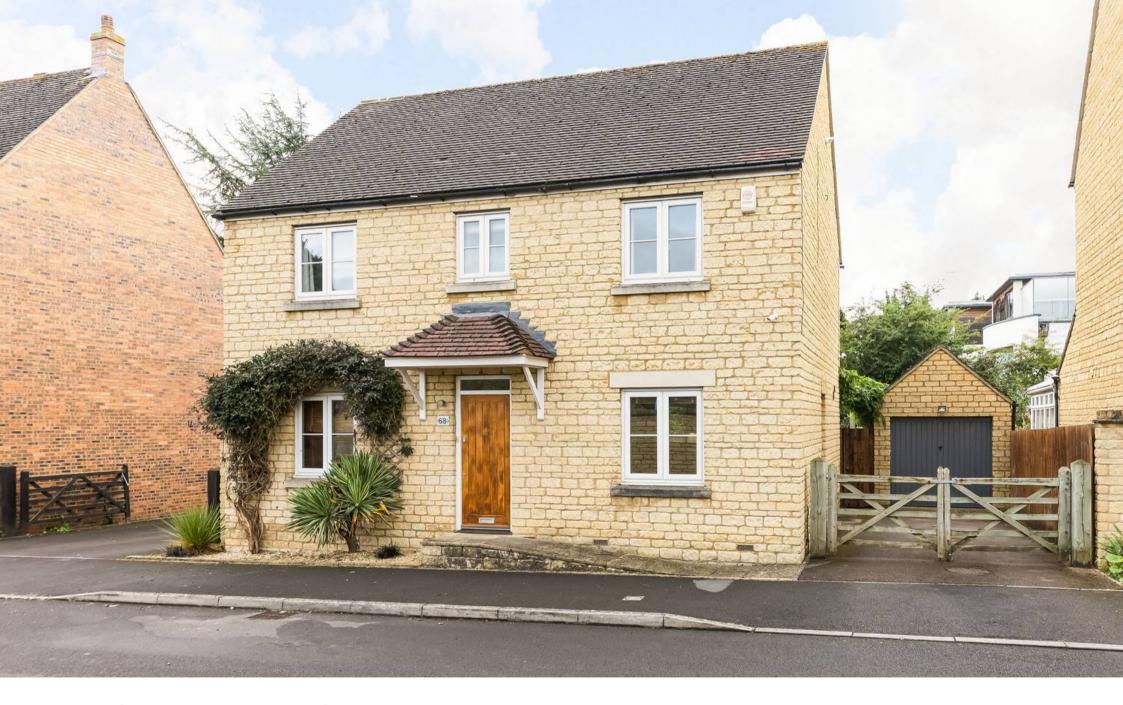

68 Barrington Close, Witney

Offers In Excess of £575,000

## 68 Barrington Close

A beautifully presented detached four bedroom home located on the popular Deer Park development within walking distance of the nearby bus stop and Witney town centre.

Council Tax band: E

Tenure: Freehold

EPC Energy Efficiency Rating: C

EPC Environmental Impact Rating: C

- Beautifully presented detached four-bedroom home located on the popular Deer Park development.
- Recently updated kitchen/dining room with integrated appliances.
- Reception room, study and conservatory.
- Double length garage with power and light plus gated off-street parking.
- Four spacious bedrooms, bedroom one with stylish ensuite.
- South facing (non-overlooked) garden with decking and lawn.