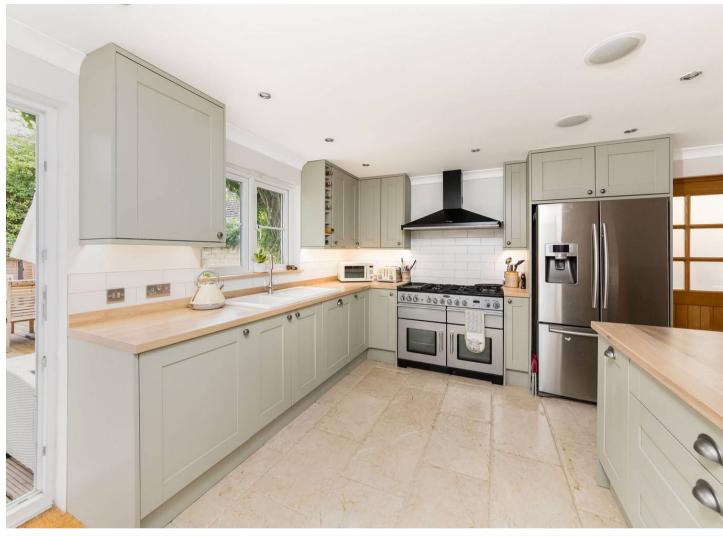

Tenure: Freehold

EPC Energy Efficiency Rating: C

EPC Environmental Impact Rating: C

- Beautifully presented detached four-bedroom home located on the popular Deer Park development.
- Recently updated kitchen/dining room with integrated appliances.
- Reception room, study and conservatory.
- Double length garage with power and light plus gated off-street parking.
- Four spacious bedrooms, bedroom one with stylish ensuite.
- South facing (non-overlooked) garden with decking and lawn.