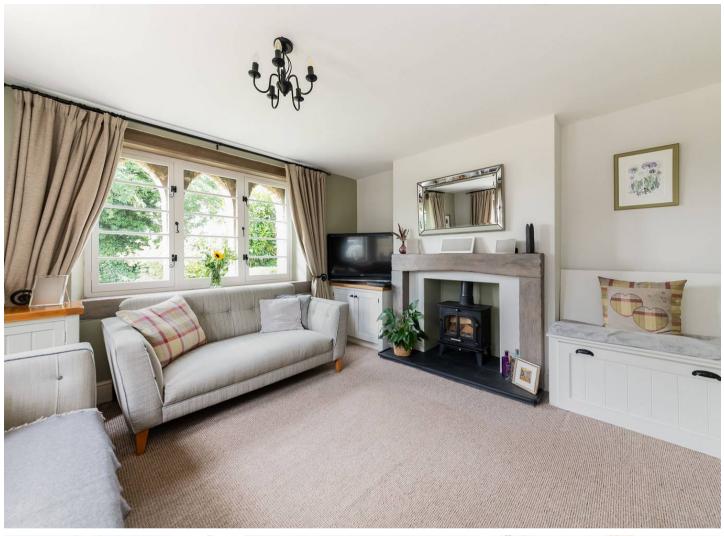

- An exceptional Grade II listed semi-detached cottage benefitting from stunning countryside views of the surrounding farmland.
- Quaint character features throughout including the original stone outbuilding, fireplace to the sitting room and porthole windows.
- Generous off-street parking.
- Versatile accommodation to the first floor with two spacious double bedrooms and a single bedroom which could double up as a playroom or home office.
- Sitting room with log burner.
- Lawned garden with brook running to the rear.