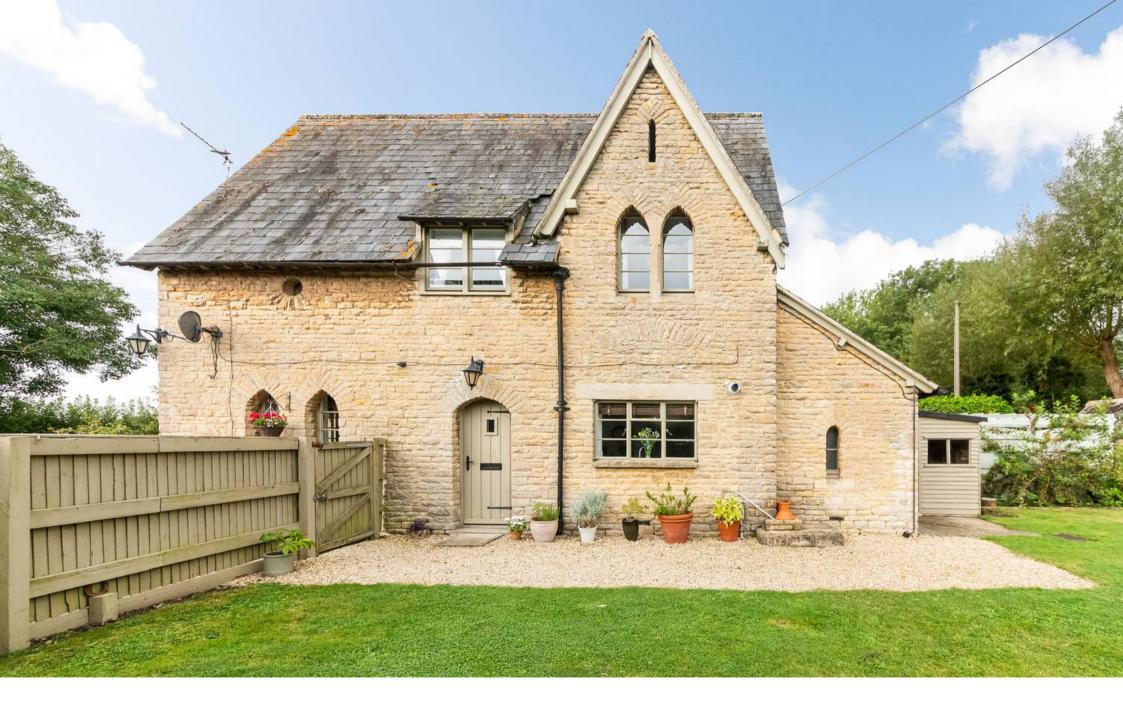

5 Model Cottages, Bampton Road, Black Bourton

Guide Price **£475,000** 

## 5 Model Cottages

An absolute must-see! Oozing with character and charm is this exceptional Grade II listed semi-detached cottage.

Council Tax band: D

Tenure: Freehold

EPC Energy Efficiency Rating: F

EPC Environmental Impact Rating: E

- An exceptional Grade II listed semi-detached cottage benefitting from stunning countryside views of the surrounding farmland.
- Quaint character features throughout including the original stone outbuilding, fireplace to the sitting room and porthole windows.
- Generous off-street parking.
- Versatile accommodation to the first floor with two spacious double bedrooms and a single bedroom which could double up as a playroom or home office.
- Sitting room with log burner.
- Lawned garden with brook running to the rear.