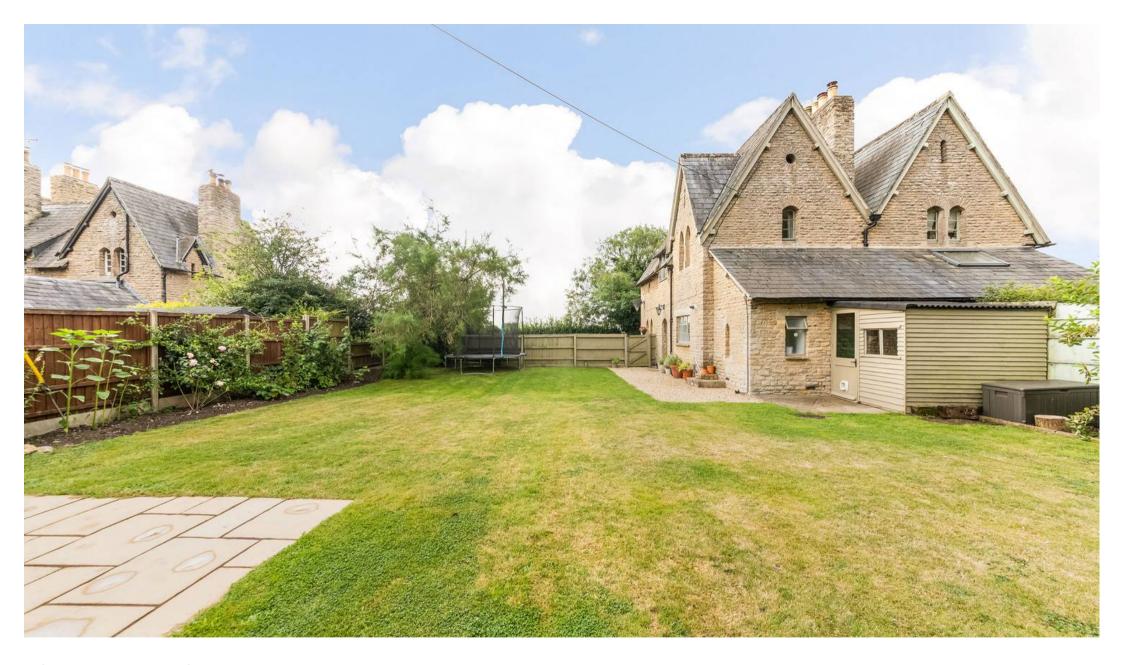

- An exceptional Grade II listed semi-detached cottage benefitting from stunning countryside views of the surrounding farmland.
- Quaint character features throughout including the original stone outbuilding, fireplace to the sitting room and porthole windows.
- Generous off-street parking.
- Versatile accommodation to the first floor with two spacious double bedrooms and a single bedroom which could double up as a playroom or home office.
- Sitting room with log burner.
- Lawned garden with brook running to the rear.