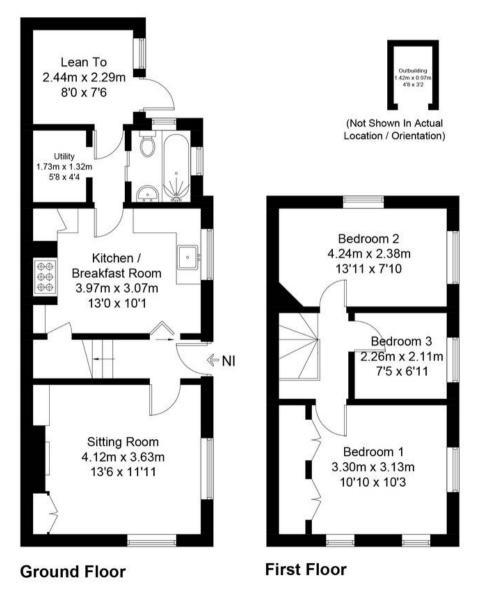

## Model Cottages, OX18

Approximate Gross Internal Area = 78.8 sq m / 848 sq ft
Outbuilding = 1.3 sq m / 14 sq ft

For identification only - Not to scale

Floor plan produced in accordance with RICS Property Measurement Standards. © Mortimer Photography. Produced for Simpsons. Unauthorised reproduction prohibited. (ID1120275)