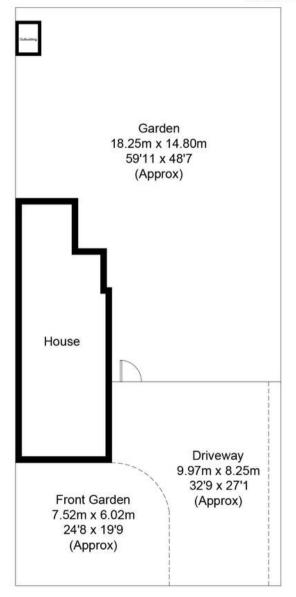

- An exceptional Grade II listed semi-detached cottage benefitting from stunning countryside views of the surrounding farmland.
- Quaint character features throughout including the original stone outbuilding, fireplace to the sitting room and porthole windows.
- Generous off-street parking.
- Versatile accommodation to the first floor with two spacious double bedrooms and a single bedroom which could double up as a playroom or home office.
- Sitting room with log burner.
- Lawned garden with brook running to the rear.

## Model Cottages, OX18

Approximate Gross Internal Area = 78.8 sq m / 848 sq ft
Outbuilding = 1.3 sq m / 14 sq ft

For identification only - Not to scale

Floor plan produced in accordance with RICS Property Measurement Standards. © Mortimer Photography. Produced for Simpsons. Unauthorised reproduction prohibited. (ID1120275)