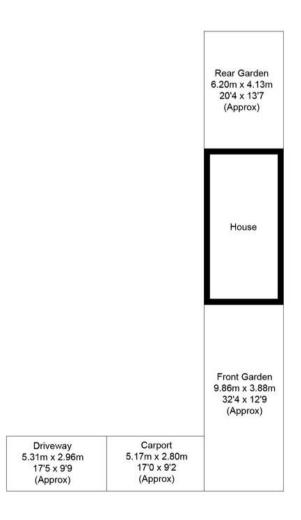

EPC Environmental Impact Rating: D

- An ideal property for first-time buyers or investors.
- Two double bedrooms, both with built in wardrobes.
- Carport with additional off-street parking space.
- Popular location within Cogges.
- Sitting room with French doors leading to the recently updated rear garden.
- Located a short walk from the town centre.