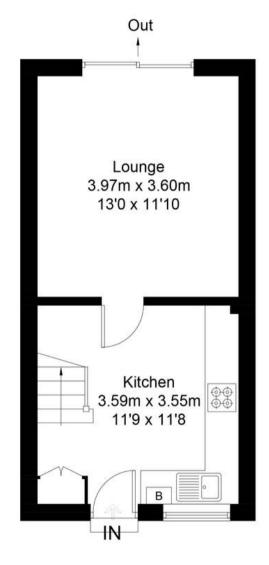

Approximate Gross Internal Area = 55.5 sq m / 597 sq ft

For identification only - Not to scale

**Ground Floor** 

**First Floor** 

Floor plan produced in accordance with RICS Property Measurement Standards. © Mortimer Photography. Produced for Simpsons. Unauthorised reproduction prohibited. (ID1118388)