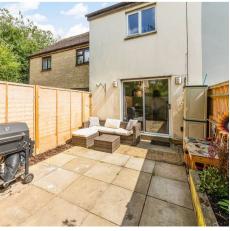

## 60 Manor Road

A well presented two-bedroom terraced home located within a short walk of the town centre on the sought-after Cogges development.

Council Tax band: C

Tenure: Freehold

EPC Energy Efficiency Rating: C

EPC Environmental Impact Rating: D

- An ideal property for first-time buyers or investors.
- Two double bedrooms, both with built in wardrobes.
- Carport with additional off-street parking space.
- Popular location within Cogges.
- Sitting room with French doors leading to the recently updated rear garden.
- Located a short walk from the town centre.