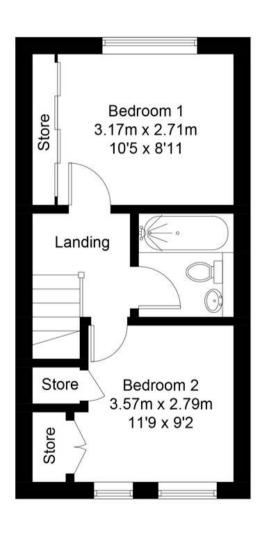

Approximate Gross Internal Area = 55.5 sq m / 597 sq ft

For identification only - Not to scale

**Ground Floor** 

**First Floor** 

Floor plan produced in accordance with RICS Property Measurement Standards. © Mortimer Photography. Produced for Simpsons. Unauthorised reproduction prohibited. (ID1118388)