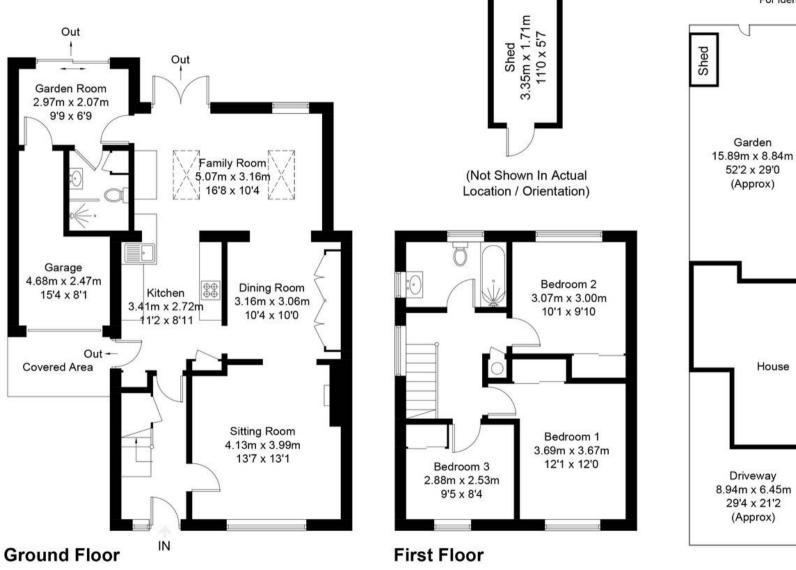

## The Crofts, OX28

Floor plan produced in accordance with RICS Property Measurement Standards. © Mortimer Photography. Produced for Simpsons. Unauthorised reproduction prohibited. (ID1114463)