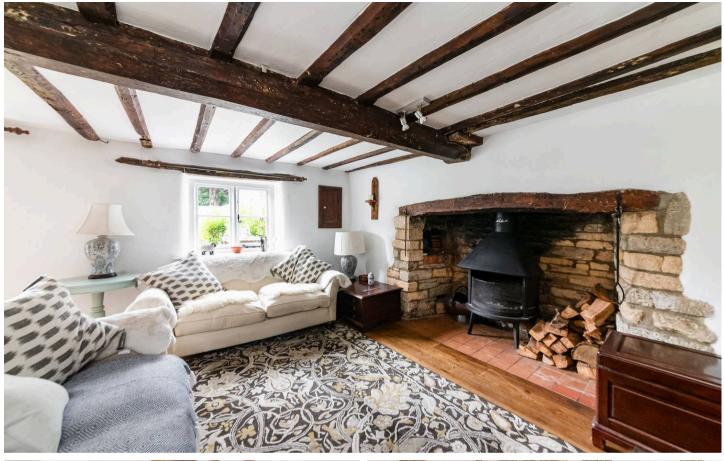

Council Tax band: E

Tenure: Freehold

EPC Energy Efficiency Rating: F

**EPC Environmental Impact Rating: F** 

- Charming Grade II listed cottage with an abundance of character and period features including exposed beams, fireplaces and the original well.
- Extremely versatile accommodation with the option to have 2, 3 or 4 bedrooms dependent on preference.
- South-facing rear garden with mature trees and shrubs.
- Recently updated kitchen, boiler and bathroom (installed approximately one year ago).
- Located in an enviable cul-de-sac position in a popular village.
- Off street parking on gravelled driveway.