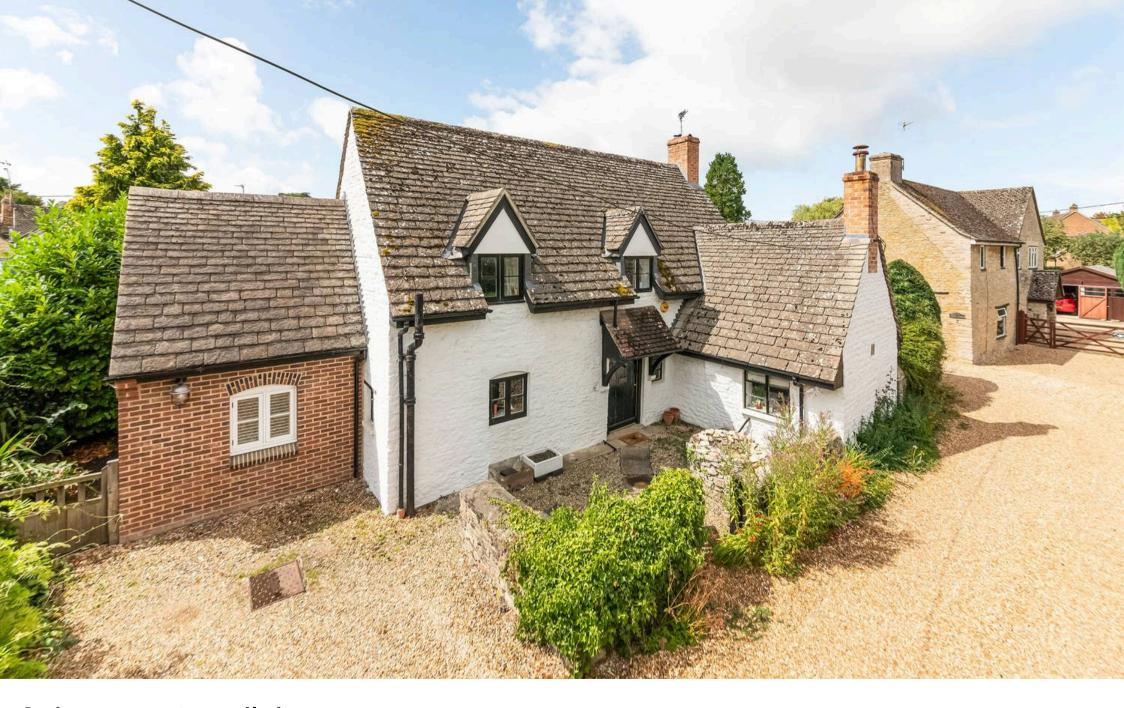

1 The Butts, Standlake

## 1 The Butts

A charming Grade II listed period cottage offering versatile accommodation with the option to have 2, 3 or 4 bedrooms dependent on preference, south-facing rear garden and offstreet parking.

Council Tax band: E

Tenure: Freehold

EPC Energy Efficiency Rating: F

**EPC Environmental Impact Rating: F** 

- Charming Grade II listed cottage with an abundance of character and period features including exposed beams, fireplaces and the original well.
- Extremely versatile accommodation with the option to have 2, 3 or 4 bedrooms dependent on preference.
- South-facing rear garden with mature trees and shrubs.
- Recently updated kitchen, boiler and bathroom (installed approximately one year ago).
- Located in an enviable cul-de-sac position in a popular village.
- Off street parking on gravelled driveway.