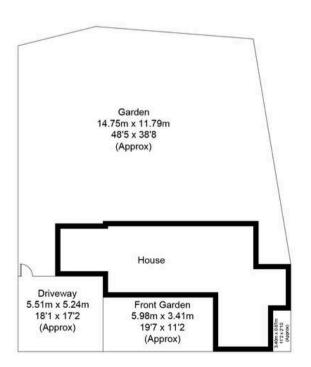

Council Tax band: E

Tenure: Freehold

EPC Energy Efficiency Rating: F

**EPC Environmental Impact Rating: F** 

- Charming Grade II listed cottage with an abundance of character and period features including exposed beams, fireplaces and the original well.
- Extremely versatile accommodation with the option to have 2, 3 or 4 bedrooms dependent on preference.
- South-facing rear garden with mature trees and shrubs.
- Recently updated kitchen, boiler and bathroom (installed approximately one year ago).
- Located in an enviable cul-de-sac position in a popular village.
- Off street parking on gravelled driveway.