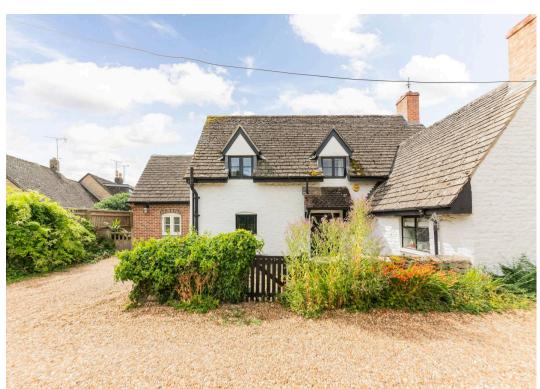

## 1 The Butts

A charming Grade II listed period cottage offering versatile accommodation with the option to have 2, 3 or 4 bedrooms dependent on preference, south-facing rear garden and offstreet parking.

Council Tax band: E

Tenure: Freehold

EPC Energy Efficiency Rating: F

**EPC Environmental Impact Rating: F** 

- Charming Grade II listed cottage with an abundance of character and period features including exposed beams, fireplaces and the original well.
- Extremely versatile accommodation with the option to have 2, 3 or 4 bedrooms dependent on preference.
- South-facing rear garden with mature trees and shrubs.
- Recently updated kitchen, boiler and bathroom (installed approximately one year ago).
- Located in an enviable cul-de-sac position in a popular village.
- Off street parking on gravelled driveway.