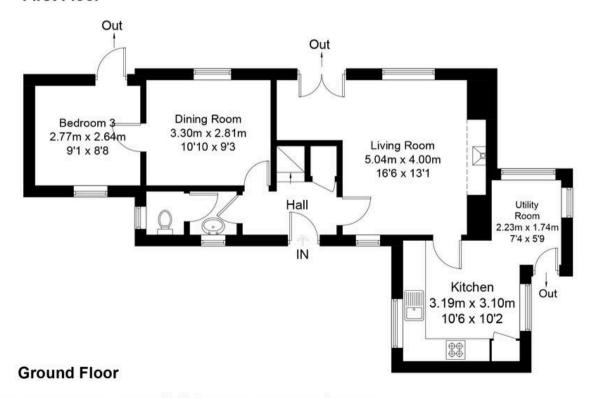

Approximate Gross Internal Area = 104.1 sq m / 1121 sq ft

For identification only - Not to scale

## **First Floor**

Floor plan produced in accordance with RICS Property Measurement Standards. © Mortimer Photography. Produced for Simpsons.
Unauthorised reproduction prohibited. (ID1113075)