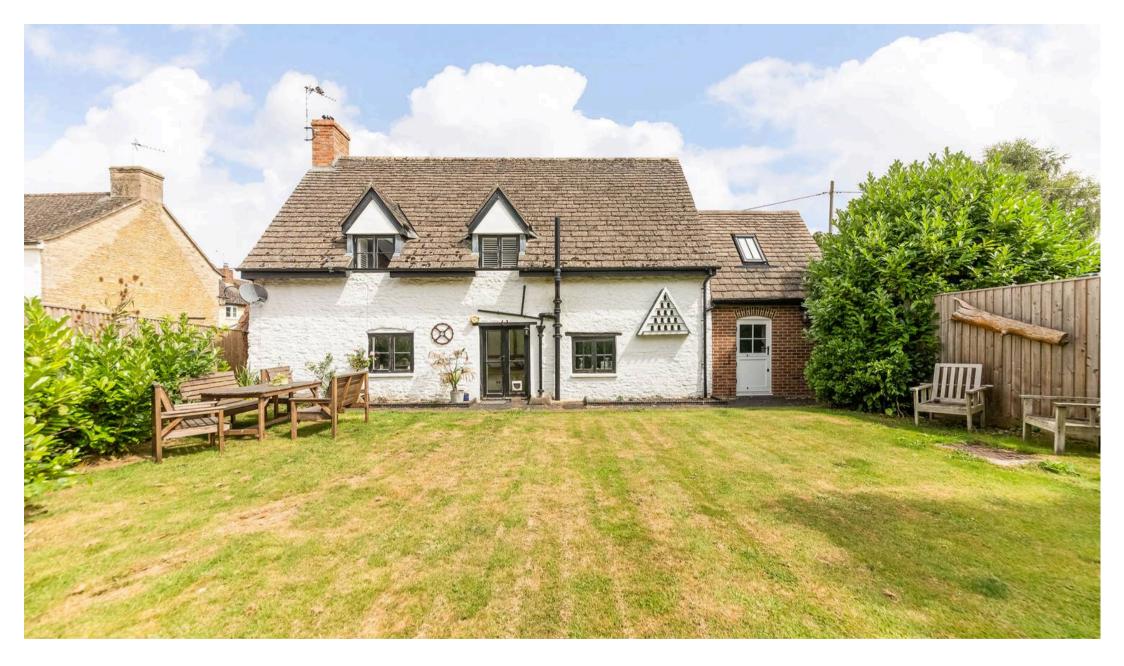

## 1 The Butts

A charming Grade II listed period cottage offering versatile accommodation with the option to have 2, 3 or 4 bedrooms dependent on preference, south-facing rear garden and offstreet parking.

Council Tax band: E

Tenure: Freehold

EPC Energy Efficiency Rating: F

**EPC Environmental Impact Rating: F** 

- Charming Grade II listed cottage with an abundance of character and period features including exposed beams, fireplaces and the original well.
- Extremely versatile accommodation with the option to have 2, 3 or 4 bedrooms dependent on preference.
- South-facing rear garden with mature trees and shrubs.
- Recently updated kitchen, boiler and bathroom (installed approximately one year ago).
- Located in an enviable cul-de-sac position in a popular village.
- Off street parking on gravelled driveway.