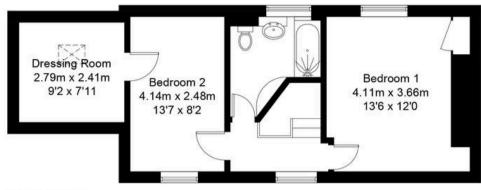

Approximate Gross Internal Area = 104.1 sq m / 1121 sq ft

For identification only - Not to scale

## **First Floor**

Floor plan produced in accordance with RICS Property Measurement Standards. © Mortimer Photography. Produced for Simpsons.
Unauthorised reproduction prohibited. (ID1113075)