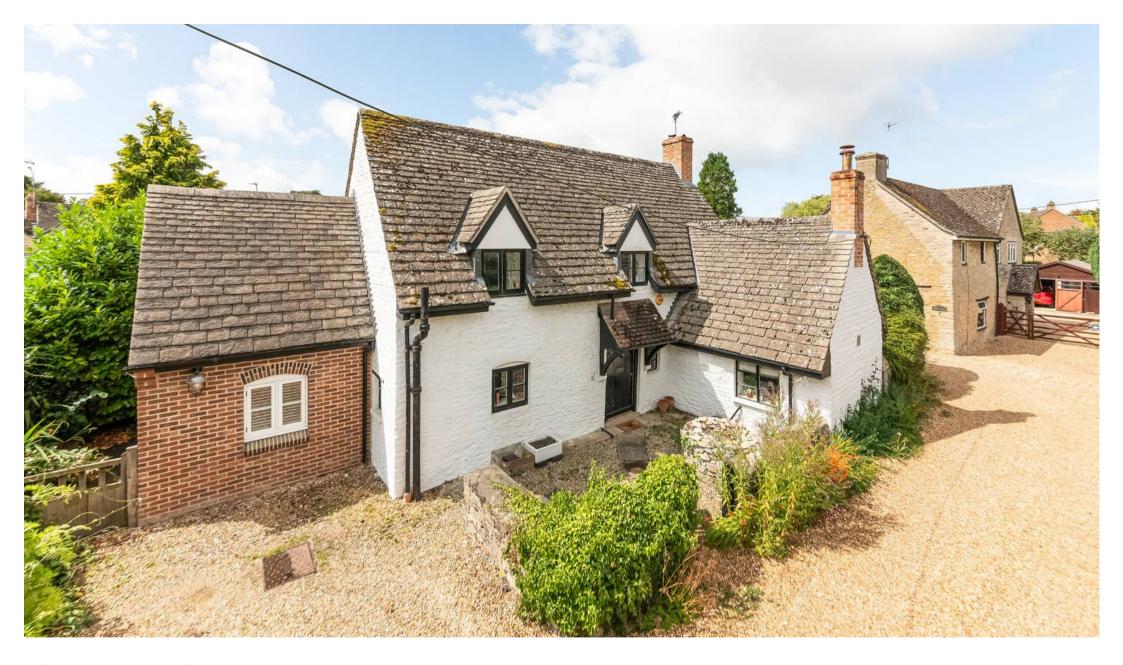

## 1 The Butts

A charming Grade II listed period cottage offering versatile accommodation, south-facing rear garden and off-street parking for two cars.

Council Tax band: E

Tenure: Freehold

EPC Energy Efficiency Rating: F

EPC Environmental Impact Rating: F

- Charming Grade II listed cottage with an abundance of character and period features including exposed beams, fireplaces and the original well.
- South-facing rear garden with mature trees and shrubs.
- Off street parking for two cars on gravelled driveway.
- Recently updated kitchen, boiler and bathroom (installed approximately one year ago).
- Located in an enviable cul-de-sac position in a popular village.
- Extremely versatile accommodation both upstairs and downstairs.