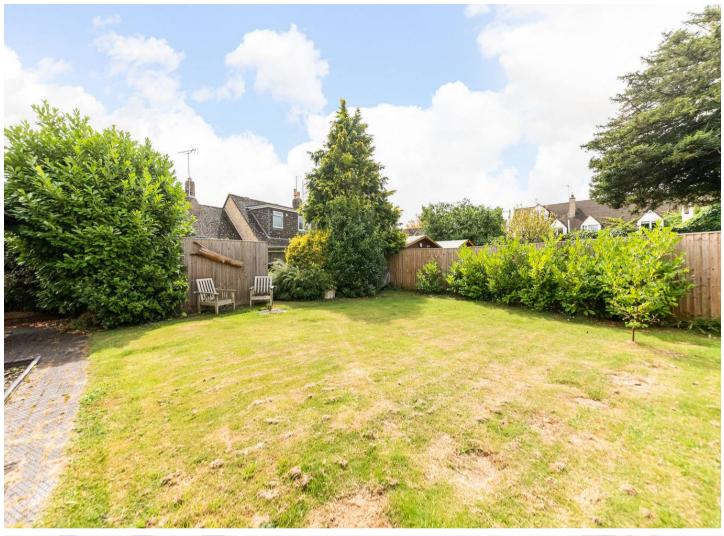

EPC Environmental Impact Rating: F

- Charming Grade II listed cottage with an abundance of character and period features including exposed beams, fireplaces and the original well.
- South-facing rear garden with mature trees and shrubs.
- Off street parking for two cars on gravelled driveway.
- Recently updated kitchen, boiler and bathroom (installed approximately one year ago).
- Located in an enviable cul-de-sac position in a popular village.
- Extremely versatile accommodation both upstairs and downstairs.