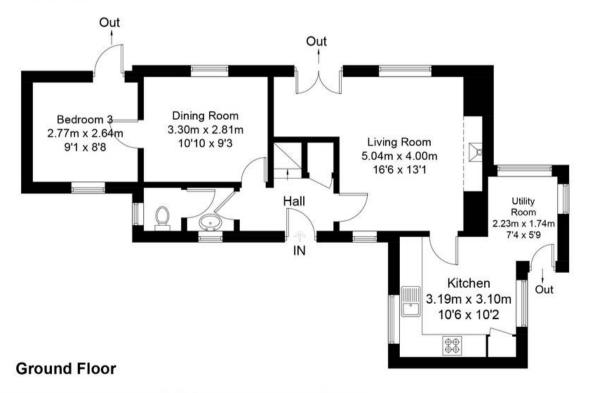

Approximate Gross Internal Area = 104.1 sq m / 1121 sq ft

For identification only - Not to scale