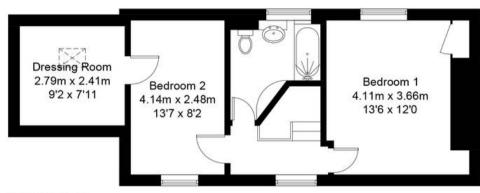

Approximate Gross Internal Area = 104.1 sq m / 1121 sq ft

For identification only - Not to scale

## **First Floor**

Floor plan produced in accordance with RICS Property Measurement Standards. © Mortimer Photography. Produced for Simpsons. Unauthorised reproduction prohibited. (ID1113075)