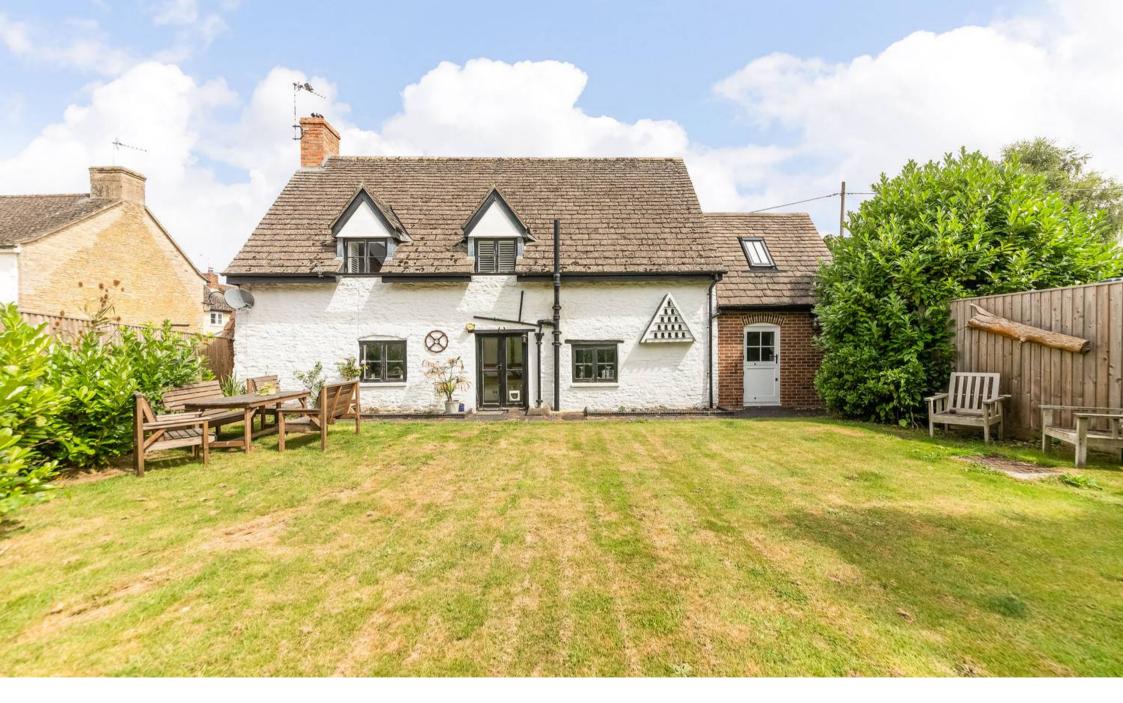

## 1 The Butts

A charming Grade II listed period cottage offering versatile accommodation, south-facing rear garden and off-street parking for two cars.

Council Tax band: E

Tenure: Freehold

EPC Energy Efficiency Rating: F

EPC Environmental Impact Rating: F

- Charming Grade II listed cottage with an abundance of character and period features including exposed beams, fireplaces and the original well.
- South-facing rear garden with mature trees and shrubs.
- Off street parking for two cars on gravelled driveway.
- Recently updated kitchen, boiler and bathroom (installed approximately one year ago).
- Located in an enviable cul-de-sac position in a popular village.
- Extremely versatile accommodation both upstairs and downstairs.