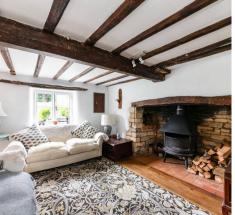

EPC Environmental Impact Rating: F

- Charming Grade II listed cottage with an abundance of character and period features including exposed beams, fireplaces and the original well.
- South-facing rear garden with mature trees and shrubs.
- Off street parking for two cars on gravelled driveway.
- Recently updated kitchen, boiler and bathroom (installed approximately one year ago).
- Located in an enviable cul-de-sac position in a popular village.
- Extremely versatile accommodation both upstairs and downstairs.