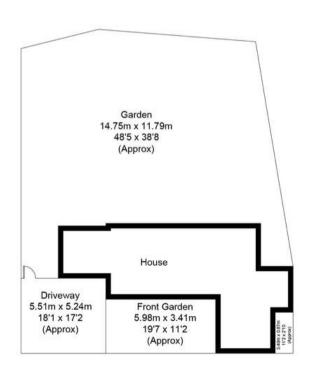

EPC Environmental Impact Rating: F

- Charming Grade II listed cottage with an abundance of character and period features including exposed beams, fireplaces and the original well.
- South-facing rear garden with mature trees and shrubs.
- Off street parking for two cars on gravelled driveway.
- Recently updated kitchen, boiler and bathroom (installed approximately one year ago).
- Located in an enviable cul-de-sac position in a popular village.
- Extremely versatile accommodation both upstairs and downstairs.