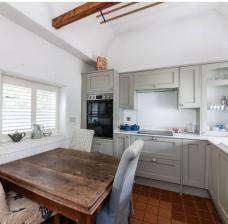

## 1 The Butts

A charming Grade II listed period cottage offering versatile accommodation, south-facing rear garden and off-street parking for two cars.

Council Tax band: E

Tenure: Freehold

EPC Energy Efficiency Rating: F

EPC Environmental Impact Rating: F

- Charming Grade II listed cottage with an abundance of character and period features including exposed beams, fireplaces and the original well.
- South-facing rear garden with mature trees and shrubs.
- Off street parking for two cars on gravelled driveway.
- Recently updated kitchen, boiler and bathroom (installed approximately one year ago).
- Located in an enviable cul-de-sac position in a popular village.
- Extremely versatile accommodation both upstairs and downstairs.