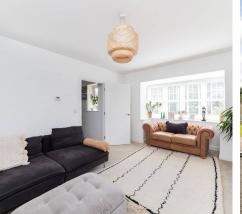

- A 'Bewley' built family home located in the village of North Leigh benefitting from a private rear garden and open plan kitchen/diner.
- Large master bedroom with en-suite and sliding triple door wardrobe.
- Garage and driveway parking.
- Green open views to the front of the property.
- Numerous upgrades throughout the home including Silestone worktops, Karndean flooring and additional tiling to the bathrooms.
- Three further bedrooms offering versatile accommodation.