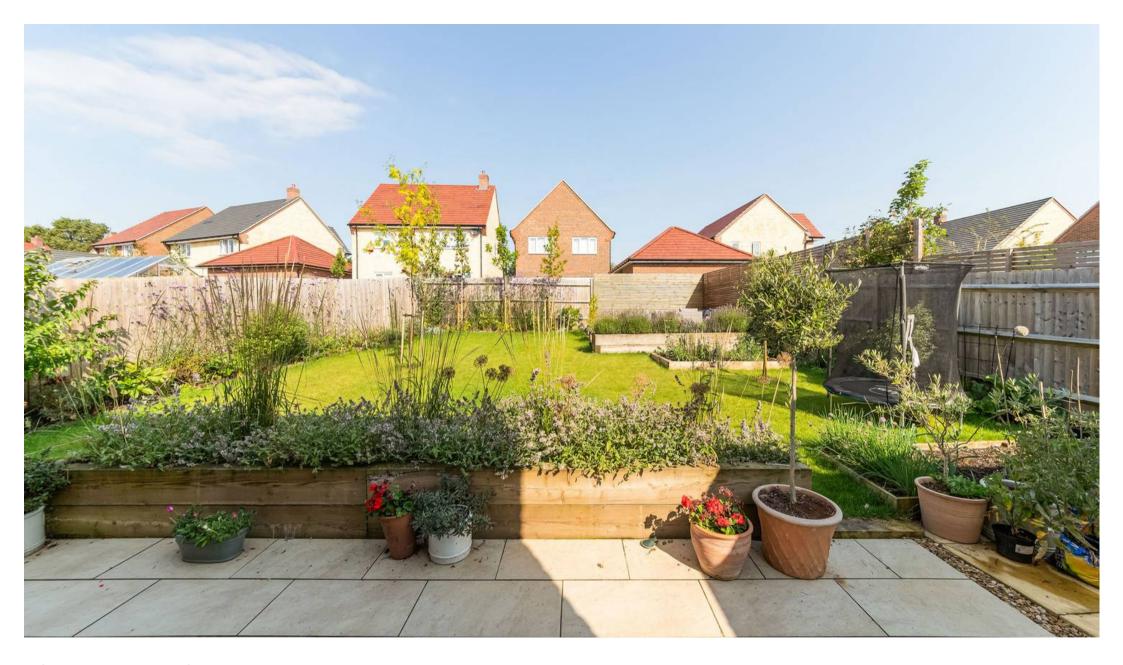

- A 'Bewley' built family home located in the village of North Leigh benefitting from a private rear garden and open plan kitchen/diner.
- Large master bedroom with en-suite and sliding triple door wardrobe.
- Garage and driveway parking.
- Green open views to the front of the property.
- Numerous upgrades throughout the home including Silestone worktops, Karndean flooring and additional tiling to the bathrooms.
- Three further bedrooms offering versatile accommodation.