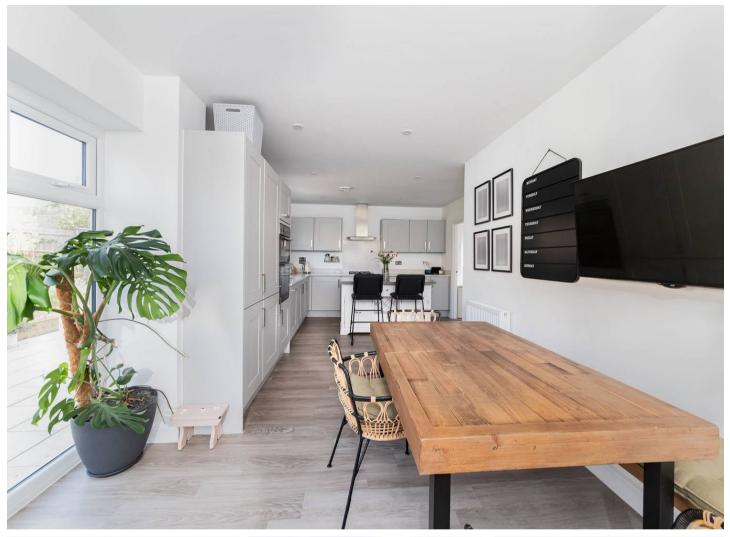

- A 'Bewley' built family home located in the village of North Leigh benefitting from a private rear garden and open plan kitchen/diner.
- Large master bedroom with en-suite and sliding triple door wardrobe.
- Garage and driveway parking.
- Green open views to the front of the property.
- Numerous upgrades throughout the home including Silestone worktops, Karndean flooring and additional tiling to the bathrooms.
- Three further bedrooms offering versatile accommodation.