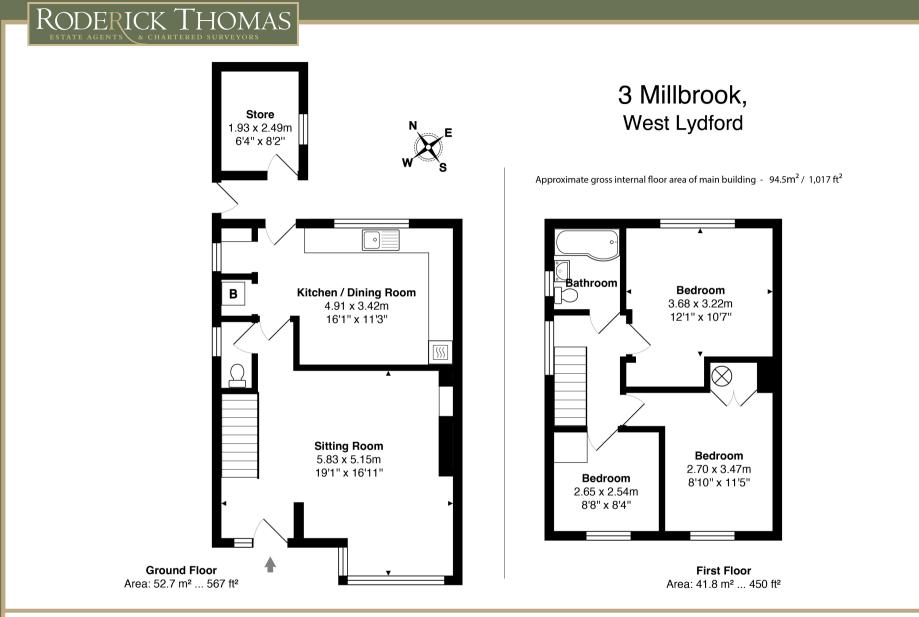

## RODERICK THOMAS

3 Millbrook, High Street, West Lydford, Somerton, TA11 7DB

Insert Text

Commune

Insert Text

Insert Text

IMPORTANT NOTICE - Roderick Thomas, their clients and any joint agents state that these details are for general guidance only and accuracy cannot be guaranteed. They do not constitute any part of any contract. All measurements are approximate and floor plans are to give a general indication only and are not measured accurate drawings. No guarantees are given with regard to planning permission or fitness for purpose. No apparatus, equipment, fixture or fitting has been tested. Items shown in photographs are not necessarily included. Purchasers must satisfy themselves on all matters by inspection or otherwise. VIEWINGS - interested parties are advised to check availability and current situation prior to travelling to see any property.