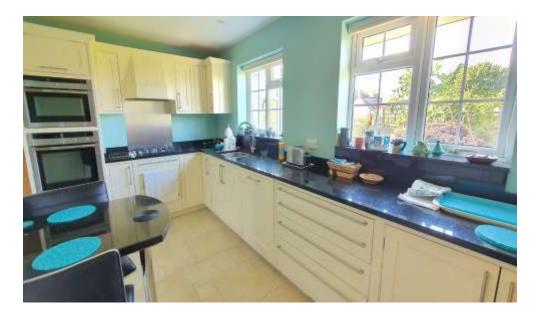

Nestled in a tranquil corner plot, No. 5 Whitehall Close has benefitted from a range of improvements over recent years to include modern kitchen, utility, bathrooms and conservatory. The property offers Gas central heating via a Baxi boiler, double glazing and all mains services connected.

Accommodation provides two double bedrooms with built in wardrobes, landing and bathroom to the first floor and a further bedroom, shower room, sitting room, dining room, conservatory, kitchen and utility with spacious entrance hallway and porch to the ground floor. There is ample storage available throughout the property. Outside are gardens to front and rear and driveway leading to the double garage.