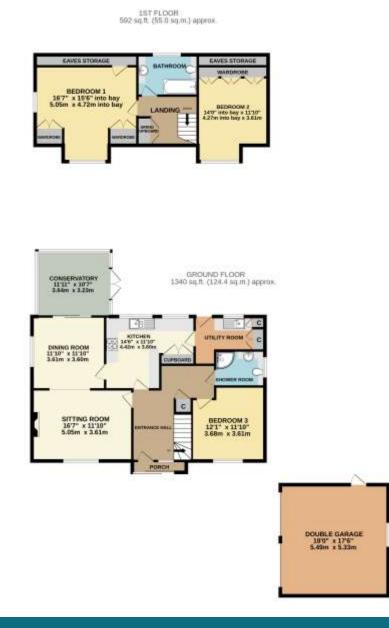

Accommodation provides two double bedrooms with built in wardrobes, landing and bathroom to the first floor and a further bedroom, shower room, sitting room, dining room, conservatory, kitchen and utility with spacious entrance hallway and porch to the ground floor. There is ample storage available throughout the property. Outside are gardens to front and rear and driveway leading to the double garage.