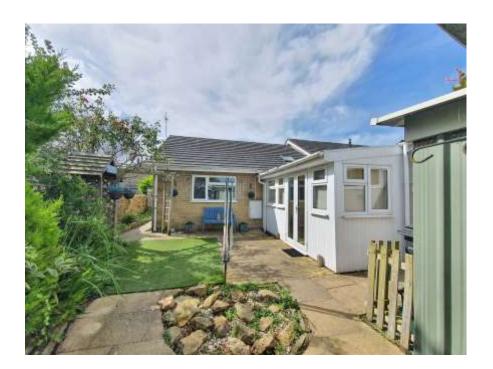

## 76, Summer Shard, South Petherton, Somerset, TA13

This two-bedroom end of terrace bungalow is situated in a tucked away location within the popular village of South Petherton and is offered for sale with no onward chain. The property sits on a corner plot with a garden extending to three sides. The property has its own garage in a block and there is additional parking for a small car.

The property enjoys views over open fields with pedestrian access leading to the front door. The front garden has mature shrubs and bushes leading to the side garden. The rear garden is low maintenance, with a patio seating area for al-fresco dining and an area of artificial lawn. There are some mature shrubs and plenty of space for garden pots. Access to the rear garden can be gained from the sunroom and side garden, with gated rear access leading to the single garage and parking.

Sunroom - Double glazed patio doors and windows with a picturesque outlook over the rear garden. There is a radiator and wall lights.

Utility room - Offering space for further appliances/white goods with a double-glazed window to the side and a ceiling light point