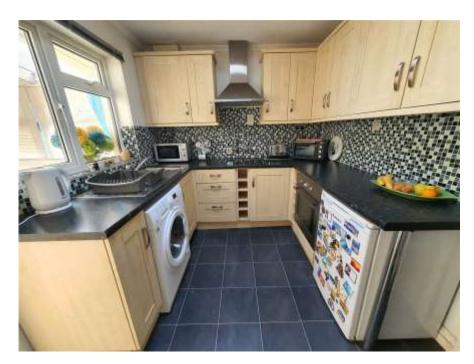

Sitting Room - A large, double-glazed window overlooks the front garden. There is a decorative light fitting and a radiator. A door opens to the kitchen.

Kitchen - Fitted with a good selection of wall, base and drawer units with roll edge work surfaces above. There is a built-in oven and hob with extractor hood above and space is available for a washing machine and fridge. A Velux roof light provides additional natural light and there are recessed spotlights.