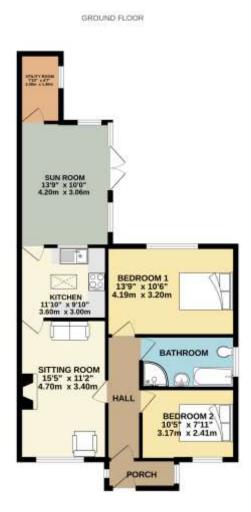

The accommodation comprises:

Porch- Entering the property at the front into the entrance porch. Double glazed windows face the front and side, with a door opening into the hallway.

Hallway - Doors open to both the bedrooms, the sitting room and the bathroom. There is a radiator and a ceiling light point.

Bedroom One - A large double room with a double-glazed window overlooking the rear garden. There is a decorative light fitting and a radiator.

Bedroom Two - The second bedroom is also a double room with a radiator and a decorative light fitting. A double-glazed window overlooks the front of the property.

Bathroom – The bathroom is well equipped with a four-piece suite which includes a panel enclosed bath with mixer tap and shower attachment, a close coupled WC, vanity wash basin and a shower cubicle with electric shower. There is an obscured double-glazed window to the side and a radiator.

Sitting Room - A large, double-glazed window overlooks the front garden. There is a decorative light fitting and a radiator. A door opens to the kitchen.

Kitchen - Fitted with a good selection of wall, base and drawer units with roll edge work surfaces above. There is a built-in oven and hob with extractor hood above and space is available for a washing machine and fridge. A Velux roof light provides additional natural light and there are recessed spotlights.

Sunroom - Double glazed patio doors and windows with a picturesque outlook over the rear garden. There is a radiator and wall lights.

Utility room - Offering space for further appliances/white goods with a double-glazed window to the side and a ceiling light point