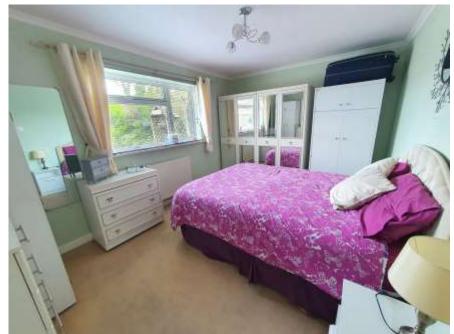

Bedroom One - A large double room with a double-glazed window overlooking the rear garden. There is a decorative light fitting and a radiator.

Bedroom Two - The second bedroom is also a double room with a radiator and a decorative light fitting. A double-glazed window overlooks the front of the property.