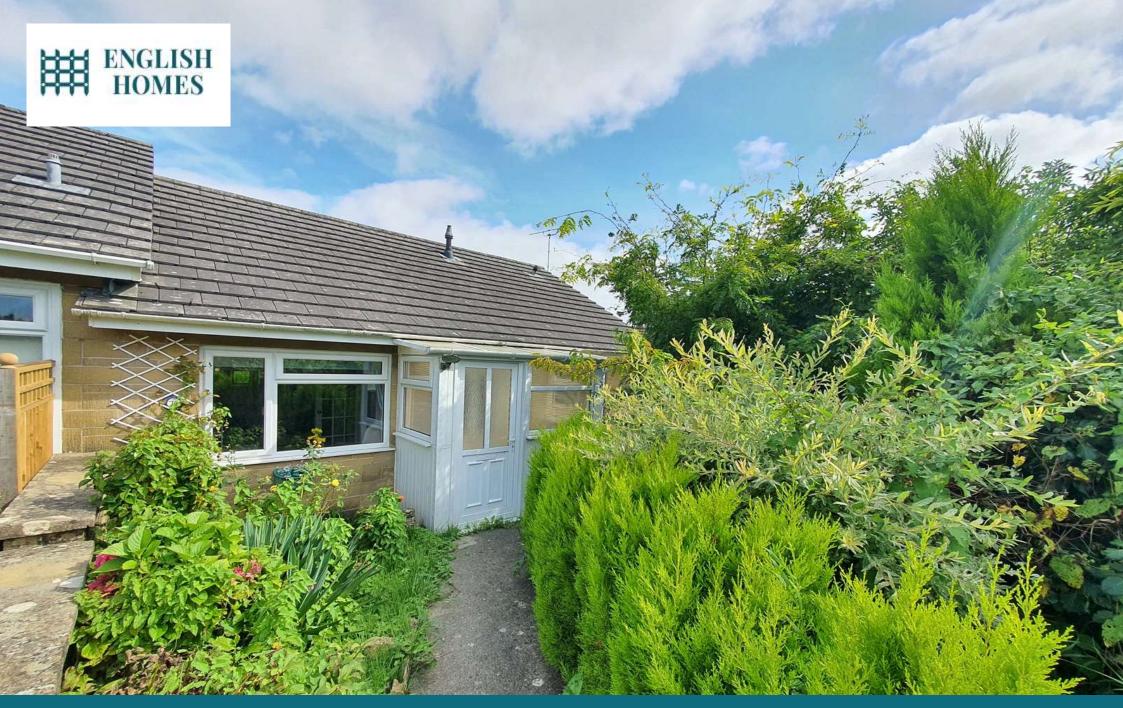

## 76, Summer Shard, South Petherton, Somerset, TA13

This two-bedroom end of terrace bungalow is situated in a tucked away location within the popular village of South Petherton and is offered for sale with no onward chain. The property sits on a corner plot with a garden extending to three sides. The property has its own garage in a block and there is additional parking for a small car.

The property enjoys views over open fields with pedestrian access leading to the front door. The front garden has mature shrubs and bushes leading to the side garden. The rear garden is low maintenance, with a patio seating area for al-fresco dining and an area of artificial lawn. There are some mature shrubs and plenty of space for garden pots. Access to the rear garden can be gained from the sunroom and side garden, with gated rear access leading to the single garage and parking.