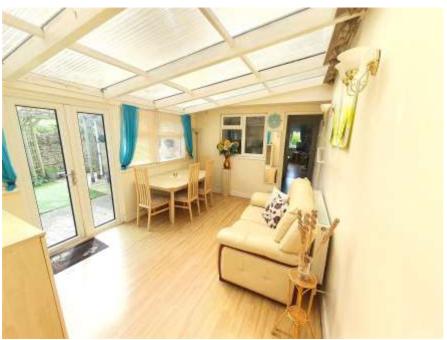

Sunroom - Double glazed patio doors and windows with a picturesque outlook over the rear garden. There is a radiator and wall lights.

Utility room - Offering space for further appliances/white goods with a double-glazed window to the side and a ceiling light point