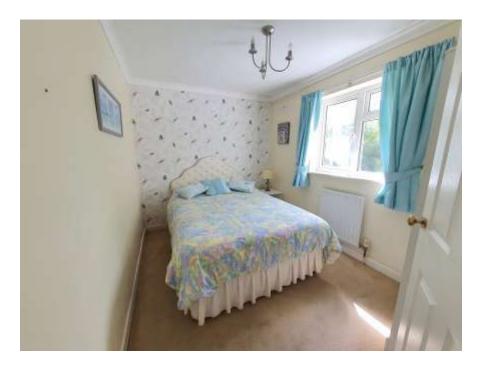

Bedroom One - A large double room with a double-glazed window overlooking the rear garden. There is a decorative light fitting and a radiator.

Bedroom Two - The second bedroom is also a double room with a radiator and a decorative light fitting. A double-glazed window overlooks the front of the property.