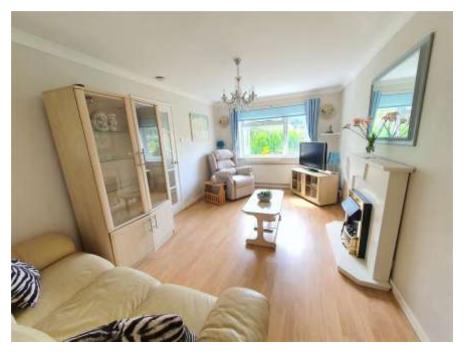

Sitting Room - A large, double-glazed window overlooks the front garden. There is a decorative light fitting and a radiator. A door opens to the kitchen.

Kitchen - Fitted with a good selection of wall, base and drawer units with roll edge work surfaces above. There is a built-in oven and hob with extractor hood above and space is available for a washing machine and fridge. A Velux roof light provides additional natural light and there are recessed spotlights.