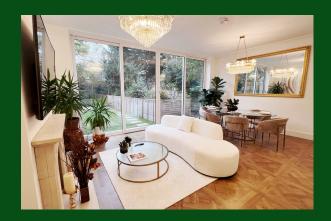

Stunning Edwardian ground floor flat, recently refurbished and over 1,000 sq ft, near Kew Gardens Station.

It features three spacious bedrooms, including a master suite with en-suite, high ceilings, and classic details.

Highlights include Versailles flooring, underfloor heating, and an open-plan living area with sliding doors to a private garden—perfect for entertaining. Thoughtful storage solutions add to the blend of elegance and modern convenience in a prime location.