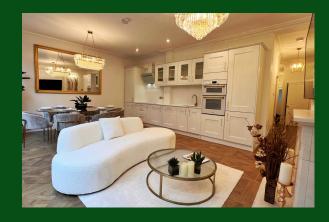

Stunning Edwardian ground floor flat, recently refurbished and over 1,000 sq ft, near Kew Gardens Station.

It features three spacious bedrooms, including a master suite with en-suite, high ceilings, and classic details.

Highlights include Versailles flooring, underfloor heating, and an open-plan living area with sliding doors to a private garden—perfect for entertaining. Thoughtful storage solutions add to the blend of elegance and modern convenience in a prime location.