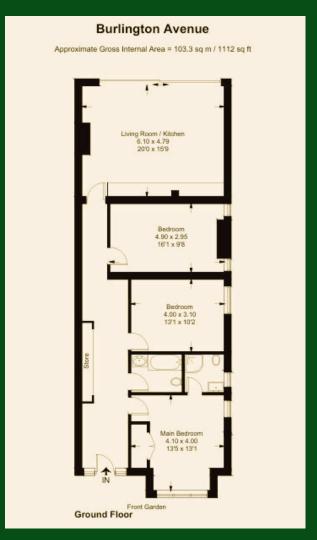

Stunning Edwardian ground floor flat, recently refurbished and over 1,000 sq ft, near Kew Gardens Station.

It features three spacious bedrooms, including a master suite with en-suite, high ceilings, and classic details.

Highlights include Versailles flooring, underfloor heating, and an open-plan living area with sliding doors to a private garden—perfect for entertaining. Thoughtful storage solutions add to the blend of elegance and modern convenience in a prime location.