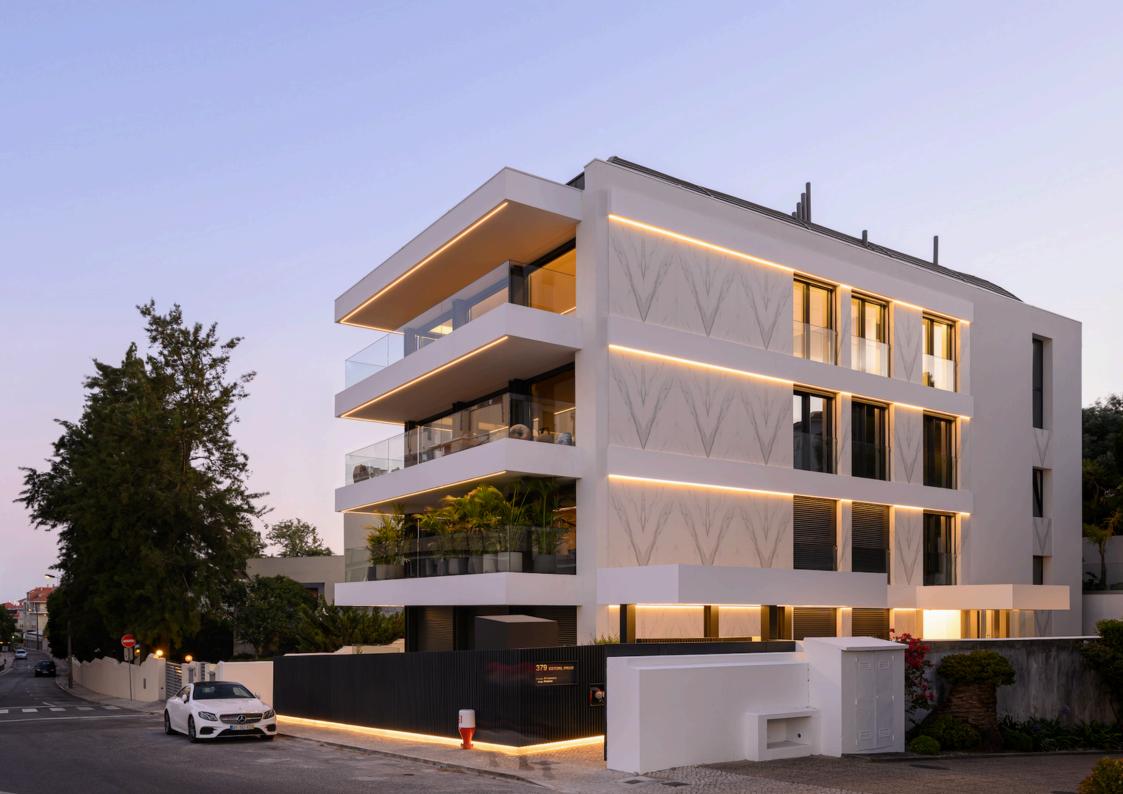

FOUNDER AND CEO

A one of a kind 4-bedroom duplex penthouse apartment in the Portuguese Riviera.

Located in the exclusive Estoril Prime, a development of just four apartments, this property offers a blend of elegance and comfort in one of Portugal's prime locations.

As you step into this expansive south facing penthouse, you are immediately greeted by natural light streaming through the floor-to-ceiling sliding doors. With just over 4,000 sq ft, the property features underfloor heating and a cooling ceiling technology throughout, four ensuite bedrooms, each with its own private balcony.