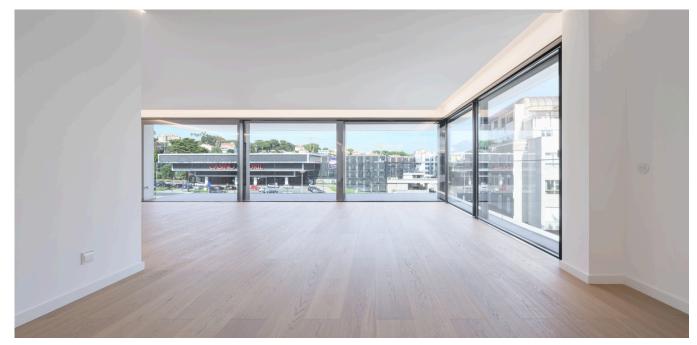

As you step into this expansive south facing penthouse, you are immediately greeted by natural light streaming through the floor-to-ceiling sliding doors. With just over 4,000 sq ft, the property features underfloor heating and a cooling ceiling technology throughout, four ensuite bedrooms, each with its own private balcony.

On this floor is also where you find an elegant kitchen, fully equipped with top-of-the-line Miele appliances, a spacious open plan dining and living area, perfect for gatherings with family and friends. From here, step out onto another private balcony that overlooks the iconic Estoril Casino, one of the local landmarks.