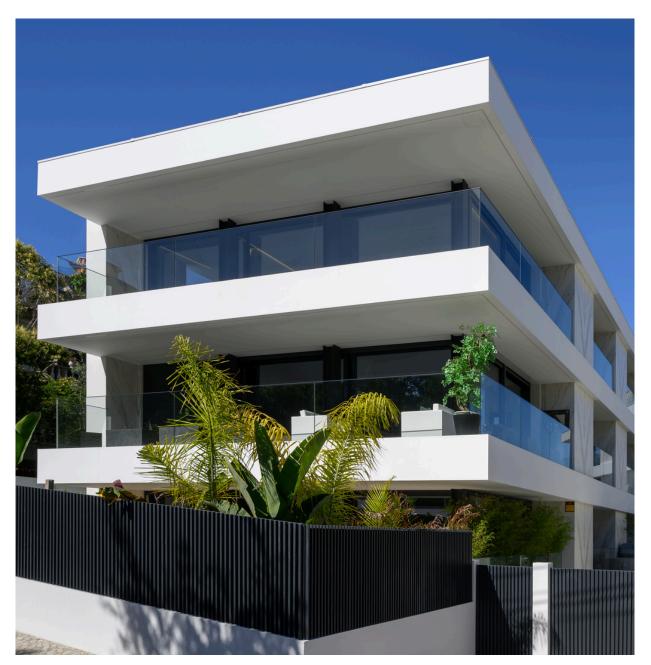

FOUNDER AND CEO

A one of a kind 4-bedroom duplex penthouse apartment in the Portuguese Riviera.

Located in the exclusive Estoril Prime, a development of just four apartments, this property offers a blend of elegance and comfort in one of Portugal's prime locations.

As you step into this expansive south facing penthouse, you are immediately greeted by natural light streaming through the floor-to-ceiling sliding doors. With just over 4,000 sq ft, the property features underfloor heating and a cooling ceiling technology throughout, four ensuite bedrooms, each with its own private balcony.