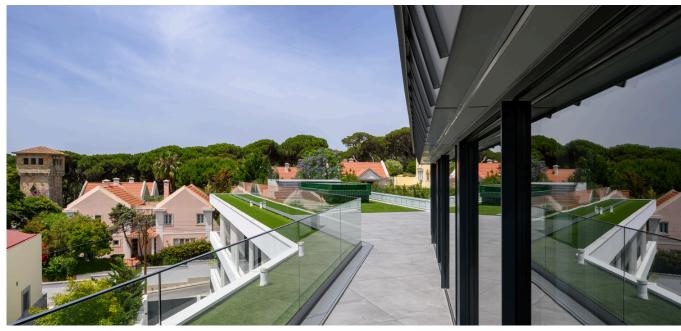

Upstairs, the penthouse transforms into an entertainer's dream. A vast 1,937 sq ft terrace showcases a private swimming pool where you can soak up the year-round Portuguese sun and enjoy al fresco evenings with greenery and sea views. A secondary kitchen is ideal for outdoor dining, while an additional living room provides a cozy space for a TV/Family room.