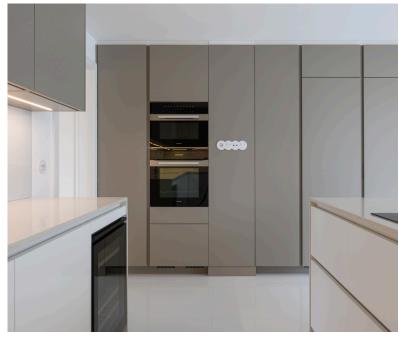

On this floor is also where you find an elegant kitchen, fully equipped with top-of-the-line Miele appliances, a spacious open plan dining and living area, perfect for gatherings with family and friends. From here, step out onto another private balcony that overlooks the iconic Estoril Casino, one of the local landmarks.