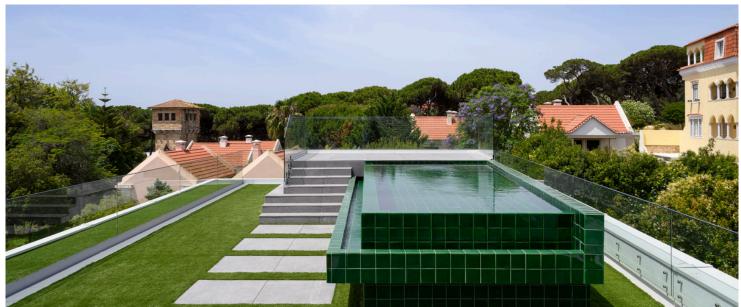

Upstairs, the penthouse transforms into an entertainer's dream. A vast 1,937 sq ft terrace showcases a private swimming pool where you can soak up the year-round Portuguese sun and enjoy al fresco evenings with greenery and sea views. A secondary kitchen is ideal for outdoor dining, while an additional living room provides a cozy space for a TV/Family room.