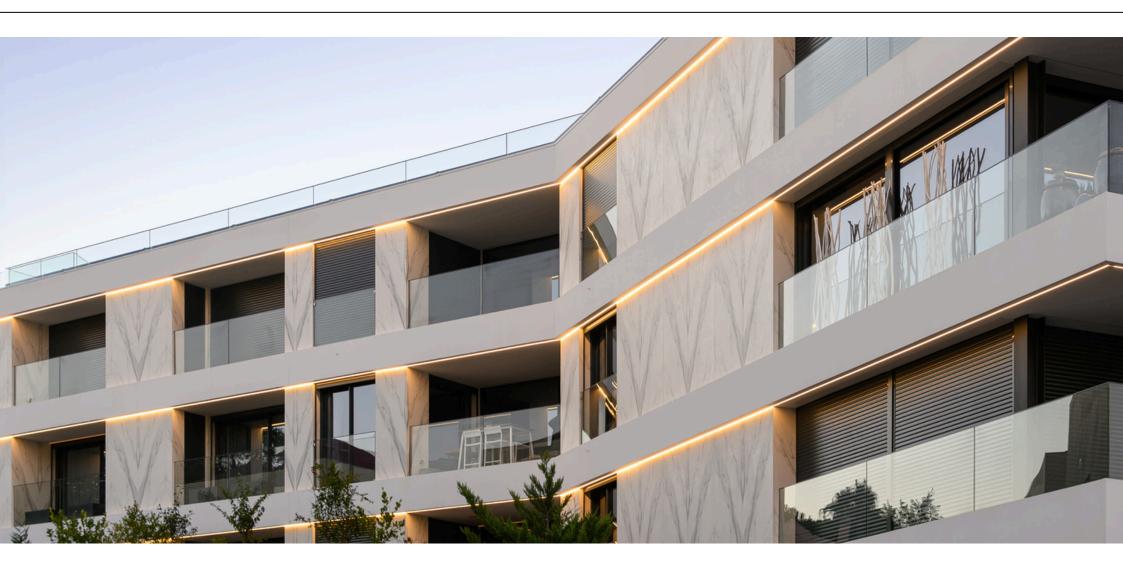

As you step into this expansive south facing penthouse, you are immediately greeted by natural light streaming through the floor-to-ceiling sliding doors. With just over 4,000 sq ft, the property features underfloor heating and a cooling ceiling technology throughout, four ensuite bedrooms, each with its own private balcony.

On this floor is also where you find an elegant kitchen, fully equipped with top-of-the-line Miele appliances, a spacious open plan dining and living area, perfect for gatherings with family and friends. From here, step out onto another private balcony that overlooks the iconic Estoril Casino, one of the local landmarks.