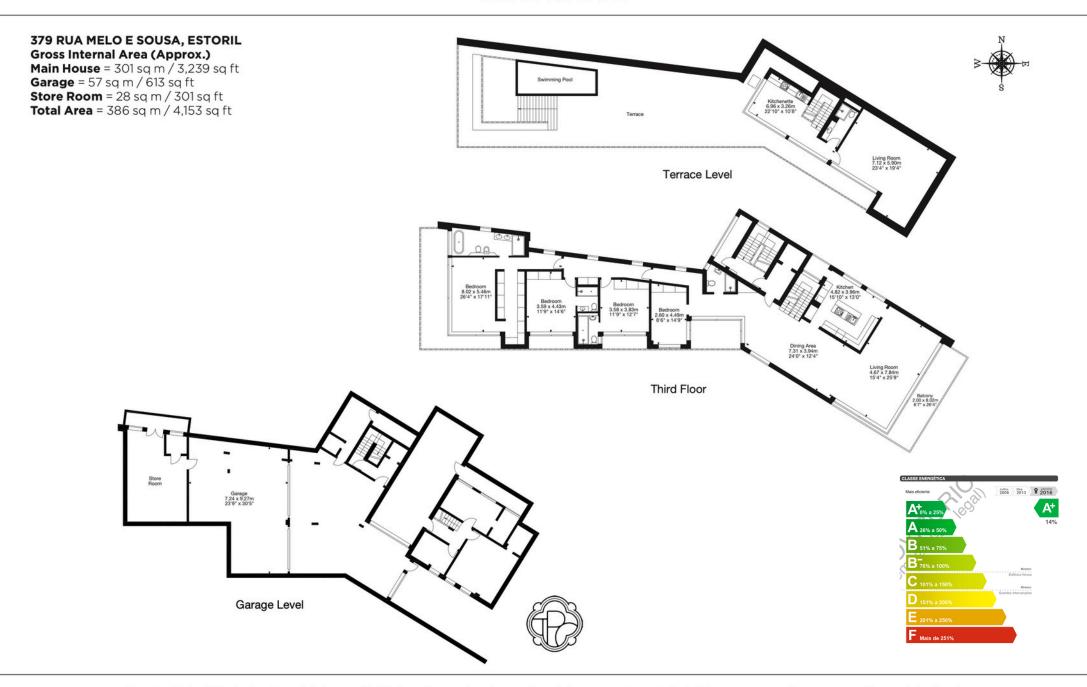

As you step into this expansive south facing penthouse, you are immediately greeted by natural light streaming through the floor-to-ceiling sliding doors. With just over 4,000 sq ft, the property features underfloor heating and a cooling ceiling technology throughout, four ensuite bedrooms, each with its own private balcony.

On this floor is also where you find an elegant kitchen, fully equipped with top-of-the-line Miele appliances, a spacious open plan dining and living area, perfect for gatherings with family and friends. From here, step out onto another private balcony that overlooks the iconic Estoril Casino, one of the local landmarks.

Upstairs, the penthouse transforms into an entertainer's dream. A vast 1,937 sq ft terrace showcases a private swimming pool where you can soak up the year-round Portuguese sun and enjoy al fresco evenings with greenery and sea views. A secondary kitchen is ideal for outdoor dining, while an additional living room provides a cozy space for a TV/Family room.

On lower ground the penthouse also has access to a private garage for ample cars and a storage room with natural light.