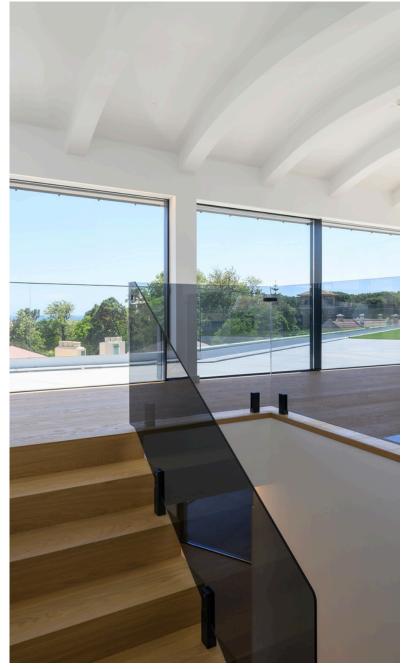

As you step into this expansive south facing penthouse, you are immediately greeted by natural light streaming through the floor-to-ceiling sliding doors. With just over 4,000 sq ft, the property features underfloor heating and a cooling ceiling technology throughout, four ensuite bedrooms, each with its own private balcony.

On this floor is also where you find an elegant kitchen, fully equipped with top-of-the-line Miele appliances, a spacious open plan dining and living area, perfect for gatherings with family and friends. From here, step out onto another private balcony that overlooks the iconic Estoril Casino, one of the local landmarks.