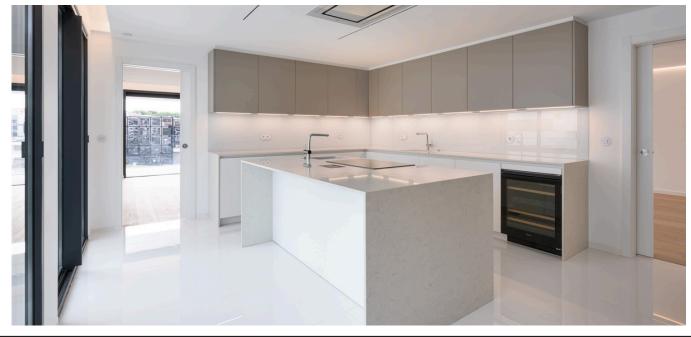

On this floor is also where you find an elegant kitchen, fully equipped with top-of-the-line Miele appliances, a spacious open plan dining and living area, perfect for gatherings with family and friends. From here, step out onto another private balcony that overlooks the iconic Estoril Casino, one of the local landmarks.