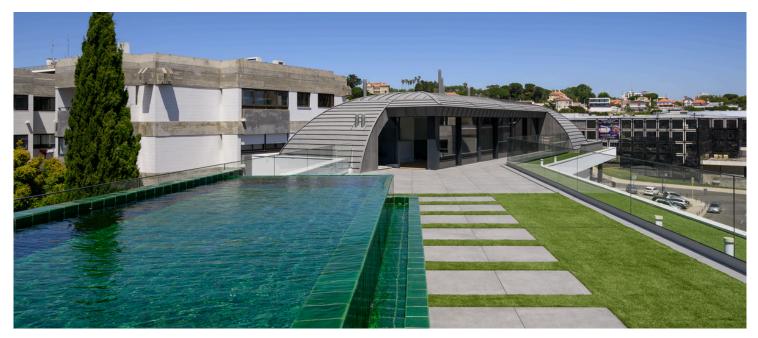

Upstairs, the penthouse transforms into an entertainer's dream. A vast 1,937 sq ft terrace showcases a private swimming pool where you can soak up the year-round Portuguese sun and enjoy al fresco evenings with greenery and sea views. A secondary kitchen is ideal for outdoor dining, while an additional living room provides a cozy space for a TV/Family room.