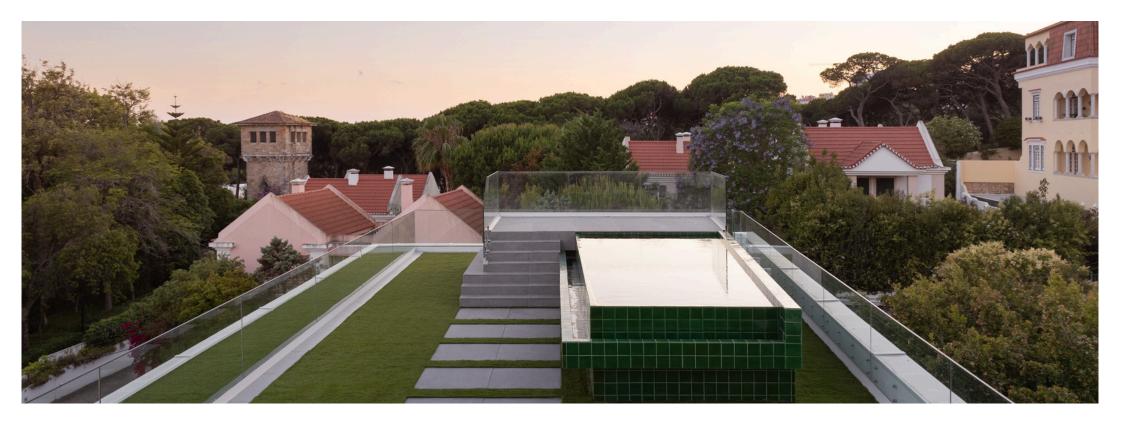

Upstairs, the penthouse transforms into an entertainer's dream. A vast 1,937 sq ft terrace showcases a private swimming pool where you can soak up the year-round Portuguese sun and enjoy al fresco evenings with greenery and sea views. A secondary kitchen is ideal for outdoor dining, while an additional living room provides a cozy space for a TV/Family room.