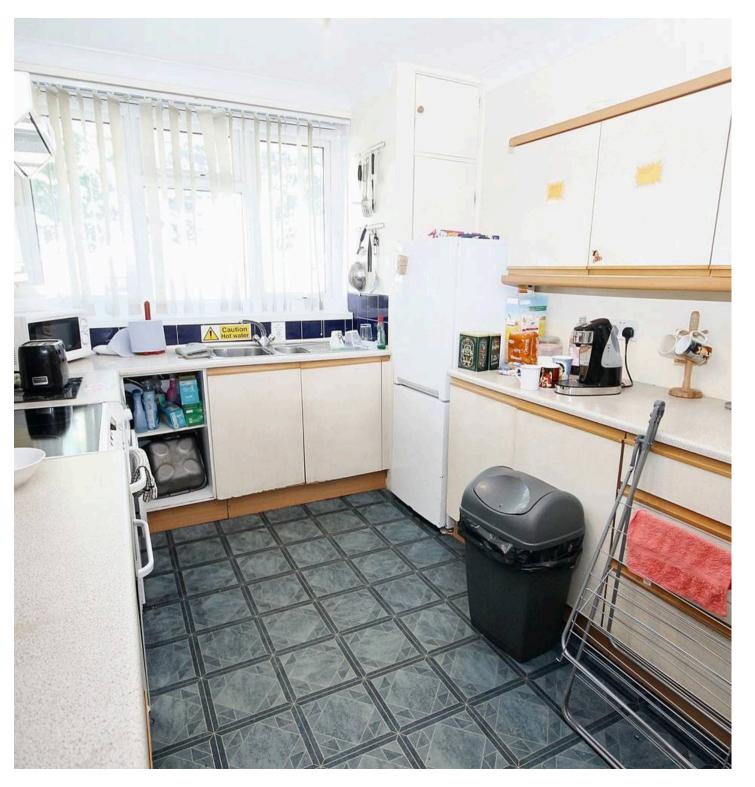

Offered with **no forward chain**, the property features a welcoming entrance hallway, a separate kitchen, and a spacious lounge/dining room with a Juliet balcony overlooking the well-maintained **communal gardens**, ideal for relaxing or entertaining.