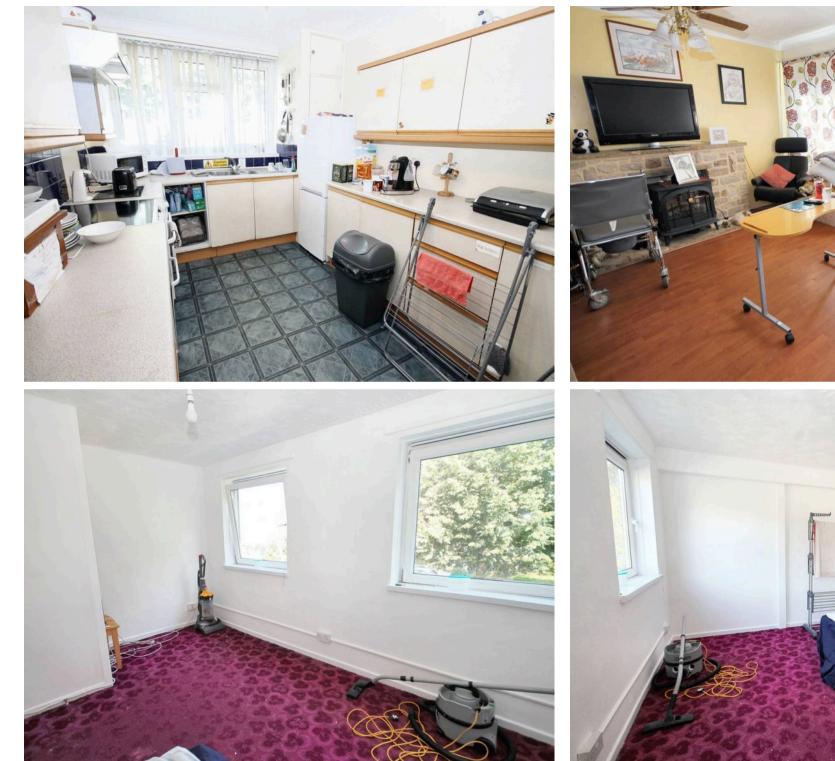

Offered with **no forward chain**, the property features a welcoming entrance hallway, a separate kitchen, and a spacious lounge/dining room with a Juliet balcony overlooking the well-maintained **communal gardens**, ideal for relaxing or entertaining.

Upstairs, the home offers **three well-proportioned bedrooms** and a family shower room.

Additional benefits include **double glazing**, **residents' permit parking**, and the potential to add real value through updating and refurbishment.