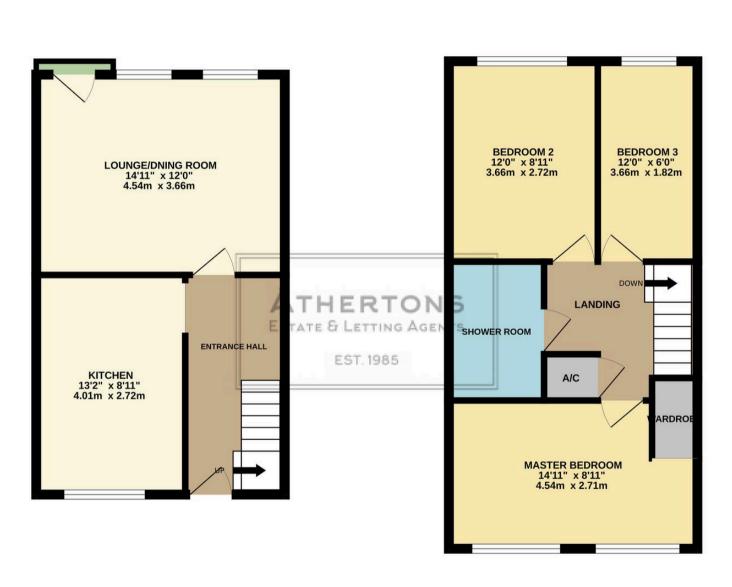

Offered with **no forward chain**, the property features a welcoming entrance hallway, a separate kitchen, and a spacious lounge/dining room with a Juliet balcony overlooking the well-maintained **communal gardens**, ideal for relaxing or entertaining.

Upstairs, the home offers **three well-proportioned bedrooms** and a family shower room.

Additional benefits include **double glazing**, **residents' permit parking**, and the potential to add real value through updating and refurbishment.

Tenure: Leasehold

Whilst every attempt has been made to ensure the accuracy of the floorplan contained here, measurements of dors, windows, rooms and any other items are approximate and no responsibility is taken for any error, omission or mis-statement. This plan is for illustrative purposes only and should be used as such by any prospective purchaser. The services, systems and appliances shown have not been tested and no guarantee as to their operability or efficiency can be given. Made with Metropix ©2025