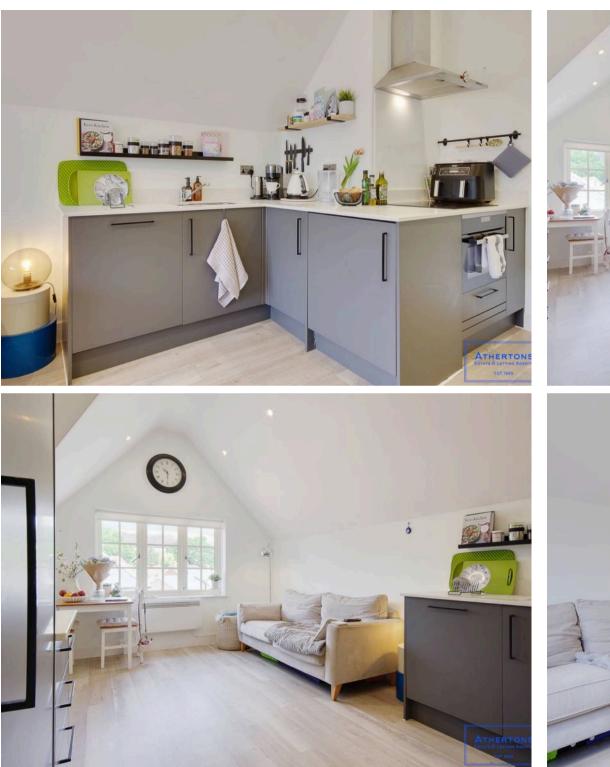

The property features a sleek, fully integrated kitchen, a bright and airy living area, a generous double bedroom, and a luxurious shower room. Additional benefits include electric heating, doubleglazed windows, permit parking, a spacious bike store, a low service charge, and the remainder of the new build warranty.