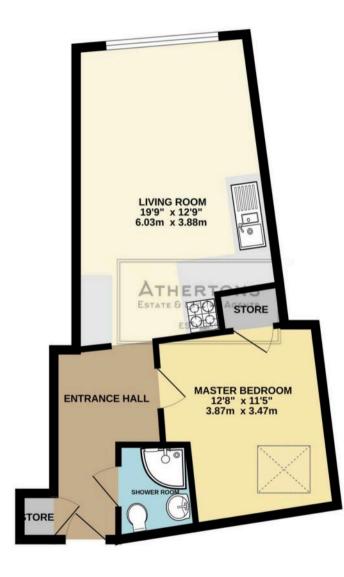

The property features a sleek, fully integrated kitchen, a bright and airy living area, a generous double bedroom, and a luxurious shower room. Additional benefits include electric heating, doubleglazed windows, permit parking, a spacious bike store, a low service charge, and the remainder of the new build warranty.

Council Tax band: B

Tenure: Leasehold

EPC Energy Efficiency Rating: B

TOTAL FLOOR AREA : 431 sq.ft. (40.1 sq.m.) approx.

I OTAL PLOOR AVECA', 43.1 Sq.11, (40.1 Sq.11), approx. Whilst every attempt has been wated be ensure the accuracy of the foorplan contained here, measurements of dons, windows, rooms and any other items are approximate and no responsibility is taken for any error, omission or mis-statement. The plan is for illustrative purposes only and should be used as such by any prospective purchaser. The services, systems and appliances shown have not been tested and no guarantee as to their operativity or efficiency can be given. Made with Metropix 62025