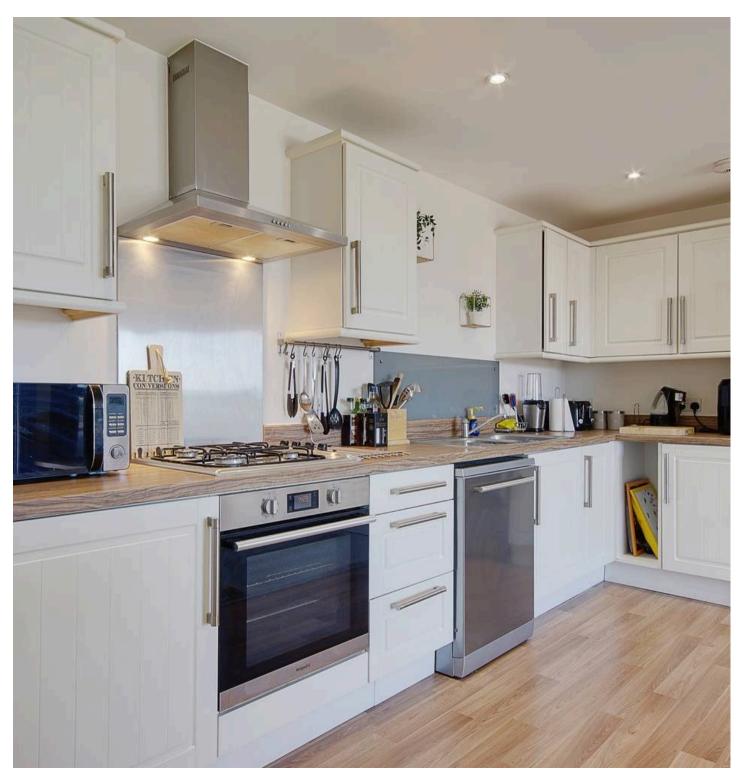

This impressive home features a welcoming communal foyer with lift access to all floors. Inside, you'll find a spacious entrance hallway leading to a bright and stylish open-plan living area, which includes a contemporary kitchen, lounge, and dining space. French doors open onto a Juliet balcony with elevated views across Poole.