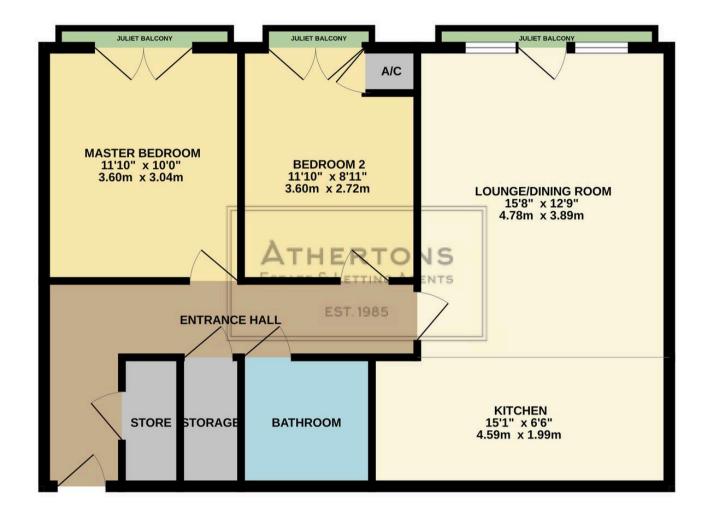

The apartment boasts two generously sized double bedrooms, both benefiting from Juliet balconies that also enjoy scenic outlooks. A modern family bathroom, double glazing, and gas central heating further enhance the comfort of this home.

Additional benefits include secure underground allocated parking. Available with a 50% shared ownership, there is also the opportunity to staircase to 100% ownership.

Poole Town Centre is a vibrant and historic area in Dorset, blending modern amenities with a rich maritime heritage. Stretching from the bustling Poole Quay to the Dolphin Shopping Centre, it offers a diverse range of attractions for both residents and visitors.

## THIRD FLOOR

Whilst every attempt has been made to ensure the accuracy of the floorplan contained here, measurements of dors, windows, rooms and any other items are approximate and no responsibility is taken for any error, omission or mis-statement. This plan is for illustrative purposes only and should be used as such by any prospective purchaser. The services, systems and appliances shown have not been tested and no guarantee as to their operability or efficiency can be given. Made with Metropix ©2025