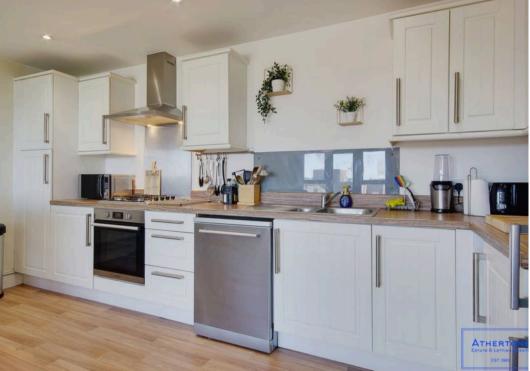

This impressive home features a welcoming communal foyer with lift access to all floors. Inside, you'll find a spacious entrance hallway leading to a bright and stylish open-plan living area, which includes a contemporary kitchen, lounge, and dining space. French doors open onto a Juliet balcony with elevated views across Poole.