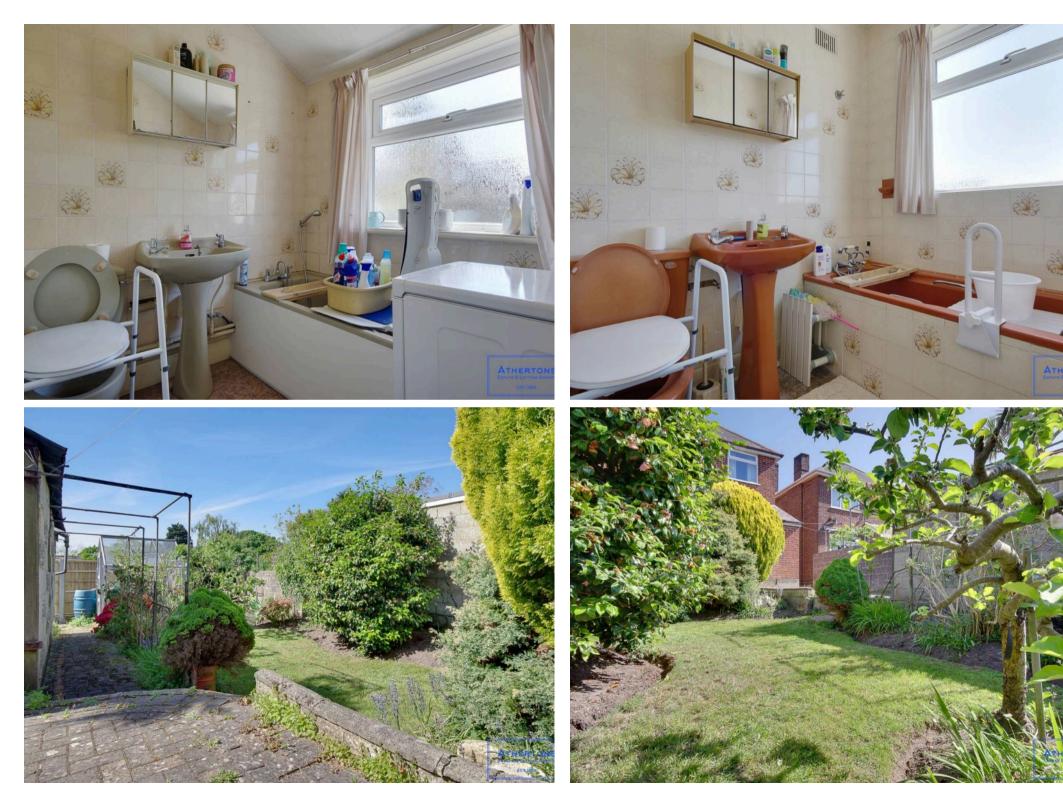

The ground floor comprises an inviting entrance hallway, a well-proportioned kitchen, a cosy lounge with a feature bay window, a separate dining room, and a family bathroom. Upstairs, you'll find three bedrooms and an additional bathroom, providing ample space for comfortable family living.

Further benefits include double glazing, gas central heating, a generous rear garden perfect for outdoor enjoyment, and ample off-road parking via a private driveway.

Parkstone is a vibrant and diverse suburb of Poole, Dorset, known for its characterful neighbourhoods, excellent amenities, and proximity to the coast.