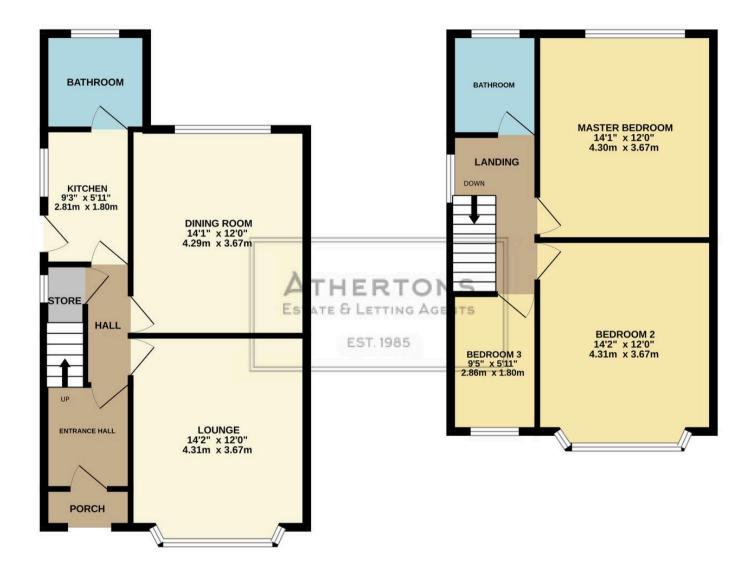

The ground floor comprises an inviting entrance hallway, a well-proportioned kitchen, a cosy lounge with a feature bay window, a separate dining room, and a family bathroom. Upstairs, you'll find three bedrooms and an additional bathroom, providing ample space for comfortable family living.

Council Tax band: D

Tenure: Freehold

TOTAL FLOOR AREA : 1039 sq.ft. (96.5 sq.m.) approx.

Whilst every attempt has been made to ensure the accuracy of the floorplan contained here, measurements of doors, windows, rooms and any other items are approximate and no responsibility is taken for any error, omission or mis-statement. This plan is for illustrative purposes only and should be used as such by any prospective purchaser. The services, systems and appliances shown have not been tested and no guarantee as to their operability or efficiency can be given. Made with Metropix @2025