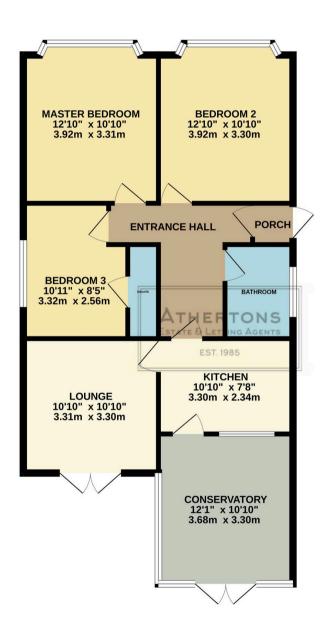

## 9 Brampton Road

Oakdale, Poole

A beautifully presented family home located in a sought-after area of Oakdale, Poole.

This delightful property features an inviting entrance porch, a welcoming hallway, a modern kitchen, and a bright, airy lounge with patio doors leading to the garden.

It also boasts a stylish conservatory, three generously sized bedrooms, including a modern en-suite to the third bedroom, and a contemporary family bathroom. Outside, you'll find a well-maintained rear garden, a front garden, and a driveway for convenient parking.