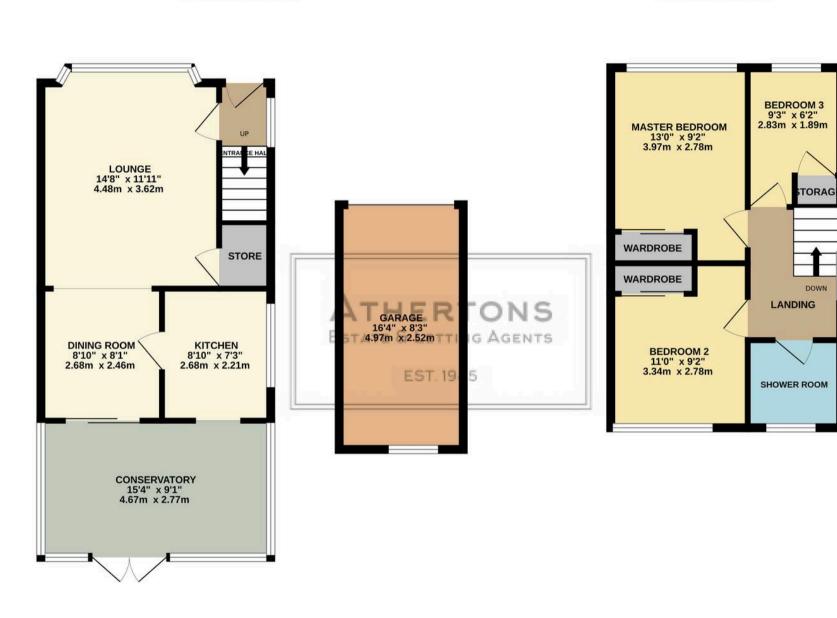

## Oakdale, Poole

A beautifully maintained family home nestled at the end of a sought-after cul-de-sac in Oakdale.

This delightful property has been tastefully updated and features a luxurious kitchen, a spacious lounge/dining area, a bright conservatory, three well-appointed bedrooms, and a stylish family shower room.

Outside, the home boasts a block-paved driveway, a detached garage, and a private rear garden. Additional benefits include double glazing and central heating.

Viewing is highly recommended.

Council Tax band: D