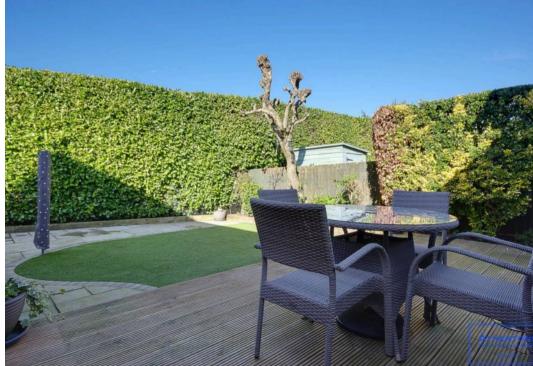

Outside, the home boasts a block-paved driveway, a detached garage, and a private rear garden. Additional benefits include double glazing and central heating.

Viewing is highly recommended.

Council Tax band: D