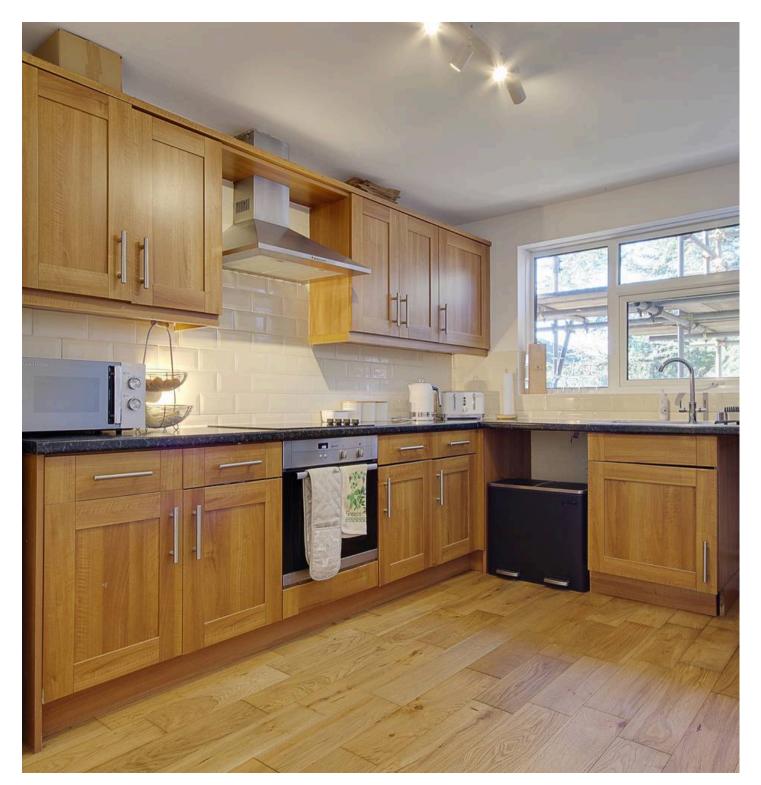

The impressive home features a bright and spacious lounge/dining area with patio doors leading to a south-facing balcony, offering glimpses of Poole Harbour and the Purbeck Hills.

Additionally, the property includes a wellproportioned kitchen/breakfast room, a utility room, two double bedrooms, and a contemporary bathroom.