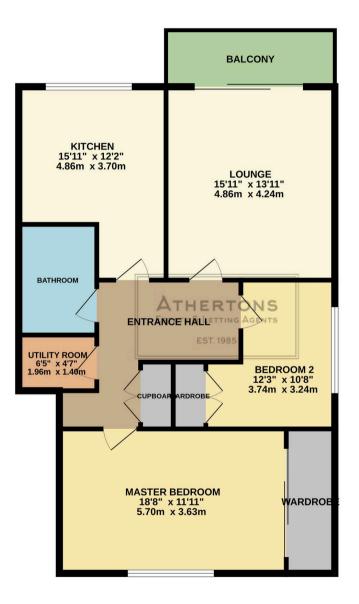

The impressive home features a bright and spacious lounge/dining area with patio doors leading to a south-facing balcony, offering glimpses of Poole Harbour and the Purbeck Hills.

Additionally, the property includes a wellproportioned kitchen/breakfast room, a utility room, two double bedrooms, and a contemporary bathroom.

Further advantages include double glazing, electric heating, well-maintained communal gardens, residents' parking, and a garage.

The property is also available with no forward chain.

Council Tax band: TDB

Tenure: Leasehold

TOTAL FLOOR AREA : 995 sq.ft. (92.4 sq.m.) approx.

Whilst every attempt has been made to ensure the accuracy of the floorplan contained here, measurements of dors, windows, rooms and any other items are approximate and no responsibility is taken for any eroro, omission or mis-statement. This plan is for illustrative purposes only and should be used as such by any prospective purchaser. The services, systems and appliances shown have not been tested and no guarantee as to their operability or efficiency can be given. Made with Metropix @2025