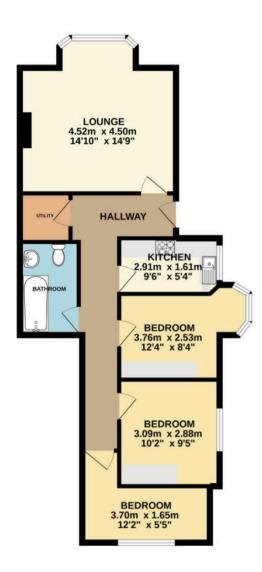

Offered with no forward chain, this exceptional home features a private entrance, a stylish kitchen with built-in appliances, a utility room, a spacious living room, three well-proportioned bedrooms, a modern bathroom, double glazing, central heating, allocated parking, and visitor parking.