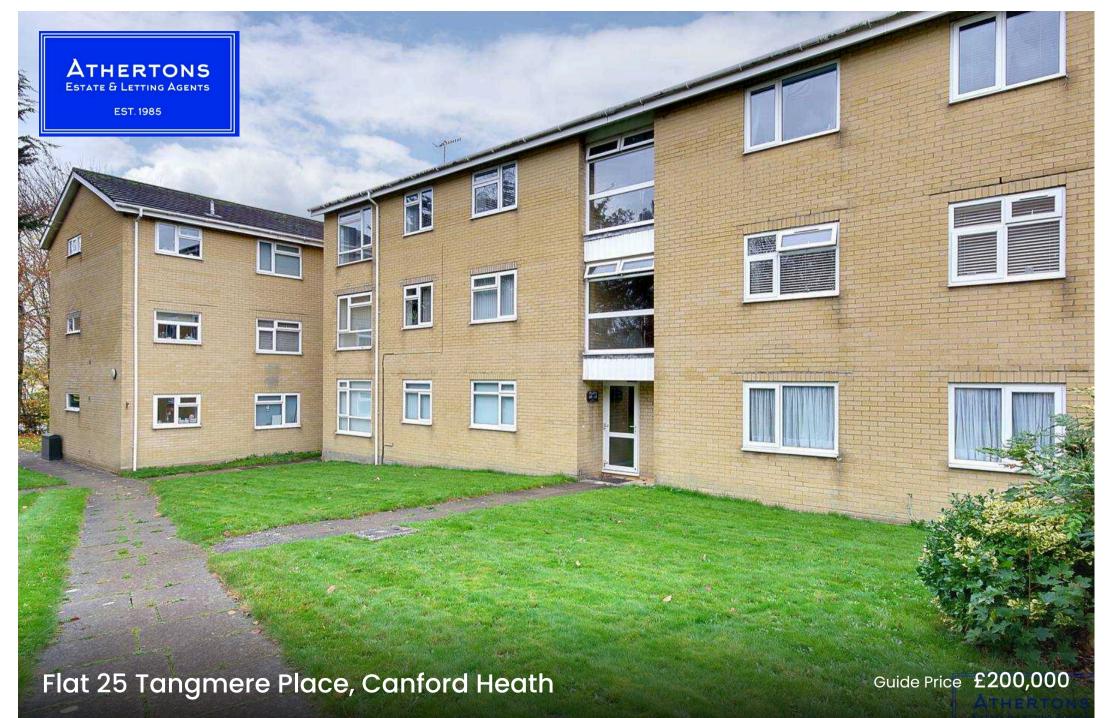

## Flat 25 Tangmere Place, Canford Heath

## , Poole

NO FORWARD CHAIN - An exceptional top-floor apartment in a contemporary Canford Heath, Poole complex. This impressive property features an entrance hallway, a generous lounge/dining area, a well-equipped kitchen, a bathroom, double glazing, central heating, and ample storage space. It has a sizeable communal garden, residents' parking, and a garage within a block. Additional highlights include the remainder of a 999-year lease and the advantage of no forward-chain

Council Tax band: B

Tenure: Leasehold

- Top Floor Apartment
- Two Double Bedrooms
- Wonderful Lounge/Dining Room
- Communal Gardens
- Garage in a Block
- No Forward Chain

TOTAL FLOOR AREA : 723 sq.ft. (67.2 sq.m.) approx.