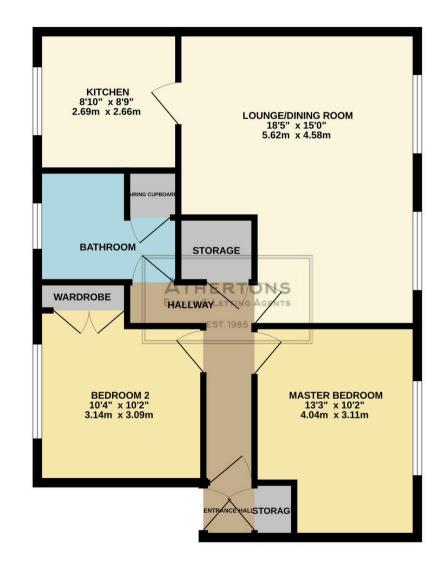

Council Tax band: B

Tenure: Leasehold

- Top Floor Apartment
- Two Double Bedrooms
- Wonderful Lounge/Dining Room
- Communal Gardens
- Garage in a Block
- No Forward Chain

TOTAL FLOOR AREA : 723 sq.ft. (67.2 sq.m.) approx.

Milst every attempt has been made to ensure the accuracy of the floorplan contained here, measurements of dors, windows, rooms and any other Items are approximate and no responsibility is taken for any eror, omission or mis-statement. This plan is for illustrative purposes only and should be used as such by any prospective purchaser. The services, systems and appliances shown have not been tested and no guarantee as to their operability or efficiency care be given. Made with Metropix ©2024