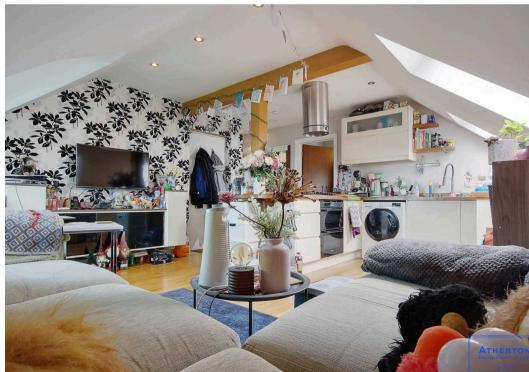

## Flat 6

48 Kings Avenue, Penn Hill, Poole

LOCATION LOCATION LOCATION - An excellent top-floor apartment situated in the sought-after area of Penn Hill. Just a short walk from Canford Cliffs, this property is offered with no forward chain. It features an inviting entrance hallway, a spacious open-plan living and kitchen area, two double bedrooms, a contemporary bathroom, double glazing, central heating, a share of the freehold, a communal garden, and an allocated parking space. Viewing is highly recommended

Council Tax band: C

Tenure: Share of Freehold

EPC Energy Efficiency Rating: D

EPC Environmental Impact Rating: D

- Top Floor Apartment
- Wonderful Location
- Two Double Bedrooms
- Modern Kitchen & Bathroom
- Allocated Parking
- Chain Free