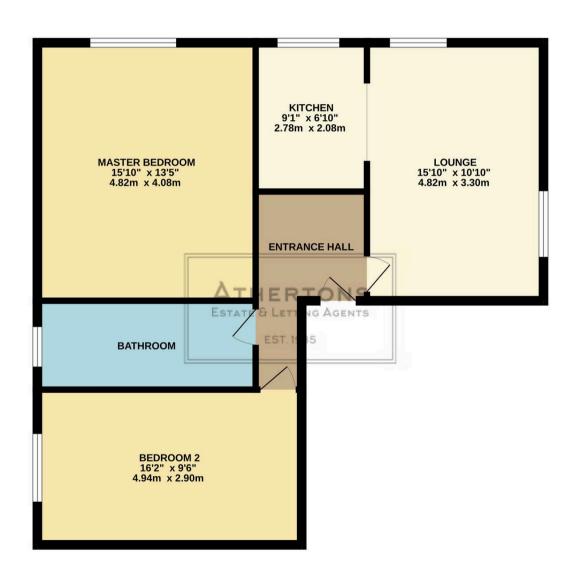

nue, Penn Hill, Poole

LOCATION LOCATION LOCATION - An excellent top-floor apartment situated in the sought-after area of Penn Hill. Just a short walk from Canford Cliffs, this property is offered with no forward chain. It features an inviting entrance hallway, a spacious open-plan living and kitchen area, two double bedrooms, a contemporary bathroom, double glazing, central heating, a share of the freehold, a communal garden, and an allocated parking space. Viewing is highly recommended

Council Tax band: C

Tenure: Share of Freehold

EPC Energy Efficiency Rating: D

EPC Environmental Impact Rating: D

- Top Floor Apartment
- Wonderful Location
- Two Double Bedrooms
- Modern Kitchen & Bathroom
- Allocated Parking
- Chain Free

















## TOP FLOOR 733 sq.ft. (68.1 sq.m.) approx.





## **Athertons Estate Agents**

14 Dorchester Road, Oakdale - BH15 3JY

01202 681113 • poole@athertonsea.com • www.athertonsestateagents.co.uk