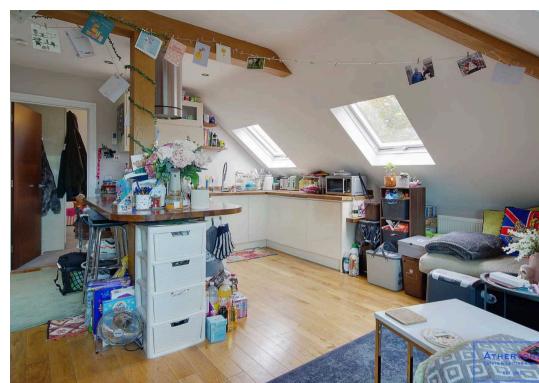

## Flat 6

48 Kings Avenue, Penn Hill, Poole

LOCATION LOCATION LOCATION - An excellent top-floor apartment situated in the sought-after area of Penn Hill. Just a short walk from Canford Cliffs, this property is offered with no forward chain. It features an inviting entrance hallway, a spacious open-plan living and kitchen area, two double bedrooms, a contemporary bathroom, double glazing, central heating, a share of the freehold, a communal garden, and an allocated parking space. Viewing is highly recommended

Council Tax band: C

Tenure: Share of Freehold

EPC Energy Efficiency Rating: D

EPC Environmental Impact Rating: D

- Top Floor Apartment
- Wonderful Location
- Two Double Bedrooms
- Modern Kitchen & Bathroom
- Allocated Parking
- Chain Free