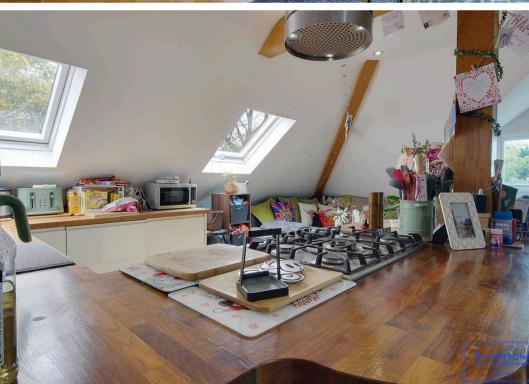

## Flat 6

48 Kings Avenue, Penn Hill, Poole

LOCATION LOCATION LOCATION - An excellent top-floor apartment situated in the sought-after area of Penn Hill. Just a short walk from Canford Cliffs, this property is offered with no forward chain. It features an inviting entrance hallway, a spacious open-plan living and kitchen area, two double bedrooms, a contemporary bathroom, double glazing, central heating, a share of the freehold, a communal garden, and an allocated parking space. Viewing is highly recommended

Council Tax band: C

Tenure: Share of Freehold

EPC Energy Efficiency Rating: D

EPC Environmental Impact Rating: D

- Top Floor Apartment
- Wonderful Location
- Two Double Bedrooms
- Modern Kitchen & Bathroom
- Allocated Parking
- Chain Free