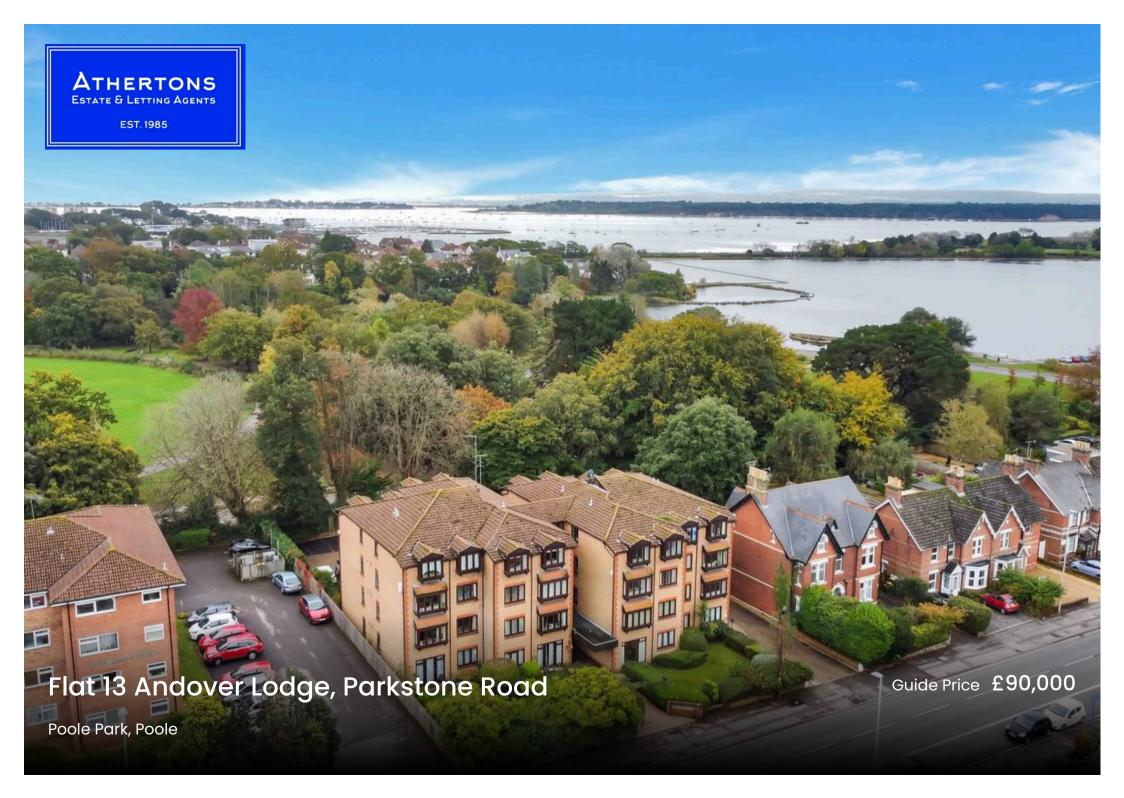

## Flat 13

Andover Lodge, Parkstone Road, Poole Park, Poole

**RETIREMENT APARTMENT - NO CHAIN** - This beautifully presented retirement apartment is in a sought-after over-60s complex, adjacent to the stunning Poole Park. Situated on the first floor with lift access, this charming home has been recently refurbished and decorated to a high standard. It features an entrance hallway, a spacious lounge/dining room, a modern kitchen with a washing machine, a contemporary wet room, a double bedroom, double glazing, and electric heating. Andover Lodge offers a range of communal amenities, including a garden, parking for residents and visitors, an on-site house manager, a large residents' lounge, a conservatory, a hair salon, a laundry room, a guest suite for visitors, and emergency pull cords in each room. The property is offered with no forward-chain