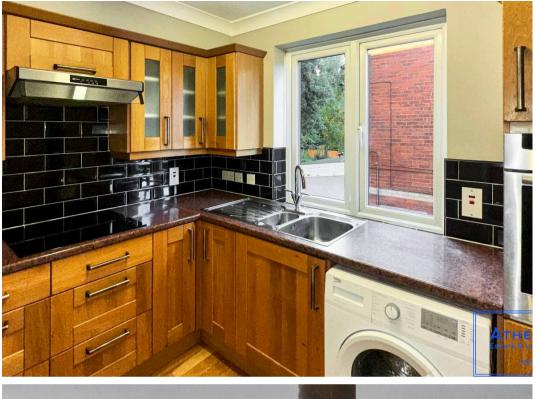

## Flat 13

Andover Lodge, Parkstone Road, Poole Park, Poole

**RETIREMENT APARTMENT - NO CHAIN** - This beautifully presented retirement apartment is in a sought-after over-60s complex, adjacent to the stunning Poole Park. Situated on the first floor with lift access, this charming home has been recently refurbished and decorated to a high standard. It features an entrance hallway, a spacious lounge/dining room, a modern kitchen with a washing machine, a contemporary wet room, a double bedroom, double glazing, and electric heating. Andover Lodge offers a range of communal amenities, including a garden, parking for residents and visitors, an on-site house manager, a large residents' lounge, a conservatory, a hair salon, a laundry room, a guest suite for visitors, and emergency pull cords in each room. The property is offered with no forward-chain