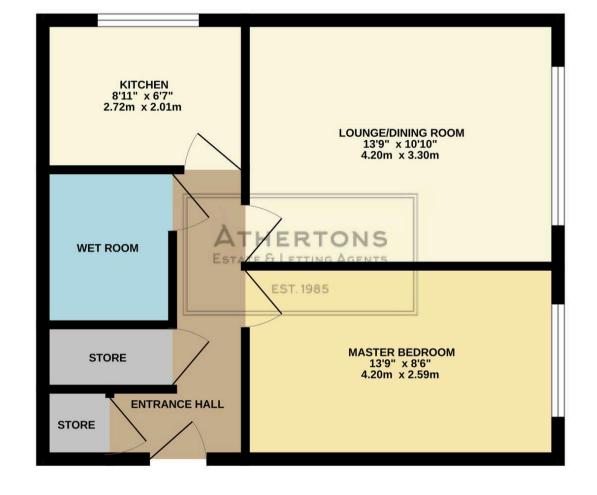

Council Tax band: A

Tenure: Leasehold

- Stunning Retirement Apartment
- Over 60's Living
- Modern Kitchen & Wet Room
- Recently Extended Lease
- Adjacent to Poole Park
- No Chain

Whits every attempt has been made to ensure the accuracy of the floorplan contained here, measurements of doors, windows, rooms and any other items are approximate and no responsibility is taken for any erorr, omission or mis-statement. This plan is for illustrative purposes only and should be used as such by any prospective purchaser. The services, systems and appliances shown have not been tested and no guarantee as to their operability or efficiency can be given. Made with Metropix ©2024

FIRST FLOOR 438 sq.ft. (40.7 sq.m.) approx.