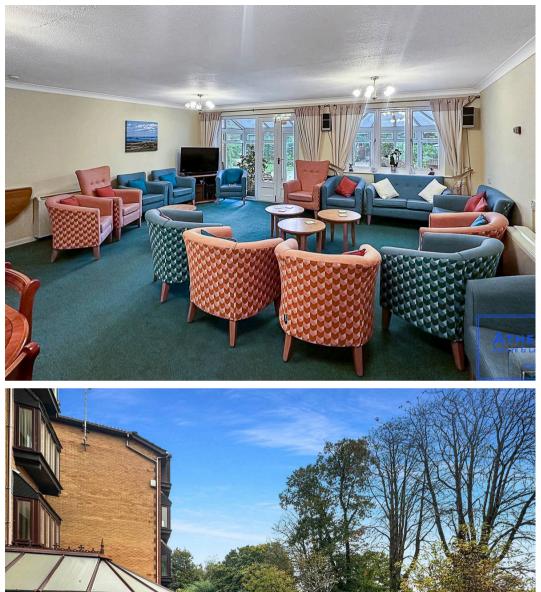

## Flat 13

Andover Lodge, Parkstone Road, Poole Park, Poole

**RETIREMENT APARTMENT - NO CHAIN** - This beautifully presented retirement apartment is in a sought-after over-60s complex, adjacent to the stunning Poole Park. Situated on the first floor with lift access, this charming home has been recently refurbished and decorated to a high standard. It features an entrance hallway, a spacious lounge/dining room, a modern kitchen with a washing machine, a contemporary wet room, a double bedroom, double glazing, and electric heating. Andover Lodge offers a range of communal amenities, including a garden, parking for residents and visitors, an on-site house manager, a large residents' lounge, a conservatory, a hair salon, a laundry room, a guest suite for visitors, and emergency pull cords in each room. The property is offered with no forward-chain