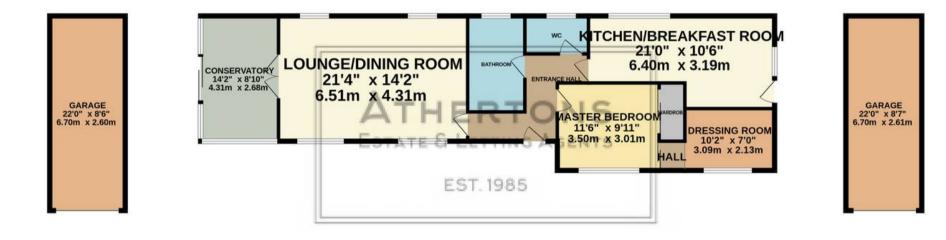

## GROUND FLOOR 1373 sq.ft. (127.5 sq.m.) approx.

TOTAL FLOOR AREA : 1373 sq.ft. (127.5 sq.m.) approx.

Whilst every attempt has been made to ensure the accuracy of the floorplan contained here, measurements of doors, windows, rooms and any other items are approximate and no responsibility is taken for any error, omission or mis-statement. This plan is for illustrative purposes only and should be used as such by any prospective purchaser. The services, systems and appliances shown have not been tested and no guarantee as to their operability or efficiency can be given. Made with Metropix ©2024