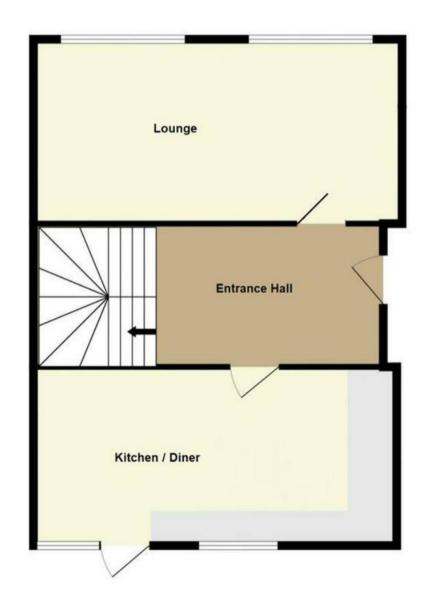

## **67 Merrow Avenue**

Poole, Poole

NO FORWARD CHAIN - A delightful and well-maintained family home, situated at the end of a peaceful cul-de-sac adjacent to the popular Talbot Heath Nature Reserve. With no forward chain, this property features an entrance hallway, a kitchen/breakfast room, a lounge, three bedrooms, a family bathroom, a separate WC, double glazing, electric heating, a secluded rear garden, a driveway, and a garage. The property is also offered with no forward chain.

Council Tax band: C

Tenure: Freehold

- Three Bedrooms
- Spacious Accommodation
- Next to Talbot Heath Nature Reserve
- Cul-de-Sac Location
- Driveway & Garage
- No Forward Chain