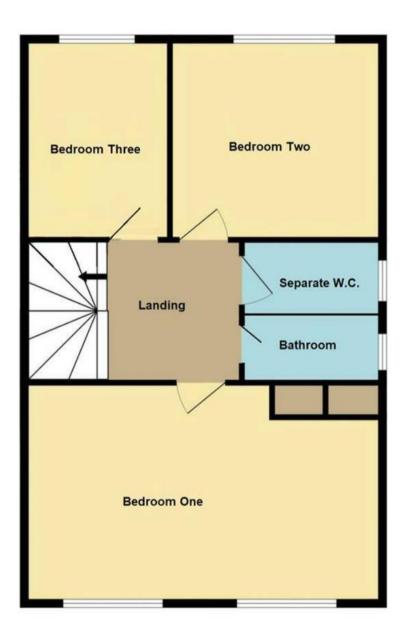

## **67 Merrow Avenue**

Poole, Poole

NO FORWARD CHAIN - A delightful and well-maintained family home, situated at the end of a peaceful cul-de-sac adjacent to the popular Talbot Heath Nature Reserve. With no forward chain, this property features an entrance hallway, a kitchen/breakfast room, a lounge, three bedrooms, a family bathroom, a separate WC, double glazing, electric heating, a secluded rear garden, a driveway, and a garage. The property is also offered with no forward chain.

Council Tax band: C

Tenure: Freehold

- Three Bedrooms
- Spacious Accommodation
- Next to Talbot Heath Nature Reserve
- Cul-de-Sac Location
- Driveway & Garage
- No Forward Chain