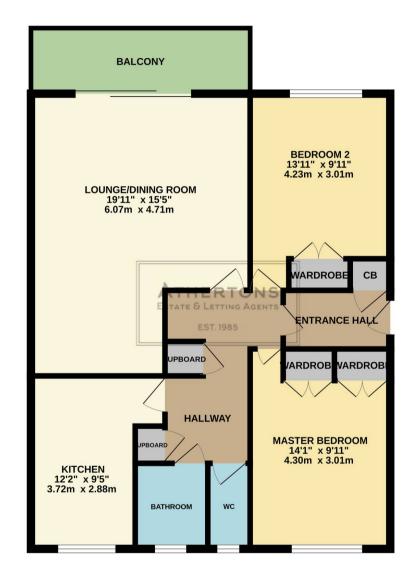

## WONDERDUL SPACIOUS APARTMENT - A

delightful first-floor apartment, just moments from the vibrant Ashley Cross area. The generous living space features a lounge/dining room that opens onto a sunny south-facing balcony, providing lovely views of the rear gardens. Both stairs and a lift offer access to all levels. The property includes two spacious double bedrooms, a bathroom, and a separate WC. Additional benefits include electric heating, double-glazed windows, a carport, and a large, secure storage room

TOTAL FLOOR AREA : 814 sq.ft. (75.6 sq.m.) approx.

While devery attempt has been made to phare the accuracy of the Bonzien contained here, measurements of doors windows, comes and any other terms are approximate and no responsibility taken for any error, omission or mis-statement. This plan is for illustrative purposes only and should be used as such by any prospective purchaser. The services, systems and ang palinance shown have not bene tested and no guarantee as to their operability or efficiency can be given. Made with Metropic SCO20.