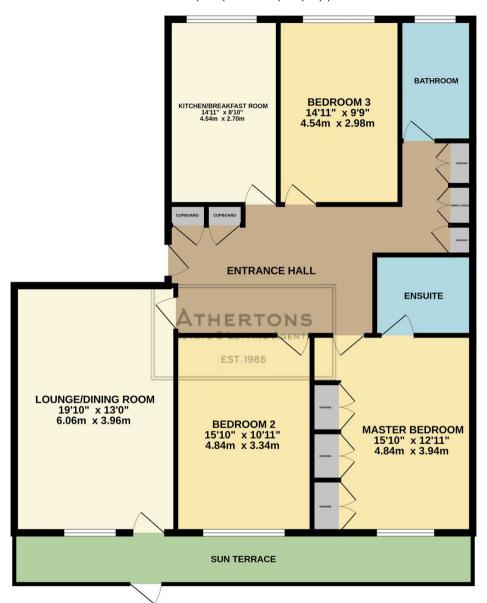

award-winning blue flag beaches. Offering approximately 1,256 sq ft of living space, the property features a spacious entrance hall/dining area, a contemporary kitchen, and a lounge/dining room that opens onto a 38-foot south-facing sun terrace. The apartment includes three double bedrooms, with the master bedroom benefiting from a modern en-suite shower room and a stylish family bathroom. Additional highlights include double glazing, central heating, extensive communal gardens, a garage, share of freehold, and no forward chain

Tenure: Leasehold

EPC Energy Efficiency Rating: D

EPC Environmental Impact Rating: D

- Wonderful Apartment
- Three Double Bedrooms
- Two Bathrooms
- Great Sized Sun Terrace
- Garage
- No Chain

















## GROUND FLOOR 1256 sq.ft. (116.7 sq.m.) approx.





## **Athertons Estate Agents**

14 Dorchester Road, Oakdale - BH15 3JY

01202 681113 • poole@athertonsea.com • http://www.athertonsestateagents.co.uk