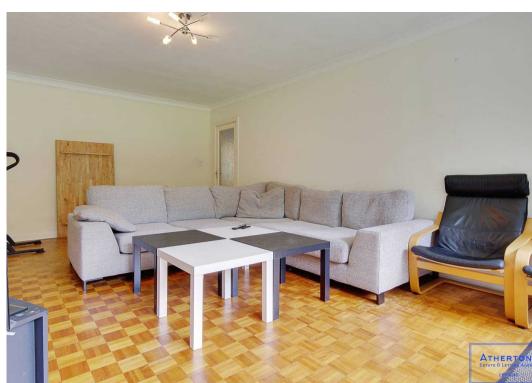

## Flat 2

Wesley Grange, Bournemouth

NO FORWARD CHAIN This exceptional ground-floor apartment in West Cliff is just a short stroll from Bournemouth's award-winning blue flag beaches. Offering approximately 1,256 sq ft of living space, the property features a spacious entrance hall/dining area, a contemporary kitchen, and a lounge/dining room that opens onto a 38-foot south-facing sun terrace. The apartment includes three double bedrooms, with the master bedroom benefiting from a modern en-suite shower room and a stylish family bathroom. Additional highlights include double glazing, central heating, extensive communal gardens, a garage, share of freehold, and no forward chain