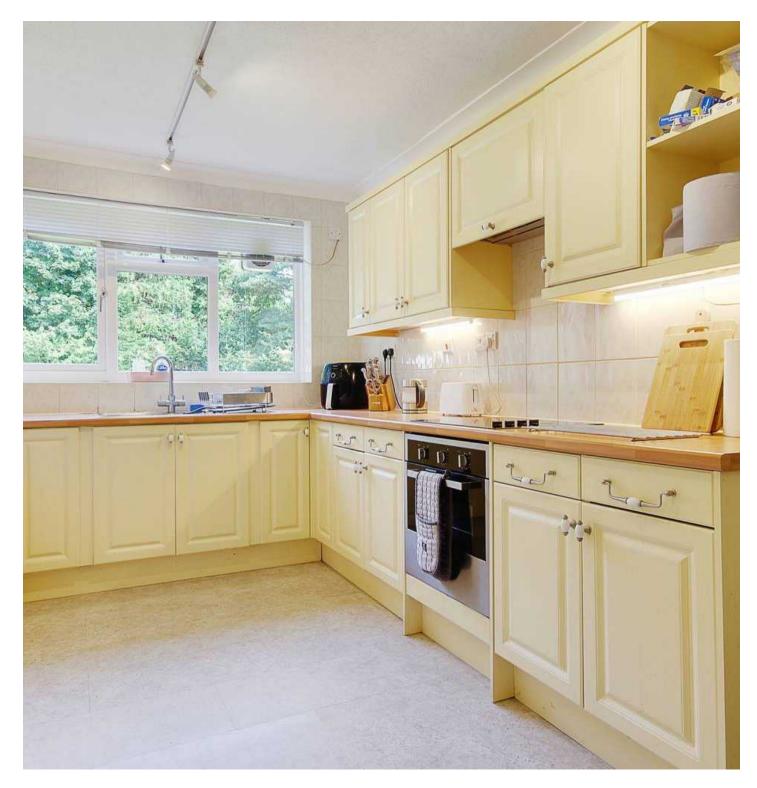

## Flat 2

Wesley Grange, Bournemouth

NO FORWARD CHAIN This exceptional ground-floor apartment in West Cliff is just a short stroll from Bournemouth's award-winning blue flag beaches. Offering approximately 1,256 sq ft of living space, the property features a spacious entrance hall/dining area, a contemporary kitchen, and a lounge/dining room that opens onto a 38-foot south-facing sun terrace. The apartment includes three double bedrooms, with the master bedroom benefiting from a modern en-suite shower room and a stylish family bathroom. Additional highlights include double glazing, central heating, extensive communal gardens, a garage, share of freehold, and no forward chain