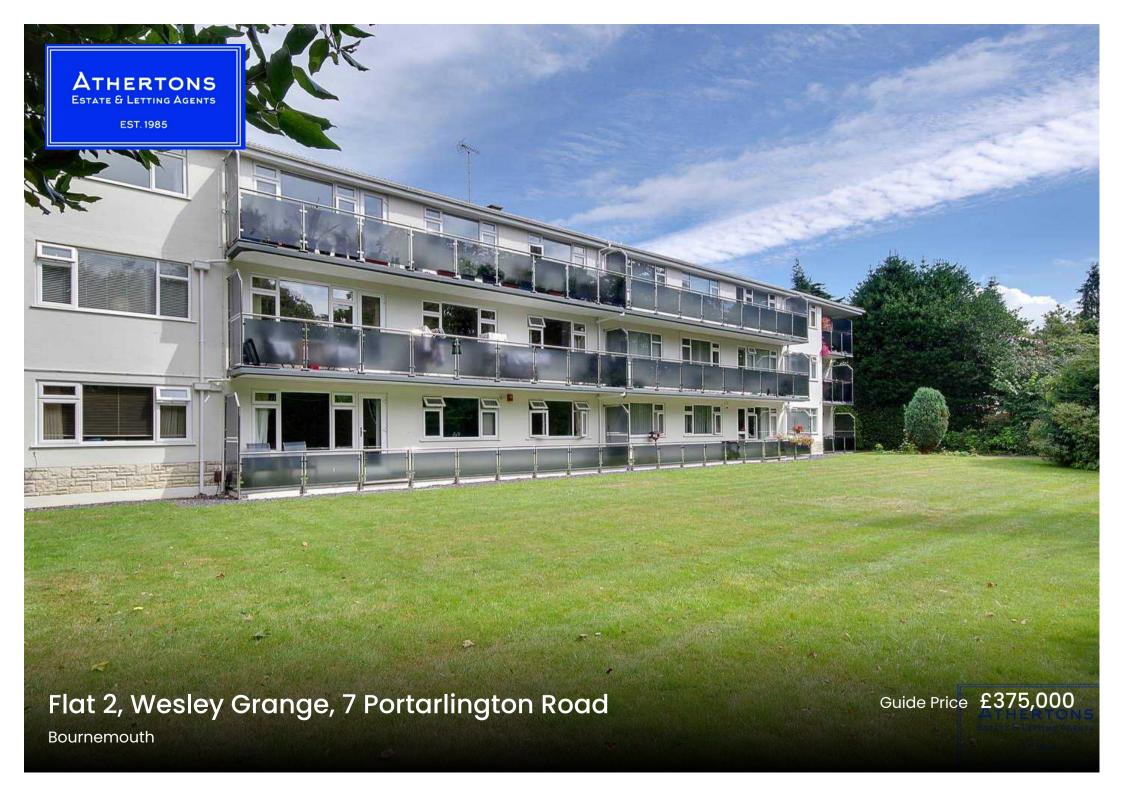

## Flat 2

Wesley Grange, Bournemouth

NO FORWARD CHAIN This exceptional ground-floor apartment in West Cliff is just a short stroll from Bournemouth's award-winning blue flag beaches. Offering approximately 1,256 sq ft of living space, the property features a spacious entrance hall/dining area, a contemporary kitchen, and a lounge/dining room that opens onto a 38-foot south-facing sun terrace. The apartment includes three double bedrooms, with the master bedroom benefiting from a modern en-suite shower room and a stylish family bathroom. Additional highlights include double glazing, central heating, extensive communal gardens, a garage, share of freehold, and no forward chain