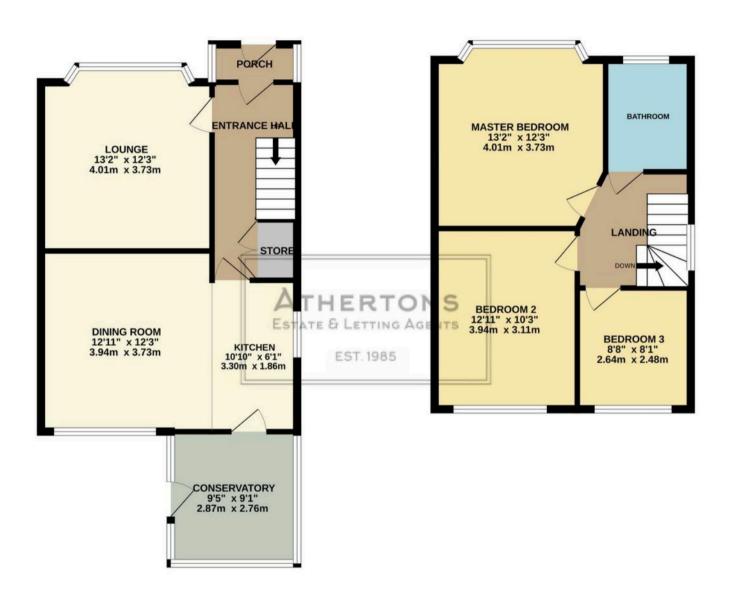

5 Dale Road, Oakdale, Poole, BH15 3NG

Guide Price **£360,000** 

**NO FORWARD CHAIN** - A generously sized family home in a sought-after area of Oakdale, Poole.

This cherished property features an entrance hallway, lounge, dining room, kitchen, conservatory, three double bedrooms, a family bathroom, ample off-road parking, a rear garden, central heating, double glazing, and is offered with no forward chain