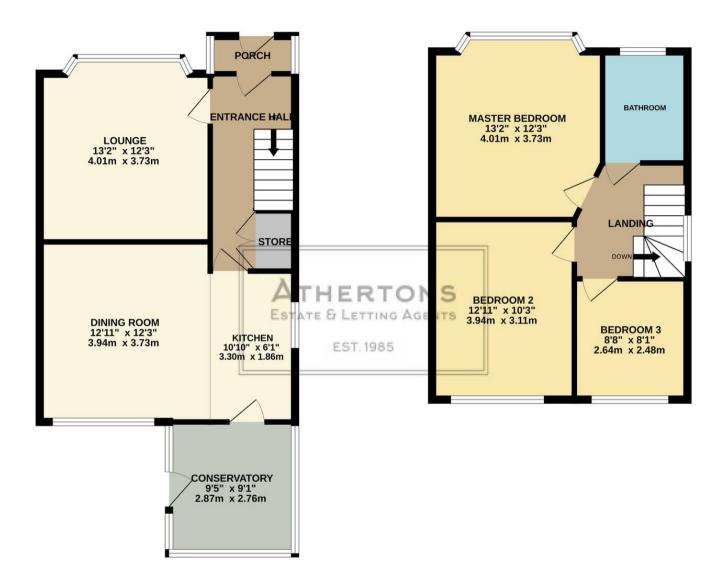

TOTAL FLOOR AREA : 1035 sq.ft. (96.2 sq.m.) approx.

Whilst every attempt has been made to ensure the accuracy of the floopfan contained here, measurements of dors, windows, rooms and any other items are approximate and no responsibility is taken for any eror, omission or mis-statement. This plan is for illustrative purposes only and should be used as such by any prospective purchaser. The services, systems and appliances shown have not been tested and no guarantee as to their operability or efficiency can be given. Made with Metropik «2024