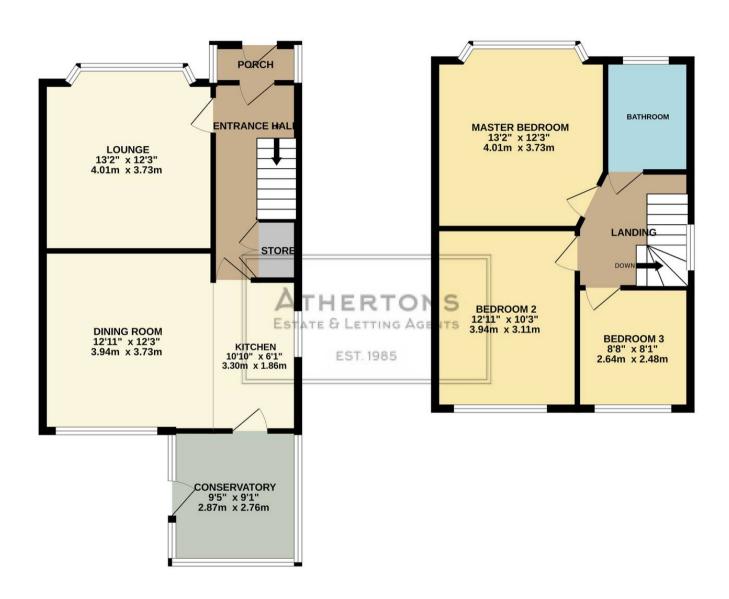

## 5 Dale Road

Poole, Poole

NO FORWARD CHAIN A generously sized family home situated in a sought-after area of Oakdale, Poole. This cherished property features an entrance hallway, lounge, dining room, kitchen, conservatory, three double bedrooms, a family bathroom, ample off-road parking, a rear garden, central heating, double glazing, and is offered with no forward chain